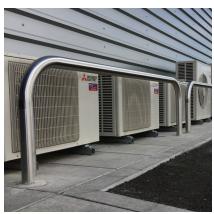

Suited to sites where aesthetics and security are equally important, perimeter barriers are commonly found outside car showrooms acting as protection for the cars on the forecourt without impeding a customer's view of the vehicles.