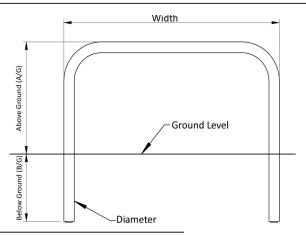

Available in a variety of heights and widths, available as concrete in, bolt down or removable for occasional access.

Available as galvanised as standard. Stainless steel, galvanised and colour coated available extra. Tube diameters 48mm, 60mm, 76mm & 90mm available.

| Part Number | Description, Height above ground x overall width |
|-------------|--------------------------------------------------|
| 138 205 491 | 500 x 750 (Bolt down)                            |
| 138 205 489 | 500 x 1000 (Bolt down)                           |
| 138 205 485 | 500 x 1500 (Bolt down)                           |
| 138 205 481 | 500 x 2000 (Bolt down)                           |
| 138 205 474 | 750 x 1000 (Bolt down)                           |
| 138 205 470 | 750 x 1500 (Bolt down)                           |
| 138 205 466 | 750 x 2000 (Bolt down)                           |
| 138 205 459 | 1000 x 1000 (Bolt down)                          |
| 138 205 455 | 1000 x 1500 (Bolt down)                          |
| 138 205 451 | 1000 x 2000 (Bolt down)                          |