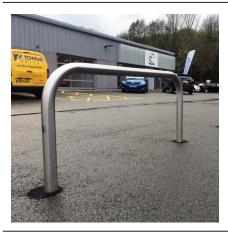

## Hooped Perimeter Barrier 90mm Diameter Stainless Steel, Bolt Down

Perimeter Barriers are designed to help secure site perimeters and provide a permanent obstacle to vehicle access, to mark boundaries, define trolley parks and protect vulnerable door entrances and exits.

Suited to sites where aesthetics and security are equally important, perimeter barriers are commonly found outside car showrooms acting as protection for the cars on the forecourt without impeding a customer's view of the vehicles.