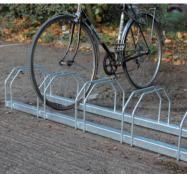

## The VELOPA Type G Cycle Rack

The Type G Cycle Rack is a highly durable and cost effective cycle storage option which is suitable for all sites. Manufactured from galvanised mild steel, the Type G is designed to withstand the knocks and bumps associated with intensive daily use.

The Type G Cycle Rack is available in racks for two to four bicycles and is supplied fully welded. Available in a galvanised finish only.

## **Product details**

50mm x 50mm box section galvanised steel tube ground rail. 300mm height. 400mm width 610mm centres between stands. Overall length dependent on number of stands.