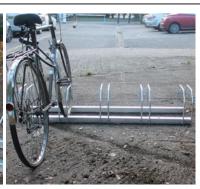

## The VELOPA Type G Cycle Rack

The Type G Cycle Rack is a highly durable and cost effective cycle storage option which is suitable for all sites. Manufactured from galvanised mild steel, the Type G is designed to withstand the knocks and bumps associated with intensive daily use.

The Type G Cycle Rack is available in racks for two to four bicycles and is supplied fully welded. Available in a galvanised finish only.

## **Product details**

50mm x 50mm box section galvanised steel tube ground rail. 300mm height. 400mm width 610mm centres between stands. Overall length dependent on number of stands.