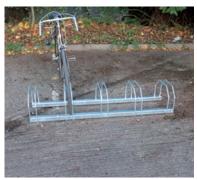

## The VELOPA Type G Cycle Rack

The Type G Cycle Rack is a highly durable and cost effective cycle storage option which is suitable for all sites. Manufactured from galvanised mild steel, the Type G is designed to withstand the knocks and bumps associated with intensive daily use.

The Type G Cycle Rack is available in racks for two to four bicycles and is supplied fully welded. Available in a galvanised finish only.

## **Product details**

50mm x 50mm box section galvanised steel tube ground rail. 300mm height. 400mm width 610mm centres between stands. Overall length dependent on number of stands.