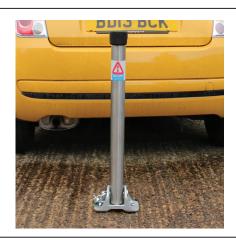

## Hinged Parking Post FB Identically Keyed

## Galvanised, Galvanised & Colour or Stainless

The original Hinged Parking Post was patented in 1959, and is the UK's preferred choice protecting individual parking spaces. The durable and reliable design of the post guarantees that your parking space will always be available, while the reflective, high visibility band ensures your parking post will be seen in all weather conditions.