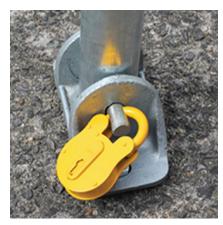

The AUTOPA Hinged Parking Post FB is lockable in the up and down positions using its integrated lock. For emergency access the AUTOPA Hinged Parking Post FB has a removable hinge pin which is secured with a Fire Brigade padlock (lock and key both available separately).

| Part Number | <u>Description</u>                       | Weight (kg) |
|-------------|------------------------------------------|-------------|
| 138 300 111 | Galvanised                               | 8.2kg       |
| 138 300 114 | Galvanised & Colour                      | 8.2kg       |
| 138 300 116 | Galvanised & Black                       | 8.2kg       |
| 138 300 115 | Galvanised & Yellow                      | 8.2kg       |
| 138 300 119 | Stainless Steel (Grade 304)              | 8.2kg       |
| 138 100 991 | M16 Expanding Bolt (2 required per post) |             |
| 138 100 931 | FB1 Fire Brigade Padlock (Excludes key)  |             |
|             | 3,                                       |             |
| 138 100 924 | FB14 Fire Brigade Padlock (Excludes key) |             |