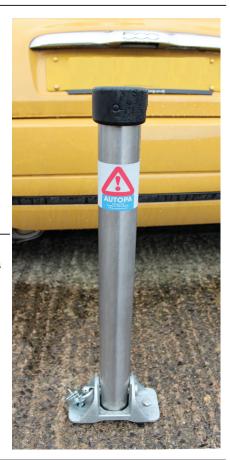

## Hinged Parking Post FB Identically Keyed

## Galvanised, Galvanised & Colour or Stainless

The original Hinged Parking Post was patented in 1959, and is the UK's preferred choice protecting individual parking spaces. The durable and reliable design of the post guarantees that your parking space will always be available, while the reflective, high visibility band ensures your parking post will be seen in all weather conditions.