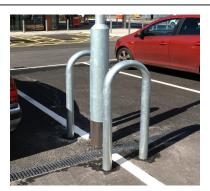

## The AUTOPA Lamp Post Protector

The AUTOPA Lamp Post Protector is ideal for busy car parks. Designed originally for a major supermarket chain, this post protector will shield lamp posts and other fragile car park furniture from vehicle damage.

Manufactured from galvanised mild steel, the protector sits at a car's bumper height and is designed to withstand the knocks and bumps that will inevitably occur.

Available ragged only, these barriers can be coated in any RAL colour as required. RAL/BS codes must be specified at time of order. Sold singularly.

## **Product details**

1115mm above ground 400mm below ground 460mm overall width 3mm wall thickness 76mm diameter tube