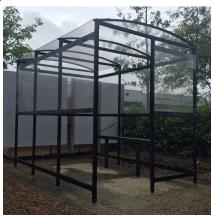

## **Smoking Shelter**

Functional and robust in its design, the AUTOPA open spaces Smoking Shelter provides smokers with protection from the elements whilst complying with both UK & Irish regulations. The frame is manufactured from high-quality aluminium and the side and roof panels are manufactured from UV stable PET sheet. To comply with smoking shelter legislation, only the top half of the side panels are filled with PET sheet. Powder coated RAL 7016 Anthracitre Grey as standard, the shelter can be coated in any BS or RAL colour (codes must be specified at time of order).

Available flanged only, the AUTOPA open spaces Smoking Shelter features an adjustable foot to make installation easier on uneven surfaces. Please remember, the location of the smoking shelter in relation to other structures can affect its compliance.