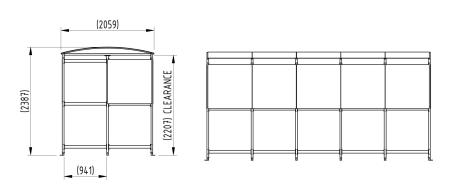

## **Product details**

- · 2330mm overall height
- 2050mm overall width
- Foot is adjustable by 70mm on each leg

- · Price excludes fixing down bolts
- Perch bench and ash trays available at extra cost