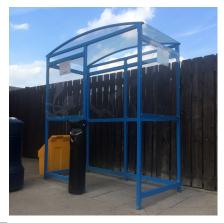

## **Smoking Shelter**

Functional and robust in its design, the AUTOPA open spaces Smoking Shelter provides smokers with protection from the elements whilst complying with both UK & Irish regulations. The frame is manufactured from high-quality aluminium and the side and roof panels are manufactured from UV stable PET sheet. To comply with smoking shelter legislation, only the top half of the side panels are filled with PET sheet. Powder coated RAL 7016 Anthracitre Grey as standard, the shelter can be coated in any BS or RAL colour (codes must be specified at time of order).

Available flanged only, the AUTOPA open spaces Smoking Shelter features an adjustable foot to make installation easier on uneven surfaces. Please remember, the location of the smoking shelter in relation to other structures can affect its compliance.