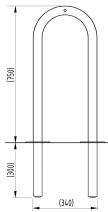

## **Product details**

- 48mm diameter tube
- 750mm x 340mm (height x length)
- Concrete in 300mm (below ground)

- Round flange plate 133mm x 5mm
- Each stand requires 6 bolts (bolt down)