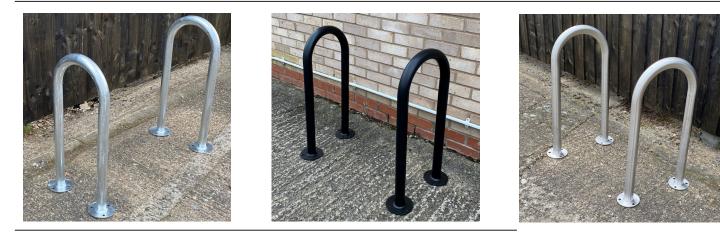

## EcoSheffield Cycle Stand Galvanised, Galvanised & Colour or Stainless

The tubular cycle stand, a familiar sight throughout the UK, allows the frame of the bicycle to be secured by the users own security lock.

Suitable for securing two bicycles. The EcoSheffield is a reduced footprint variant of the ever popular Sheffield cycle stand.

The practical and durable nature of the VELOPA EcoSheffield cycle stand ensures it has been consistently recommended by cycling groups since it's introduction in the 2000's.

| Part Number | Description                             | <u>Weight (kg)</u> |
|-------------|-----------------------------------------|--------------------|
| 138 515 165 | Galvanised - Concrete In                | 8kg                |
| 138 515 160 | Galvanised - Bolt Down                  | 7kg                |
| 138 515 167 | Galvanised & Black - Concrete In        | 8kg                |
| 138 515 162 | Galvanised & Black - Bolt Down          | 7kg                |
| 138 515 166 | Galvanised & Colour - Concrete In       | 8kg                |
| 138 515 164 | Galvanised & Colour - Bolt Down         | 7kg                |
| 138 515 175 | Stainless Steel Grade 304 - Concrete In | 8kg                |
| 138 515 170 | Stainless Steel Grade 304 - Bolt Down   | 7kg                |
| 138 515 174 | Stainless Steel Grade 316 - Concrete In | 8kg                |
| 138 515 172 | Stainless Steel Grade 316 - Bolt Down   | 7kg                |