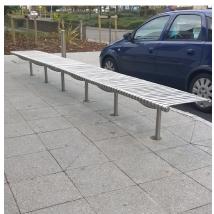

Images shows multiple benches installed as a continous run.

Available concrete in and bolt down.

| Part Number   | <u>Description</u>                                            | Weight (kg) |
|---------------|---------------------------------------------------------------|-------------|
| 138 117 014   | Rockingham Bench 300, Galvanised - Bolt Down                  | 31kg        |
| 138 117 014C  | Rockingham Bench 300, Galvanised & Colour - Bolt Down         | 31kg        |
| 138 117 018   | Rockingham Bench 300, Stainless Steel Grade 304 - Bolt Down   | 31kg        |
| 138 117 014R  | Rockingham Bench 300, Galvanised - Concrete In                | 31kg        |
| 138 117 014RC | Rockingham Bench 300, Galvanised & Colour - Concrete In       | 31kg        |
| 138 117 018R  | Rockingham Bench 300, Stainless Steel Grade 304 - Concrete In | 31kg        |