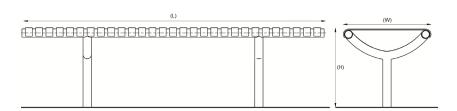

## **Product details**

- 1750mm x 398mm x 444mm (length x width x height)
- 444mm (seat height)
- Galvanised/galvanised & coated finish complete with plastic end caps
- Concrete in 300mm (below ground)
- Round flange plate 133mm x 5mm
- Each bench requires 6 x 12mm bolts

## Installation & use

Supplied fully welded for easy installation on site. The Rockingham Bench requires a trench of a least 1000mm x 600mm x 300mm deep for casting into concrete. Clean off any concrete splashes after installation. Always allow sufficient time for concrete to cure before usage.