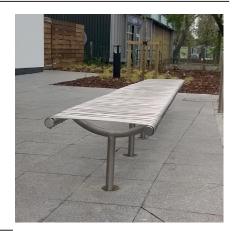

## Rockingham Bench 300 1750mm

## Galvanised, Galvanised & Colour or Stainless

With a simple and stylish design the Rockingham Bench 300 from AUTOPA open spaces is ideal for busy public areas such as schools and shopping centres.

Manufactured from galvanised mild steel as standard, it will look good for years with only minimal maintenance. Supplied Concrete in only, the bench is available in stainless steel and colour coated versions (please state BS/RAL number at time of order).