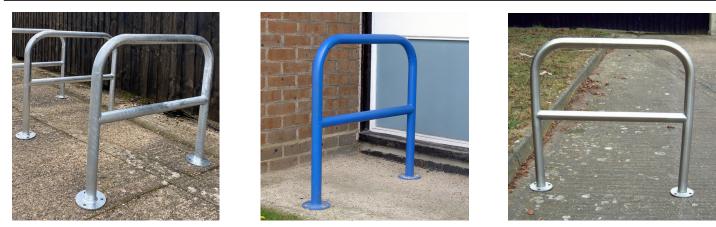

## Bilton Cycle Stand Galvanised, Galvanised & Colour or Stainless

The tubular cycle stand, a familiar sight throughout the UK, allows the frame of the bicycle to be secured by the users own security lock.

Suitable for securing two bicycles.

The practical and durable nature of the VELOPA Bilton tubular cycle stand ensures it has been consistently favoured by both specifiers and users since it's introduction in the 2000's.