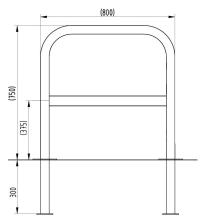

## **Product details**

- 48mm diameter
- 750mm x 800mm (height x length)
- Concrete in 300mm (below ground)

- Round flange plate 133mm x 5mm
- Each stand requires 6 bolts (bolt down)