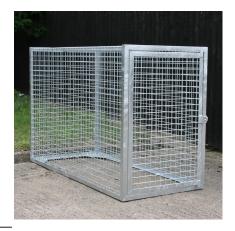

## Mesh Cycle Locker 1 Holder Galvanised

The VELOPA Mesh Cycle Locker is an extremely robust and secure cycle locker. The combination of mesh and fully welded angle iron ensures the Mesh Cycle Locker offers a high level of cycle parking security. The door is internally hinged to further increase the security and the provision for the user to use their own padlock further enhances the security of the Mesh Cycle Locker. The Mesh Cycle Locker is also available with an optional galvanised sheet steel roof panel to provide the bicycle with protection from the weather and a cycle holder to provide support for the bicycle.

The practical and durable nature of the VELOPA Mesh Cycle Locker ensures that the locker is suitable for all environments where high security cycle parking is required. Please note the padlock shown is not included.