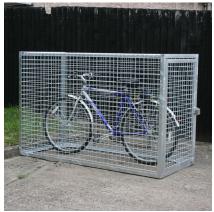

## Mesh Cycle Locker 1 Holder Galvanised

The VELOPA Mesh Cycle Locker is an extremely robust and secure cycle locker. The combination of mesh and fully welded angle iron ensures the Mesh Cycle Locker offers a high level of cycle parking security. The door is internally hinged to further increase the security and the provision for the user to use their own padlock further enhances the security of the Mesh Cycle Locker. The Mesh Cycle Locker is also available with an optional galvanised sheet steel roof panel to provide the bicycle with protection from the weather and a cycle holder to provide support for the bicycle.

The practical and durable nature of the VELOPA Mesh Cycle Locker ensures that the locker is suitable for all environments where high security cycle parking is required. Please note the padlock shown is not included.