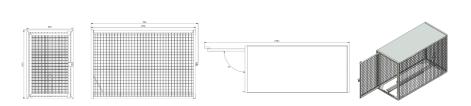

## **Product details**

• 1225mm x 835mm x 1875mm (height x width x depth)

· Galvanised steel mesh and angle iron construction