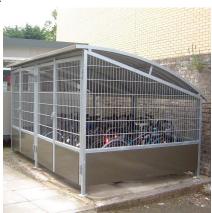

## MM Cycle Locker 1-6 Holder Galvanised

The VELOPA MM Cycle Locker is an extremely robust and secure cycle locker. The MM Cycle Locker is designed to store up to 6 bicycles (Type B Cycle Rack for 5 or 3 Sheffield Cycle Stands). The integrated doors can be locked with a padlock. The MM Cycle Locker is available in two versions the MM1, which has mesh sides and rear (bottom image) and the MM2 which has clad sides and rear (top image). The MM Cycle Locker is available with extension bays to enlarge the storage capacity.