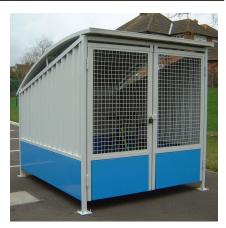

## MM Cycle Locker 1-6 Holder Galvanised

The VELOPA MM Cycle Locker is an extremely robust and secure cycle locker. The MM Cycle Locker is designed to store up to 6 bicycles (Type B Cycle Rack for 5 or 3 Sheffield Cycle Stands). The integrated doors can be locked with a padlock. The MM Cycle Locker is available in two versions the MM1, which has mesh sides and rear (bottom image) and the MM2 which has clad sides and rear (top image). The MM Cycle Locker is available with extension bays to enlarge the storage capacity.