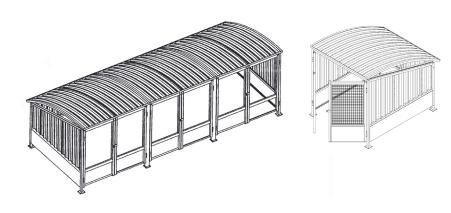

## MM Cycle Locker 1-6 Holder Galvanised

The VELOPA MM Cycle Locker is an extremely robust and secure cycle locker. The MM Cycle Locker is designed to store up to 6 bicycles (Type B Cycle Rack for 5 or 3 Sheffield Cycle Stands). The integrated doors can be locked with a padlock. The MM Cycle Locker is available in two versions the MM1, which has mesh sides and rear (bottom image) and the MM2 which has clad sides and rear (top image). The MM Cycle Locker is available with extension bays to enlarge the storage capacity.