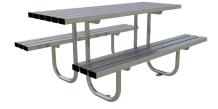

## Triton Picnic Table 1800mm Galvanised or Galvanised & Colour

TheTriton Picnic Table from AUTOPA open spaces is perfect for use in busy public spaces like retail and business parks, and schools. Great value, functional, low maintenance and robust. Manufactured from galvanised mild steel, this will complement any site, looking good for many years with only minimal maintenance.

The Triton Picnic Table is supplied in galvanised mild steel. Powder coating is an optional extra (BS/RAL numbers must be stated at time of order).

Available Bolt down only.

| Part Number | Description                                          | <u>Weight (kg)</u> |
|-------------|------------------------------------------------------|--------------------|
| 138 117 140 | Triton Picnic Table, Galvanised - Bolt Down          | 163kg              |
| 138 117 141 | Triton Picnic Table, Galvanised & Colour - Bolt Down | 163kg              |