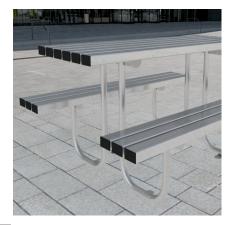

## Triton Picnic Table 1800mm Galvanised or Galvanised & Colour

TheTriton Picnic Table from AUTOPA open spaces is perfect for use in busy public spaces like retail and business parks, and schools. Great value, functional, low maintenance and robust. Manufactured from galvanised mild steel, this will complement any site, looking good for many years with only minimal maintenance.

The Triton Picnic Table is supplied in galvanised mild steel. Powder coating is an optional extra (BS/RAL numbers must be stated at time of order).

Available Bolt down only.

| Part Number | Description                                          | <u>Weight (kg)</u> |
|-------------|------------------------------------------------------|--------------------|
| 138 117 140 | Triton Picnic Table, Galvanised - Bolt Down          | 163kg              |
| 138 117 141 | Triton Picnic Table, Galvanised & Colour - Bolt Down | 163kg              |