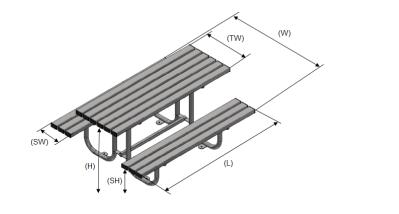

## **Product details**

- Table 1800mm x 645mm x 854mm (length x width x height)
- Seat 1800mm x 312mm x 480mm (length x width x height)
- Complete with plastic end caps
- Each picnic table requires 4 x 12mm bolts

• Overall width - 1300mm

Installation & use Supplied fully welded for easy installation on site.

Bolt down versions require bolting to an appropriate concrete surface by means of four 12mm bolts. These products are guaranteed for 12 months (if installed and used correctly).