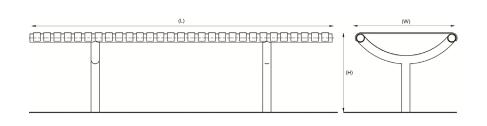

## **Product details**

- 1750mm x 588mm x 451mm (length x width x height)
- 451mm (seat height)

- Concrete in 300mm (below ground)
- Round flange plate 133mm x 5mm
- Galvanised/galvanised & coated finish complete with plastic end caps
- Each bench requires 6 x 12mm bolts