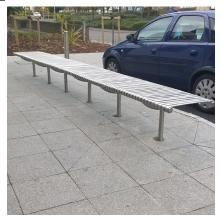

Images shows multiple benches installed as a continous run.

Available concrete in and bolt down.

| Part Number   | Description                                                   | <u>Weight (kg)</u> |
|---------------|---------------------------------------------------------------|--------------------|
| 138 117 013   | Rockingham Bench 600, Galvanised - Bolt Down                  | 37kg               |
| 138 117 013C  | Rockingham Bench 600, Galvanised & Colour - Bolt Down         | 37kg               |
| 138 117 019   | Rockingham Bench 600, Stainless Steel Grade 304 - Bolt Down   | 38kg               |
| 138 117 013R  | Rockingham Bench 600, Galvanised - Concrete In                | 37kg               |
| 138 117 013RC | Rockingham Bench 600, Galvanised & Colour - Concrete In       | 37kg               |
| 138 117 019R  | Rockingham Bench 600, Stainless Steel Grade 304 - Concrete In | 38kg               |