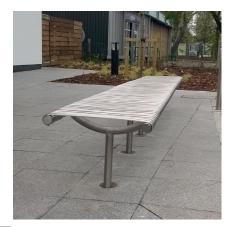

## Rockingham Bench 600 1750mm Galvanised, Galvanised & Colour or Stainless

With a simple and stylish design the Rockingham Bench 600 from AUTOPA open spaces is ideal for busy public areas such as schools and shopping centres.

Manufactured from galvanised mild steel as standard, it will look good for years with only minimal maintenance. Supplied Concrete in only, the bench is available in stainless steel and colour coated versions (please state BS/RAL number at time of order).