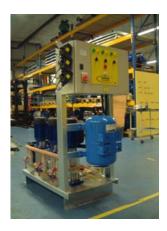

## **'A' RANGE BOOSTER SETS**

The 'A' range of booster sets are designed and manufactured to automatically control the pressure in a water distribution system, using pressure switches or variable speed drive invertors.

## **DESIGNATION CODES**

The numbers in the designation code of the Booster Set determine the number and size of vessels and pumps, together with any other relevant information required.

i.e AEV-2-24/2PV 804 BTA is an 'A' range Eco version Variable speed drive set with 2 off 24 litre accumulator vessels, 2 off Pumps, (Vertical mounted SV 804 pumps), a Break Tank located Above the set

## AEV-2-24 / 2PV 804 BTA

The booster set is permanently connected to the system, delivering water at a pressure range within a pre-determined window, on a 'Duty' / 'Assist' or a 'Duty' / 'Assist' / 'Assist' (or Standby) basis, depending on the number of pumps fitted, and the control logic required.