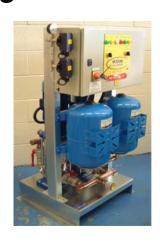

## **'A' RANGE BOOSTER SETS**

The 'A' range of booster sets are designed and manufactured to automatically control the pressure in a water distribution system, using pressure switches or variable speed drive invertors.

## **DESIGNATION CODES**

The numbers in the designation code of the Booster Set determine the number and size of vessels and pumps, together with any other relevant information required.

i.e AEV-2-24/2PV 804 BTA is an 'A' range Eco version Variable speed drive set with 2 off 24 litre accumulator vessels, 2 off Pumps, (Vertical mounted SV 804 pumps), a Break Tank located Above the set

## AEV-2-24 / 2PV 804 BTA

The booster set is permanently connected to the system, delivering water at a pressure range within a pre-determined window, on a 'Duty' / 'Assist' or a 'Duty' / 'Assist' / 'Assist' (or Standby) basis, depending on the number of pumps fitted, and the control logic required.