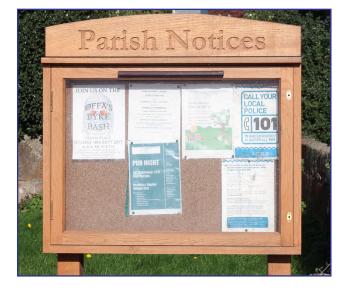

### **Timber Notice Boards**

Timber notice boards can be produced in either oak or pressure treated softwood – Oak is the more popular of the two options and gives an attractive and stylish finish. Timber notice boards are hinged, lockable, glazed with shatterproof polycarbonate and supplied with a cork pinboard. All are supplied with vents to help minimise condensation.

Timber notice boards can be wall mounted, post mounted and supplied with header panels. Headers are normally routed, with indented text.

This table gives prices for our most popular sizes but please request prices for other sizes

| Sheets of A4 displayed                       | 4        | 8         | 18 (2 door) |
|----------------------------------------------|----------|-----------|-------------|
| Approx visual area                           | 594 x420 | 841 x 594 | 89 x 84     |
| A size equivalent                            | A2       | AI        | A0          |
| Oak notice board, wall mounted               | £625.00  | £775.00   | £1290.00    |
| Pair of oak posts, add                       | £175.00  | £175.00   | £175.00     |
| Routed oak header panel, add                 | £70.00   | £100.00   | £190.00     |
| Softwood notice board, wall mounted          | £590.00  | £730.00   | £1190.00    |
| Pair of pressure treated softwood posts, add | £100.00  | £100.00   | £100.00     |
| Routed softwood header panel, add            | £55.00   | £70.00    | £90.00      |