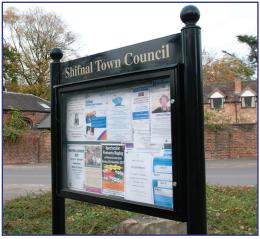

### **Timber Notice Boards**

Timber notice boards can be produced in either oak or pressure treated softwood – Oak is the more popular of the two options and gives an attractive and stylish finish. Timber notice boards are hinged, lockable, glazed with shatterproof polycarbonate and supplied with a cork pinboard. All are supplied with vents to help minimise condensation.

Timber notice boards can be wall mounted, post mounted and supplied with header panels. Headers are normally routed, with indented text.

This table gives prices for our most popular sizes but please request prices for other sizes

| Sheets of A4 displayed                       | 4        | 8         | 18 (2 door) |
|----------------------------------------------|----------|-----------|-------------|
| Approx visual area                           | 594 x420 | 841 x 594 | 89 x 84     |
| A size equivalent                            | A2       | AI        | A0          |
| Oak notice board, wall mounted               | £625.00  | £775.00   | £1290.00    |
| Pair of oak posts, add                       | £175.00  | £175.00   | £175.00     |
| Routed oak header panel, add                 | £70.00   | £100.00   | £190.00     |
| Softwood notice board, wall mounted          | £590.00  | £730.00   | £1190.00    |
| Pair of pressure treated softwood posts, add | £100.00  | £100.00   | £100.00     |
| Routed softwood header panel, add            | £55.00   | £70.00    | £90.00      |