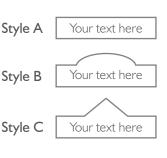

Notice boards can be wall mounted, post mounted and supplied with header panels. Header panels are priced as vinyl lettering but printed and cast options are also available.

|                                              |          |           |         | l la sela se se se la  |  |  |  |
|----------------------------------------------|----------|-----------|---------|------------------------|--|--|--|
| Sheets of A4 displayed                       | 4        | 8         | 18      | Header panels          |  |  |  |
| Approx visual area                           | 594 x420 | 841 x 594 | 89 x 84 | Style A Your text here |  |  |  |
| A size equivalent                            | A2       | AI        | AO      |                        |  |  |  |
| Powder coated aluminium wall mounted         | £345.00  | £495.00   | £790.00 | Style B Your text here |  |  |  |
| Pair of Aluminium posts, add                 | £160.00  | £160.00   | £230.00 | $\land$                |  |  |  |
| Aluminium header panel & vinyl lettering add | £140.00  | £195.00   | £245.00 | Style C Your text here |  |  |  |
|                                              |          |           |         | <i>'</i>               |  |  |  |

Timber notice boards can be wall mounted, post mounted and supplied with header panels. Headers are normally routed, with indented text.

This table gives prices for our most popular sizes but please request prices for other sizes

#### **Header panels**

All prices are subject to carriage & VAT