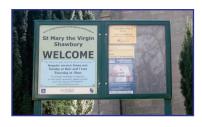

### **Timber Notice Boards**

Timber notice boards can be produced in either oak or pressure treated softwood – Oak is the more popular of the two options and gives an attractive and stylish finish. Timber notice boards are hinged, lockable, glazed with shatterproof polycarbonate and supplied with a cork pinboard. All are supplied with vents to help minimise condensation.

Timber notice boards can be wall mounted, post mounted and supplied with header panels. Headers are normally routed, with indented text.

This table gives prices for our most popular sizes but please request prices for other sizes