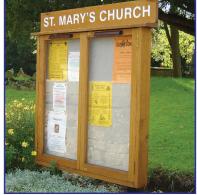

### **Timber Notice Boards**

Timber notice boards can be produced in either oak or pressure treated softwood – Oak is the more popular of the two options and gives an attractive and stylish finish. Timber notice boards are hinged, lockable, glazed with shatterproof polycarbonate and supplied with a cork pinboard. All are supplied with vents to help minimise condensation.

Oak notice boards are normally oiled while the softwood option will be stained with a Sadolin microporous stain, colours to be agreed. Please remember that all timber will weather down and develop a silvery sheen over time – this is a natural process.

Timber notice boards can be wall mounted, post mounted and supplied with header panels. Headers are normally routed, with indented text.

This table gives prices for our most popular sizes but please request prices for other sizes

| Sheets of A4 displayed                       | 4        | 8         | 18 (2 door) |
|----------------------------------------------|----------|-----------|-------------|
| Approx visual area                           | 594 x420 | 841 x 594 | 89 x 84     |
| A size equivalent                            | A2       | AI        | A0          |
| Oak notice board, wall mounted               | £625.00  | £775.00   | £1290.00    |
| Pair of oak posts, add                       | £175.00  | £175.00   | £175.00     |
| Routed oak header panel, add                 | £70.00   | £100.00   | £190.00     |
| Softwood notice board, wall mounted          | £590.00  | £730.00   | £1190.00    |
| Pair of pressure treated softwood posts, add | £100.00  | £100.00   | £100.00     |
| Routed softwood header panel, add            | £55.00   | £70.00    | £90.00      |