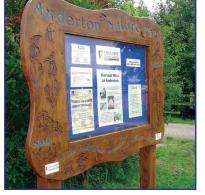

### **Timber Notice Boards**

Timber notice boards can be produced in either oak or pressure treated softwood – Oak is the more popular of the two options and gives an attractive and stylish finish. Timber notice boards are hinged, lockable, glazed with shatterproof polycarbonate and supplied with a cork pinboard. All are supplied with vents to help minimise condensation.

Timber notice boards can be wall mounted, post mounted and supplied with header panels. Headers are normally routed, with indented text.

This table gives prices for our most popular sizes but please request prices for other sizes