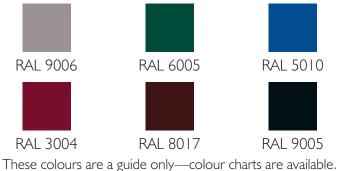

### Aluminium Notice Boards.

Aluminium notice boards are supplied with a unique integrated hinge that is warp proof and allows the door to be replaced in the event of major vandalism. Doors are lockable, water proof, supplied with anti- condensation vents and supplied with shatterproof polycarbonate. All aluminium notice boards are supplied with magnetic backers, but cork board is an option.

Notice boards can be wall mounted, post mounted and supplied with header panels. Header panels are priced as vinyl lettering but printed and cast options are also available.

|                                              |          |           |         | l la sela se se se la  |  |  |  |
|----------------------------------------------|----------|-----------|---------|------------------------|--|--|--|
| Sheets of A4 displayed                       | 4        | 8         | 18      | Header panels          |  |  |  |
| Approx visual area                           | 594 x420 | 841 x 594 | 89 x 84 | Style A Your text here |  |  |  |
| A size equivalent                            | A2       | AI        | AO      |                        |  |  |  |
| Powder coated aluminium wall mounted         | £345.00  | £495.00   | £790.00 | Style B Your text here |  |  |  |
| Pair of Aluminium posts, add                 | £160.00  | £160.00   | £230.00 | $\land$                |  |  |  |
| Aluminium header panel & vinyl lettering add | £140.00  | £195.00   | £245.00 | Style C Your text here |  |  |  |
|                                              |          |           |         | <i>'</i>               |  |  |  |