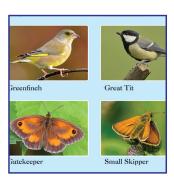

## **Artwork Options for Shelley Design**

To create artwork from your component parts

| A0 | £350 |
|----|------|
| ΑI | £290 |
| A2 | £240 |

To supply watercolour natural history illustrations from our library