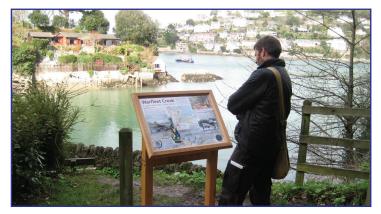

## BUDGET PRICES FOR INTERPRETATION PANELS

Please visit www.shelleysigns.co.uk for more details or email sales@shelleysigns.co.uk

**Size:** Prices below are for our most popular sizes of A0, A1 and A2, wtih A1 being the most popular size for interpretation panels. The guide shows each size with the number of A4 sheets. Please contact us if you need prices for other sizes or a formal quote.