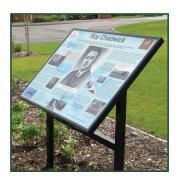

**WI.** GRP sign with wall mounted aluminium frame

| A0 | £685 |
|----|------|
| AI | £540 |
| A2 | £455 |

**W3.** GRP sign with wall mounted oak frame

| A0 | £755 |
|----|------|
| ΑI | £610 |
| A2 | £490 |