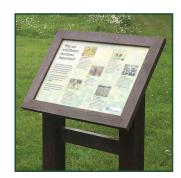

**L1.** GRP sign, with aluminium lectern, from your artwork

| ,  |      |
|----|------|
| A0 | £955 |
| ΑI | £810 |
| A2 | £755 |

**L6.** GRP sign, with recycled plastic lectern, from your artwork

| A0 | £975 |
|----|------|
| ΑI | £790 |
| A2 | £680 |