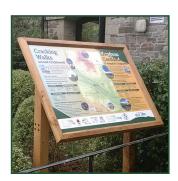

### **SIGN & STRUCTURE OPTIONS**

**V6.** GRP sign with vertical oak posts & frame

| A0 | £1180 |
|----|-------|
| ΑI | £895  |
| A2 | £775  |

**VI.** GRP sign with vertical aluminium posts & frame

| A0 | £825 |
|----|------|
| ΑI | £675 |
| A2 | £595 |