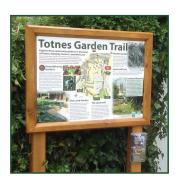

#### SIGN & STRUCTURE OPTIONS

Flat GRP sign, drilled, no fixings, from your artwork

| A0 | £390 |
|----|------|
| ΑI | £285 |
| A2 | £235 |

**L4.** GRP sign, with oak lectern, from your artwork

| A0 | £1030 |
|----|-------|
| ΑI | £820  |
| A2 | £695  |