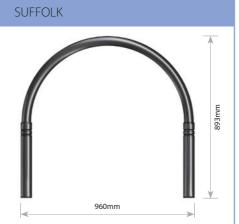

Red Route Cycle Stands

| Product<br>Description     | Span<br>(mm) | HAG<br>(mm) | Standard<br>Finish | Fixing Method |               |             |
|----------------------------|--------------|-------------|--------------------|---------------|---------------|-------------|
|                            |              |             |                    | Root<br>Fix   | Base<br>Plate | Guide Price |
| Islington Motorcycle Stand | 1000         | 1050        | PC RAL 9005 Black  |               |               | £407        |
| Red Route Motorcycle Stand | 750          | 850         | PC RAL 9005 Black  | -             | •             | £196        |
| Red Route Cycle Stand      | 750          | 1050        | PC RAL 9005 Black  |               |               | £191        |
| Cardiff                    | 1085         | 1000        | PC RAL 9005 Black  |               |               | £361        |
| Manchester                 | 1852         | 965         | PC RAL 9005 Black  |               |               | £361        |
| Sheffield                  | 950          | 770         | PC RAL 9005 Black  | -             | •             | £119        |
| Sheffield Reduced          | 750          | 800         | PC RAL 9005 Black  |               |               | £114        |
| Romford                    | 950          | 660         | PC RAL 9005 Black  | -             | •             | £201        |
| Suffolk                    | 960          | 893         | PC RAL 9005 Black  |               |               | £159        |
| Waterside II               | 460          | 850         | PC RAL 9005 Black  |               |               | £150        |