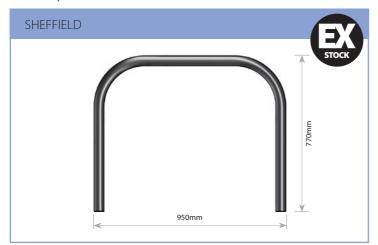

Red Route Cycle Stands

| Product<br>Description     | Span<br>(mm) | HAG<br>(mm) | Standard<br>Finish | Fixing Method |               |             |
|----------------------------|--------------|-------------|--------------------|---------------|---------------|-------------|
|                            |              |             |                    | Root<br>Fix   | Base<br>Plate | Guide Price |
| Islington Motorcycle Stand | 1000         | 1050        | PC RAL 9005 Black  |               |               | £407        |
| Red Route Motorcycle Stand | 750          | 850         | PC RAL 9005 Black  | -             | •             | £196        |
| Red Route Cycle Stand      | 750          | 1050        | PC RAL 9005 Black  |               |               | £191        |
| Cardiff                    | 1085         | 1000        | PC RAL 9005 Black  |               |               | £361        |
| Manchester                 | 1852         | 965         | PC RAL 9005 Black  |               |               | £361        |
| Sheffield                  | 950          | 770         | PC RAL 9005 Black  | -             | •             | £119        |
| Sheffield Reduced          | 750          | 800         | PC RAL 9005 Black  |               |               | £114        |
| Romford                    | 950          | 660         | PC RAL 9005 Black  | -             | •             | £201        |
| Suffolk                    | 960          | 893         | PC RAL 9005 Black  |               |               | £159        |
| Waterside II               | 460          | 850         | PC RAL 9005 Black  |               |               | £150        |