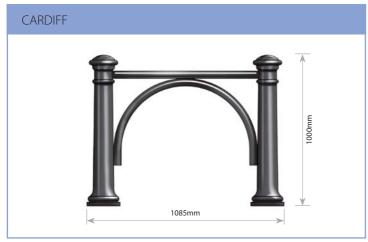

## Polyurethane Cycle and Motorcycle Parking

Islington Motorcycle Stand, Westminster

- Ferrocast® Cycle and Motorcycle Stands are both secure and attractive. Stands are cast around a strong inner steel core, and the durable polyurethane finish will not be damaged by cycle chains.
- Cycle stands can be coordinated with existing street furniture. The Cardiff and Manchester Bollards have been adapted to create matching cycle stands.
- The Red Route Cycle Stand and the Red Route and Islington Motorcycle Stands are supplied complete with reflective tape and signs.
- Cycle and Motorcycle Stands are available root fixed with a 300mm root.

Red Route Cycle Stands

| Product<br>Description     | Span<br>(mm) | HAG<br>(mm) | Standard<br>Finish | Fixing Method |               |             |
|----------------------------|--------------|-------------|--------------------|---------------|---------------|-------------|
|                            |              |             |                    | Root<br>Fix   | Base<br>Plate | Guide Price |
| Islington Motorcycle Stand | 1000         | 1050        | PC RAL 9005 Black  |               |               | £407        |
| Red Route Motorcycle Stand | 750          | 850         | PC RAL 9005 Black  | -             | •             | £196        |
| Red Route Cycle Stand      | 750          | 1050        | PC RAL 9005 Black  |               |               | £191        |
| Cardiff                    | 1085         | 1000        | PC RAL 9005 Black  |               |               | £361        |
| Manchester                 | 1852         | 965         | PC RAL 9005 Black  |               |               | £361        |
| Sheffield                  | 950          | 770         | PC RAL 9005 Black  | -             | •             | £119        |
| Sheffield Reduced          | 750          | 800         | PC RAL 9005 Black  |               |               | £114        |
| Romford                    | 950          | 660         | PC RAL 9005 Black  | -             | •             | £201        |
| Suffolk                    | 960          | 893         | PC RAL 9005 Black  |               |               | £159        |
| Waterside II               | 460          | 850         | PC RAL 9005 Black  |               |               | £150        |