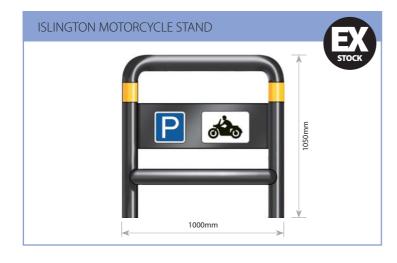

## Polyurethane Cycle and Motorcycle Parking

Islington Motorcycle Stand, Westminster

- Ferrocast® Cycle and Motorcycle Stands are both secure and attractive. Stands are cast around a strong inner steel core, and the durable polyurethane finish will not be damaged by cycle chains.
- Cycle stands can be coordinated with existing street furniture. The Cardiff and Manchester Bollards have been adapted to create matching cycle stands.
- The Red Route Cycle Stand and the Red Route and Islington Motorcycle Stands are supplied complete with reflective tape and signs.
- Cycle and Motorcycle Stands are available root fixed with a 300mm root.

Red Route Cycle Stands

| Product<br>Description     | Span<br>(mm) | HAG<br>(mm) | Standard<br>Finish | Fixing Method |               |             |
|----------------------------|--------------|-------------|--------------------|---------------|---------------|-------------|
|                            |              |             |                    | Root<br>Fix   | Base<br>Plate | Guide Price |
| Islington Motorcycle Stand | 1000         | 1050        | PC RAL 9005 Black  |               |               | £407        |
| Red Route Motorcycle Stand | 750          | 850         | PC RAL 9005 Black  | -             | •             | £196        |
| Red Route Cycle Stand      | 750          | 1050        | PC RAL 9005 Black  |               |               | £191        |
| Cardiff                    | 1085         | 1000        | PC RAL 9005 Black  |               |               | £361        |
| Manchester                 | 1852         | 965         | PC RAL 9005 Black  |               |               | £361        |
| Sheffield                  | 950          | 770         | PC RAL 9005 Black  | -             | •             | £119        |
| Sheffield Reduced          | 750          | 800         | PC RAL 9005 Black  |               |               | £114        |
| Romford                    | 950          | 660         | PC RAL 9005 Black  | -             | •             | £201        |
| Suffolk                    | 960          | 893         | PC RAL 9005 Black  |               |               | £159        |
| Waterside II               | 460          | 850         | PC RAL 9005 Black  |               |               | £150        |