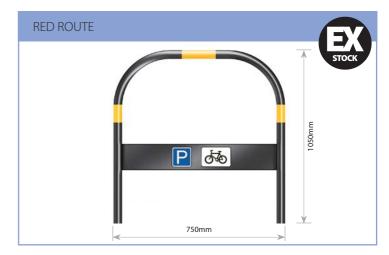

Red Route Cycle Stands

| Product<br>Description     | Span<br>(mm) | HAG<br>(mm) | Standard<br>Finish | Fixing Method |               |             |
|----------------------------|--------------|-------------|--------------------|---------------|---------------|-------------|
|                            |              |             |                    | Root<br>Fix   | Base<br>Plate | Guide Price |
| Islington Motorcycle Stand | 1000         | 1050        | PC RAL 9005 Black  |               |               | £407        |
| Red Route Motorcycle Stand | 750          | 850         | PC RAL 9005 Black  | -             | •             | £196        |
| Red Route Cycle Stand      | 750          | 1050        | PC RAL 9005 Black  |               |               | £191        |
| Cardiff                    | 1085         | 1000        | PC RAL 9005 Black  |               |               | £361        |
| Manchester                 | 1852         | 965         | PC RAL 9005 Black  |               |               | £361        |
| Sheffield                  | 950          | 770         | PC RAL 9005 Black  | -             | •             | £119        |
| Sheffield Reduced          | 750          | 800         | PC RAL 9005 Black  |               |               | £114        |
| Romford                    | 950          | 660         | PC RAL 9005 Black  | -             | •             | £201        |
| Suffolk                    | 960          | 893         | PC RAL 9005 Black  |               |               | £159        |
| Waterside II               | 460          | 850         | PC RAL 9005 Black  |               |               | £150        |