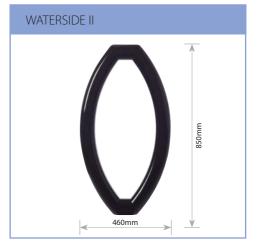

Red Route Cycle Stands

| Product<br>Description     | Span<br>(mm) | HAG<br>(mm) | Standard<br>Finish | Fixing Method |               |             |
|----------------------------|--------------|-------------|--------------------|---------------|---------------|-------------|
|                            |              |             |                    | Root<br>Fix   | Base<br>Plate | Guide Price |
| Islington Motorcycle Stand | 1000         | 1050        | PC RAL 9005 Black  |               |               | £407        |
| Red Route Motorcycle Stand | 750          | 850         | PC RAL 9005 Black  | -             | •             | £196        |
| Red Route Cycle Stand      | 750          | 1050        | PC RAL 9005 Black  |               |               | £191        |
| Cardiff                    | 1085         | 1000        | PC RAL 9005 Black  |               |               | £361        |
| Manchester                 | 1852         | 965         | PC RAL 9005 Black  |               |               | £361        |
| Sheffield                  | 950          | 770         | PC RAL 9005 Black  | -             | •             | £119        |
| Sheffield Reduced          | 750          | 800         | PC RAL 9005 Black  |               |               | £114        |
| Romford                    | 950          | 660         | PC RAL 9005 Black  | -             | •             | £201        |
| Suffolk                    | 960          | 893         | PC RAL 9005 Black  |               |               | £159        |
| Waterside II               | 460          | 850         | PC RAL 9005 Black  |               |               | £150        |