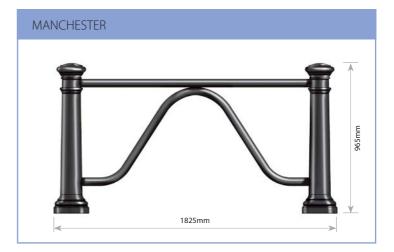

Red Route Cycle Stands

| Product<br>Description     | Span<br>(mm) | HAG<br>(mm) | Standard<br>Finish | Fixing Method |               |             |
|----------------------------|--------------|-------------|--------------------|---------------|---------------|-------------|
|                            |              |             |                    | Root<br>Fix   | Base<br>Plate | Guide Price |
| Islington Motorcycle Stand | 1000         | 1050        | PC RAL 9005 Black  |               |               | £407        |
| Red Route Motorcycle Stand | 750          | 850         | PC RAL 9005 Black  | -             | •             | £196        |
| Red Route Cycle Stand      | 750          | 1050        | PC RAL 9005 Black  |               |               | £191        |
| Cardiff                    | 1085         | 1000        | PC RAL 9005 Black  |               |               | £361        |
| Manchester                 | 1852         | 965         | PC RAL 9005 Black  |               |               | £361        |
| Sheffield                  | 950          | 770         | PC RAL 9005 Black  | -             | •             | £119        |
| Sheffield Reduced          | 750          | 800         | PC RAL 9005 Black  |               |               | £114        |
| Romford                    | 950          | 660         | PC RAL 9005 Black  | -             | •             | £201        |
| Suffolk                    | 960          | 893         | PC RAL 9005 Black  |               |               | £159        |
| Waterside II               | 460          | 850         | PC RAL 9005 Black  |               |               | £150        |