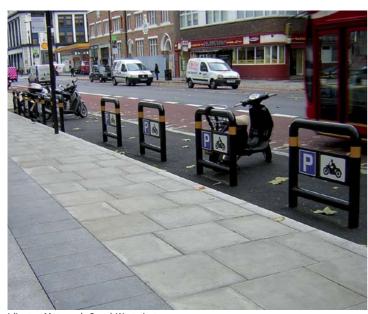

## Polyurethane Cycle and Motorcycle Parking

Islington Motorcycle Stand, Westminster

- Ferrocast® Cycle and Motorcycle Stands are both secure and attractive. Stands are cast around a strong inner steel core, and the durable polyurethane finish will not be damaged by cycle chains.
- Cycle stands can be coordinated with existing street furniture. The Cardiff and Manchester Bollards have been adapted to create matching cycle stands.
- The Red Route Cycle Stand and the Red Route and Islington Motorcycle Stands are supplied complete with reflective tape and signs.
- Cycle and Motorcycle Stands are available root fixed with a 300mm root.