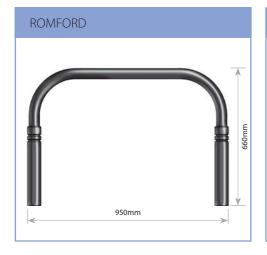

Red Route Cycle Stands

| Product<br>Description     | Span<br>(mm) | HAG<br>(mm) | Standard<br>Finish | Fixing Method |               |             |
|----------------------------|--------------|-------------|--------------------|---------------|---------------|-------------|
|                            |              |             |                    | Root<br>Fix   | Base<br>Plate | Guide Price |
| Islington Motorcycle Stand | 1000         | 1050        | PC RAL 9005 Black  |               |               | £407        |
| Red Route Motorcycle Stand | 750          | 850         | PC RAL 9005 Black  | -             | •             | £196        |
| Red Route Cycle Stand      | 750          | 1050        | PC RAL 9005 Black  |               |               | £191        |
| Cardiff                    | 1085         | 1000        | PC RAL 9005 Black  |               |               | £361        |
| Manchester                 | 1852         | 965         | PC RAL 9005 Black  |               |               | £361        |
| Sheffield                  | 950          | 770         | PC RAL 9005 Black  | -             | •             | £119        |
| Sheffield Reduced          | 750          | 800         | PC RAL 9005 Black  |               |               | £114        |
| Romford                    | 950          | 660         | PC RAL 9005 Black  | -             | •             | £201        |
| Suffolk                    | 960          | 893         | PC RAL 9005 Black  |               |               | £159        |
| Waterside II               | 460          | 850         | PC RAL 9005 Black  |               |               | £150        |