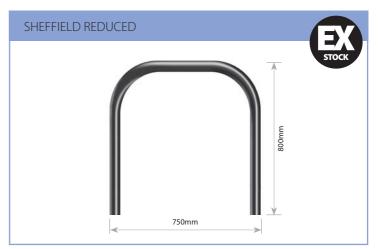

Red Route Cycle Stands

| Product<br>Description     | Span<br>(mm) | HAG<br>(mm) | Standard<br>Finish | Fixing Method |               |             |
|----------------------------|--------------|-------------|--------------------|---------------|---------------|-------------|
|                            |              |             |                    | Root<br>Fix   | Base<br>Plate | Guide Price |
| Islington Motorcycle Stand | 1000         | 1050        | PC RAL 9005 Black  |               |               | £407        |
| Red Route Motorcycle Stand | 750          | 850         | PC RAL 9005 Black  | -             | •             | £196        |
| Red Route Cycle Stand      | 750          | 1050        | PC RAL 9005 Black  |               |               | £191        |
| Cardiff                    | 1085         | 1000        | PC RAL 9005 Black  |               |               | £361        |
| Manchester                 | 1852         | 965         | PC RAL 9005 Black  |               |               | £361        |
| Sheffield                  | 950          | 770         | PC RAL 9005 Black  | -             | •             | £119        |
| Sheffield Reduced          | 750          | 800         | PC RAL 9005 Black  |               |               | £114        |
| Romford                    | 950          | 660         | PC RAL 9005 Black  | -             | •             | £201        |
| Suffolk                    | 960          | 893         | PC RAL 9005 Black  |               |               | £159        |
| Waterside II               | 460          | 850         | PC RAL 9005 Black  |               |               | £150        |