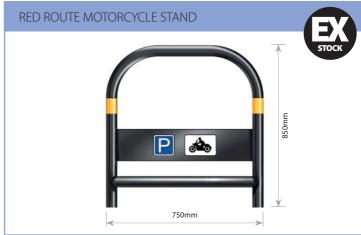

## Polyurethane Cycle and Motorcycle Parking

Islington Motorcycle Stand, Westminster

- Ferrocast® Cycle and Motorcycle Stands are both secure and attractive. Stands are cast around a strong inner steel core, and the durable polyurethane finish will not be damaged by cycle chains.
- Cycle stands can be coordinated with existing street furniture. The Cardiff and Manchester Bollards have been adapted to create matching cycle stands.
- The Red Route Cycle Stand and the Red Route and Islington Motorcycle Stands are supplied complete with reflective tape and signs.
- Cycle and Motorcycle Stands are available root fixed with a 300mm root.

Red Route Cycle Stands

| Product<br>Description     | Span<br>(mm) | HAG<br>(mm) | Standard<br>Finish | Fixing Method |               |             |
|----------------------------|--------------|-------------|--------------------|---------------|---------------|-------------|
|                            |              |             |                    | Root<br>Fix   | Base<br>Plate | Guide Price |
| Islington Motorcycle Stand | 1000         | 1050        | PC RAL 9005 Black  |               |               | £407        |
| Red Route Motorcycle Stand | 750          | 850         | PC RAL 9005 Black  | -             | •             | £196        |
| Red Route Cycle Stand      | 750          | 1050        | PC RAL 9005 Black  |               |               | £191        |
| Cardiff                    | 1085         | 1000        | PC RAL 9005 Black  |               |               | £361        |
| Manchester                 | 1852         | 965         | PC RAL 9005 Black  |               |               | £361        |
| Sheffield                  | 950          | 770         | PC RAL 9005 Black  | -             | •             | £119        |
| Sheffield Reduced          | 750          | 800         | PC RAL 9005 Black  |               |               | £114        |
| Romford                    | 950          | 660         | PC RAL 9005 Black  | -             | •             | £201        |
| Suffolk                    | 960          | 893         | PC RAL 9005 Black  |               |               | £159        |
| Waterside II               | 460          | 850         | PC RAL 9005 Black  |               |               | £150        |