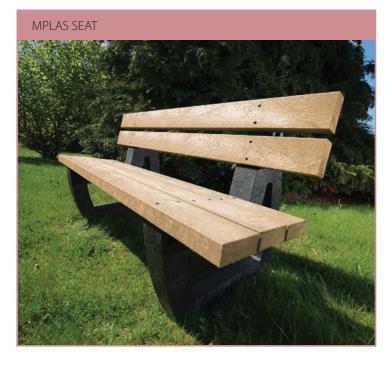

## Recycled Plastic Seating

**Mplas NEW!** 

- Recycled plastic is an ideal product from which street furniture can be manufactured. Created from waste plastic material, it is an excellent alternative to wood, metal and concrete. It can be tailored to suit the application and location of the finished product, allowing the furniture to seamlessly blend into the environment.
- The material is maintenance free as it is non-porous and, therefore, not subject to rot, algae or fungal growth. This makes it suitable for use in very wet or damp conditions. Furthermore, as Mplas is manufactured using an extrusion process, it is free from cracking and splintering and, therefore, improves safety in public areas
- High strength and robust construction means all furniture is of high vandal resistance. The products also have no scrap value, reducing the opportunity for theft. Mplas has an easy-to-wipe surface, removing paint and marker pen easily without damaging the product, as it is resistant to most chemicals.

| Product<br>Description | Overall<br>Length (mm) | Seat Height<br>(mm) | Width<br>(mm) | Total Height<br>(mm) | Colour |
|------------------------|------------------------|---------------------|---------------|----------------------|--------|
| Moulded Seat           | 1800                   | 460                 | 375           | 800                  | Brown  |
| Moulded Backless Bench | 1800                   | 460                 | 420           | 460                  | Brown  |