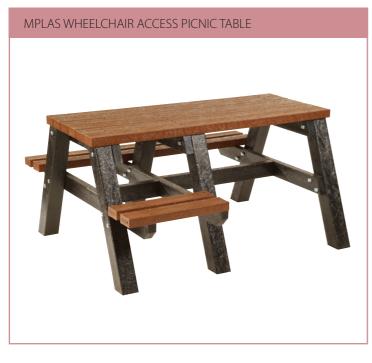

## Recycled Plastic Picnic Table

**Mplas NEW!** 

- Part of the same recycled plastic range, the Mplas picnic tables have the same properties as the seat and the bench, creating a coordinated outdoors seating range made of recycled plastic.
- The tables are fully weather resistant and will not rot or splinter. They do not absorb humidity, which means that they avoid fungus or mould growth in between the slats and can be easily wiped clean, making them ideal for use outdoors all year round.
- The range is also available with a wheelchair access option. This table has an ideal height for wheelchair users and can be placed in all areas, commercial and public.

| Product<br>Description | Height<br>(mm) | Width<br>(mm) | Seat Height<br>(mm) | Seat Width<br>(mm) | Overall Length<br>(mm) | Overall Width<br>(mm) | Colour |
|------------------------|----------------|---------------|---------------------|--------------------|------------------------|-----------------------|--------|
| Picnic Table           | 780            | 650           | 460                 | 240                | 1550                   | 1420                  | Brown  |
| Wheelchair Access      | 780            | 650           | 460                 | 240                | 1550                   | 1480                  | Brown  |