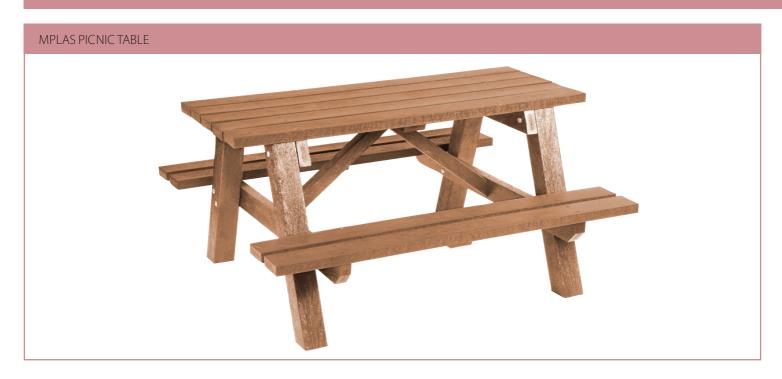

## Recycled Plastic Picnic Table

**Mplas NEW!** 

- Part of the same recycled plastic range, the Mplas picnic tables have the same properties as the seat and the bench, creating a coordinated outdoors seating range made of recycled plastic.
- The tables are fully weather resistant and will not rot or splinter. They do not absorb humidity, which means that they avoid fungus or mould growth in between the slats and can be easily wiped clean, making them ideal for use outdoors all year round.
- The range is also available with a wheelchair access option. This table has an ideal height for wheelchair users and can be placed in all areas, commercial and public.

| Product<br>Description | Height<br>(mm) | Width<br>(mm) | Seat Height<br>(mm) | Seat Width<br>(mm) | Overall Length<br>(mm) | Overall Width<br>(mm) | Colour |
|------------------------|----------------|---------------|---------------------|--------------------|------------------------|-----------------------|--------|
| Picnic Table           | 780            | 650           | 460                 | 240                | 1550                   | 1420                  | Brown  |
| Wheelchair Access      | 780            | 650           | 460                 | 240                | 1550                   | 1480                  | Brown  |