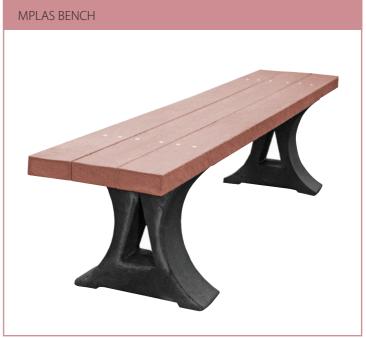

## Recycled Plastic Seating

**Mplas NEW!** 

- Recycled plastic is an ideal product from which street furniture can be manufactured. Created from waste plastic material, it is an excellent alternative to wood, metal and concrete. It can be tailored to suit the application and location of the finished product, allowing the furniture to seamlessly blend into the environment.
- The material is maintenance free as it is non-porous and, therefore, not subject to rot, algae or fungal growth. This makes it suitable for use in very wet or damp conditions. Furthermore, as Mplas is manufactured using an extrusion process, it is free from cracking and splintering and, therefore, improves safety in public areas
- High strength and robust construction means all furniture is of high vandal resistance. The products also have no scrap value, reducing the opportunity for theft. Mplas has an easy-to-wipe surface, removing paint and marker pen easily without damaging the product, as it is resistant to most chemicals.

| Product<br>Description | Overall<br>Length (mm) | Seat Height<br>(mm) | Width<br>(mm) | Total Height<br>(mm) | Colour |
|------------------------|------------------------|---------------------|---------------|----------------------|--------|
| Moulded Seat           | 1800                   | 460                 | 375           | 800                  | Brown  |
| Moulded Backless Bench | 1800                   | 460                 | 420           | 460                  | Brown  |