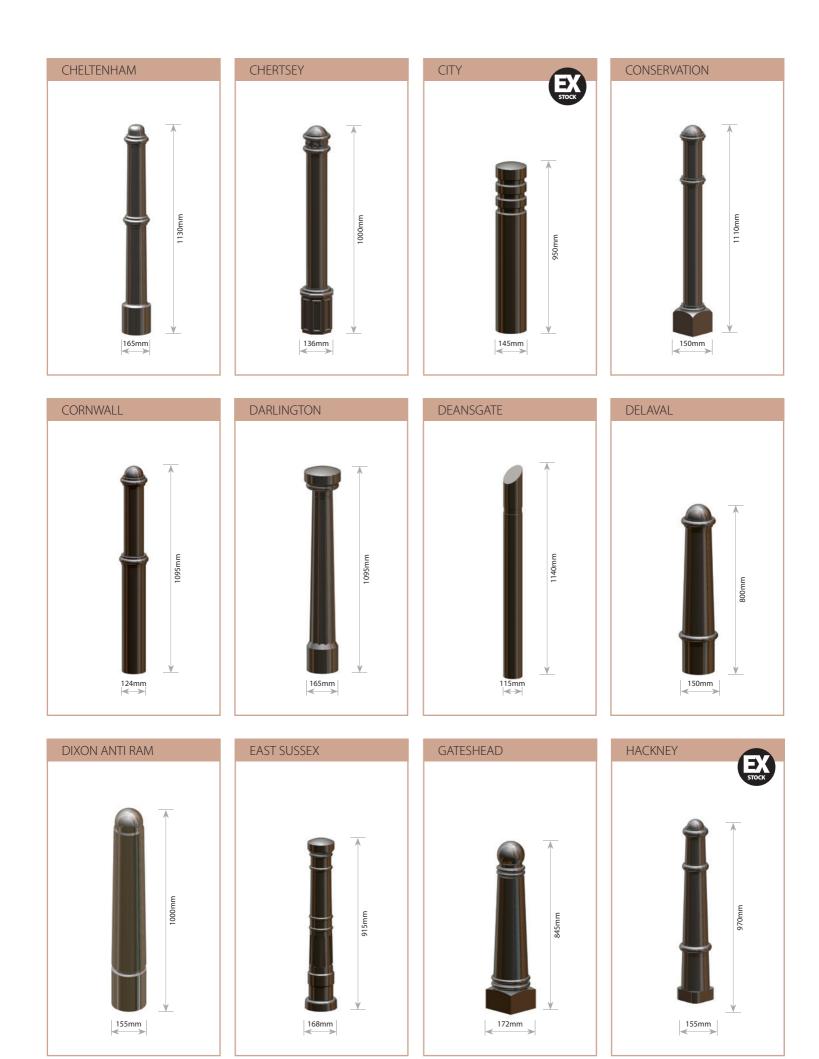

Seaham Bollards

|                      |     |              |             |          |       |           |   |            | OPTIONS |     |         |   |            |
|----------------------|-----|--------------|-------------|----------|-------|-----------|---|------------|---------|-----|---------|---|------------|
|                      |     | Overall      |             |          | Fixi  | ng Method |   |            |         |     | Add Ons |   |            |
|                      |     |              |             |          |       |           |   | Reflective |         |     |         |   | Chain      |
|                      |     |              |             | (kg)     | Plate |           |   |            |         |     |         |   | Connectors |
| Ashton               | 150 | 1200         | 900         | 27       |       |           |   |            |         |     |         |   |            |
| Barnstaple           | 130 | 1283         | 983         | 16       |       |           |   | -          | -       |     |         |   |            |
| Belinda Fixed Colour | 210 | 1300         | 1000        | 41       | -     | ÷         | - | -          | ÷       | ÷   |         | - | -          |
| Billy Fixed Colour   | 220 | 1300         | 1000        | 41       |       | ÷         |   |            | ÷       | ÷   | 1.1     |   |            |
|                      | 200 | 1434         | 1134        | 35       | -     | ÷         |   |            | ÷       | ÷   |         |   |            |
| Borough<br>Bristol   | 160 | 1454         | 895         | 23       |       | ÷         | - |            | ÷       | ÷   | 1.1     |   | -          |
|                      |     |              |             |          | -     | ÷         |   | -          | ÷       |     | - E     | ÷ |            |
| Bury                 | 188 | 1115<br>1375 | 815<br>1075 | 22<br>44 |       | ÷         | - | _          | -       | -   | - E     | - |            |
| Camden               | 246 |              |             |          | -     | ÷         |   | -          |         |     |         |   | -          |
| Cannon Large         | 134 | 1300         | 1000        | 21       |       | ÷         |   | -          |         | ÷., | ÷       | 1 |            |
| Cannon Small         | 110 | 1265         | 965         | 14       | -     | ÷         | - |            | ÷       | ÷   |         | - |            |
| Capital              | 240 | 1350         | 1050        | 39       |       | ÷         |   |            |         | ÷., | ÷       |   |            |
| Cardiff              | 220 | 1300         | 1000        | 22       | -     | ÷         |   | -          |         | ÷   |         | ÷ |            |
| Cheltenham           | 165 | 1520         | 1130        | 20       |       | _         |   |            | _       | _   | _       | _ | _          |
| Chertsey             | 136 | 1300         | 1000        | 21       |       |           |   | -          |         |     |         |   |            |
| City                 | 145 | 1250         | 950         | 24       | -     |           | - |            |         |     |         |   | -          |
| Conservation         | 150 | 1410         | 1110        | 24       | -     |           |   |            |         |     |         |   |            |
| Cornwall             | 124 | 1395         | 1095        | 17       |       |           | - |            | -       | -   |         |   |            |
| Darlington           | 165 | 1395         | 1095        | 28       |       | -         | _ | _          |         | -   |         | _ |            |
| Deansgate            | 115 | 1440         | 1140        | 21       |       |           |   |            | -       | _   |         | - |            |
| Delaval              | 150 | 1100         | 800         | 21       |       | •         |   |            | •       | -   |         | - | -          |
| Dixon Anti-Ram       | 155 | 1300         | 1000        | 34       |       | _         |   |            | _       | _   |         |   | -          |
| East Sussex          | 168 | 1215         | 915         | 17       | _     | _         |   |            | -       |     |         | • | -          |
| Gateshead            | 172 | 1145         | 845         | 26       |       |           |   |            |         |     |         |   |            |
| Hackney              | 155 | 1270         | 970         | 20       |       | -         |   |            | •       | •   |         | • | •          |
| Hendon               | 147 | 1200         | 900         | 25       |       |           |   |            |         |     |         |   |            |
| Hexham               | 175 | 1217         | 917         | 22       |       | -         |   |            | •       | -   |         | • | •          |
| Leicester            | 140 | 1300         | 1000        | 15       |       |           |   |            |         |     |         |   |            |
| Manchester           | 225 | 1300         | 1000        | 21       |       | •         | • |            | •       |     |         | • | •          |
| Manchester Mill      | 248 | 1200         | 900         | 40       |       |           |   |            |         |     |         |   | •          |
| Morpeth              | 110 | 1200         | 900         | 12       |       | -         |   |            | •       | •   |         | • | •          |
| Newcastle            | 168 | 1300         | 1000        | 26       |       |           |   |            |         |     |         |   | •          |
| Oldham               | 225 | 1265         | 965         | 21       |       | •         |   |            | •       |     |         | • | •          |
| Redbridge            | 197 | 1215         | 915         | 25       |       |           | • |            |         |     |         |   |            |
| Slough               | 150 | 1200         | 900         | 23       |       | •         |   |            | •       |     |         | • | •          |
| Stockport            | 190 | 1515         | 1215        | 35       |       |           |   |            |         |     |         |   |            |
| Sunderland Low       | 136 | 1080         | 780         | 16       |       | -         |   |            | •       |     |         | • |            |
| Sunderland           | 157 | 1196         | 896         | 20       |       |           | • |            |         |     |         |   |            |
| Waterside            | 175 | 130          | 1000        | 35       |       |           |   |            |         |     |         |   |            |
| Wolverhampton        | 114 | 1300         | 1000        | 16       |       |           |   |            |         |     |         |   |            |