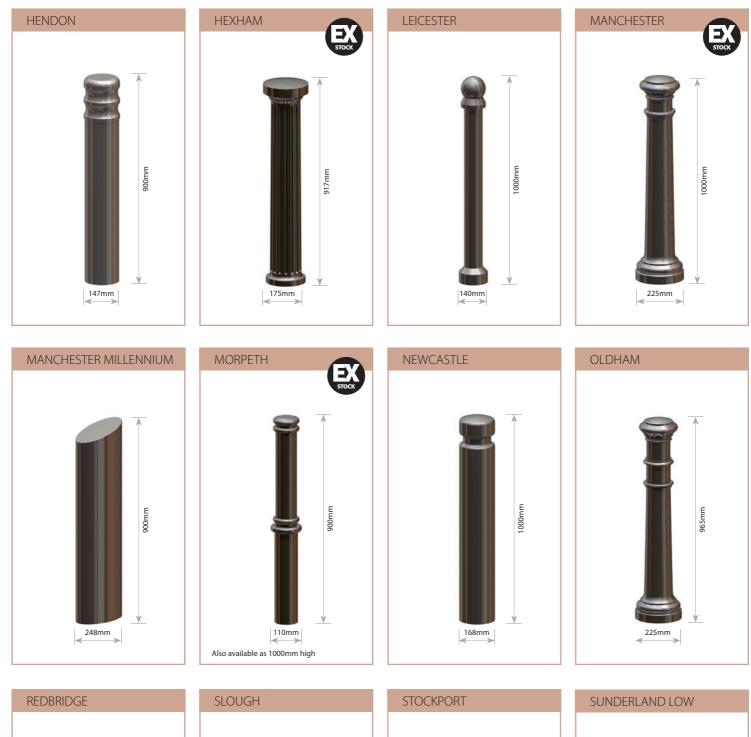

Seaham Bollards

|                      |     |              |             |          |       |           |   |            | OPTIONS |     |         |   |            |
|----------------------|-----|--------------|-------------|----------|-------|-----------|---|------------|---------|-----|---------|---|------------|
|                      |     | Overall      |             |          | Fixi  | ng Method |   |            |         |     | Add Ons |   |            |
|                      |     |              |             |          |       |           |   | Reflective |         |     |         |   | Chain      |
|                      |     |              |             | (kg)     | Plate |           |   |            |         |     |         |   | Connectors |
| Ashton               | 150 | 1200         | 900         | 27       |       |           |   |            |         |     |         |   |            |
| Barnstaple           | 130 | 1283         | 983         | 16       |       |           |   | -          | -       |     |         |   |            |
| Belinda Fixed Colour | 210 | 1300         | 1000        | 41       | -     | ÷         | - | -          | ÷       | ÷   |         | - | -          |
| Billy Fixed Colour   | 220 | 1300         | 1000        | 41       |       | ÷         |   |            | ÷       | ÷   | 1.1     |   |            |
|                      | 200 | 1434         | 1134        | 35       | -     | ÷         |   |            | ÷       | ÷   |         |   |            |
| Borough<br>Bristol   | 160 | 1454         | 895         | 23       |       | ÷         | - |            | ÷       | ÷   | 1.1     |   | -          |
|                      |     |              |             |          | -     | ÷         |   | -          | ÷       |     | - E     | ÷ |            |
| Bury                 | 188 | 1115<br>1375 | 815<br>1075 | 22<br>44 |       | ÷         | - | _          | -       | -   | - E     | - |            |
| Camden               | 246 |              |             |          | -     | ÷         |   | -          |         |     |         |   | -          |
| Cannon Large         | 134 | 1300         | 1000        | 21       |       | ÷         |   | -          |         | ÷., | ÷       | 1 |            |
| Cannon Small         | 110 | 1265         | 965         | 14       | -     | ÷         | - |            | ÷       | ÷   |         | - |            |
| Capital              | 240 | 1350         | 1050        | 39       |       | ÷         |   |            |         | ÷., | ÷       |   |            |
| Cardiff              | 220 | 1300         | 1000        | 22       | -     | ÷         |   | -          |         | ÷   |         | ÷ |            |
| Cheltenham           | 165 | 1520         | 1130        | 20       |       | _         |   |            | _       | _   | _       | _ | _          |
| Chertsey             | 136 | 1300         | 1000        | 21       |       |           |   | -          |         |     |         |   |            |
| City                 | 145 | 1250         | 950         | 24       | -     |           | - |            |         |     |         |   | -          |
| Conservation         | 150 | 1410         | 1110        | 24       | -     |           |   |            |         |     |         |   |            |
| Cornwall             | 124 | 1395         | 1095        | 17       |       |           | - |            | -       | -   |         |   |            |
| Darlington           | 165 | 1395         | 1095        | 28       |       | -         | _ | _          |         | -   |         | _ |            |
| Deansgate            | 115 | 1440         | 1140        | 21       |       |           |   |            | -       | _   |         | - |            |
| Delaval              | 150 | 1100         | 800         | 21       |       | •         |   |            | •       | -   |         | - | -          |
| Dixon Anti-Ram       | 155 | 1300         | 1000        | 34       |       | _         |   |            | _       | _   |         |   | -          |
| East Sussex          | 168 | 1215         | 915         | 17       | _     | _         |   |            | -       |     |         | • | -          |
| Gateshead            | 172 | 1145         | 845         | 26       |       |           |   |            |         |     |         |   |            |
| Hackney              | 155 | 1270         | 970         | 20       |       | -         |   |            | •       | •   |         | • | •          |
| Hendon               | 147 | 1200         | 900         | 25       |       |           |   |            |         |     |         |   |            |
| Hexham               | 175 | 1217         | 917         | 22       |       | -         |   |            | •       | -   |         | • | •          |
| Leicester            | 140 | 1300         | 1000        | 15       |       |           |   |            |         |     |         |   |            |
| Manchester           | 225 | 1300         | 1000        | 21       |       | •         | • |            | •       |     |         | • | •          |
| Manchester Mill      | 248 | 1200         | 900         | 40       |       |           |   |            |         |     |         |   | •          |
| Morpeth              | 110 | 1200         | 900         | 12       |       | -         |   |            | •       | •   |         | • | •          |
| Newcastle            | 168 | 1300         | 1000        | 26       |       |           |   |            |         |     |         |   | •          |
| Oldham               | 225 | 1265         | 965         | 21       |       | •         |   |            | •       |     |         | • | •          |
| Redbridge            | 197 | 1215         | 915         | 25       |       |           | • |            |         |     |         |   |            |
| Slough               | 150 | 1200         | 900         | 23       |       | •         |   |            | •       |     |         | • | •          |
| Stockport            | 190 | 1515         | 1215        | 35       |       |           |   |            |         |     |         |   |            |
| Sunderland Low       | 136 | 1080         | 780         | 16       |       | -         |   |            | •       |     |         | • |            |
| Sunderland           | 157 | 1196         | 896         | 20       |       |           | • |            |         |     |         |   |            |
| Waterside            | 175 | 130          | 1000        | 35       |       |           |   |            |         |     |         |   |            |
| Wolverhampton        | 114 | 1300         | 1000        | 16       |       |           |   |            |         |     |         |   |            |