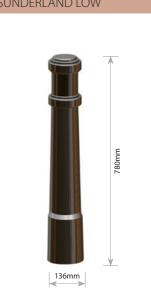

Seaham Bollards

|                      |     |              |             |          |       |           |   |            | OPTIONS |     |         |   |            |
|----------------------|-----|--------------|-------------|----------|-------|-----------|---|------------|---------|-----|---------|---|------------|
|                      |     | Overall      |             |          | Fixi  | ng Method |   |            |         |     | Add Ons |   |            |
|                      |     |              |             |          |       |           |   | Reflective |         |     |         |   | Chain      |
|                      |     |              |             | (kg)     | Plate |           |   |            |         |     |         |   | Connectors |
| Ashton               | 150 | 1200         | 900         | 27       |       |           |   |            |         |     |         |   |            |
| Barnstaple           | 130 | 1283         | 983         | 16       |       |           |   | -          | -       |     |         |   |            |
| Belinda Fixed Colour | 210 | 1300         | 1000        | 41       | -     | ÷         | - | -          | ÷       | ÷   |         | - | -          |
| Billy Fixed Colour   | 220 | 1300         | 1000        | 41       |       | ÷         |   |            | ÷       | ÷   | 1.1     |   |            |
|                      | 200 | 1434         | 1134        | 35       | -     | ÷         |   |            | ÷       | ÷   |         |   |            |
| Borough<br>Bristol   | 160 | 1454         | 895         | 23       |       | ÷         | - |            | ÷       | ÷   | 1.1     |   | -          |
|                      |     |              |             |          | -     | ÷         |   | -          | ÷       |     | - E     | ÷ |            |
| Bury                 | 188 | 1115<br>1375 | 815<br>1075 | 22<br>44 |       | ÷         | - | _          | -       | -   | - E     | - |            |
| Camden               | 246 |              |             |          | -     | ÷         |   | -          |         |     |         |   | -          |
| Cannon Large         | 134 | 1300         | 1000        | 21       |       | ÷         |   | -          |         | ÷., | ÷       | 1 |            |
| Cannon Small         | 110 | 1265         | 965         | 14       | -     | ÷         | - |            | ÷       | ÷   |         | - |            |
| Capital              | 240 | 1350         | 1050        | 39       |       | ÷         |   |            |         | ÷., | ÷       |   |            |
| Cardiff              | 220 | 1300         | 1000        | 22       | -     | ÷         |   | -          |         | ÷   |         | ÷ |            |
| Cheltenham           | 165 | 1520         | 1130        | 20       |       | _         |   |            | _       | _   | _       | _ | _          |
| Chertsey             | 136 | 1300         | 1000        | 21       |       |           |   | -          |         |     |         |   |            |
| City                 | 145 | 1250         | 950         | 24       | -     |           | - |            |         |     |         |   | -          |
| Conservation         | 150 | 1410         | 1110        | 24       | -     |           |   |            |         |     |         |   |            |
| Cornwall             | 124 | 1395         | 1095        | 17       |       |           | - |            | -       | -   |         |   |            |
| Darlington           | 165 | 1395         | 1095        | 28       |       | -         | _ | _          |         | -   |         | _ |            |
| Deansgate            | 115 | 1440         | 1140        | 21       |       |           |   |            | -       | _   |         | - |            |
| Delaval              | 150 | 1100         | 800         | 21       |       | •         |   |            | •       | -   |         | - | -          |
| Dixon Anti-Ram       | 155 | 1300         | 1000        | 34       |       | _         |   |            | _       | _   |         |   | -          |
| East Sussex          | 168 | 1215         | 915         | 17       | _     | _         |   |            | -       |     |         | • | -          |
| Gateshead            | 172 | 1145         | 845         | 26       |       |           |   |            |         |     |         |   |            |
| Hackney              | 155 | 1270         | 970         | 20       |       | -         |   |            | •       | •   |         | • | •          |
| Hendon               | 147 | 1200         | 900         | 25       |       |           |   |            |         |     |         |   |            |
| Hexham               | 175 | 1217         | 917         | 22       |       | -         |   |            | •       | -   |         | • | •          |
| Leicester            | 140 | 1300         | 1000        | 15       |       |           |   |            |         |     |         |   |            |
| Manchester           | 225 | 1300         | 1000        | 21       |       | •         | • |            | •       |     |         | • | •          |
| Manchester Mill      | 248 | 1200         | 900         | 40       |       |           |   |            |         |     |         |   | •          |
| Morpeth              | 110 | 1200         | 900         | 12       |       | -         |   |            | •       | •   |         | • | •          |
| Newcastle            | 168 | 1300         | 1000        | 26       |       |           |   |            |         |     |         |   | •          |
| Oldham               | 225 | 1265         | 965         | 21       |       | •         |   |            | •       |     |         | • | •          |
| Redbridge            | 197 | 1215         | 915         | 25       |       |           | • |            |         |     |         |   |            |
| Slough               | 150 | 1200         | 900         | 23       |       | •         |   |            | •       |     |         | • | •          |
| Stockport            | 190 | 1515         | 1215        | 35       |       |           |   |            |         |     |         |   |            |
| Sunderland Low       | 136 | 1080         | 780         | 16       |       | -         |   |            | •       |     |         | • |            |
| Sunderland           | 157 | 1196         | 896         | 20       |       |           | • |            |         |     |         |   |            |
| Waterside            | 175 | 130          | 1000        | 35       |       |           |   |            |         |     |         |   |            |
| Wolverhampton        | 114 | 1300         | 1000        | 16       |       |           |   |            |         |     |         |   |            |