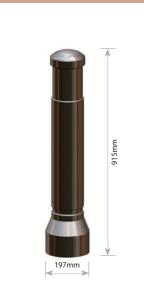

Seaham Bollards

|                      |     |              |             |          |       |           |   |            | OPTIONS |     |         |   |            |
|----------------------|-----|--------------|-------------|----------|-------|-----------|---|------------|---------|-----|---------|---|------------|
|                      |     | Overall      |             |          | Fixi  | ng Method |   |            |         |     | Add Ons |   |            |
|                      |     |              |             |          |       |           |   | Reflective |         |     |         |   | Chain      |
|                      |     |              |             | (kg)     | Plate |           |   |            |         |     |         |   | Connectors |
| Ashton               | 150 | 1200         | 900         | 27       |       |           |   |            |         |     |         |   |            |
| Barnstaple           | 130 | 1283         | 983         | 16       |       |           |   | -          | -       |     |         |   |            |
| Belinda Fixed Colour | 210 | 1300         | 1000        | 41       | -     | ÷         | - | -          | ÷       | ÷   |         | - | -          |
| Billy Fixed Colour   | 220 | 1300         | 1000        | 41       |       | ÷         |   |            | ÷       | ÷   | 1.1     |   |            |
|                      | 200 | 1434         | 1134        | 35       | -     | ÷         |   |            | ÷       | ÷   |         |   |            |
| Borough<br>Bristol   | 160 | 1454         | 895         | 23       |       | ÷         | - |            | ÷       | ÷   | 1.1     |   | -          |
|                      |     |              |             |          | -     | ÷         |   | -          | ÷       |     | - E     | ÷ |            |
| Bury                 | 188 | 1115<br>1375 | 815<br>1075 | 22<br>44 |       | ÷         | - | _          | -       | -   | - E     | - |            |
| Camden               | 246 |              |             |          | -     | ÷         |   | -          |         |     |         |   | -          |
| Cannon Large         | 134 | 1300         | 1000        | 21       |       | ÷         |   | -          |         | ÷., | ÷       | 1 |            |
| Cannon Small         | 110 | 1265         | 965         | 14       | -     | ÷         | - |            | ÷       | ÷   |         | - |            |
| Capital              | 240 | 1350         | 1050        | 39       |       | ÷         |   |            |         | ÷., | ÷       |   |            |
| Cardiff              | 220 | 1300         | 1000        | 22       | -     | ÷         |   | -          |         | ÷   |         | ÷ |            |
| Cheltenham           | 165 | 1520         | 1130        | 20       |       | _         |   |            | _       | _   | _       | _ | _          |
| Chertsey             | 136 | 1300         | 1000        | 21       |       |           |   | -          |         |     |         |   |            |
| City                 | 145 | 1250         | 950         | 24       | -     |           | - |            |         |     |         |   | -          |
| Conservation         | 150 | 1410         | 1110        | 24       | -     |           |   |            |         |     |         |   |            |
| Cornwall             | 124 | 1395         | 1095        | 17       |       |           | - |            | -       | -   |         |   |            |
| Darlington           | 165 | 1395         | 1095        | 28       |       | -         | _ | _          |         | -   |         | _ |            |
| Deansgate            | 115 | 1440         | 1140        | 21       |       |           |   |            | -       | _   |         | - |            |
| Delaval              | 150 | 1100         | 800         | 21       |       | •         |   |            | •       | -   |         | - | -          |
| Dixon Anti-Ram       | 155 | 1300         | 1000        | 34       |       | _         |   |            | _       | _   |         |   | -          |
| East Sussex          | 168 | 1215         | 915         | 17       | _     | _         |   |            | -       |     |         | • | -          |
| Gateshead            | 172 | 1145         | 845         | 26       |       |           |   |            |         |     |         |   |            |
| Hackney              | 155 | 1270         | 970         | 20       |       | -         |   |            | •       | •   |         | • | •          |
| Hendon               | 147 | 1200         | 900         | 25       |       |           |   |            |         |     |         |   |            |
| Hexham               | 175 | 1217         | 917         | 22       |       | -         |   |            | •       | -   |         | • | •          |
| Leicester            | 140 | 1300         | 1000        | 15       |       |           |   |            |         |     |         |   |            |
| Manchester           | 225 | 1300         | 1000        | 21       |       | •         | • |            | •       |     |         | • | •          |
| Manchester Mill      | 248 | 1200         | 900         | 40       |       |           |   |            |         |     |         |   | •          |
| Morpeth              | 110 | 1200         | 900         | 12       |       | -         |   |            | •       | •   |         | • | •          |
| Newcastle            | 168 | 1300         | 1000        | 26       |       |           |   |            |         |     |         |   | •          |
| Oldham               | 225 | 1265         | 965         | 21       |       | •         |   |            | •       |     |         | • | •          |
| Redbridge            | 197 | 1215         | 915         | 25       |       |           | • |            |         |     |         |   |            |
| Slough               | 150 | 1200         | 900         | 23       |       | •         |   |            | •       |     |         | • | •          |
| Stockport            | 190 | 1515         | 1215        | 35       |       |           |   |            |         |     |         |   |            |
| Sunderland Low       | 136 | 1080         | 780         | 16       |       | -         |   |            | •       |     |         | • |            |
| Sunderland           | 157 | 1196         | 896         | 20       |       |           | • |            |         |     |         |   |            |
| Waterside            | 175 | 130          | 1000        | 35       |       |           |   |            |         |     |         |   |            |
| Wolverhampton        | 114 | 1300         | 1000        | 16       |       |           |   |            |         |     |         |   |            |