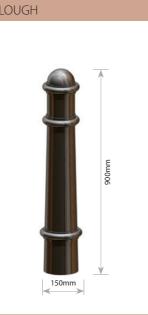

Seaham Bollards

|                      |     |              |             |          |       |           |   |            | OPTIONS |     |         |   |            |
|----------------------|-----|--------------|-------------|----------|-------|-----------|---|------------|---------|-----|---------|---|------------|
|                      |     | Overall      |             |          | Fixi  | ng Method |   |            |         |     | Add Ons |   |            |
|                      |     |              |             |          |       |           |   | Reflective |         |     |         |   | Chain      |
|                      |     |              |             | (kg)     | Plate |           |   |            |         |     |         |   | Connectors |
| Ashton               | 150 | 1200         | 900         | 27       |       |           |   |            |         |     |         |   |            |
| Barnstaple           | 130 | 1283         | 983         | 16       |       |           |   | -          | -       |     |         |   |            |
| Belinda Fixed Colour | 210 | 1300         | 1000        | 41       | -     | ÷         | - | -          | ÷       | ÷   |         | - | -          |
| Billy Fixed Colour   | 220 | 1300         | 1000        | 41       |       | ÷         |   |            | ÷       | ÷   | 1.1     |   |            |
|                      | 200 | 1434         | 1134        | 35       | -     | ÷         |   |            | ÷       | ÷   |         |   |            |
| Borough<br>Bristol   | 160 | 1454         | 895         | 23       |       | ÷         | - |            | ÷       | ÷   | 1.1     |   | -          |
|                      |     |              |             |          | -     | ÷         |   | -          | ÷       |     | - E     | ÷ |            |
| Bury                 | 188 | 1115<br>1375 | 815<br>1075 | 22<br>44 |       | ÷         | - | _          | -       | -   | - E     | - |            |
| Camden               | 246 |              |             |          | -     | ÷         |   | -          |         |     |         |   | -          |
| Cannon Large         | 134 | 1300         | 1000        | 21       |       | ÷         |   | -          |         | ÷., | ÷       | 1 |            |
| Cannon Small         | 110 | 1265         | 965         | 14       | -     | ÷         | - |            | ÷       | ÷   |         | - |            |
| Capital              | 240 | 1350         | 1050        | 39       |       | ÷         |   |            |         | ÷., | ÷       |   |            |
| Cardiff              | 220 | 1300         | 1000        | 22       | -     | ÷         |   | -          |         | ÷   |         | ÷ |            |
| Cheltenham           | 165 | 1520         | 1130        | 20       |       | _         |   |            | _       | _   | _       | _ | _          |
| Chertsey             | 136 | 1300         | 1000        | 21       |       |           |   | -          |         |     |         |   |            |
| City                 | 145 | 1250         | 950         | 24       | -     |           | - |            |         |     |         |   | -          |
| Conservation         | 150 | 1410         | 1110        | 24       | -     |           |   |            |         |     |         |   |            |
| Cornwall             | 124 | 1395         | 1095        | 17       |       |           | - |            | -       | -   |         |   |            |
| Darlington           | 165 | 1395         | 1095        | 28       |       | -         | _ | _          |         | -   |         | _ |            |
| Deansgate            | 115 | 1440         | 1140        | 21       |       |           |   |            | -       | _   |         | - |            |
| Delaval              | 150 | 1100         | 800         | 21       |       | •         |   |            | •       | -   |         | - | -          |
| Dixon Anti-Ram       | 155 | 1300         | 1000        | 34       |       | _         |   |            | _       | _   |         |   | -          |
| East Sussex          | 168 | 1215         | 915         | 17       | _     | _         |   |            | -       |     |         | • | -          |
| Gateshead            | 172 | 1145         | 845         | 26       |       |           |   |            |         |     |         |   |            |
| Hackney              | 155 | 1270         | 970         | 20       |       | -         |   |            | •       | •   |         | • | •          |
| Hendon               | 147 | 1200         | 900         | 25       |       |           |   |            |         |     |         |   |            |
| Hexham               | 175 | 1217         | 917         | 22       |       | -         |   |            | •       | -   |         | • | •          |
| Leicester            | 140 | 1300         | 1000        | 15       |       |           |   |            |         |     |         |   |            |
| Manchester           | 225 | 1300         | 1000        | 21       |       | •         | • |            | •       |     |         | • | •          |
| Manchester Mill      | 248 | 1200         | 900         | 40       |       |           |   |            |         |     |         |   | •          |
| Morpeth              | 110 | 1200         | 900         | 12       |       | -         |   |            | •       | •   |         | • | •          |
| Newcastle            | 168 | 1300         | 1000        | 26       |       |           |   |            |         |     |         |   | •          |
| Oldham               | 225 | 1265         | 965         | 21       |       | •         |   |            | •       |     |         | • | •          |
| Redbridge            | 197 | 1215         | 915         | 25       |       |           | • |            |         |     |         |   |            |
| Slough               | 150 | 1200         | 900         | 23       |       | •         |   |            | •       |     |         | • | •          |
| Stockport            | 190 | 1515         | 1215        | 35       |       |           |   |            |         |     |         |   |            |
| Sunderland Low       | 136 | 1080         | 780         | 16       |       | -         |   |            | •       |     |         | • |            |
| Sunderland           | 157 | 1196         | 896         | 20       |       |           | • |            |         |     |         |   |            |
| Waterside            | 175 | 130          | 1000        | 35       |       |           |   |            |         |     |         |   |            |
| Wolverhampton        | 114 | 1300         | 1000        | 16       |       |           |   |            |         |     |         |   |            |