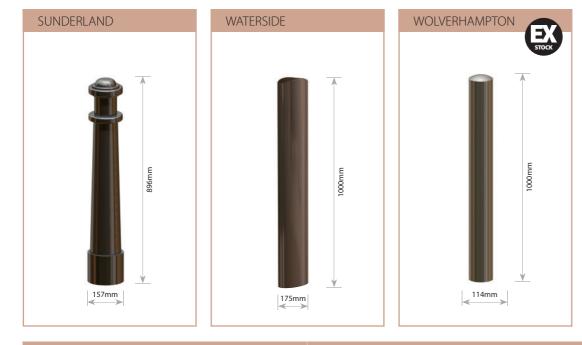

Seaham Bollards

|                      |     |              |             |          |       |           |   |            | OPTIONS |     |         |   |            |
|----------------------|-----|--------------|-------------|----------|-------|-----------|---|------------|---------|-----|---------|---|------------|
|                      |     | Overall      |             |          | Fixi  | ng Method |   |            |         |     | Add Ons |   |            |
|                      |     |              |             |          |       |           |   | Reflective |         |     |         |   | Chain      |
|                      |     |              |             | (kg)     | Plate |           |   |            |         |     |         |   | Connectors |
| Ashton               | 150 | 1200         | 900         | 27       |       |           |   |            |         |     |         |   |            |
| Barnstaple           | 130 | 1283         | 983         | 16       |       |           |   | -          | -       |     |         |   |            |
| Belinda Fixed Colour | 210 | 1300         | 1000        | 41       | -     | ÷         | - | -          | ÷       | ÷   |         | - | -          |
| Billy Fixed Colour   | 220 | 1300         | 1000        | 41       |       | ÷         |   |            | ÷       | ÷   | 1.1     |   |            |
|                      | 200 | 1434         | 1134        | 35       | -     | ÷         |   |            | ÷       | ÷   |         |   |            |
| Borough<br>Bristol   | 160 | 1454         | 895         | 23       |       | ÷         | - |            | ÷       | ÷   | 1.1     |   | -          |
|                      |     |              |             |          | -     | ÷         |   | -          | ÷       |     | - E     | ÷ |            |
| Bury                 | 188 | 1115<br>1375 | 815<br>1075 | 22<br>44 |       | ÷         | - | _          | -       | -   | - E     | - |            |
| Camden               | 246 |              |             |          | -     | ÷         |   | -          |         |     |         |   | -          |
| Cannon Large         | 134 | 1300         | 1000        | 21       |       | ÷         |   | -          |         | ÷., | ÷       | 1 |            |
| Cannon Small         | 110 | 1265         | 965         | 14       | -     | ÷         | - |            | ÷       | ÷   |         | - |            |
| Capital              | 240 | 1350         | 1050        | 39       |       | ÷         |   |            |         | ÷., | ÷       |   |            |
| Cardiff              | 220 | 1300         | 1000        | 22       | -     | ÷         |   | -          |         | ÷   |         | ÷ |            |
| Cheltenham           | 165 | 1520         | 1130        | 20       |       | _         |   |            | _       | _   | _       | _ | _          |
| Chertsey             | 136 | 1300         | 1000        | 21       |       |           |   | -          |         |     |         |   |            |
| City                 | 145 | 1250         | 950         | 24       | -     |           | - |            |         |     |         |   | -          |
| Conservation         | 150 | 1410         | 1110        | 24       | -     |           |   |            |         |     |         |   |            |
| Cornwall             | 124 | 1395         | 1095        | 17       |       |           | - |            | -       | -   |         |   |            |
| Darlington           | 165 | 1395         | 1095        | 28       |       | -         | _ | _          |         | -   |         | _ |            |
| Deansgate            | 115 | 1440         | 1140        | 21       |       |           |   |            | -       | _   |         | - |            |
| Delaval              | 150 | 1100         | 800         | 21       |       | •         |   |            | •       | -   |         | - | -          |
| Dixon Anti-Ram       | 155 | 1300         | 1000        | 34       |       | _         |   |            | _       | _   |         |   | -          |
| East Sussex          | 168 | 1215         | 915         | 17       | _     | _         |   |            | -       |     |         | • | -          |
| Gateshead            | 172 | 1145         | 845         | 26       |       |           |   |            |         |     |         |   |            |
| Hackney              | 155 | 1270         | 970         | 20       |       | -         |   |            | •       | •   |         | • | •          |
| Hendon               | 147 | 1200         | 900         | 25       |       |           |   |            |         |     |         |   |            |
| Hexham               | 175 | 1217         | 917         | 22       |       | -         |   |            | •       | -   |         | • | •          |
| Leicester            | 140 | 1300         | 1000        | 15       |       |           |   |            |         |     |         |   |            |
| Manchester           | 225 | 1300         | 1000        | 21       |       | •         | • |            | •       |     |         | • | •          |
| Manchester Mill      | 248 | 1200         | 900         | 40       |       |           |   |            |         |     |         |   | •          |
| Morpeth              | 110 | 1200         | 900         | 12       |       | -         |   |            | •       | •   |         | • | •          |
| Newcastle            | 168 | 1300         | 1000        | 26       |       |           |   |            |         |     |         |   | •          |
| Oldham               | 225 | 1265         | 965         | 21       |       | •         |   |            | •       |     |         | • | •          |
| Redbridge            | 197 | 1215         | 915         | 25       |       |           | • |            |         |     |         |   |            |
| Slough               | 150 | 1200         | 900         | 23       |       | •         |   |            | •       |     |         | • | •          |
| Stockport            | 190 | 1515         | 1215        | 35       |       |           |   |            |         |     |         |   |            |
| Sunderland Low       | 136 | 1080         | 780         | 16       |       | -         |   |            | •       |     |         | • |            |
| Sunderland           | 157 | 1196         | 896         | 20       |       |           | • |            |         |     |         |   |            |
| Waterside            | 175 | 130          | 1000        | 35       |       |           |   |            |         |     |         |   |            |
| Wolverhampton        | 114 | 1300         | 1000        | 16       |       |           |   |            |         |     |         |   |            |