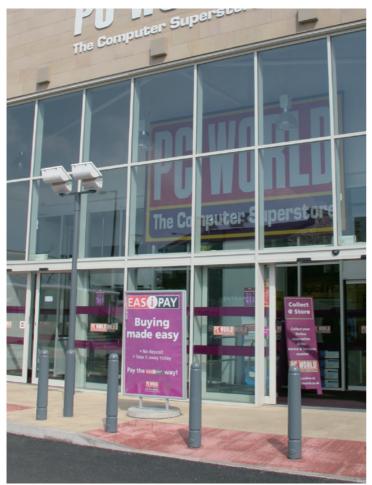

# Polyurethane Bollards

Dixon Anti-Ram Bollards, PC World, Lancaster

Ferrocast® Bollards are an ideal way to increase security around your perimeter. Suitable for use in almost any situation and available in a number of styles to coordinate with most landscapes, whether traditional or contemporary.