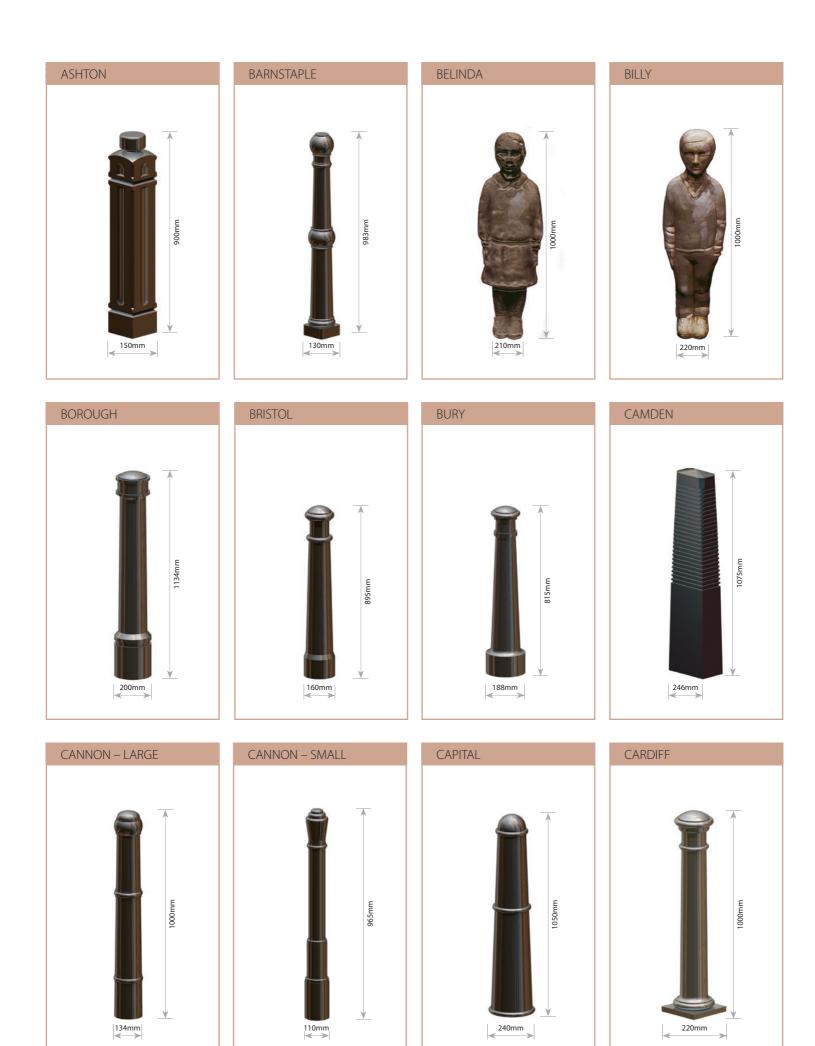

Seaham Bollards

|                      |     |              |             |          |       |           |   |            | OPTIONS |     |         |   |            |
|----------------------|-----|--------------|-------------|----------|-------|-----------|---|------------|---------|-----|---------|---|------------|
|                      |     | Overall      |             |          | Fixi  | ng Method |   |            |         |     | Add Ons |   |            |
|                      |     |              |             |          |       |           |   | Reflective |         |     |         |   | Chain      |
|                      |     |              |             | (kg)     | Plate |           |   |            |         |     |         |   | Connectors |
| Ashton               | 150 | 1200         | 900         | 27       |       |           |   |            |         |     |         |   |            |
| Barnstaple           | 130 | 1283         | 983         | 16       |       |           |   | -          | -       |     |         |   |            |
| Belinda Fixed Colour | 210 | 1300         | 1000        | 41       | -     | ÷         | - | -          | ÷       | ÷   |         | - | -          |
| Billy Fixed Colour   | 220 | 1300         | 1000        | 41       |       | ÷         |   |            | ÷       | ÷   | 1.1     |   |            |
|                      | 200 | 1434         | 1134        | 35       | -     | ÷         |   |            | ÷       | ÷   |         |   |            |
| Borough<br>Bristol   | 160 | 1454         | 895         | 23       |       | ÷         | - |            | ÷       | ÷   | 1.1     |   | -          |
|                      |     |              |             |          | -     | ÷         |   | -          | ÷       |     | - E     | ÷ |            |
| Bury                 | 188 | 1115<br>1375 | 815<br>1075 | 22<br>44 |       | ÷         | - | _          | -       | -   | - E     | - |            |
| Camden               | 246 |              |             |          | -     | ÷         |   | -          |         |     |         |   | -          |
| Cannon Large         | 134 | 1300         | 1000        | 21       |       | ÷         |   | -          |         | ÷., | ÷       | 1 |            |
| Cannon Small         | 110 | 1265         | 965         | 14       | -     | ÷         | - |            | ÷       | ÷   |         | - |            |
| Capital              | 240 | 1350         | 1050        | 39       |       | ÷         |   |            |         | ÷., | ÷       |   |            |
| Cardiff              | 220 | 1300         | 1000        | 22       | -     | ÷         |   | -          |         | ÷   |         | ÷ |            |
| Cheltenham           | 165 | 1520         | 1130        | 20       |       | _         |   |            | _       | _   | _       | _ | _          |
| Chertsey             | 136 | 1300         | 1000        | 21       |       |           |   | -          |         |     |         |   |            |
| City                 | 145 | 1250         | 950         | 24       | -     |           | - |            |         |     |         |   | -          |
| Conservation         | 150 | 1410         | 1110        | 24       | -     |           |   |            |         |     |         |   |            |
| Cornwall             | 124 | 1395         | 1095        | 17       |       |           | - |            | -       | -   |         |   |            |
| Darlington           | 165 | 1395         | 1095        | 28       |       | -         | _ | _          |         | -   |         | _ |            |
| Deansgate            | 115 | 1440         | 1140        | 21       |       |           |   |            | -       | _   |         | - |            |
| Delaval              | 150 | 1100         | 800         | 21       |       | •         |   |            | •       | -   |         | - | -          |
| Dixon Anti-Ram       | 155 | 1300         | 1000        | 34       |       | _         |   |            | _       | _   |         |   | -          |
| East Sussex          | 168 | 1215         | 915         | 17       | _     | _         |   |            | -       |     |         | • | -          |
| Gateshead            | 172 | 1145         | 845         | 26       |       |           |   |            |         |     |         |   |            |
| Hackney              | 155 | 1270         | 970         | 20       |       | -         |   |            | •       | •   |         | • | •          |
| Hendon               | 147 | 1200         | 900         | 25       |       |           |   |            |         |     |         |   |            |
| Hexham               | 175 | 1217         | 917         | 22       |       | -         |   |            | •       | -   |         | • | •          |
| Leicester            | 140 | 1300         | 1000        | 15       |       |           |   |            |         |     |         |   |            |
| Manchester           | 225 | 1300         | 1000        | 21       |       | •         | • |            | •       |     |         | • | •          |
| Manchester Mill      | 248 | 1200         | 900         | 40       |       |           |   |            |         |     |         |   | •          |
| Morpeth              | 110 | 1200         | 900         | 12       |       | -         |   |            | •       | •   |         | • | •          |
| Newcastle            | 168 | 1300         | 1000        | 26       |       |           |   |            |         |     |         |   | •          |
| Oldham               | 225 | 1265         | 965         | 21       |       | •         |   |            | •       |     |         | • | •          |
| Redbridge            | 197 | 1215         | 915         | 25       |       |           | • |            |         |     |         |   |            |
| Slough               | 150 | 1200         | 900         | 23       |       | •         |   |            | •       |     |         | • | •          |
| Stockport            | 190 | 1515         | 1215        | 35       |       |           |   |            |         |     |         |   |            |
| Sunderland Low       | 136 | 1080         | 780         | 16       |       | -         |   |            | •       |     |         | • |            |
| Sunderland           | 157 | 1196         | 896         | 20       |       |           | • |            |         |     |         |   |            |
| Waterside            | 175 | 130          | 1000        | 35       |       |           |   |            |         |     |         |   |            |
| Wolverhampton        | 114 | 1300         | 1000        | 16       |       |           |   |            |         |     |         |   |            |