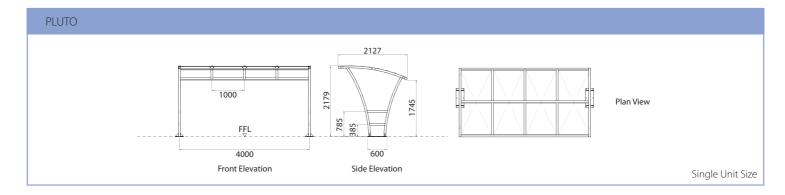

- Size: 4m x 2.1m standard. 2m 5m modules available.
- Material: Hollow box section manufactured from structural grade mild steel.
- Finish: Options include; 1. Galvanised, 2. Galvanised and powder coated. 3. Zinc rich primer and top powder coated using the Akzo Nobel Cromadex Extra Life System.
- Warranty: 10 year paint warranty.
- Installation: Surface or base plate fixed.

| Dimensions             |                |                |               |                      | Fixing     | OPTIONS<br>Finish |                                  |                          | Cladding |           | 10 Year Paint |
|------------------------|----------------|----------------|---------------|----------------------|------------|-------------------|----------------------------------|--------------------------|----------|-----------|---------------|
| Product<br>Description | Height<br>(mm) | Length<br>(mm) | Width<br>(mm) | Capacity<br>(Cycles) | Base Plate | Galvanised        | Galvanised<br>& Powder<br>Coated | Zinc-Rich<br>Primer & PC | PET      | Plastisol | Warranty      |
| Pluto                  | 2179           | 4000           | 2127          | 10                   |            |                   |                                  |                          |          |           |               |