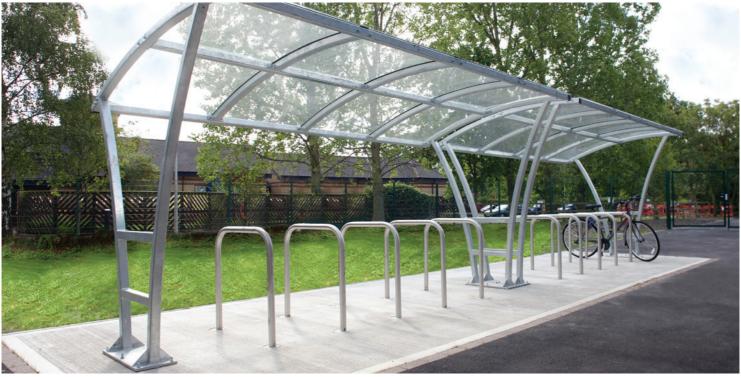

## Steel Cycle Storage

**Pluto Shelter** 

Pluto Cycle Shelter

The Pluto is an extremely functional and robust shelter. It has a design which allows it to be installed in confined spaces to allow for parking of 10-20 cycles or motor scooters. The shelter itself is flexible enough to be used as either a stand alone unit or as part of a compound.

- Cycle Storage: Single unit or compound for up to 10 to 100+ cycles. For Cycle stands we recommend Sheffield cycle stands or motor scooters stands to expand the capabilities of the shelter.
- Options: PET cladding, 4m extension modules.

- Size: 4m x 2.1m standard. 2m 5m modules available.
- Material: Hollow box section manufactured from structural grade mild steel.
- Finish: Options include; 1. Galvanised, 2. Galvanised and powder coated. 3. Zinc rich primer and top powder coated using the Akzo Nobel Cromadex Extra Life System.
- Warranty: 10 year paint warranty.
- Installation: Surface or base plate fixed.