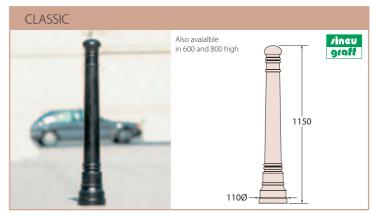

## Cast Iron and Aluminium Bollards

|                                       |         |                |      |                |                          | OPTIONS Fixing Method Add Ons Utility Options |                                |                               |                   |                     |                    |                       |                |
|---------------------------------------|---------|----------------|------|----------------|--------------------------|-----------------------------------------------|--------------------------------|-------------------------------|-------------------|---------------------|--------------------|-----------------------|----------------|
|                                       | Overall |                |      |                |                          | Fixing Method                                 |                                |                               | Add Ons           |                     | Othlity Options    |                       |                |
| Product<br>Description                |         | Height<br>(mm) |      | Weight<br>(kg) | Standard<br>Finish       | Ground<br>Post<br>Fixing (H)                  | Concealed<br>Base Plate<br>(E) | Lift Out &<br>Lockable<br>(D) | Hazard<br>Banding | Chain<br>Connectors | Water<br>Standpipe | Electricity<br>Supply | Guide<br>Price |
| MSF 101 Standard Cannon Bollard       | 170     | 1550           | 1200 | 49             | Painted Black Gloss 9005 |                                               |                                |                               |                   |                     |                    |                       | £135           |
| MSF 102 Manchester 3 Ring Top Bollard | 200     | 1300           | 1000 | 42             | Painted Black Gloss 9005 |                                               |                                |                               |                   |                     |                    |                       | £150           |
| MSF 103 Bollard                       | 185     | 1100           | 800  | 34             | Painted Black Gloss 9005 |                                               |                                |                               |                   |                     |                    |                       | £130           |
| MSF 105 Half Cannon Bollard           | 240     | 1325           | 1000 | 68             | Painted Black Gloss 9005 |                                               |                                |                               |                   |                     |                    |                       | £185           |
| MSF 108 Large Cannon Bollard          | 200     | 1400           | 1100 | 68             | Painted Black Gloss 9005 |                                               |                                |                               |                   |                     |                    |                       | £175           |
| MSF 114 Fluted Bollard with Disc Top  | 200     | 1300           | 1000 | 53             | Painted Black Gloss 9005 |                                               |                                |                               |                   |                     |                    |                       | £130           |
| MSF 120 Henry Bollard                 | 150     | 1325           | 1025 | 60             | Painted Black Gloss 9005 |                                               |                                |                               |                   |                     |                    |                       | £130           |
| MSF 121 George Bollard                | 155     | 1300           | 1000 | 70             | Painted Black Gloss 9005 |                                               |                                |                               |                   |                     |                    |                       | £130           |
| MSF 123                               | 160     | 1065           | 765  | 38             | Painted Black Gloss 9005 |                                               |                                |                               |                   |                     |                    |                       | £118           |
| MSF 128                               | 135     | 1250           | 950  | 65             | Painted Black Gloss 9005 |                                               |                                |                               |                   |                     |                    |                       | £130           |
| MSF 131                               | 170     | 1260           | 960  | 80             | Painted Black Gloss 9005 |                                               |                                |                               |                   |                     |                    |                       | £155           |
| Locking Socket MSF 39A                | 221     | -              | -    | 10             | Painted Black Gloss 9005 |                                               |                                |                               |                   |                     |                    |                       | £150           |
| Imperial Bollard                      | 200     | 1350           | 1025 | 31             | Painted Black Gloss 9005 |                                               |                                |                               |                   |                     |                    |                       | £350           |
| Classic 40.351                        | 110     | n/a            | 1150 | 37             | Black Polyester Paint    |                                               |                                |                               |                   |                     |                    |                       | £230**         |
| Classic 40.352                        | 110     | n/a            | 800  | 21             | Black Polyester Paint    |                                               |                                |                               |                   |                     |                    |                       | £245*1         |
| Classic 40.354                        | 110     | n/a            | 600  | 18             | Black Polyester Paint    |                                               |                                |                               |                   |                     |                    |                       | £336**         |