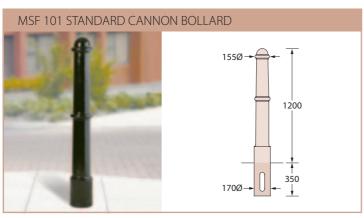

## Cast Iron and Aluminium Bollards

|                                       |         |                |      |                |                          | OPTIONS Fixing Method Add Ons Utility Options |                                |                               |                   |                     |                    |                       |                |
|---------------------------------------|---------|----------------|------|----------------|--------------------------|-----------------------------------------------|--------------------------------|-------------------------------|-------------------|---------------------|--------------------|-----------------------|----------------|
|                                       | Overall |                |      |                |                          | Fixing Method                                 |                                |                               | Add Ons           |                     | Othlity Options    |                       |                |
| Product<br>Description                |         | Height<br>(mm) |      | Weight<br>(kg) | Standard<br>Finish       | Ground<br>Post<br>Fixing (H)                  | Concealed<br>Base Plate<br>(E) | Lift Out &<br>Lockable<br>(D) | Hazard<br>Banding | Chain<br>Connectors | Water<br>Standpipe | Electricity<br>Supply | Guide<br>Price |
| MSF 101 Standard Cannon Bollard       | 170     | 1550           | 1200 | 49             | Painted Black Gloss 9005 |                                               |                                |                               |                   |                     |                    |                       | £135           |
| MSF 102 Manchester 3 Ring Top Bollard | 200     | 1300           | 1000 | 42             | Painted Black Gloss 9005 |                                               |                                |                               |                   |                     |                    |                       | £150           |
| MSF 103 Bollard                       | 185     | 1100           | 800  | 34             | Painted Black Gloss 9005 |                                               |                                |                               |                   |                     |                    |                       | £130           |
| MSF 105 Half Cannon Bollard           | 240     | 1325           | 1000 | 68             | Painted Black Gloss 9005 |                                               |                                |                               |                   |                     |                    |                       | £185           |
| MSF 108 Large Cannon Bollard          | 200     | 1400           | 1100 | 68             | Painted Black Gloss 9005 |                                               |                                |                               |                   |                     |                    |                       | £175           |
| MSF 114 Fluted Bollard with Disc Top  | 200     | 1300           | 1000 | 53             | Painted Black Gloss 9005 |                                               |                                |                               |                   |                     |                    |                       | £130           |
| MSF 120 Henry Bollard                 | 150     | 1325           | 1025 | 60             | Painted Black Gloss 9005 |                                               |                                |                               |                   |                     |                    |                       | £130           |
| MSF 121 George Bollard                | 155     | 1300           | 1000 | 70             | Painted Black Gloss 9005 |                                               |                                |                               |                   |                     |                    |                       | £130           |
| MSF 123                               | 160     | 1065           | 765  | 38             | Painted Black Gloss 9005 |                                               |                                |                               |                   |                     |                    |                       | £118           |
| MSF 128                               | 135     | 1250           | 950  | 65             | Painted Black Gloss 9005 |                                               |                                |                               |                   |                     |                    |                       | £130           |
| MSF 131                               | 170     | 1260           | 960  | 80             | Painted Black Gloss 9005 |                                               |                                |                               |                   |                     |                    |                       | £155           |
| Locking Socket MSF 39A                | 221     | -              | -    | 10             | Painted Black Gloss 9005 |                                               |                                |                               |                   |                     |                    |                       | £150           |
| Imperial Bollard                      | 200     | 1350           | 1025 | 31             | Painted Black Gloss 9005 |                                               |                                |                               |                   |                     |                    |                       | £350           |
| Classic 40.351                        | 110     | n/a            | 1150 | 37             | Black Polyester Paint    |                                               |                                |                               |                   |                     |                    |                       | £230**         |
| Classic 40.352                        | 110     | n/a            | 800  | 21             | Black Polyester Paint    |                                               |                                |                               |                   |                     |                    |                       | £245*1         |
| Classic 40.354                        | 110     | n/a            | 600  | 18             | Black Polyester Paint    |                                               |                                |                               |                   |                     |                    |                       | £336**         |