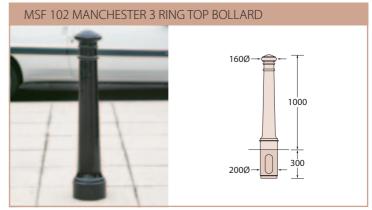

## Cast Iron and Aluminium Bollards

|                                       |         |                |      |                |                          | OPTIONS Fixing Method Add Ons Utility Options |                                |                               |                   |                     |                    |                       |                |
|---------------------------------------|---------|----------------|------|----------------|--------------------------|-----------------------------------------------|--------------------------------|-------------------------------|-------------------|---------------------|--------------------|-----------------------|----------------|
|                                       | Overall |                |      |                |                          | Fixing Method                                 |                                |                               | Add Ons           |                     | Othlity Options    |                       |                |
| Product<br>Description                |         | Height<br>(mm) |      | Weight<br>(kg) | Standard<br>Finish       | Ground<br>Post<br>Fixing (H)                  | Concealed<br>Base Plate<br>(E) | Lift Out &<br>Lockable<br>(D) | Hazard<br>Banding | Chain<br>Connectors | Water<br>Standpipe | Electricity<br>Supply | Guide<br>Price |
| MSF 101 Standard Cannon Bollard       | 170     | 1550           | 1200 | 49             | Painted Black Gloss 9005 |                                               |                                |                               |                   |                     |                    |                       | £135           |
| MSF 102 Manchester 3 Ring Top Bollard | 200     | 1300           | 1000 | 42             | Painted Black Gloss 9005 |                                               |                                |                               |                   |                     |                    |                       | £150           |
| MSF 103 Bollard                       | 185     | 1100           | 800  | 34             | Painted Black Gloss 9005 |                                               |                                |                               |                   |                     |                    |                       | £130           |
| MSF 105 Half Cannon Bollard           | 240     | 1325           | 1000 | 68             | Painted Black Gloss 9005 |                                               |                                |                               |                   |                     |                    |                       | £185           |
| MSF 108 Large Cannon Bollard          | 200     | 1400           | 1100 | 68             | Painted Black Gloss 9005 |                                               |                                |                               |                   |                     |                    |                       | £175           |
| MSF 114 Fluted Bollard with Disc Top  | 200     | 1300           | 1000 | 53             | Painted Black Gloss 9005 |                                               |                                |                               |                   |                     |                    |                       | £130           |
| MSF 120 Henry Bollard                 | 150     | 1325           | 1025 | 60             | Painted Black Gloss 9005 |                                               |                                |                               |                   |                     |                    |                       | £130           |
| MSF 121 George Bollard                | 155     | 1300           | 1000 | 70             | Painted Black Gloss 9005 |                                               |                                |                               |                   |                     |                    |                       | £130           |
| MSF 123                               | 160     | 1065           | 765  | 38             | Painted Black Gloss 9005 |                                               |                                |                               |                   |                     |                    |                       | £118           |
| MSF 128                               | 135     | 1250           | 950  | 65             | Painted Black Gloss 9005 |                                               |                                |                               |                   |                     |                    |                       | £130           |
| MSF 131                               | 170     | 1260           | 960  | 80             | Painted Black Gloss 9005 |                                               |                                |                               |                   |                     |                    |                       | £155           |
| Locking Socket MSF 39A                | 221     | -              | -    | 10             | Painted Black Gloss 9005 |                                               |                                |                               |                   |                     |                    |                       | £150           |
| Imperial Bollard                      | 200     | 1350           | 1025 | 31             | Painted Black Gloss 9005 |                                               |                                |                               |                   |                     |                    |                       | £350           |
| Classic 40.351                        | 110     | n/a            | 1150 | 37             | Black Polyester Paint    |                                               |                                |                               |                   |                     |                    |                       | £230**         |
| Classic 40.352                        | 110     | n/a            | 800  | 21             | Black Polyester Paint    |                                               |                                |                               |                   |                     |                    |                       | £245*1         |
| Classic 40.354                        | 110     | n/a            | 600  | 18             | Black Polyester Paint    |                                               |                                |                               |                   |                     |                    |                       | £336**         |