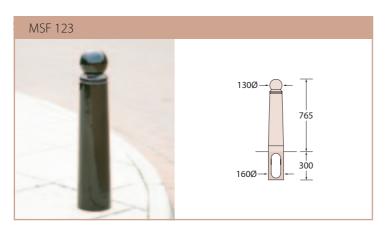

## Cast Iron and Aluminium Bollards

|                                       |         |                |      |                |                          | OPTIONS Fixing Method Add Ons Utility Options |                                |                               |                   |                     |                    |                       |                |
|---------------------------------------|---------|----------------|------|----------------|--------------------------|-----------------------------------------------|--------------------------------|-------------------------------|-------------------|---------------------|--------------------|-----------------------|----------------|
|                                       | Overall |                |      |                |                          | Fixing Method                                 |                                |                               | Add Ons           |                     | Othlity Options    |                       |                |
| Product<br>Description                |         | Height<br>(mm) |      | Weight<br>(kg) | Standard<br>Finish       | Ground<br>Post<br>Fixing (H)                  | Concealed<br>Base Plate<br>(E) | Lift Out &<br>Lockable<br>(D) | Hazard<br>Banding | Chain<br>Connectors | Water<br>Standpipe | Electricity<br>Supply | Guide<br>Price |
| MSF 101 Standard Cannon Bollard       | 170     | 1550           | 1200 | 49             | Painted Black Gloss 9005 |                                               |                                |                               |                   |                     |                    |                       | £135           |
| MSF 102 Manchester 3 Ring Top Bollard | 200     | 1300           | 1000 | 42             | Painted Black Gloss 9005 |                                               |                                |                               |                   |                     |                    |                       | £150           |
| MSF 103 Bollard                       | 185     | 1100           | 800  | 34             | Painted Black Gloss 9005 |                                               |                                |                               |                   |                     |                    |                       | £130           |
| MSF 105 Half Cannon Bollard           | 240     | 1325           | 1000 | 68             | Painted Black Gloss 9005 |                                               |                                |                               |                   |                     |                    |                       | £185           |
| MSF 108 Large Cannon Bollard          | 200     | 1400           | 1100 | 68             | Painted Black Gloss 9005 |                                               |                                |                               |                   |                     |                    |                       | £175           |
| MSF 114 Fluted Bollard with Disc Top  | 200     | 1300           | 1000 | 53             | Painted Black Gloss 9005 |                                               |                                |                               |                   |                     |                    |                       | £130           |
| MSF 120 Henry Bollard                 | 150     | 1325           | 1025 | 60             | Painted Black Gloss 9005 |                                               |                                |                               |                   |                     |                    |                       | £130           |
| MSF 121 George Bollard                | 155     | 1300           | 1000 | 70             | Painted Black Gloss 9005 |                                               |                                |                               |                   |                     |                    |                       | £130           |
| MSF 123                               | 160     | 1065           | 765  | 38             | Painted Black Gloss 9005 |                                               |                                |                               |                   |                     |                    |                       | £118           |
| MSF 128                               | 135     | 1250           | 950  | 65             | Painted Black Gloss 9005 |                                               |                                |                               |                   |                     |                    |                       | £130           |
| MSF 131                               | 170     | 1260           | 960  | 80             | Painted Black Gloss 9005 |                                               |                                |                               |                   |                     |                    |                       | £155           |
| Locking Socket MSF 39A                | 221     | -              | -    | 10             | Painted Black Gloss 9005 |                                               |                                |                               |                   |                     |                    |                       | £150           |
| Imperial Bollard                      | 200     | 1350           | 1025 | 31             | Painted Black Gloss 9005 |                                               |                                |                               |                   |                     |                    |                       | £350           |
| Classic 40.351                        | 110     | n/a            | 1150 | 37             | Black Polyester Paint    |                                               |                                |                               |                   |                     |                    |                       | £230**         |
| Classic 40.352                        | 110     | n/a            | 800  | 21             | Black Polyester Paint    |                                               |                                |                               |                   |                     |                    |                       | £245*1         |
| Classic 40.354                        | 110     | n/a            | 600  | 18             | Black Polyester Paint    |                                               |                                |                               |                   |                     |                    |                       | £336**         |