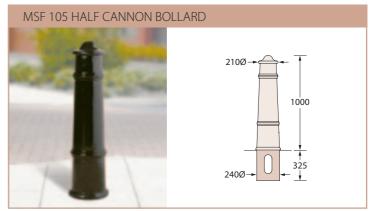

## Cast Iron and Aluminium Bollards

|                                       |         |                |      |                |                          | OPTIONS Fixing Method Add Ons Utility Options |                                |                               |                   |                     |                    |                       |                |
|---------------------------------------|---------|----------------|------|----------------|--------------------------|-----------------------------------------------|--------------------------------|-------------------------------|-------------------|---------------------|--------------------|-----------------------|----------------|
|                                       | Overall |                |      |                |                          | Fixing Method                                 |                                |                               | Add Ons           |                     | Othlity Options    |                       |                |
| Product<br>Description                |         | Height<br>(mm) |      | Weight<br>(kg) | Standard<br>Finish       | Ground<br>Post<br>Fixing (H)                  | Concealed<br>Base Plate<br>(E) | Lift Out &<br>Lockable<br>(D) | Hazard<br>Banding | Chain<br>Connectors | Water<br>Standpipe | Electricity<br>Supply | Guide<br>Price |
| MSF 101 Standard Cannon Bollard       | 170     | 1550           | 1200 | 49             | Painted Black Gloss 9005 |                                               |                                |                               |                   |                     |                    |                       | £135           |
| MSF 102 Manchester 3 Ring Top Bollard | 200     | 1300           | 1000 | 42             | Painted Black Gloss 9005 |                                               |                                |                               |                   |                     |                    |                       | £150           |
| MSF 103 Bollard                       | 185     | 1100           | 800  | 34             | Painted Black Gloss 9005 |                                               |                                |                               |                   |                     |                    |                       | £130           |
| MSF 105 Half Cannon Bollard           | 240     | 1325           | 1000 | 68             | Painted Black Gloss 9005 |                                               |                                |                               |                   |                     |                    |                       | £185           |
| MSF 108 Large Cannon Bollard          | 200     | 1400           | 1100 | 68             | Painted Black Gloss 9005 |                                               |                                |                               |                   |                     |                    |                       | £175           |
| MSF 114 Fluted Bollard with Disc Top  | 200     | 1300           | 1000 | 53             | Painted Black Gloss 9005 |                                               |                                |                               |                   |                     |                    |                       | £130           |
| MSF 120 Henry Bollard                 | 150     | 1325           | 1025 | 60             | Painted Black Gloss 9005 |                                               |                                |                               |                   |                     |                    |                       | £130           |
| MSF 121 George Bollard                | 155     | 1300           | 1000 | 70             | Painted Black Gloss 9005 |                                               |                                |                               |                   |                     |                    |                       | £130           |
| MSF 123                               | 160     | 1065           | 765  | 38             | Painted Black Gloss 9005 |                                               |                                |                               |                   |                     |                    |                       | £118           |
| MSF 128                               | 135     | 1250           | 950  | 65             | Painted Black Gloss 9005 |                                               |                                |                               |                   |                     |                    |                       | £130           |
| MSF 131                               | 170     | 1260           | 960  | 80             | Painted Black Gloss 9005 |                                               |                                |                               |                   |                     |                    |                       | £155           |
| Locking Socket MSF 39A                | 221     | -              | -    | 10             | Painted Black Gloss 9005 |                                               |                                |                               |                   |                     |                    |                       | £150           |
| Imperial Bollard                      | 200     | 1350           | 1025 | 31             | Painted Black Gloss 9005 |                                               |                                |                               |                   |                     |                    |                       | £350           |
| Classic 40.351                        | 110     | n/a            | 1150 | 37             | Black Polyester Paint    |                                               |                                |                               |                   |                     |                    |                       | £230**         |
| Classic 40.352                        | 110     | n/a            | 800  | 21             | Black Polyester Paint    |                                               |                                |                               |                   |                     |                    |                       | £245*1         |
| Classic 40.354                        | 110     | n/a            | 600  | 18             | Black Polyester Paint    |                                               |                                |                               |                   |                     |                    |                       | £336**         |