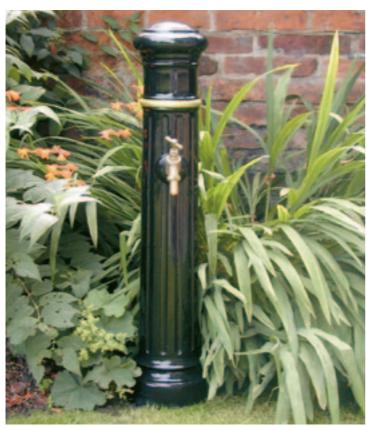

## Cast Iron and Aluminium Bollards

MSF 102 Cast Iron Bollard with white tape

Imperial Water Standpipe

Marshalls Street Furniture offer a range of traditional cast iron bollards which allow you to either create or preserve a Victorian look within your landscape. All of our cast iron bollards are manufactured from ductile iron. Ductile iron retains all of cast iron's qualities of machinability and corrosion resistance but has additional strength, toughness and ductility making it ideal for use as a bollard.

The Imperial Bollard is cast in aluminium and can be coated in a RAL colour of your choice. For the full RAL colour range available, please turn to page 425. It is available as a standard bollard, a water standpipe and an electricity supply.