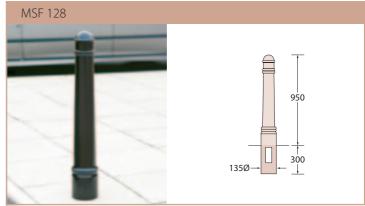

## Cast Iron and Aluminium Bollards

|                                       |         |                |      |                |                          | OPTIONS Fixing Method Add Ons Utility Options |                                |                               |                   |                     |                    |                       |                |
|---------------------------------------|---------|----------------|------|----------------|--------------------------|-----------------------------------------------|--------------------------------|-------------------------------|-------------------|---------------------|--------------------|-----------------------|----------------|
|                                       | Overall |                |      |                |                          | Fixing Method                                 |                                |                               | Add Ons           |                     | Othlity Options    |                       |                |
| Product<br>Description                |         | Height<br>(mm) |      | Weight<br>(kg) | Standard<br>Finish       | Ground<br>Post<br>Fixing (H)                  | Concealed<br>Base Plate<br>(E) | Lift Out &<br>Lockable<br>(D) | Hazard<br>Banding | Chain<br>Connectors | Water<br>Standpipe | Electricity<br>Supply | Guide<br>Price |
| MSF 101 Standard Cannon Bollard       | 170     | 1550           | 1200 | 49             | Painted Black Gloss 9005 |                                               |                                |                               |                   |                     |                    |                       | £135           |
| MSF 102 Manchester 3 Ring Top Bollard | 200     | 1300           | 1000 | 42             | Painted Black Gloss 9005 |                                               |                                |                               |                   |                     |                    |                       | £150           |
| MSF 103 Bollard                       | 185     | 1100           | 800  | 34             | Painted Black Gloss 9005 |                                               |                                |                               |                   |                     |                    |                       | £130           |
| MSF 105 Half Cannon Bollard           | 240     | 1325           | 1000 | 68             | Painted Black Gloss 9005 |                                               |                                |                               |                   |                     |                    |                       | £185           |
| MSF 108 Large Cannon Bollard          | 200     | 1400           | 1100 | 68             | Painted Black Gloss 9005 |                                               |                                |                               |                   |                     |                    |                       | £175           |
| MSF 114 Fluted Bollard with Disc Top  | 200     | 1300           | 1000 | 53             | Painted Black Gloss 9005 |                                               |                                |                               |                   |                     |                    |                       | £130           |
| MSF 120 Henry Bollard                 | 150     | 1325           | 1025 | 60             | Painted Black Gloss 9005 |                                               |                                |                               |                   |                     |                    |                       | £130           |
| MSF 121 George Bollard                | 155     | 1300           | 1000 | 70             | Painted Black Gloss 9005 |                                               |                                |                               |                   |                     |                    |                       | £130           |
| MSF 123                               | 160     | 1065           | 765  | 38             | Painted Black Gloss 9005 |                                               |                                |                               |                   |                     |                    |                       | £118           |
| MSF 128                               | 135     | 1250           | 950  | 65             | Painted Black Gloss 9005 |                                               |                                |                               |                   |                     |                    |                       | £130           |
| MSF 131                               | 170     | 1260           | 960  | 80             | Painted Black Gloss 9005 |                                               |                                |                               |                   |                     |                    |                       | £155           |
| Locking Socket MSF 39A                | 221     | -              | -    | 10             | Painted Black Gloss 9005 |                                               |                                |                               |                   |                     |                    |                       | £150           |
| Imperial Bollard                      | 200     | 1350           | 1025 | 31             | Painted Black Gloss 9005 |                                               |                                |                               |                   |                     |                    |                       | £350           |
| Classic 40.351                        | 110     | n/a            | 1150 | 37             | Black Polyester Paint    |                                               |                                |                               |                   |                     |                    |                       | £230**         |
| Classic 40.352                        | 110     | n/a            | 800  | 21             | Black Polyester Paint    |                                               |                                |                               |                   |                     |                    |                       | £245*1         |
| Classic 40.354                        | 110     | n/a            | 600  | 18             | Black Polyester Paint    |                                               |                                |                               |                   |                     |                    |                       | £336**         |