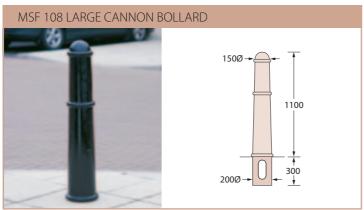

## Cast Iron and Aluminium Bollards

|                                       |         |                |      |                |                          | OPTIONS Fixing Method Add Ons Utility Options |                                |                               |                   |                     |                    |                       |                |
|---------------------------------------|---------|----------------|------|----------------|--------------------------|-----------------------------------------------|--------------------------------|-------------------------------|-------------------|---------------------|--------------------|-----------------------|----------------|
|                                       | Overall |                |      |                |                          | Fixing Method                                 |                                |                               | Add Ons           |                     | Othlity Options    |                       |                |
| Product<br>Description                |         | Height<br>(mm) |      | Weight<br>(kg) | Standard<br>Finish       | Ground<br>Post<br>Fixing (H)                  | Concealed<br>Base Plate<br>(E) | Lift Out &<br>Lockable<br>(D) | Hazard<br>Banding | Chain<br>Connectors | Water<br>Standpipe | Electricity<br>Supply | Guide<br>Price |
| MSF 101 Standard Cannon Bollard       | 170     | 1550           | 1200 | 49             | Painted Black Gloss 9005 |                                               |                                |                               |                   |                     |                    |                       | £135           |
| MSF 102 Manchester 3 Ring Top Bollard | 200     | 1300           | 1000 | 42             | Painted Black Gloss 9005 |                                               |                                |                               |                   |                     |                    |                       | £150           |
| MSF 103 Bollard                       | 185     | 1100           | 800  | 34             | Painted Black Gloss 9005 |                                               |                                |                               |                   |                     |                    |                       | £130           |
| MSF 105 Half Cannon Bollard           | 240     | 1325           | 1000 | 68             | Painted Black Gloss 9005 |                                               |                                |                               |                   |                     |                    |                       | £185           |
| MSF 108 Large Cannon Bollard          | 200     | 1400           | 1100 | 68             | Painted Black Gloss 9005 |                                               |                                |                               |                   |                     |                    |                       | £175           |
| MSF 114 Fluted Bollard with Disc Top  | 200     | 1300           | 1000 | 53             | Painted Black Gloss 9005 |                                               |                                |                               |                   |                     |                    |                       | £130           |
| MSF 120 Henry Bollard                 | 150     | 1325           | 1025 | 60             | Painted Black Gloss 9005 |                                               |                                |                               |                   |                     |                    |                       | £130           |
| MSF 121 George Bollard                | 155     | 1300           | 1000 | 70             | Painted Black Gloss 9005 |                                               |                                |                               |                   |                     |                    |                       | £130           |
| MSF 123                               | 160     | 1065           | 765  | 38             | Painted Black Gloss 9005 |                                               |                                |                               |                   |                     |                    |                       | £118           |
| MSF 128                               | 135     | 1250           | 950  | 65             | Painted Black Gloss 9005 |                                               |                                |                               |                   |                     |                    |                       | £130           |
| MSF 131                               | 170     | 1260           | 960  | 80             | Painted Black Gloss 9005 |                                               |                                |                               |                   |                     |                    |                       | £155           |
| Locking Socket MSF 39A                | 221     | -              | -    | 10             | Painted Black Gloss 9005 |                                               |                                |                               |                   |                     |                    |                       | £150           |
| Imperial Bollard                      | 200     | 1350           | 1025 | 31             | Painted Black Gloss 9005 |                                               |                                |                               |                   |                     |                    |                       | £350           |
| Classic 40.351                        | 110     | n/a            | 1150 | 37             | Black Polyester Paint    |                                               |                                |                               |                   |                     |                    |                       | £230**         |
| Classic 40.352                        | 110     | n/a            | 800  | 21             | Black Polyester Paint    |                                               |                                |                               |                   |                     |                    |                       | £245*1         |
| Classic 40.354                        | 110     | n/a            | 600  | 18             | Black Polyester Paint    |                                               |                                |                               |                   |                     |                    |                       | £336**         |