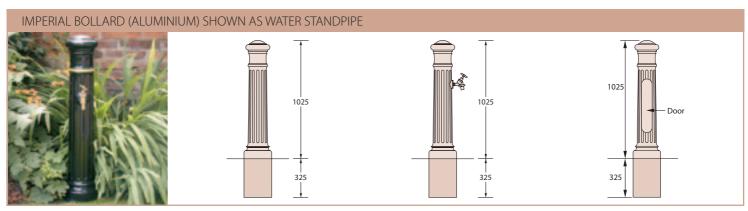

## Cast Iron and Aluminium Bollards

MSF 102 Cast Iron Bollard with white tape

Imperial Water Standpipe

Marshalls Street Furniture offer a range of traditional cast iron bollards which allow you to either create or preserve a Victorian look within your landscape. All of our cast iron bollards are manufactured from ductile iron. Ductile iron retains all of cast iron's qualities of machinability and corrosion resistance but has additional strength, toughness and ductility making it ideal for use as a bollard.

The Imperial Bollard is cast in aluminium and can be coated in a RAL colour of your choice. For the full RAL colour range available, please turn to page 425. It is available as a standard bollard, a water standpipe and an electricity supply.

## Cast Iron and Aluminium Bollards

|                                       |         |                |      |                |                          | OPTIONS Fixing Method Add Ons Utility Options |                                |                               |                   |                     |                    |                       |                |
|---------------------------------------|---------|----------------|------|----------------|--------------------------|-----------------------------------------------|--------------------------------|-------------------------------|-------------------|---------------------|--------------------|-----------------------|----------------|
|                                       | Overall |                |      |                |                          | Fixing Method                                 |                                |                               | Add Ons           |                     | Othlity Options    |                       |                |
| Product<br>Description                |         | Height<br>(mm) |      | Weight<br>(kg) | Standard<br>Finish       | Ground<br>Post<br>Fixing (H)                  | Concealed<br>Base Plate<br>(E) | Lift Out &<br>Lockable<br>(D) | Hazard<br>Banding | Chain<br>Connectors | Water<br>Standpipe | Electricity<br>Supply | Guide<br>Price |
| MSF 101 Standard Cannon Bollard       | 170     | 1550           | 1200 | 49             | Painted Black Gloss 9005 |                                               |                                |                               |                   |                     |                    |                       | £135           |
| MSF 102 Manchester 3 Ring Top Bollard | 200     | 1300           | 1000 | 42             | Painted Black Gloss 9005 |                                               |                                |                               |                   |                     |                    |                       | £150           |
| MSF 103 Bollard                       | 185     | 1100           | 800  | 34             | Painted Black Gloss 9005 |                                               |                                |                               |                   |                     |                    |                       | £130           |
| MSF 105 Half Cannon Bollard           | 240     | 1325           | 1000 | 68             | Painted Black Gloss 9005 |                                               |                                |                               |                   |                     |                    |                       | £185           |
| MSF 108 Large Cannon Bollard          | 200     | 1400           | 1100 | 68             | Painted Black Gloss 9005 |                                               |                                |                               |                   |                     |                    |                       | £175           |
| MSF 114 Fluted Bollard with Disc Top  | 200     | 1300           | 1000 | 53             | Painted Black Gloss 9005 |                                               |                                |                               |                   |                     |                    |                       | £130           |
| MSF 120 Henry Bollard                 | 150     | 1325           | 1025 | 60             | Painted Black Gloss 9005 |                                               |                                |                               |                   |                     |                    |                       | £130           |
| MSF 121 George Bollard                | 155     | 1300           | 1000 | 70             | Painted Black Gloss 9005 |                                               |                                |                               |                   |                     |                    |                       | £130           |
| MSF 123                               | 160     | 1065           | 765  | 38             | Painted Black Gloss 9005 |                                               |                                |                               |                   |                     |                    |                       | £118           |
| MSF 128                               | 135     | 1250           | 950  | 65             | Painted Black Gloss 9005 |                                               |                                |                               |                   |                     |                    |                       | £130           |
| MSF 131                               | 170     | 1260           | 960  | 80             | Painted Black Gloss 9005 |                                               |                                |                               |                   |                     |                    |                       | £155           |
| Locking Socket MSF 39A                | 221     | -              | -    | 10             | Painted Black Gloss 9005 |                                               |                                |                               |                   |                     |                    |                       | £150           |
| Imperial Bollard                      | 200     | 1350           | 1025 | 31             | Painted Black Gloss 9005 |                                               |                                |                               |                   |                     |                    |                       | £350           |
| Classic 40.351                        | 110     | n/a            | 1150 | 37             | Black Polyester Paint    |                                               |                                |                               |                   |                     |                    |                       | £230**         |
| Classic 40.352                        | 110     | n/a            | 800  | 21             | Black Polyester Paint    |                                               |                                |                               |                   |                     |                    |                       | £245*1         |
| Classic 40.354                        | 110     | n/a            | 600  | 18             | Black Polyester Paint    |                                               |                                |                               |                   |                     |                    |                       | £336**         |