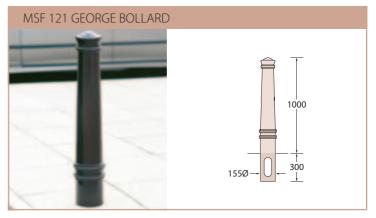

## Cast Iron and Aluminium Bollards

|                                       |         |                |      |                |                          | OPTIONS Fixing Method Add Ons Utility Options |                                |                               |                   |                     |                    |                       |                |
|---------------------------------------|---------|----------------|------|----------------|--------------------------|-----------------------------------------------|--------------------------------|-------------------------------|-------------------|---------------------|--------------------|-----------------------|----------------|
|                                       | Overall |                |      |                |                          | Fixing Method                                 |                                |                               | Add Ons           |                     | Othlity Options    |                       |                |
| Product<br>Description                |         | Height<br>(mm) |      | Weight<br>(kg) | Standard<br>Finish       | Ground<br>Post<br>Fixing (H)                  | Concealed<br>Base Plate<br>(E) | Lift Out &<br>Lockable<br>(D) | Hazard<br>Banding | Chain<br>Connectors | Water<br>Standpipe | Electricity<br>Supply | Guide<br>Price |
| MSF 101 Standard Cannon Bollard       | 170     | 1550           | 1200 | 49             | Painted Black Gloss 9005 |                                               |                                |                               |                   |                     |                    |                       | £135           |
| MSF 102 Manchester 3 Ring Top Bollard | 200     | 1300           | 1000 | 42             | Painted Black Gloss 9005 |                                               |                                |                               |                   |                     |                    |                       | £150           |
| MSF 103 Bollard                       | 185     | 1100           | 800  | 34             | Painted Black Gloss 9005 |                                               |                                |                               |                   |                     |                    |                       | £130           |
| MSF 105 Half Cannon Bollard           | 240     | 1325           | 1000 | 68             | Painted Black Gloss 9005 |                                               |                                |                               |                   |                     |                    |                       | £185           |
| MSF 108 Large Cannon Bollard          | 200     | 1400           | 1100 | 68             | Painted Black Gloss 9005 |                                               |                                |                               |                   |                     |                    |                       | £175           |
| MSF 114 Fluted Bollard with Disc Top  | 200     | 1300           | 1000 | 53             | Painted Black Gloss 9005 |                                               |                                |                               |                   |                     |                    |                       | £130           |
| MSF 120 Henry Bollard                 | 150     | 1325           | 1025 | 60             | Painted Black Gloss 9005 |                                               |                                |                               |                   |                     |                    |                       | £130           |
| MSF 121 George Bollard                | 155     | 1300           | 1000 | 70             | Painted Black Gloss 9005 |                                               |                                |                               |                   |                     |                    |                       | £130           |
| MSF 123                               | 160     | 1065           | 765  | 38             | Painted Black Gloss 9005 |                                               |                                |                               |                   |                     |                    |                       | £118           |
| MSF 128                               | 135     | 1250           | 950  | 65             | Painted Black Gloss 9005 |                                               |                                |                               |                   |                     |                    |                       | £130           |
| MSF 131                               | 170     | 1260           | 960  | 80             | Painted Black Gloss 9005 |                                               |                                |                               |                   |                     |                    |                       | £155           |
| Locking Socket MSF 39A                | 221     | -              | -    | 10             | Painted Black Gloss 9005 |                                               |                                |                               |                   |                     |                    |                       | £150           |
| Imperial Bollard                      | 200     | 1350           | 1025 | 31             | Painted Black Gloss 9005 |                                               |                                |                               |                   |                     |                    |                       | £350           |
| Classic 40.351                        | 110     | n/a            | 1150 | 37             | Black Polyester Paint    |                                               |                                |                               |                   |                     |                    |                       | £230**         |
| Classic 40.352                        | 110     | n/a            | 800  | 21             | Black Polyester Paint    |                                               |                                |                               |                   |                     |                    |                       | £245*1         |
| Classic 40.354                        | 110     | n/a            | 600  | 18             | Black Polyester Paint    |                                               |                                |                               |                   |                     |                    |                       | £336**         |