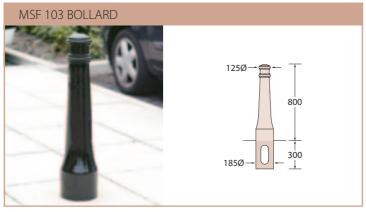

## Cast Iron and Aluminium Bollards

|                                       |         |                |      |                |                          | OPTIONS Fixing Method Add Ons Utility Options |                                |                               |                   |                     |                    |                       |                |
|---------------------------------------|---------|----------------|------|----------------|--------------------------|-----------------------------------------------|--------------------------------|-------------------------------|-------------------|---------------------|--------------------|-----------------------|----------------|
|                                       | Overall |                |      |                |                          | Fixing Method                                 |                                |                               | Add Ons           |                     | Othlity Options    |                       |                |
| Product<br>Description                |         | Height<br>(mm) |      | Weight<br>(kg) | Standard<br>Finish       | Ground<br>Post<br>Fixing (H)                  | Concealed<br>Base Plate<br>(E) | Lift Out &<br>Lockable<br>(D) | Hazard<br>Banding | Chain<br>Connectors | Water<br>Standpipe | Electricity<br>Supply | Guide<br>Price |
| MSF 101 Standard Cannon Bollard       | 170     | 1550           | 1200 | 49             | Painted Black Gloss 9005 |                                               |                                |                               |                   |                     |                    |                       | £135           |
| MSF 102 Manchester 3 Ring Top Bollard | 200     | 1300           | 1000 | 42             | Painted Black Gloss 9005 |                                               |                                |                               |                   |                     |                    |                       | £150           |
| MSF 103 Bollard                       | 185     | 1100           | 800  | 34             | Painted Black Gloss 9005 |                                               |                                |                               |                   |                     |                    |                       | £130           |
| MSF 105 Half Cannon Bollard           | 240     | 1325           | 1000 | 68             | Painted Black Gloss 9005 |                                               |                                |                               |                   |                     |                    |                       | £185           |
| MSF 108 Large Cannon Bollard          | 200     | 1400           | 1100 | 68             | Painted Black Gloss 9005 |                                               |                                |                               |                   |                     |                    |                       | £175           |
| MSF 114 Fluted Bollard with Disc Top  | 200     | 1300           | 1000 | 53             | Painted Black Gloss 9005 |                                               |                                |                               |                   |                     |                    |                       | £130           |
| MSF 120 Henry Bollard                 | 150     | 1325           | 1025 | 60             | Painted Black Gloss 9005 |                                               |                                |                               |                   |                     |                    |                       | £130           |
| MSF 121 George Bollard                | 155     | 1300           | 1000 | 70             | Painted Black Gloss 9005 |                                               |                                |                               |                   |                     |                    |                       | £130           |
| MSF 123                               | 160     | 1065           | 765  | 38             | Painted Black Gloss 9005 |                                               |                                |                               |                   |                     |                    |                       | £118           |
| MSF 128                               | 135     | 1250           | 950  | 65             | Painted Black Gloss 9005 |                                               |                                |                               |                   |                     |                    |                       | £130           |
| MSF 131                               | 170     | 1260           | 960  | 80             | Painted Black Gloss 9005 |                                               |                                |                               |                   |                     |                    |                       | £155           |
| Locking Socket MSF 39A                | 221     | -              | -    | 10             | Painted Black Gloss 9005 |                                               |                                |                               |                   |                     |                    |                       | £150           |
| Imperial Bollard                      | 200     | 1350           | 1025 | 31             | Painted Black Gloss 9005 |                                               |                                |                               |                   |                     |                    |                       | £350           |
| Classic 40.351                        | 110     | n/a            | 1150 | 37             | Black Polyester Paint    |                                               |                                |                               |                   |                     |                    |                       | £230**         |
| Classic 40.352                        | 110     | n/a            | 800  | 21             | Black Polyester Paint    |                                               |                                |                               |                   |                     |                    |                       | £245*1         |
| Classic 40.354                        | 110     | n/a            | 600  | 18             | Black Polyester Paint    |                                               |                                |                               |                   |                     |                    |                       | £336**         |