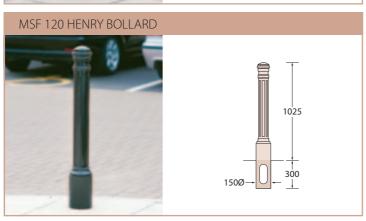

## Cast Iron and Aluminium Bollards

|                                       |         |                |      |                |                          | OPTIONS Fixing Method Add Ons Utility Options |                                |                               |                   |                     |                    |                       |                |
|---------------------------------------|---------|----------------|------|----------------|--------------------------|-----------------------------------------------|--------------------------------|-------------------------------|-------------------|---------------------|--------------------|-----------------------|----------------|
|                                       | Overall |                |      |                |                          | Fixing Method                                 |                                |                               | Add Ons           |                     | Othlity Options    |                       |                |
| Product<br>Description                |         | Height<br>(mm) |      | Weight<br>(kg) | Standard<br>Finish       | Ground<br>Post<br>Fixing (H)                  | Concealed<br>Base Plate<br>(E) | Lift Out &<br>Lockable<br>(D) | Hazard<br>Banding | Chain<br>Connectors | Water<br>Standpipe | Electricity<br>Supply | Guide<br>Price |
| MSF 101 Standard Cannon Bollard       | 170     | 1550           | 1200 | 49             | Painted Black Gloss 9005 |                                               |                                |                               |                   |                     |                    |                       | £135           |
| MSF 102 Manchester 3 Ring Top Bollard | 200     | 1300           | 1000 | 42             | Painted Black Gloss 9005 |                                               |                                |                               |                   |                     |                    |                       | £150           |
| MSF 103 Bollard                       | 185     | 1100           | 800  | 34             | Painted Black Gloss 9005 |                                               |                                |                               |                   |                     |                    |                       | £130           |
| MSF 105 Half Cannon Bollard           | 240     | 1325           | 1000 | 68             | Painted Black Gloss 9005 |                                               |                                |                               |                   |                     |                    |                       | £185           |
| MSF 108 Large Cannon Bollard          | 200     | 1400           | 1100 | 68             | Painted Black Gloss 9005 |                                               |                                |                               |                   |                     |                    |                       | £175           |
| MSF 114 Fluted Bollard with Disc Top  | 200     | 1300           | 1000 | 53             | Painted Black Gloss 9005 |                                               |                                |                               |                   |                     |                    |                       | £130           |
| MSF 120 Henry Bollard                 | 150     | 1325           | 1025 | 60             | Painted Black Gloss 9005 |                                               |                                |                               |                   |                     |                    |                       | £130           |
| MSF 121 George Bollard                | 155     | 1300           | 1000 | 70             | Painted Black Gloss 9005 |                                               |                                |                               |                   |                     |                    |                       | £130           |
| MSF 123                               | 160     | 1065           | 765  | 38             | Painted Black Gloss 9005 |                                               |                                |                               |                   |                     |                    |                       | £118           |
| MSF 128                               | 135     | 1250           | 950  | 65             | Painted Black Gloss 9005 |                                               |                                |                               |                   |                     |                    |                       | £130           |
| MSF 131                               | 170     | 1260           | 960  | 80             | Painted Black Gloss 9005 |                                               |                                |                               |                   |                     |                    |                       | £155           |
| Locking Socket MSF 39A                | 221     | -              | -    | 10             | Painted Black Gloss 9005 |                                               |                                |                               |                   |                     |                    |                       | £150           |
| Imperial Bollard                      | 200     | 1350           | 1025 | 31             | Painted Black Gloss 9005 |                                               |                                |                               |                   |                     |                    |                       | £350           |
| Classic 40.351                        | 110     | n/a            | 1150 | 37             | Black Polyester Paint    |                                               |                                |                               |                   |                     |                    |                       | £230**         |
| Classic 40.352                        | 110     | n/a            | 800  | 21             | Black Polyester Paint    |                                               |                                |                               |                   |                     |                    |                       | £245*1         |
| Classic 40.354                        | 110     | n/a            | 600  | 18             | Black Polyester Paint    |                                               |                                |                               |                   |                     |                    |                       | £336**         |