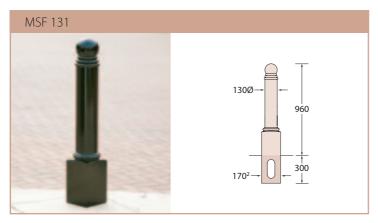

## Cast Iron and Aluminium Bollards

|                                       |         |                |      |                |                          | OPTIONS Fixing Method Add Ons Utility Options |                                |                               |                   |                     |                    |                       |                |
|---------------------------------------|---------|----------------|------|----------------|--------------------------|-----------------------------------------------|--------------------------------|-------------------------------|-------------------|---------------------|--------------------|-----------------------|----------------|
|                                       | Overall |                |      |                |                          | Fixing Method                                 |                                |                               | Add Ons           |                     | Othlity Options    |                       |                |
| Product<br>Description                |         | Height<br>(mm) |      | Weight<br>(kg) | Standard<br>Finish       | Ground<br>Post<br>Fixing (H)                  | Concealed<br>Base Plate<br>(E) | Lift Out &<br>Lockable<br>(D) | Hazard<br>Banding | Chain<br>Connectors | Water<br>Standpipe | Electricity<br>Supply | Guide<br>Price |
| MSF 101 Standard Cannon Bollard       | 170     | 1550           | 1200 | 49             | Painted Black Gloss 9005 |                                               |                                |                               |                   |                     |                    |                       | £135           |
| MSF 102 Manchester 3 Ring Top Bollard | 200     | 1300           | 1000 | 42             | Painted Black Gloss 9005 |                                               |                                |                               |                   |                     |                    |                       | £150           |
| MSF 103 Bollard                       | 185     | 1100           | 800  | 34             | Painted Black Gloss 9005 |                                               |                                |                               |                   |                     |                    |                       | £130           |
| MSF 105 Half Cannon Bollard           | 240     | 1325           | 1000 | 68             | Painted Black Gloss 9005 |                                               |                                |                               |                   |                     |                    |                       | £185           |
| MSF 108 Large Cannon Bollard          | 200     | 1400           | 1100 | 68             | Painted Black Gloss 9005 |                                               |                                |                               |                   |                     |                    |                       | £175           |
| MSF 114 Fluted Bollard with Disc Top  | 200     | 1300           | 1000 | 53             | Painted Black Gloss 9005 |                                               |                                |                               |                   |                     |                    |                       | £130           |
| MSF 120 Henry Bollard                 | 150     | 1325           | 1025 | 60             | Painted Black Gloss 9005 |                                               |                                |                               |                   |                     |                    |                       | £130           |
| MSF 121 George Bollard                | 155     | 1300           | 1000 | 70             | Painted Black Gloss 9005 |                                               |                                |                               |                   |                     |                    |                       | £130           |
| MSF 123                               | 160     | 1065           | 765  | 38             | Painted Black Gloss 9005 |                                               |                                |                               |                   |                     |                    |                       | £118           |
| MSF 128                               | 135     | 1250           | 950  | 65             | Painted Black Gloss 9005 |                                               |                                |                               |                   |                     |                    |                       | £130           |
| MSF 131                               | 170     | 1260           | 960  | 80             | Painted Black Gloss 9005 |                                               |                                |                               |                   |                     |                    |                       | £155           |
| Locking Socket MSF 39A                | 221     | -              | -    | 10             | Painted Black Gloss 9005 |                                               |                                |                               |                   |                     |                    |                       | £150           |
| Imperial Bollard                      | 200     | 1350           | 1025 | 31             | Painted Black Gloss 9005 |                                               |                                |                               |                   |                     |                    |                       | £350           |
| Classic 40.351                        | 110     | n/a            | 1150 | 37             | Black Polyester Paint    |                                               |                                |                               |                   |                     |                    |                       | £230**         |
| Classic 40.352                        | 110     | n/a            | 800  | 21             | Black Polyester Paint    |                                               |                                |                               |                   |                     |                    |                       | £245*1         |
| Classic 40.354                        | 110     | n/a            | 600  | 18             | Black Polyester Paint    |                                               |                                |                               |                   |                     |                    |                       | £336**         |