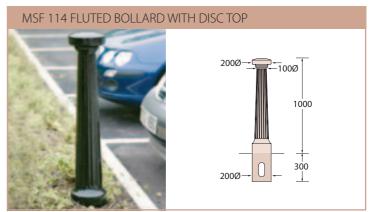

## Cast Iron and Aluminium Bollards

|                                       |         |                |      |                |                          | OPTIONS Fixing Method Add Ons Utility Options |                                |                               |                   |                     |                    |                       |                |
|---------------------------------------|---------|----------------|------|----------------|--------------------------|-----------------------------------------------|--------------------------------|-------------------------------|-------------------|---------------------|--------------------|-----------------------|----------------|
|                                       | Overall |                |      |                |                          | Fixing Method                                 |                                |                               | Add Ons           |                     | Othlity Options    |                       |                |
| Product<br>Description                |         | Height<br>(mm) |      | Weight<br>(kg) | Standard<br>Finish       | Ground<br>Post<br>Fixing (H)                  | Concealed<br>Base Plate<br>(E) | Lift Out &<br>Lockable<br>(D) | Hazard<br>Banding | Chain<br>Connectors | Water<br>Standpipe | Electricity<br>Supply | Guide<br>Price |
| MSF 101 Standard Cannon Bollard       | 170     | 1550           | 1200 | 49             | Painted Black Gloss 9005 |                                               |                                |                               |                   |                     |                    |                       | £135           |
| MSF 102 Manchester 3 Ring Top Bollard | 200     | 1300           | 1000 | 42             | Painted Black Gloss 9005 |                                               |                                |                               |                   |                     |                    |                       | £150           |
| MSF 103 Bollard                       | 185     | 1100           | 800  | 34             | Painted Black Gloss 9005 |                                               |                                |                               |                   |                     |                    |                       | £130           |
| MSF 105 Half Cannon Bollard           | 240     | 1325           | 1000 | 68             | Painted Black Gloss 9005 |                                               |                                |                               |                   |                     |                    |                       | £185           |
| MSF 108 Large Cannon Bollard          | 200     | 1400           | 1100 | 68             | Painted Black Gloss 9005 |                                               |                                |                               |                   |                     |                    |                       | £175           |
| MSF 114 Fluted Bollard with Disc Top  | 200     | 1300           | 1000 | 53             | Painted Black Gloss 9005 |                                               |                                |                               |                   |                     |                    |                       | £130           |
| MSF 120 Henry Bollard                 | 150     | 1325           | 1025 | 60             | Painted Black Gloss 9005 |                                               |                                |                               |                   |                     |                    |                       | £130           |
| MSF 121 George Bollard                | 155     | 1300           | 1000 | 70             | Painted Black Gloss 9005 |                                               |                                |                               |                   |                     |                    |                       | £130           |
| MSF 123                               | 160     | 1065           | 765  | 38             | Painted Black Gloss 9005 |                                               |                                |                               |                   |                     |                    |                       | £118           |
| MSF 128                               | 135     | 1250           | 950  | 65             | Painted Black Gloss 9005 |                                               |                                |                               |                   |                     |                    |                       | £130           |
| MSF 131                               | 170     | 1260           | 960  | 80             | Painted Black Gloss 9005 |                                               |                                |                               |                   |                     |                    |                       | £155           |
| Locking Socket MSF 39A                | 221     | -              | -    | 10             | Painted Black Gloss 9005 |                                               |                                |                               |                   |                     |                    |                       | £150           |
| Imperial Bollard                      | 200     | 1350           | 1025 | 31             | Painted Black Gloss 9005 |                                               |                                |                               |                   |                     |                    |                       | £350           |
| Classic 40.351                        | 110     | n/a            | 1150 | 37             | Black Polyester Paint    |                                               |                                |                               |                   |                     |                    |                       | £230**         |
| Classic 40.352                        | 110     | n/a            | 800  | 21             | Black Polyester Paint    |                                               |                                |                               |                   |                     |                    |                       | £245*1         |
| Classic 40.354                        | 110     | n/a            | 600  | 18             | Black Polyester Paint    |                                               |                                |                               |                   |                     |                    |                       | £336**         |