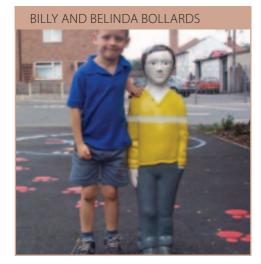

## **Billy and Belinda Bollards**

Developed by Nottingham City Council's Road Safety Team as part of an initiative to reduce road casualties, Billy and Belinda were installed near schools with the objective of slowing driver's speeds. The successful scheme reduced casualties in children by 38% during the period and the Team was awarded the Beacon Status for Road Safety by the Office of the Deputy Prime Minister. Bollards can be ordered to be painted in a selection of skin tones, and colours to match a school uniform.