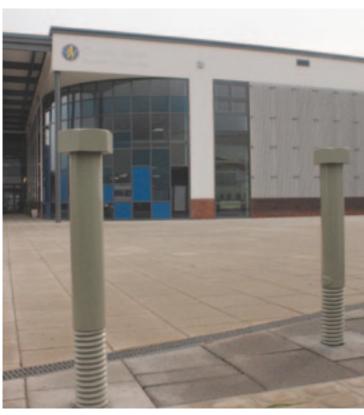

## Polyurethane Bollards

**Bespoke Commissions** 

Bolt bollard, bespoke design by student at Ormesby Specialist Engineering School, Middlesborough.

Marshalls has a proven track record of close liaison with local authorities, schools, residents groups, artists and designers and has helped to produce many imaginative schemes that have enhanced the inherent character of the areas involved and improved road safety. Bespoke commissions can be accommodated easily; we offer a full technical advice and design service, helping to take a concept through to final production.