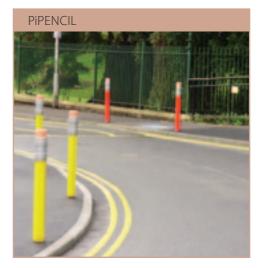

## **PiPencil**

Galashiels Academy and St Margaret's primary had a problem with drivers dropping off pupils parking on footways and making it difficult for pedestrians and buses to negotiate past safely. To restrict parking the school designed their own bollard 'PiPencil'; Marshalls took the sketch went to a full drawing, and, after approval from the school PiPencils were manufactured and installed around the school, solving the problem. The bollard was short listed by Scottish Borders Council in the Scottish Transport Awards 2009. PiPencils can be ordered in 10 standard RAL colours; any of the other RAL colours are available at an extra charge.