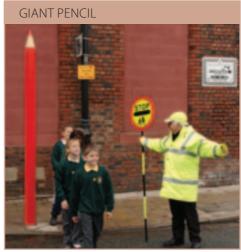

## **Giant Colouring Pencils**

Manchester City Council needed to identify specific areas on a street that would be safe for children to cross. To highlight crossings they commissioned Giant Pencils in bright yellow and red.