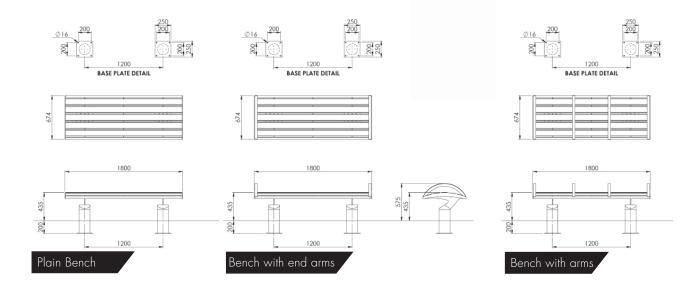

## BENCH

| Marshalls Part Code | GE-SE-00004                                                        | GE-SE-00005                                                         | GE-SE-00008                                                        |
|---------------------|--------------------------------------------------------------------|---------------------------------------------------------------------|--------------------------------------------------------------------|
| Product Name        | Geo Bench No Arm Buried Flange<br>316 S/S BB Frame MS Painted Legs | Geo Bench End Arm Buried Flange<br>316 S/S BB Frame MS Painted Legs | Wall Mounted Bench Iroko Slats<br>316 Stainless Steel Frame        |
| Width (mm)          | 1800                                                               | 1800                                                                | 1800                                                               |
| Height (mm)         | 440                                                                | 440                                                                 | 300                                                                |
| Depth (mm)          | 675                                                                | 675                                                                 | 675                                                                |
| Weight (kg)         | 65                                                                 | 69                                                                  | 47                                                                 |
| Colour              | Legs: Any RAL Colour; Frame:<br>Natural S/S; Slats: Natural Timber | Legs: Any RAL Colour; Frame:<br>Natural S/S; Slats: Natural Timber  | Legs: Any RAL Colour; Frame:<br>Natural S/S; Slats: Natural Timber |
| Seat Height (mm)    | 440                                                                | 440                                                                 | 300                                                                |
| Seat Depth (mm)     | 675                                                                | 675                                                                 | 675                                                                |
| Arm Rest Option     | No                                                                 | Yes                                                                 | Yes                                                                |
| Anti Skate Option   | Yes                                                                | Yes                                                                 | Yes                                                                |
| Mounting Type       | Buried Flange                                                      | Buried Flange                                                       | Wall Mounted                                                       |
| Body/Frame Material | S/S Grade 316 Bead Blasted                                         | S/S Grade 316 Bead Blasted                                          | S/S Grade 316 Bead Blasted                                         |
| Seat Material       | Iroko                                                              | Iroko                                                               | Iroko                                                              |
| Seat Finish         | 1 Coat Sadolin                                                     | 1 Coat Sadolin                                                      | 1 Coat Sadolin                                                     |
| Leg Material        | Mild Steel Galvanised                                              | Mild Steel Galvanised                                               | -                                                                  |
| Leg Finish          | Painted 9006                                                       | Painted 9006                                                        | -                                                                  |