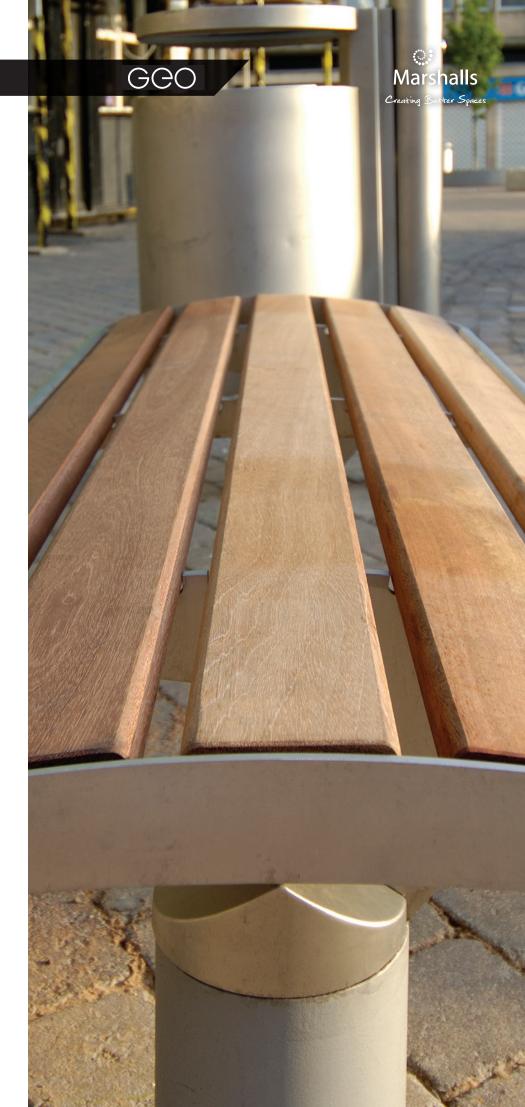

## BENCH

The Geo bench reflects the best of modern urban design: simplicity, sustainable and robust materials in a low profile form. The Geo bench is contemporary, yet its simple, discreet, unobtrusive lines make it equally suited to both historical and modern settings.

The Geo bench combines the highest quality 316 grade stainless steel with a shot peened finish and Iroko hardwood for excellent weather resilience and heavy usage durability. The bench can also be finished in your choice of any other FSC sustainable timber.

The Geo bench features immaculately laser-cut stainless steel endplates that enhance the flowing profile as two legs in galvanised and painted mild steel support the bench and provide contrast.