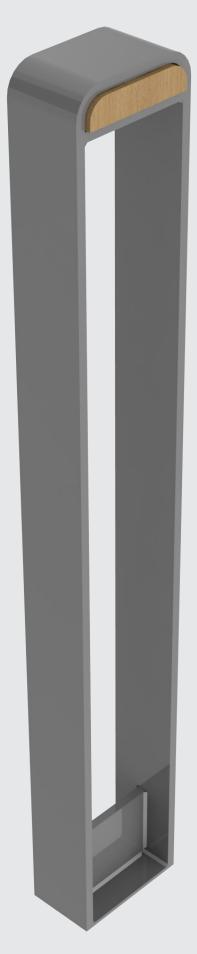

## BOLLARD

The Loci bollard is a robust and contemporary design that coordinates with the remainder of the range.

The form is simple and light yet offers a multitude of customisation options and the considered application of colour can be used creatively to comply with guidance contained within the Equalities Act 2010.

- Formed in precision fabricated steel, the bollard combines significant structural strength with an elegant profile.
- The bollards are available in root or flange fixed options, making them suitable for a variety of installation methods.
- Each part of the bollard can be colour-customised in any RAL shade for delineation of areas, local branding consistency or wayfinding integration.
- The UV resistant polyester powder coat is a durable three layer system including two primer coats to protect the raw material from the elements
- The colour or material of the upper inset detail may also be changed to suit your project.
- FSC Certified timber is selected as standard