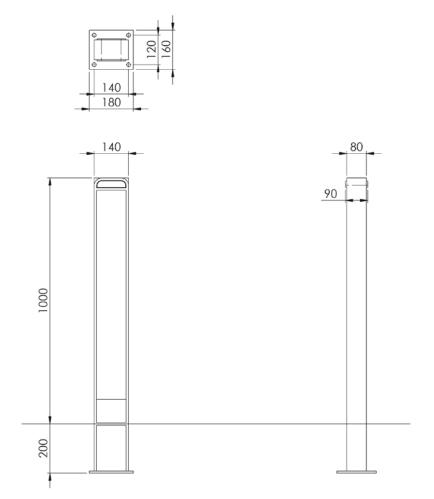

## BOLLARD

| Marshalls Part Code | LO-BL-00001                        | LO-BL-00002                      | lo-bl-00003                       |
|---------------------|------------------------------------|----------------------------------|-----------------------------------|
| Product Name        | LOCI Blind Bollard<br>- Flange Fix | LOCI Blind Bollard<br>- Root Fix | LOCI Blind Bollard<br>- Flush Fix |
| Width (mm)          | 140                                | 140                              | 140                               |
| Height (mm)         | 1100                               | 1100                             | 1100                              |
| Depth (mm)          | 80                                 | 80                               | 80                                |
| Weight (kg)         | 22                                 | 25                               | 25                                |
| Colour              | Any RAL Colour                     | Any RAL Colour                   | Any RAL Colour                    |
| Mounting Type       | Buried Flange                      | Buried Root                      | Surface Mounting                  |
| Body/Frame Material | Mild Steel                         | Mild Steel                       | Mild Steel                        |