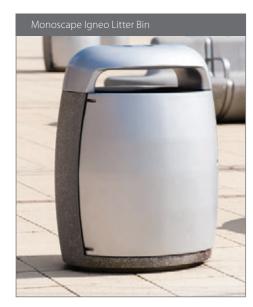

Igneo seating is a coordinated concrete modular system that offers contemporary styling, combined with functionality and maximum robustness. It currently consists of seating, a litter bin and bollards which can act as stools. The seating can be specified to any length, based on the module sizes, dependent on the location and the number of seating places required.

Manufactured in Ferrocast®, seating arm rests and litter bin doors will have a long life span and require virtually no maintenance. Ferrocast parts can be ordered in any standard RAL colour.

With a high vandal resistance and anti-graffiti coating as standard, combined with the durability achieved from cast concrete, the Igneo series is extremely hard wearing.