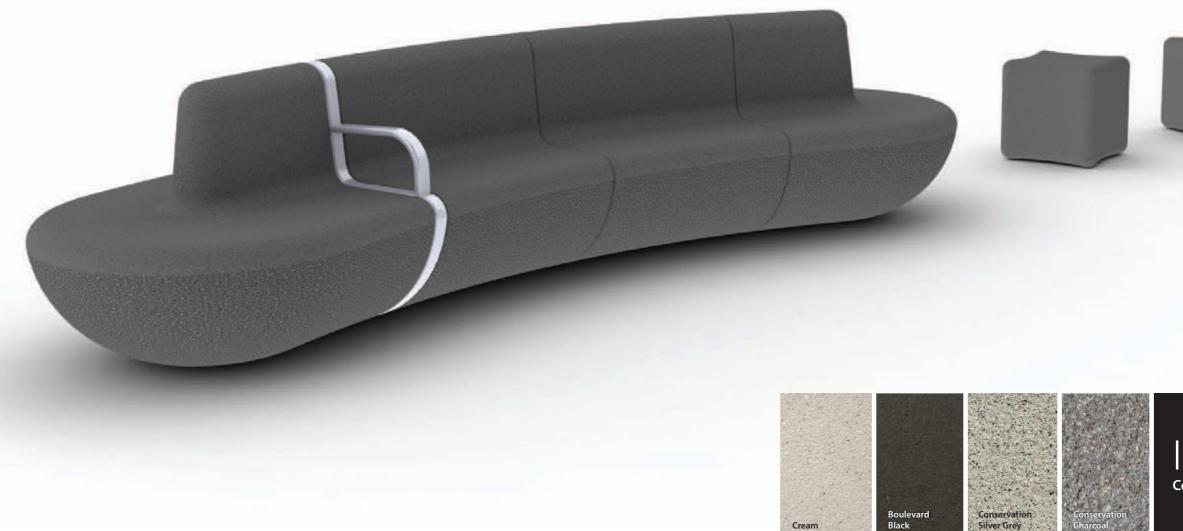

Igneo seating is a coordinated concrete modular system that offers contemporary styling, combined with functionality and maximum robustness. It currently consists of seating, a litter bin and bollards which can act as stools. The seating can be specified to any length, based on the module sizes, dependent on the location and the number of seating places required.

Manufactured in Ferrocast®, seating arm rests and litter bin doors will have a long life span and require virtually no maintenance. Ferrocast parts can be ordered in any standard RAL colour.

With a high vandal resistance and anti-graffiti coating as standard, combined with the durability achieved from cast concrete, the Igneo series is extremely hard wearing.