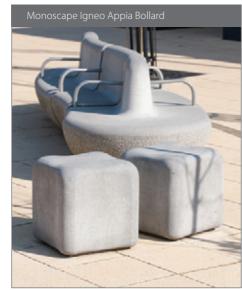

Igneo seating is a coordinated concrete modular system that offers contemporary styling, combined with functionality and maximum robustness. It currently consists of seating, a litter bin and bollards which can act as stools. The seating can be specified to any length, based on the module sizes, dependent on the location and the number of seating places required.

Manufactured in Ferrocast®, seating arm rests and litter bin doors will have a long life span and require virtually no maintenance. Ferrocast parts can be ordered in any standard RAL colour.

With a high vandal resistance and anti-graffiti coating as standard, combined with the durability achieved from cast concrete, the Igneo series is extremely hard wearing.