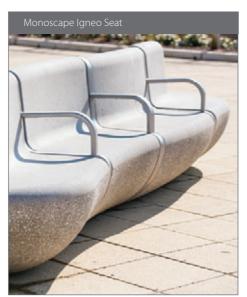

Igneo seating is a coordinated concrete modular system that offers contemporary styling, combined with functionality and maximum robustness. It currently consists of seating, a litter bin and bollards which can act as stools. The seating can be specified to any length, based on the module sizes, dependent on the location and the number of seating places required.

Manufactured in Ferrocast®, seating arm rests and litter bin doors will have a long life span and require virtually no maintenance. Ferrocast parts can be ordered in any standard RAL colour.

With a high vandal resistance and anti-graffiti coating as standard, combined with the durability achieved from cast concrete, the Igneo series is extremely hard wearing.