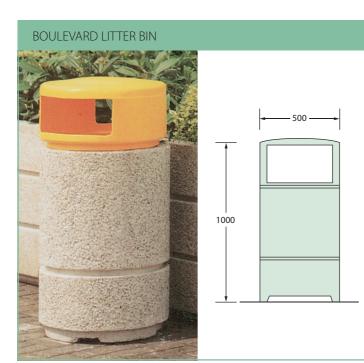

## **Concrete Litter Bins Boulevard and Strada**

- **Boulevard:** A simple and durable litter bin which can meet the demands of today's urban environments. It is available as an open top bin, as shown on the left, or with a rain shield, as shown bottom left.
- **Strada:** A stylish range of concrete street furniture featuring clean lines and simple geometric shapes.
- **Finish:** Available as standard in an exposed silver grey concrete finish but can be supplied in alternative colours and finishes as special order items. For more details on colours please consult the colour swatches for concrete on page 505. Available in brushed and etched standard finishes.
- **Options:** Litter bins come with a range of options, please refer to the table below for details.
- Polyethylene components for litter bins are available ex stock in yellow and brown with other BS colours to order.

Boulevard Litter Bin

|                        |                 |                   |                         |                       |                              |                            |                            |             | OPTION         | OPTIONS                   |                      |                       |  |
|------------------------|-----------------|-------------------|-------------------------|-----------------------|------------------------------|----------------------------|----------------------------|-------------|----------------|---------------------------|----------------------|-----------------------|--|
| Product<br>Description | Capacity<br>(L) | H x W x L<br>(mm) | Dimensio<br>HAG<br>(mm) | ons<br>Weight<br>(kg) | Standard<br>Finish           | Fixing<br>Free<br>Standing | Method<br>Surface<br>Mount | Open<br>Top | Rain<br>Shield | Galvanised<br>Steel Liner | Wire Metal<br>Basket | Polyethylene<br>Liner |  |
| Boulevard 700 Circular | 43              | 1000 x 500Ø       | 1000                    | 182                   | Exposed Silver Grey Concrete |                            |                            |             |                |                           |                      |                       |  |
| Strada                 | 65              | 750 x 500Ø        | 750                     | 165                   | Exposed Siver Grey Concrete  |                            |                            |             |                |                           |                      |                       |  |