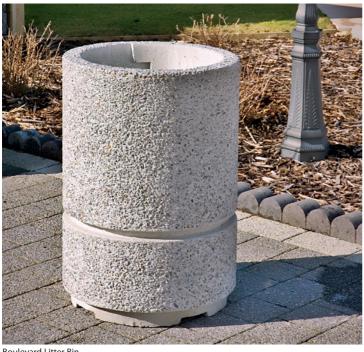

## **Concrete Litter Bins Boulevard and Strada**

- **Boulevard:** A simple and durable litter bin which can meet the demands of today's urban environments. It is available as an open top bin, as shown on the left, or with a rain shield, as shown bottom left.
- **Strada:** A stylish range of concrete street furniture featuring clean lines and simple geometric shapes.
- **Finish:** Available as standard in an exposed silver grey concrete finish but can be supplied in alternative colours and finishes as special order items. For more details on colours please consult the colour swatches for concrete on page 505. Available in brushed and etched standard finishes.
- **Options:** Litter bins come with a range of options, please refer to the table below for details.
- Polyethylene components for litter bins are available ex stock in yellow and brown with other BS colours to order.

Boulevard Litter Bin

|                        |                 |                   |                         |                       |                              |                            |                            |             | OPTION         | OPTIONS                   |                      |                       |  |
|------------------------|-----------------|-------------------|-------------------------|-----------------------|------------------------------|----------------------------|----------------------------|-------------|----------------|---------------------------|----------------------|-----------------------|--|
| Product<br>Description | Capacity<br>(L) | H x W x L<br>(mm) | Dimensio<br>HAG<br>(mm) | ons<br>Weight<br>(kg) | Standard<br>Finish           | Fixing<br>Free<br>Standing | Method<br>Surface<br>Mount | Open<br>Top | Rain<br>Shield | Galvanised<br>Steel Liner | Wire Metal<br>Basket | Polyethylene<br>Liner |  |
| Boulevard 700 Circular | 43              | 1000 x 500Ø       | 1000                    | 182                   | Exposed Silver Grey Concrete |                            |                            |             |                |                           |                      |                       |  |
| Strada                 | 65              | 750 x 500Ø        | 750                     | 165                   | Exposed Siver Grey Concrete  |                            |                            |             |                |                           |                      |                       |  |