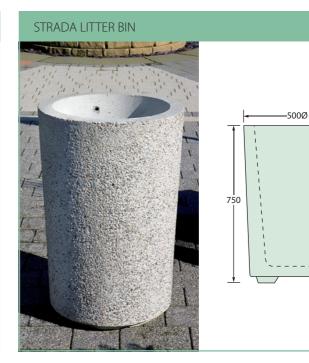

## **Concrete Litter Bins Boulevard and Strada**

- **Boulevard:** A simple and durable litter bin which can meet the demands of today's urban environments. It is available as an open top bin, as shown on the left, or with a rain shield, as shown bottom left.
- **Strada:** A stylish range of concrete street furniture featuring clean lines and simple geometric shapes.
- **Finish:** Available as standard in an exposed silver grey concrete finish but can be supplied in alternative colours and finishes as special order items. For more details on colours please consult the colour swatches for concrete on page 505. Available in brushed and etched standard finishes.
- **Options:** Litter bins come with a range of options, please refer to the table below for details.
- Polyethylene components for litter bins are available ex stock in yellow and brown with other BS colours to order.

Boulevard Litter Bin

|                        |                 |                   |                         |                       |                              |                            |                            |             | OPTION         | OPTIONS                   |                      |                       |  |
|------------------------|-----------------|-------------------|-------------------------|-----------------------|------------------------------|----------------------------|----------------------------|-------------|----------------|---------------------------|----------------------|-----------------------|--|
| Product<br>Description | Capacity<br>(L) | H x W x L<br>(mm) | Dimensio<br>HAG<br>(mm) | ons<br>Weight<br>(kg) | Standard<br>Finish           | Fixing<br>Free<br>Standing | Method<br>Surface<br>Mount | Open<br>Top | Rain<br>Shield | Galvanised<br>Steel Liner | Wire Metal<br>Basket | Polyethylene<br>Liner |  |
| Boulevard 700 Circular | 43              | 1000 x 500Ø       | 1000                    | 182                   | Exposed Silver Grey Concrete |                            |                            |             |                |                           |                      |                       |  |
| Strada                 | 65              | 750 x 500Ø        | 750                     | 165                   | Exposed Siver Grey Concrete  |                            |                            |             |                |                           |                      |                       |  |