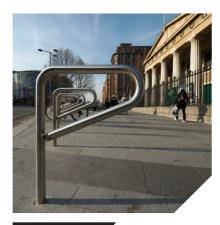

## CYCLE STANDS

With a rise in the percentage of people choosing to use a bike as their method of commuting or travel, the inherent demand for secure storage increases. The Geo cycle stands have been designed in a discreet, low profile and visually elegant form to ensure multiple racks can be installed to nominal aesthetic compromise.

The Geo cycle stands are made entirely of 316 grade stainless steel. The Pennant has an immaculate brushed finish, whereas the Hoop contrasts a brushed top section with a bead blasted lower. Both finishes ensure minimum aesthetic degradation over years of metallic contact.

They also offer a robust level of security and locking positions for all types of cycle.

Pennant stand

| Marshalls Part<br>Code | GE-CS-00001                                                             | GE-CS-00002                                                       | GE-CS-00003                                                    | GE-CS-00004                                                             | GE-CS-00005                                                             | GE-CS-00006                                                         | GE-CS-00007                                                         |
|------------------------|-------------------------------------------------------------------------|-------------------------------------------------------------------|----------------------------------------------------------------|-------------------------------------------------------------------------|-------------------------------------------------------------------------|---------------------------------------------------------------------|---------------------------------------------------------------------|
| Product Name           | Pennant Cycle<br>Stand 200mm<br>Buried Flange<br>316 Stainless<br>Steel | Pennant Cycle<br>Rack Br Ss<br>Buried Root<br>240 Grit<br>Brushed | Pennant Cycle<br>Stand Surface<br>Fixed 316<br>Stainless Steel | 600mm Wide<br>Hoop Cycle<br>Stand Buried<br>Root 316<br>Stainless Steel | 900mm Wide<br>Hoop Cycle<br>Stand Buried<br>Root 316<br>Stainless Steel | 1200mm<br>Hoop Cycle<br>Stand Buried<br>Root 316<br>Stainless Steel | 1500mm<br>Hoop Cycle<br>Stand Buried<br>Root 316<br>Stainless Steel |
| Width (mm)             | 640                                                                     | 640                                                               | 640                                                            | 600                                                                     | 900                                                                     | 1200                                                                | 1500                                                                |
| Height (mm)            | 850                                                                     | 850                                                               | 850                                                            | 850                                                                     | 850                                                                     | 850                                                                 | 850                                                                 |
| Weight (kg)            | 6.5                                                                     | 6.5                                                               | 6.5                                                            | 10                                                                      | 12.5                                                                    | 14                                                                  | 15                                                                  |
| Colour                 | Natural S/S                                                             | Natural S/S                                                       | Natural S/S                                                    | Natural S/S                                                             | Natural S/S                                                             | Natural S/S                                                         | Natural S/S                                                         |
| Mounting Type          | Buried Flange                                                           | Integral<br>Planted Root                                          | Surface Fixed                                                  | Integral<br>Planted Root                                                | Integral<br>Planted Root                                                | Integral<br>Planted Root                                            | Integral<br>Planted Root                                            |
| Body/Frame<br>Material | S/S Grade<br>316 Brushed                                                | S/S Grade<br>316 Brushed                                          | S/S Grade<br>316 Brushed                                       | S/S Grade<br>316 Brushed/<br>Bead Blasted                               | S/S Grade<br>316 Brushed/<br>Bead Blasted                               | S/S Grade<br>316 Brushed/<br>Bead Blasted                           | S/S Grade<br>316 Brushed/<br>Bead Blasted                           |