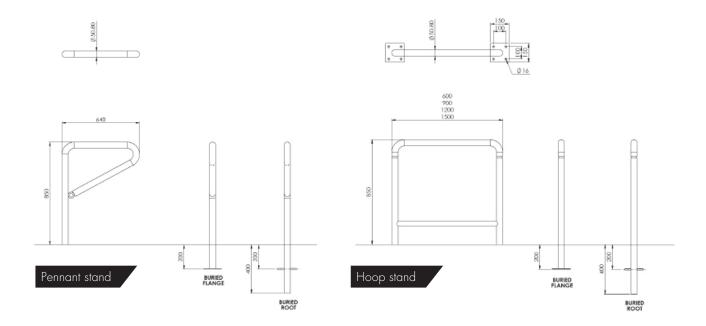

They also offer a robust level of security and locking positions for all types of cycle.

Pennant stand

| Marshalls Part<br>Code | GE-CS-00001                                                             | GE-CS-00002                                                       | GE-CS-00003                                                    | GE-CS-00004                                                             | GE-CS-00005                                                             | GE-CS-00006                                                         | GE-CS-00007                                                         |
|------------------------|-------------------------------------------------------------------------|-------------------------------------------------------------------|----------------------------------------------------------------|-------------------------------------------------------------------------|-------------------------------------------------------------------------|---------------------------------------------------------------------|---------------------------------------------------------------------|
| Product Name           | Pennant Cycle<br>Stand 200mm<br>Buried Flange<br>316 Stainless<br>Steel | Pennant Cycle<br>Rack Br Ss<br>Buried Root<br>240 Grit<br>Brushed | Pennant Cycle<br>Stand Surface<br>Fixed 316<br>Stainless Steel | 600mm Wide<br>Hoop Cycle<br>Stand Buried<br>Root 316<br>Stainless Steel | 900mm Wide<br>Hoop Cycle<br>Stand Buried<br>Root 316<br>Stainless Steel | 1200mm<br>Hoop Cycle<br>Stand Buried<br>Root 316<br>Stainless Steel | 1500mm<br>Hoop Cycle<br>Stand Buried<br>Root 316<br>Stainless Steel |
| Width (mm)             | 640                                                                     | 640                                                               | 640                                                            | 600                                                                     | 900                                                                     | 1200                                                                | 1500                                                                |
| Height (mm)            | 850                                                                     | 850                                                               | 850                                                            | 850                                                                     | 850                                                                     | 850                                                                 | 850                                                                 |
| Weight (kg)            | 6.5                                                                     | 6.5                                                               | 6.5                                                            | 10                                                                      | 12.5                                                                    | 14                                                                  | 15                                                                  |
| Colour                 | Natural S/S                                                             | Natural S/S                                                       | Natural S/S                                                    | Natural S/S                                                             | Natural S/S                                                             | Natural S/S                                                         | Natural S/S                                                         |
| Mounting Type          | Buried Flange                                                           | Integral<br>Planted Root                                          | Surface Fixed                                                  | Integral<br>Planted Root                                                | Integral<br>Planted Root                                                | Integral<br>Planted Root                                            | Integral<br>Planted Root                                            |
| Body/Frame<br>Material | S/S Grade<br>316 Brushed                                                | S/S Grade<br>316 Brushed                                          | S/S Grade<br>316 Brushed                                       | S/S Grade<br>316 Brushed/<br>Bead Blasted                               | S/S Grade<br>316 Brushed/<br>Bead Blasted                               | S/S Grade<br>316 Brushed/<br>Bead Blasted                           | S/S Grade<br>316 Brushed/<br>Bead Blasted                           |