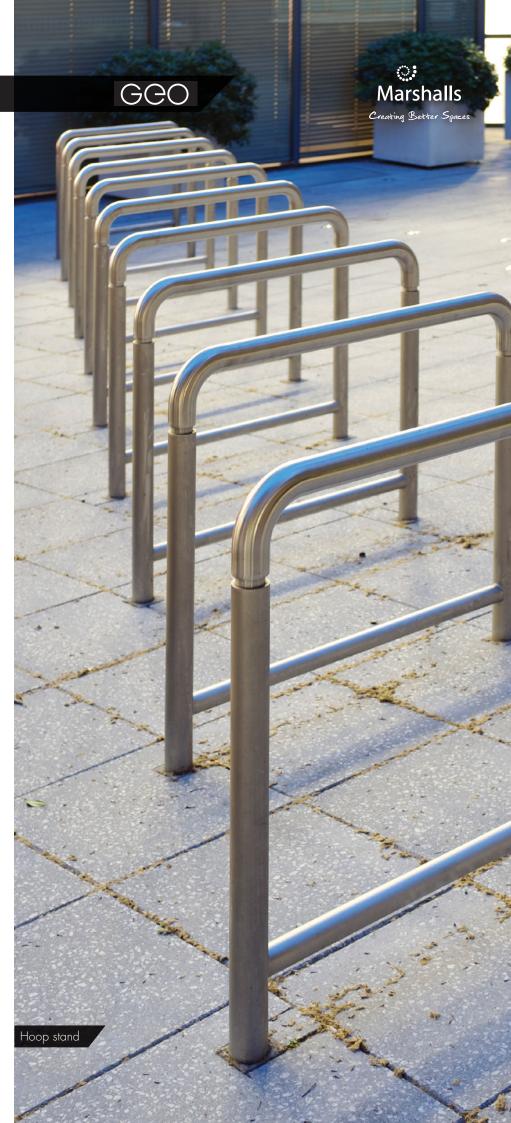

## CYCLE STANDS

With a rise in the percentage of people choosing to use a bike as their method of commuting or travel, the inherent demand for secure storage increases. The Geo cycle stands have been designed in a discreet, low profile and visually elegant form to ensure multiple racks can be installed to nominal aesthetic compromise.

The Geo cycle stands are made entirely of 316 grade stainless steel. The Pennant has an immaculate brushed finish, whereas the Hoop contrasts a brushed top section with a bead blasted lower. Both finishes ensure minimum aesthetic degradation over years of metallic contact.

They also offer a robust level of security and locking positions for all types of cycle.

Pennant stand

| Marshalls Part<br>Code | GE-CS-00001                                                             | GE-CS-00002                                                       | GE-CS-00003                                                    | GE-CS-00004                                                             | GE-CS-00005                                                             | GE-CS-00006                                                         | GE-CS-00007                                                         |
|------------------------|-------------------------------------------------------------------------|-------------------------------------------------------------------|----------------------------------------------------------------|-------------------------------------------------------------------------|-------------------------------------------------------------------------|---------------------------------------------------------------------|---------------------------------------------------------------------|
| Product Name           | Pennant Cycle<br>Stand 200mm<br>Buried Flange<br>316 Stainless<br>Steel | Pennant Cycle<br>Rack Br Ss<br>Buried Root<br>240 Grit<br>Brushed | Pennant Cycle<br>Stand Surface<br>Fixed 316<br>Stainless Steel | 600mm Wide<br>Hoop Cycle<br>Stand Buried<br>Root 316<br>Stainless Steel | 900mm Wide<br>Hoop Cycle<br>Stand Buried<br>Root 316<br>Stainless Steel | 1200mm<br>Hoop Cycle<br>Stand Buried<br>Root 316<br>Stainless Steel | 1500mm<br>Hoop Cycle<br>Stand Buried<br>Root 316<br>Stainless Steel |
| Width (mm)             | 640                                                                     | 640                                                               | 640                                                            | 600                                                                     | 900                                                                     | 1200                                                                | 1500                                                                |
| Height (mm)            | 850                                                                     | 850                                                               | 850                                                            | 850                                                                     | 850                                                                     | 850                                                                 | 850                                                                 |
| Weight (kg)            | 6.5                                                                     | 6.5                                                               | 6.5                                                            | 10                                                                      | 12.5                                                                    | 14                                                                  | 15                                                                  |
| Colour                 | Natural S/S                                                             | Natural S/S                                                       | Natural S/S                                                    | Natural S/S                                                             | Natural S/S                                                             | Natural S/S                                                         | Natural S/S                                                         |
| Mounting Type          | Buried Flange                                                           | Integral<br>Planted Root                                          | Surface Fixed                                                  | Integral<br>Planted Root                                                | Integral<br>Planted Root                                                | Integral<br>Planted Root                                            | Integral<br>Planted Root                                            |
| Body/Frame<br>Material | S/S Grade<br>316 Brushed                                                | S/S Grade<br>316 Brushed                                          | S/S Grade<br>316 Brushed                                       | S/S Grade<br>316 Brushed/<br>Bead Blasted                               | S/S Grade<br>316 Brushed/<br>Bead Blasted                               | S/S Grade<br>316 Brushed/<br>Bead Blasted                           | S/S Grade<br>316 Brushed/<br>Bead Blasted                           |