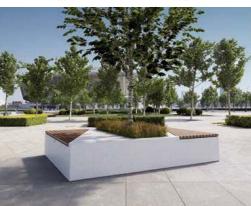

## DEMETRA COMBINED SEATER & PLANTER

Rectangular bench composed of a supporting base with built-in wooden seats on both. The bench has a rectangular central hole that, upon request, can lodge a planter, fitted with a water reserve system to guarantee the soi the proper humidity level, avoiding the dispersion of internal water.

#### MATERIAL

The combined bench and planter can be manufactured in precious stone or white granite.

Each timber section is composed of 12 timber slats that have a section of 55x35mm. Slats are fastened to the seat through screws and four stainless steel plates, arranged to ease the water discharge under the slats. Choice of two timber options available - movingui or pine. The internal planter is

#### **DEMETRA COMBINED SEATER & PLANTER**

Total weight: about 1000 kg.

Timber options

MOVINGUI

PINE