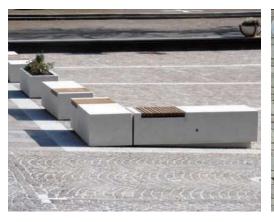

DEMETRA COMBINED BENCH AND PLANTER

DEMETRA BENCH CONFIGURATIONS

## DEMETRA COMBINED SEATER & PLANTER

Rectangular bench composed of a supporting base with built-in wooden seats on both. The bench has a rectangular central hole that, upon request, can lodge a planter, fitted with a water reserve system to guarantee the soi the proper humidity level, avoiding the dispersion of internal water.