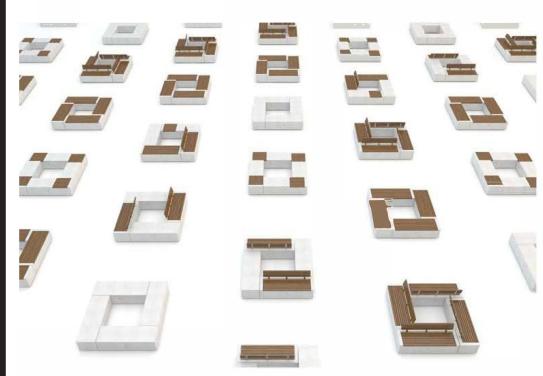

# DEMETRA COLLECTION

Understanding outdoor spaces and bringing them to life, this stylish and durable coordinated collection offers comfort and amenity to all users. The Demetra modular system is a contemporary and flexible range that comprises of a bench with a choice of timber seating options, curved bench, planter and a combined seating/planter unit. Together these items can be mixed and matched to provide the perfect configuration for your space.

**KEY BENEFITS:** 

• A choice of 10 products that can be combined in a variety of configurations to suit any environment

- Self-levelling system making the products perfectly levelled on slopes with up to a 6% incline. (available on Demetra bench and planter)
- · Available in precious stone or white granite
- Choice of timber available
- The aggregates used do not absorb water and are frost-resistant, guaranteeing a product that will not alter over time and, at the same time, preventing mould formation.