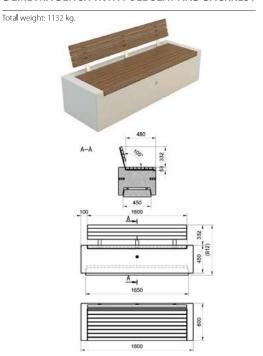

#### DEMETRA BENCH WITH FULL SEAT AND BACKREST

#### MATERIAL

The bench can be manufactured in precious stone or white granite.

The timber seat is composed of 10 wooden slats, plus 4 additional slats for the backrest. All slats have a section of 55x35 mm, except for the head ones that have a section of 53x53 mm. Slats are fastened to the seat through screws and three stainless steel plates, arranged to ease the water discharge under the slats. Choice of three timber options available movingui, pine and okume.

#### REINFORCING

Both the seat and self levelling base are reinforced and fitted with lifting eyes that permit its lifting and levelling, and are covered with a plate after placement.

#### INSTALLATION

Level the base screws and simply place the bench on the floor.

TIMBER OPTIONS: