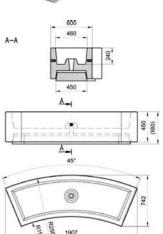

#### DEMETRA CURVED BENCH

#### DEMETRA SMALL CURVED BENCH

#### **DEMETRA CURVED PLANTER**

Total weight: 730 kg