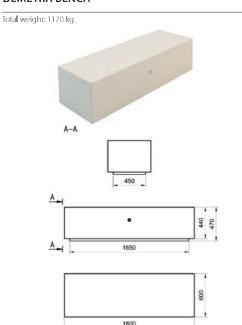

### **DEMETRA BENCH**

Linear or curved modular bench with a choice of timber **DEMETRA BENCH** seating options.

#### MATERIAL

The bench can be manufactured in precious stone or white granite.

The timber seat is composed of 10 wooden slats, plus 4 additional slats for the backrest. All slats have a section of 55x35 mm, except for the head ones that have a section of 53x53 mm. Slats are fastened to the seat through screws and three stainless steel plates, arranged to ease the water discharge under the slats. Choice of three timber options available movingui, pine and okume.

#### REINFORCING

Both the seat and self levelling base are reinforced and fitted with lifting eyes that permit its lifting and levelling, and are covered with a plate after placement.

#### INSTALLATION

Level the base screws and simply place the bench on the floor.

TIMBER OPTIONS: