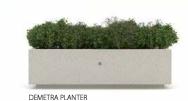

DEMETRA COMBINED BENCH AND PLANTER

DEMETRA BENCH CONFIGURATIONS

#### **DEMETRA PLANTER**

Modular, linear and innovative Demetra planter, fitted with a water reserve system to guarantee the soil the proper humidity level, avoiding the dispersion of internal water. The planter is supported by a base equipped with a levelling system.

Innovative water storage device which serves as a water reservoir and allows overflowing water to be diffused via an opening at the front of the planter. The water storage device is fitted in the main component.