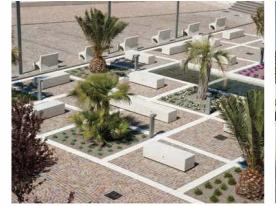

# DEMETRA COLLECTION

Understanding outdoor spaces and bringing them to life, this stylish and durable coordinated collection offers comfort and amenity to all users. The Demetra modular system is a contemporary and flexible range that comprises of a bench with a choice of timber seating options, curved bench, planter and a combined seating/planter unit. Together these items can be mixed and matched to provide the perfect configuration for your space.

**KEY BENEFITS:** 

• A choice of 10 products that can be combined in a variety of configurations to suit any environment

- Self-levelling system making the products perfectly levelled on slopes with up to a 6% incline. (available on Demetra bench and planter)
- · Available in precious stone or white granite
- Choice of timber available
- The aggregates used do not absorb water and are frost-resistant, guaranteeing a product that will not alter over time and, at the same time, preventing mould formation.