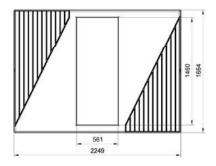

## DEMETRA COMBINED SEATER & PLANTER

Rectangular bench composed of a supporting base with built-in wooden seats on both. The bench has a rectangular central hole that, upon request, can lodge a planter, fitted with a water reserve system to guarantee the soi the proper humidity level, avoiding the dispersion of internal water.

#### **DEMETRA COMBINED SEATER & PLANTER**

Total weight: about 1000 kg.

Timber options

MOVINGUI

PINE