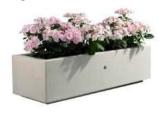

## DEMETRA COMBINED SEATER & PLANTER

Rectangular bench composed of a supporting base with built-in wooden seats on both. The bench has a rectangular central hole that, upon request, can lodge a planter, fitted with a water reserve system to guarantee the soi the proper humidity level, avoiding the dispersion of internal water.