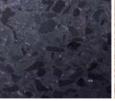

#### MATERIAL

The bench can be manufactured in precious stone or white granite.

The timber seat is composed of 10 wooden slats, plus 4 additional slats for the backrest. All slats have a section of 55x35 mm, except for the head ones that have a section of 53x53 mm. Slats are fastened to the seat through screws and three stainless steel plates, arranged to ease the water discharge under the slats. Choice of three timber options available movingui, pine and okume.

#### MATERIAL

The planter can be manufactured in precious stone or white granite.