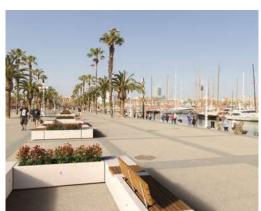

#### **DEMETRA PLANTER**

Modular, linear and innovative Demetra planter, fitted with a water reserve system to guarantee the soil the proper humidity level, avoiding the dispersion of internal water. The planter is supported by a base equipped with a levelling system.

Innovative water storage device which serves as a water reservoir and allows overflowing water to be diffused via an opening at the front of the planter. The water storage device is fitted in the main component.