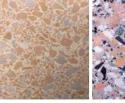

#### MATERIAL

The bench can be manufactured in precious stone or white granite.

The timber seat is composed of 10 wooden slats, plus 4 additional slats for the backrest. All slats have a section of 55x35 mm, except for the head ones that have a section of 53x53 mm. Slats are fastened to the seat through screws and three stainless steel plates, arranged to ease the water discharge under the slats. Choice of three timber options available movingui, pine and okume.

#### MATERIAL

The planter can be manufactured in precious stone or white granite.