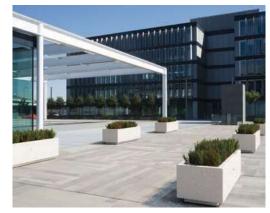

#### **DEMETRA PLANTER**

Modular, linear and innovative Demetra planter, fitted with a water reserve system to guarantee the soil the proper humidity level, avoiding the dispersion of internal water. The planter is supported by a base equipped with a levelling system.

Innovative water storage device which serves as a water reservoir and allows overflowing water to be diffused via an opening at the front of the planter. The water storage device is fitted in the main component.

#### MATERIAL

The planter can be manufactured in precious stone or white granite.