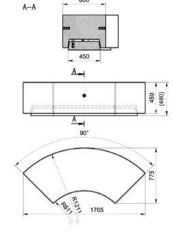

nd painted with a protective varnish, or treated, upon request, with an ultra-resistant coating, like "Sikkens" or, for pine wood only, with the thermowood® treatment. Thermowood does not need any special finishing.

#### REINFORCING

Both the seat and self levelling base are reinforced and fitted with lifting eyes that permit its lifting and levelling, and are covered with a plate after placement.

#### INSTALLATION

Level the base screws and simply place the bench on the floor.

TIMBER OPTIONS:







#### OPTIONS AVAILABLE:



#### DEMETRA BENCH WITH FULL SEAT INSERT



#### DEMETRA BENCH WITH SINGLE SEAT INSERT



#### DEMETRA BENCH WITH FULL SEAT AND BACKREST



#### DEMETRA CURVED BENCH

#### DEMETRA SMALL CURVED BENCH

#### **DEMTERA UPSILON BENCH**

Total weight: 1139 kg.















#### **DEMETRA PLANTER**

Modular, linear and innovative Demetra planter, fitted with a water reserve system to guarantee the soil the proper humidity level, avoiding the dispersion of internal water. The planter is supported by a base equipped with a levelling system.

Innovative water storage device which serves as a water reservoir and allows overflowing water to be diffused via an opening at the front of the planter. The water storage device is fitted in the main component.

#### MATERIAL

The planter can be manufactured in precious stone or white granite.

#### **FINISHING**

All surfaces are sandblasted, except the upper surface which is polished to give a shiny effect. Surfaces are then covered with a transparent antidecay coating, or, upon request, with nanotechnology and/or