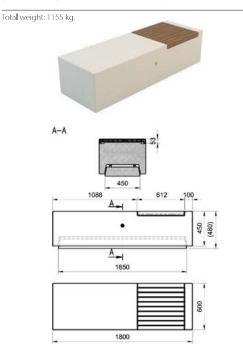

#### DEMETRA BENCH WITH SINGLE SEAT INSERT

#### MATERIAL

The bench can be manufactured in precious stone or white granite.

The timber seat is composed of 10 wooden slats, plus 4 additional slats for the backrest. All slats have a section of 55x35 mm, except for the head ones that have a section of 53x53 mm. Slats are fastened to the seat through screws and three stainless steel plates, arranged to ease the water discharge under the slats. Choice of three timber options available movingui, pine and okume.

#### REINFORCING

Both the seat and self levelling base are reinforced and fitted with lifting eyes that permit its lifting and levelling, and are covered with a plate after placement.

#### INSTALLATION

Level the base screws and simply place the bench on the floor.

TIMBER OPTIONS: