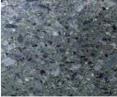

#### MATERIAL

The bench can be manufactured in precious stone or white granite.

The timber seat is composed of 10 wooden slats, plus 4 additional slats for the backrest. All slats have a section of 55x35 mm, except for the head ones that have a section of 53x53 mm. Slats are fastened to the seat through screws and three stainless steel plates, arranged to ease the water discharge under the slats. Choice of three timber options available movingui, pine and okume.

#### MATERIAL

The planter can be manufactured in precious stone or white granite.