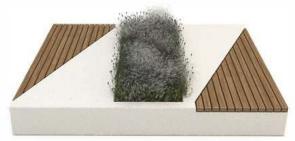

## DEMETRA COMBINED SEATER & PLANTER

Rectangular bench composed of a supporting base with built-in wooden seats on both. The bench has a rectangular central hole that, upon request, can lodge a planter, fitted with a water reserve system to guarantee the soi the proper humidity level, avoiding the dispersion of internal water.

#### MATERIAL

The combined bench and planter can be manufactured in precious stone or white granite.

Each timber section is composed of 12 timber slats that have a section of 55x35mm. Slats are fastened to the seat through screws and four stainless steel plates, arranged to ease the water discharge under the slats. Choice of two timber options available - movingui or pine. The internal planter is