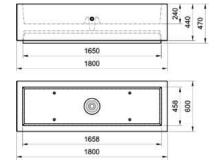

## DEMETRA COMBINED SEATER & PLANTER

Rectangular bench composed of a supporting base with built-in wooden seats on both. The bench has a rectangular central hole that, upon request, can lodge a planter, fitted with a water reserve system to guarantee the soi the proper humidity level, avoiding the dispersion of internal water.

#### MATERIAL

The combined bench and planter can be manufactured in precious stone or white granite.

Each timber section is composed of 12 timber slats that have a section of 55x35mm. Slats are fastened to the seat through screws and four stainless steel plates, arranged to ease the water discharge under the slats. Choice of two timber options available - movingui or pine. The internal planter is

#### **DEMETRA COMBINED SEATER & PLANTER**

Total weight: about 1000 kg.

Timber options

MOVINGUI

PINE