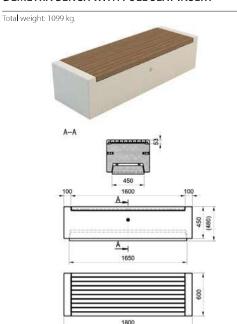

#### DEMETRA BENCH WITH FULL SEAT INSERT

#### DEMETRA BENCH WITH SINGLE SEAT INSERT

#### MATERIAL

The bench can be manufactured in precious stone or white granite.

The timber seat is composed of 10 wooden slats, plus 4 additional slats for the backrest. All slats have a section of 55x35 mm, except for the head ones that have a section of 53x53 mm. Slats are fastened to the seat through screws and three stainless steel plates, arranged to ease the water discharge under the slats. Choice of three timber options available movingui, pine and okume.

#### REINFORCING

Both the seat and self levelling base are reinforced and fitted with lifting eyes that permit its lifting and levelling, and are covered with a plate after placement.

#### INSTALLATION

Level the base screws and simply place the bench on the floor.

TIMBER OPTIONS: