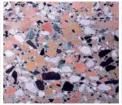

#### MATERIAL

The bench can be manufactured in precious stone or white granite.

The timber seat is composed of 10 wooden slats, plus 4 additional slats for the backrest. All slats have a section of 55x35 mm, except for the head ones that have a section of 53x53 mm. Slats are fastened to the seat through screws and three stainless steel plates, arranged to ease the water discharge under the slats. Choice of three timber options available movingui, pine and okume.

#### MATERIAL

The planter can be manufactured in precious stone or white granite.