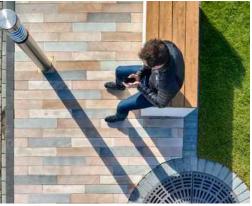

DEMETRA COMBINED BENCH AND PLANTER

DEMETRA BENCH CONFIGURATIONS

### **DEMETRA BENCH**

Linear or curved modular bench with a choice of timber **DEMETRA BENCH** seating options.

## DEMETRA COMBINED SEATER & PLANTER

Rectangular bench composed of a supporting base with built-in wooden seats on both. The bench has a rectangular central hole that, upon request, can lodge a planter, fitted with a water reserve system to guarantee the soi the proper humidity level, avoiding the dispersion of internal water.