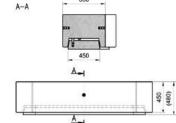

#### **DEMETRA PLANTER**

Modular, linear and innovative Demetra planter, fitted with a water reserve system to guarantee the soil the proper humidity level, avoiding the dispersion of internal water. The planter is supported by a base equipped with a levelling system.

Innovative water storage device which serves as a water reservoir and allows overflowing water to be diffused via an opening at the front of the planter. The water storage device is fitted in the main component.

#### MATERIAL

The planter can be manufactured in precious stone or white granite.