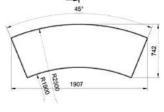

ed and painted with a protective varnish, or treated, upon request, with an ultra-resistant coating, like "Sikkens" or, for pine wood only, with the thermowood® treatment. Thermowood does not need any special finishing.

#### REINFORCING

Both the seat and self levelling base are reinforced and fitted with lifting eyes that permit its lifting and levelling, and are covered with a plate after placement.

#### INSTALLATION

Level the base screws and simply place the bench on the floor.

TIMBER OPTIONS:







#### OPTIONS AVAILABLE:



#### DEMETRA BENCH WITH FULL SEAT INSERT



#### DEMETRA BENCH WITH SINGLE SEAT INSERT



#### DEMETRA BENCH WITH FULL SEAT AND BACKREST



#### DEMETRA CURVED BENCH

#### DEMETRA SMALL CURVED BENCH

#### **DEMTERA UPSILON BENCH**

Total weight: 1139 kg.















#### **DEMETRA PLANTER**

Modular, linear and innovative Demetra planter, fitted with a water reserve system to guarantee the soil the proper humidity level, avoiding the dispersion of internal water. The planter is supported by a base equipped with a levelling system.

Innovative water storage device which serves as a water reservoir and allows overflowing water to be diffused via an opening at the front of the planter. The water storage device is fitted in the main component.

#### MATERIAL

The planter can be manufactured in precious stone or white granite.

#### **FINISHING**

All surfaces are sandblasted, except the upper surface which is polished to give a shiny effect. Surfaces are then covered with a transparent antidecay coating, or, upon request, with nanotechnology and