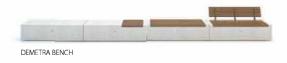

### **DEMETRA BENCH**

Linear or curved modular bench with a choice of timber **DEMETRA BENCH** seating options.

#### MATERIAL

The bench can be manufactured in precious stone or white granite.

The timber seat is composed of 10 wooden slats, plus 4 additional slats for the backrest. All slats have a section of 55x35 mm, except for the head ones that have a section of 53x53 mm. Slats are fastened to the seat through screws and three stainless steel plates, arranged to ease the water discharge under the slats. Choice of three timber options available movingui, pine and okume.

#### OPTIONS AVAILABLE: