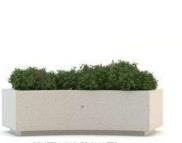

DEMETRA COMBINED BENCH AND PLANTER

DEMETRA BENCH CONFIGURATIONS

#### **DEMETRA PLANTER**

Modular, linear and innovative Demetra planter, fitted with a water reserve system to guarantee the soil the proper humidity level, avoiding the dispersion of internal water. The planter is supported by a base equipped with a levelling system.

Innovative water storage device which serves as a water reservoir and allows overflowing water to be diffused via an opening at the front of the planter. The water storage device is fitted in the main component.

#### MATERIAL

The planter can be manufactured in precious stone or white granite.