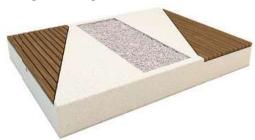

## DEMETRA COMBINED SEATER & PLANTER

Rectangular bench composed of a supporting base with built-in wooden seats on both. The bench has a rectangular central hole that, upon request, can lodge a planter, fitted with a water reserve system to guarantee the soi the proper humidity level, avoiding the dispersion of internal water.

#### MATERIAL

The combined bench and planter can be manufactured in precious stone or white granite.

Each timber section is composed of 12 timber slats that have a section of 55x35mm. Slats are fastened to the seat through screws and four stainless steel plates, arranged to ease the water discharge under the slats. Choice of two timber options available - movingui or pine. The internal planter is