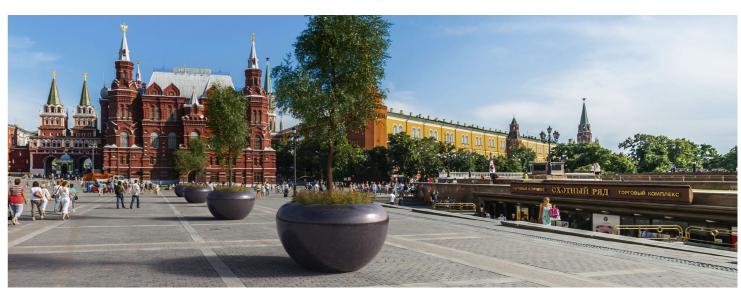

Street

Furniture Giove Plant

The Bellitalia Giove Precious Stone Tree Planter provides a contemporary and elegant way to introduce tree planting into urban environments. The Giove planter is available in a choice of two sizes, and is manufactured from precious stone concrete with a maximum particle size of 25mm. Each planter is polished to leave a smooth finish, before being treated with a transparent anti-decay coating.

### **KEY BENEFITS:**

Rosso

• Choice of 7 precious stone colours or white granite

Bianco

- Polished surface for a sleek and classic look
- Coordinates with products from the wider precious stone collection
- Available in a choice of two sizes ø1500mm or ø1900mm •
- Available with PAS integrated protective technology
- Optional extras include an anti-graffiti coating

## **GIOVE PLANTER**

Circular planter fitted with a combined water reserve and overflow discharge system, to guarantee the soil the proper humidity level, avoiding the dispersion of internal water.