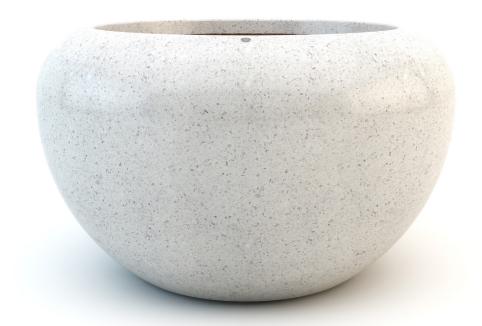

Street

Furniture Giove Plant

The Bellitalia Giove Precious Stone Tree Planter provides a contemporary and elegant way to introduce tree planting into urban environments. The Giove planter is available in a choice of two sizes, and is manufactured from precious stone concrete with a maximum particle size of 25mm. Each planter is polished to leave a smooth finish, before being treated with a transparent anti-decay coating.

# FINISHING

The planter's surface can be polished, to give the product a shiny effect, or bush-hammered, for a rough appearance. The surface is then covered with a transparent anti-decay coating, or, upon request, with nanotechnology and/or anti-graffiti products. All edges are rounded or made blunt.