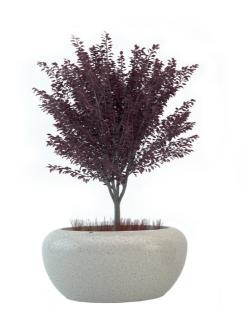

Street

Furniture Giove Plant

The Bellitalia Giove Precious Stone Tree Planter provides a contemporary and elegant way to introduce tree planting into urban environments. The Giove planter is available in a choice of two sizes, and is manufactured from precious stone concrete with a maximum particle size of 25mm. Each planter is polished to leave a smooth finish, before being treated with a transparent anti-decay coating.

### **KEY BENEFITS:**

Rosso

• Choice of 7 precious stone colours or white granite

Bianco

- Polished surface for a sleek and classic look
- Coordinates with products from the wider precious stone collection
- Available in a choice of two sizes ø1500mm or ø1900mm •
- Available with PAS integrated protective technology
- Optional extras include an anti-graffiti coating