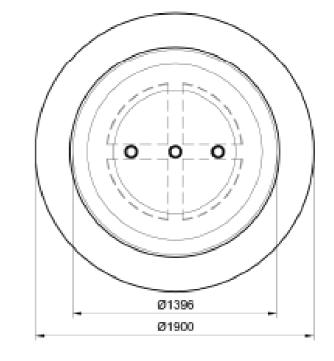

### **KEY BENEFITS:**

Rosso

• Choice of 7 precious stone colours or white granite

Bianco

- Polished surface for a sleek and classic look
- Coordinates with products from the wider precious stone collection
- Available in a choice of two sizes ø1500mm or ø1900mm •
- Available with PAS integrated protective technology
- Optional extras include an anti-graffiti coating