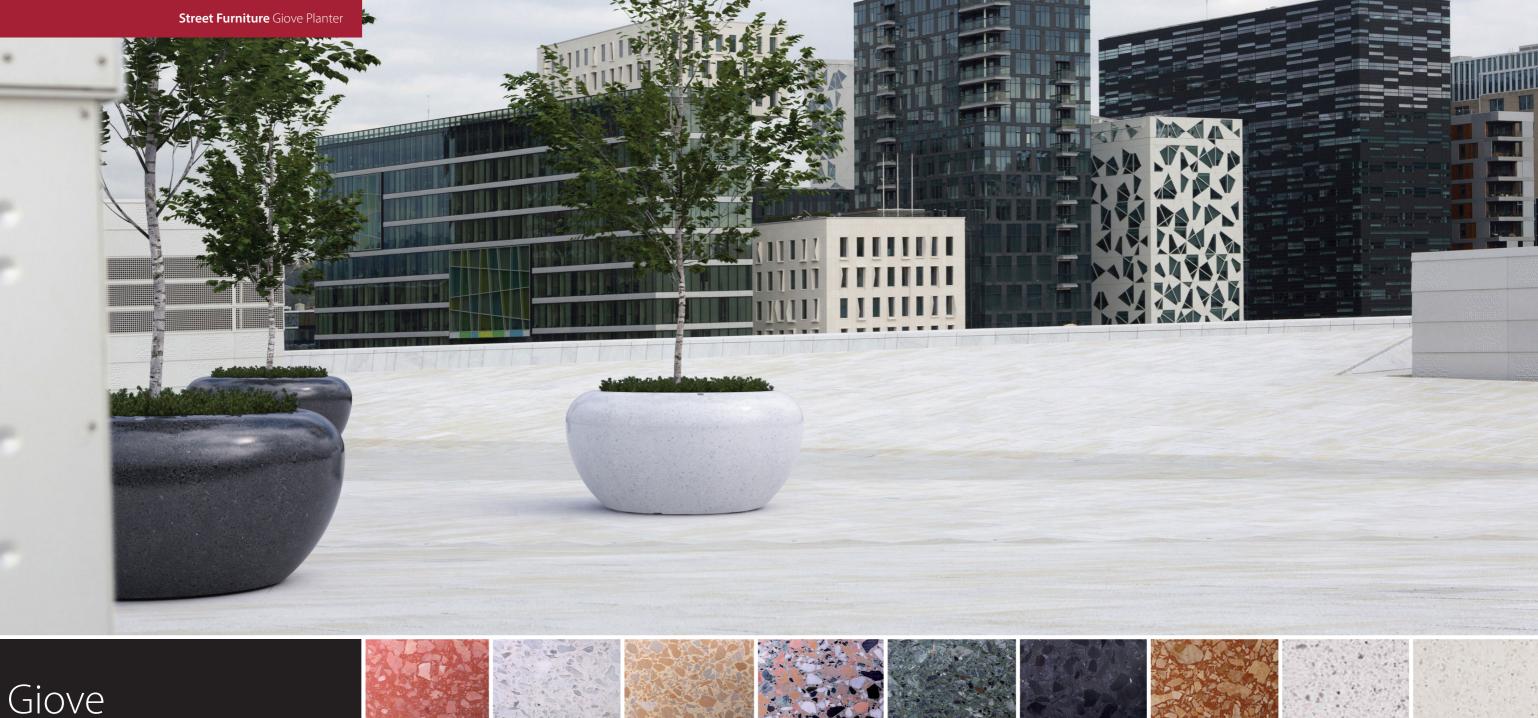

Street

Furniture Giove Plant

The Bellitalia Giove Precious Stone Tree Planter provides a contemporary and elegant way to introduce tree planting into urban environments. The Giove planter is available in a choice of two sizes, and is manufactured from precious stone concrete with a maximum particle size of 25mm. Each planter is polished to leave a smooth finish, before being treated with a transparent anti-decay coating.

### **KEY BENEFITS:**

Rosso

• Choice of 7 precious stone colours or white granite

Bianco

- Polished surface for a sleek and classic look
- Coordinates with products from the wider precious stone collection
- Available in a choice of two sizes ø1500mm or ø1900mm •
- Available with PAS integrated protective technology
- Optional extras include an anti-graffiti coating

## **GIOVE PLANTER**

Circular planter fitted with a combined water reserve and overflow discharge system, to guarantee the soil the proper humidity level, avoiding the dispersion of internal water.