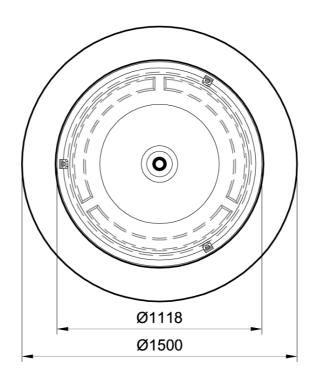

### **KEY BENEFITS:**

Rosso

• Choice of 7 precious stone colours or white granite

Bianco

- Polished surface for a sleek and classic look
- Coordinates with products from the wider precious stone collection
- Available in a choice of two sizes ø1500mm or ø1900mm •
- Available with PAS integrated protective technology
- Optional extras include an anti-graffiti coating

#### Giove Planter - Small

- Total weight: 1500 kg
- Capacity: 501 litres •

#### Giove Planter - Large

- Total weight: 3005 kg .
- Capacity: 1225 litres