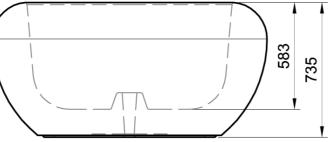

## **GIOVE PLANTER**

Circular planter fitted with a combined water reserve and overflow discharge system, to guarantee the soil the proper humidity level, avoiding the dispersion of internal water.

#### Giove Planter - Small

- Total weight: 1500 kg
- Capacity: 501 litres •

#### Giove Planter - Large

- Total weight: 3005 kg .
- Capacity: 1225 litres