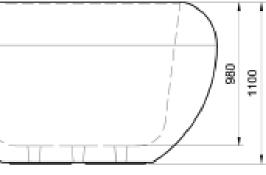

## **GIOVE PLANTER**

Circular planter fitted with a combined water reserve and overflow discharge system, to guarantee the soil the proper humidity level, avoiding the dispersion of internal water.

#### Giove Planter - Small

- Total weight: 1500 kg
- Capacity: 501 litres •

#### Giove Planter - Large

- Total weight: 3005 kg .
- Capacity: 1225 litres