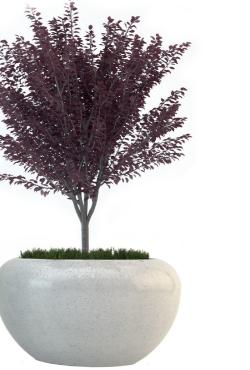

Street

Furniture Giove Plant

The Bellitalia Giove Precious Stone Tree Planter provides a contemporary and elegant way to introduce tree planting into urban environments. The Giove planter is available in a choice of two sizes, and is manufactured from precious stone concrete with a maximum particle size of 25mm. Each planter is polished to leave a smooth finish, before being treated with a transparent anti-decay coating.

## **GIOVE PLANTER**

Circular planter fitted with a combined water reserve and overflow discharge system, to guarantee the soil the proper humidity level, avoiding the dispersion of internal water.