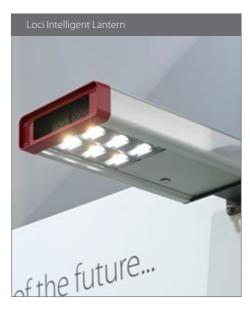

The Loci Intelligent Lantern is part of the first coordinated range to be integrated with M-LIVE technology and enables the luminaire to illuminate brighter for those who require additional light.

The casing houses modules of six LEDs which are then assembled into the luminaire according to required lighting specification, ensuring visual and performance consistency for a wide variety of schemes. The LED running current can also be adjusted according to design requirements from 350mA, for low power applications with maximum efficiency, up to 2100mA for the highest light levels.