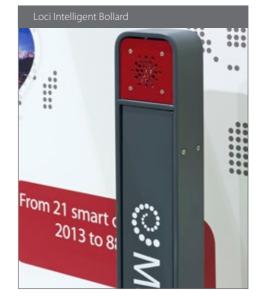

Intelligent Street Furniture is powered by M-LIVE, a pioneering technology that revolutionises the way in which we interact with the towns and cities in which we live.

The intelligent street furniture works by acknowledging the proximity of an intelligent tag, a pocket size device registered with a user's specific needs. When the user enters the proximity, the furniture will respond with the specific request – be it brighter street lighting or a prompt to determine the current location.

Measurement

Drive Current

Intelligent Street Furniture is powered by M-LIVE, a pioneering technology that revolutionises the way in which we interact with the towns and cities in which we live.

The intelligent street furniture works by acknowledging the proximity of an intelligent tag, a pocket size device registered with a user's specific needs. When the user enters the proximity, the furniture will respond with the specific request – be it brighter street lighting or prompt to determine the current location.