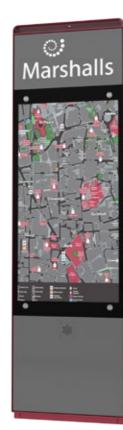

Intelligent Street Furniture is powered by M-LIVE, a pioneering technology that revolutionises the way in which we interact with the towns and cities in which we live.

The intelligent street furniture works by acknowledging the proximity of an intelligent tag, a pocket size device registered with a user's specific needs. When the user enters the proximity, the furniture will respond with the specific request – be it brighter street lighting or a prompt to determine the current location.

M-Live technology is available in selected products from the Marshalls Loci coordinated range, consisting of a Bollard, Monolith and Lantern.

The vibrant and affordable set of steel and timber street furniture, lighting and signage was designed exclusively for Marshalls by Maynard Design.

Measurement

Drive Current

Intelligent Street Furniture is powered by M-LIVE, a pioneering technology that revolutionises the way in which we interact with the towns and cities in which we live.

The intelligent street furniture works by acknowledging the proximity of an intelligent tag, a pocket size device registered with a user's specific needs. When the user enters the proximity, the furniture will respond with the specific request – be it brighter street lighting or prompt to determine the current location.