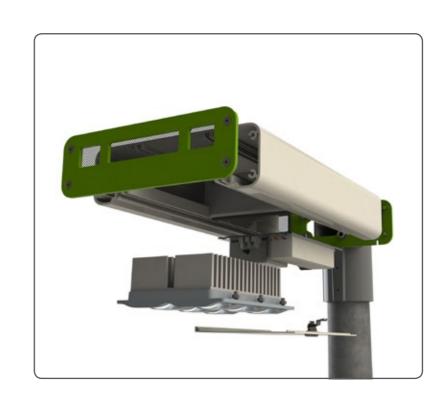

The Loci Intelligent Lantern is part of the first coordinated range to be integrated with M-LIVE technology and enables the luminaire to illuminate brighter for those who require additional light.

The casing houses modules of six LEDs which are then assembled into the luminaire according to required lighting specification, ensuring visual and performance consistency for a wide variety of schemes. The LED running current can also be adjusted according to design requirements from 350mA, for low power applications with maximum efficiency, up to 2100mA for the highest light levels.