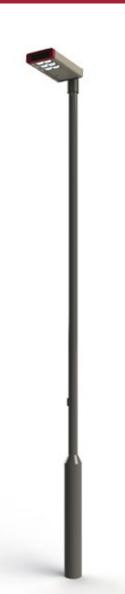

|                                  |               | Visual Value  |                | Max Value     |               |                |                |                  |                             |                 |
|----------------------------------|---------------|---------------|----------------|---------------|---------------|----------------|----------------|------------------|-----------------------------|-----------------|
| Product Description              | Width<br>(mm) | Depth<br>(mm) | Height<br>(mm) | Width<br>(mm) | Depth<br>(mm) | Height<br>(mm) | Weight<br>(kg) | Mounting<br>type | Body /<br>Frame<br>Material | Order<br>Code   |
| lintelligent Loci LED<br>Lantern | 240           | 544           | 180            | 240           | 544           | 180            | 7              | Post Top         | Aluminium                   | LO-<br>LA-00013 |