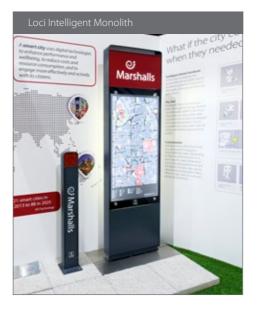

Intelligent Street Furniture is powered by M-LIVE, a pioneering technology that revolutionises the way in which we interact with the towns and cities in which we live.

The intelligent street furniture works by acknowledging the proximity of an intelligent tag, a pocket size device registered with a user's specific needs. When the user enters the proximity, the furniture will respond with the specific request – be it brighter street lighting or a prompt to determine the current location.

M-Live technology is available in selected products from the Marshalls Loci coordinated range, consisting of a Bollard, Monolith and Lantern.

The vibrant and affordable set of steel and timber street furniture, lighting and signage was designed exclusively for Marshalls by Maynard Design.

Measurement

Drive Current

Intelligent Street Furniture is powered by M-LIVE, a pioneering technology that revolutionises the way in which we interact with the towns and cities in which we live.

The intelligent street furniture works by acknowledging the proximity of an intelligent tag, a pocket size device registered with a user's specific needs. When the user enters the proximity, the furniture will respond with the specific request – be it brighter street lighting or prompt to determine the current location.