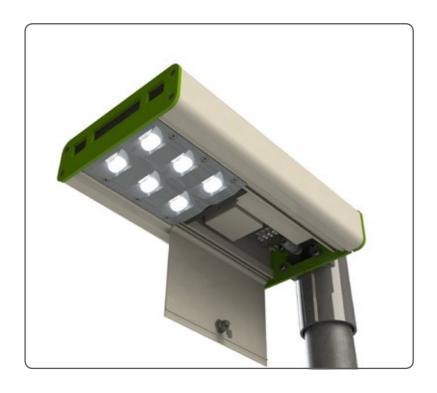

The Loci Intelligent Lantern is part of the first coordinated range to be integrated with M-LIVE technology and enables the luminaire to illuminate brighter for those who require additional light.

The casing houses modules of six LEDs which are then assembled into the luminaire according to required lighting specification, ensuring visual and performance consistency for a wide variety of schemes. The LED running current can also be adjusted according to design requirements from 350mA, for low power applications with maximum efficiency, up to 2100mA for the highest light levels.