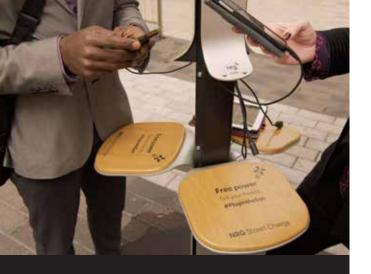

## Energize your crowd

NRG Portable Power offers innovation made easy. Energize your guests with free, clean solar power. Keep them connected, engaged and looking to you as a sustainability leader. The **Street Charge® Station** is an easy way to provide mobile device charging – with the speed of the outlet, and the renewability of the sun.

#### **CHARGE IT ALL**

Weather-resistant\*
connectors for all iPhone®
and Android™ models
charge up to 6 devices
as fast as an outlet.

#### **CHARGE YOUR GEAR**

- Tablets
- Phones
- Cameras