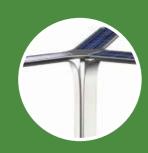

#### **SOLAR POWER**

Three 20-watt panels need just 4 hours of daylight to keep the station charged.

## SECURE INSTALLATION

Set up is easy, with no hardwiring. The station withstands the elements and winds up to 90 MPH.