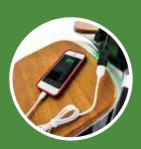

#### **CHARGE IT ALL**

Weather-resistant\*
connectors for all iPhone®
and Android™ models
charge up to 6 devices
as fast as an outlet.

#### **CHARGE YOUR GEAR**

- Tablets
- Phones
- Cameras