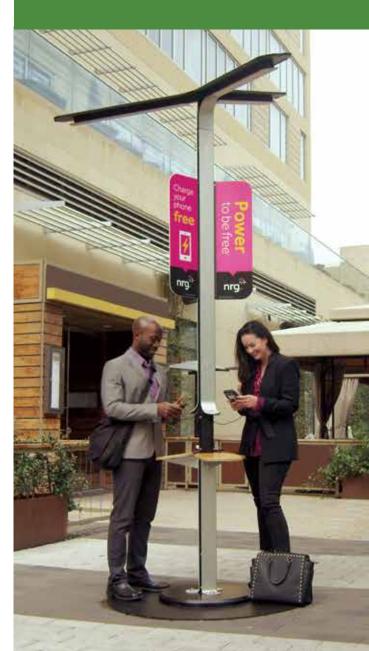

## Energize your crowd

NRG Portable Power offers innovation made easy. Energize your guests with free, clean solar power. Keep them connected, engaged and looking to you as a sustainability leader. The **Street Charge® Station** is an easy way to provide mobile device charging – with the speed of the outlet, and the renewability of the sun.

#### **SOLAR POWER**

Three 20-watt panels need just 4 hours of daylight to keep the station charged.

#### YOUR AD HERE

Show off your commitment to sustainability with custom signage.

#### **BRAINS AND BEAUTY**

This marriage of form and function pops in any environment.

#### **ADD CUSTOM BRANDING**

- Declare your commitment to sustainability
- 3 custom signs identify you as an innovator
- 3 co-branded charging tabletops are included