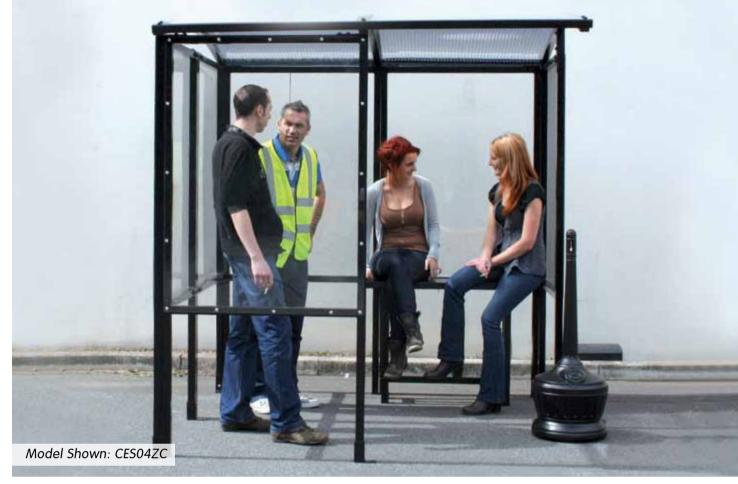

# Corfe 4-Sided Smoking Shelter with Polycarbonate Roof

### Polycarbonate roof creates a spacious feel

- Will suit any type of outdoor area
- Creates a designated smoking area for your premises
- Strong yet lightweight aluminium frame
- Can be placed on concrete, tarmac, paving slabs or block brick surfaces
- Compliant with Smoking Ban Legislation Parliament Act 3368

| Code    | Capacity     | H x W x D (mm)     | Price Per Shelter |
|---------|--------------|--------------------|-------------------|
| CES01ZC | 3-5 People   | 2110 × 2100 × 1074 | £1,115            |
| CES02ZC | 5-7 People   | 2110 x 3146 x 1074 | £1,435            |
| CES03ZC | 6-8 People   | 2110 x 4182 x 1074 | £1,870            |
| CES04ZC | 6-8 People   | 2110 x 2110 x 2100 | £1,490            |
| CES05ZC | 10-12 People | 2110 x 3146 x 2100 | £1,995            |
| CES06ZC | 12-14 People | 2110 x 4182 x 2100 | £2,375            |
| CES07ZC | 16-18 People | 2110 x 5218 x 2100 | £2,845            |