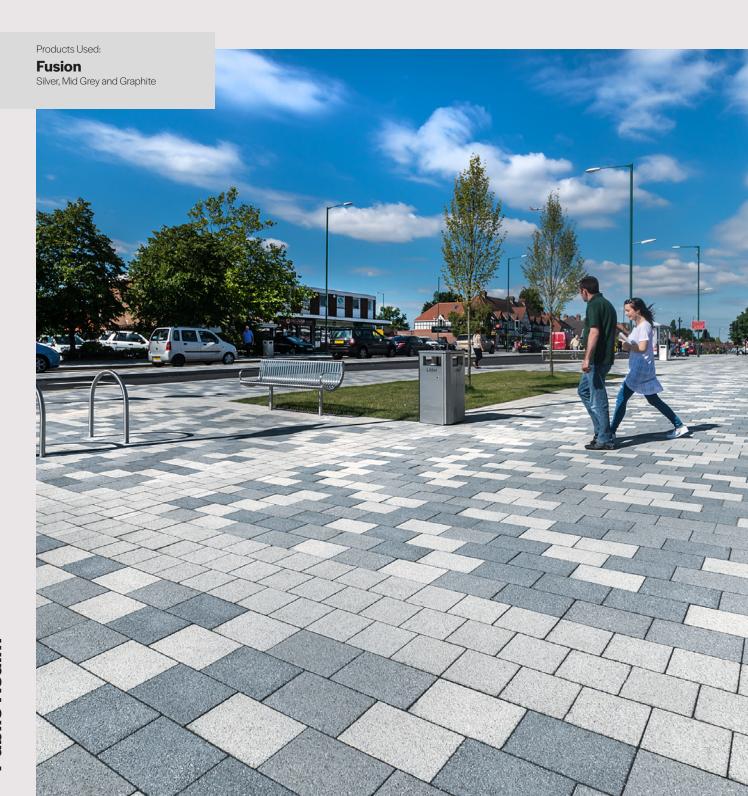

## **The Solution**

Tobermore Fusion block paving system.

Tobermore presented a variety of product offerings and the council was particularly impressed with Tobermore's Fusion block paving with its striking granite aggregate surface. Fusion was specified in the sparkling tones of Silver, Mid Grey and Graphite. The products were installed in a random colour laying pattern, creating a unique, stylish and contemporary landscape.

The scheme addressed a number of issues; to improve road safety, provide additional and improved on-street parking, make the area more convenient and accessible for pedestrians, and enhance the appearance of the streets.