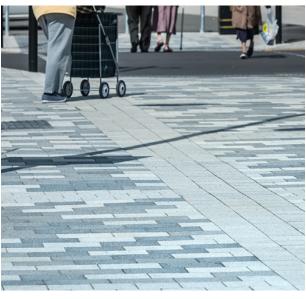

## **The Solution**

Tobermore Fusion block paving system.

Tobermore presented a variety of product offerings and the council was particularly impressed with Tobermore's Fusion block paving with its striking granite aggregate surface. Fusion was specified in the sparkling tones of Silver, Mid Grey and Graphite. The products were installed in a random colour laying pattern, creating a unique, stylish and contemporary landscape.