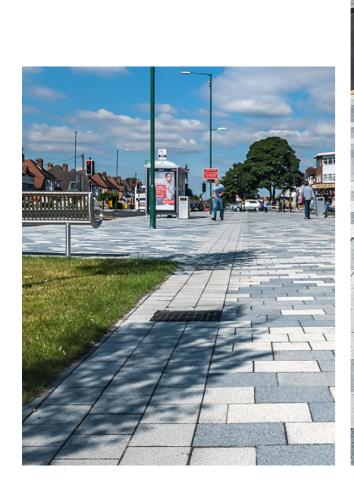

## **The Solution**

Tobermore Fusion block paving system.

Tobermore presented a variety of product offerings and the council was particularly impressed with Tobermore's Fusion block paving with its striking granite aggregate surface. Fusion was specified in the sparkling tones of Silver, Mid Grey and Graphite. The products were installed in a random colour laying pattern, creating a unique, stylish and contemporary landscape.