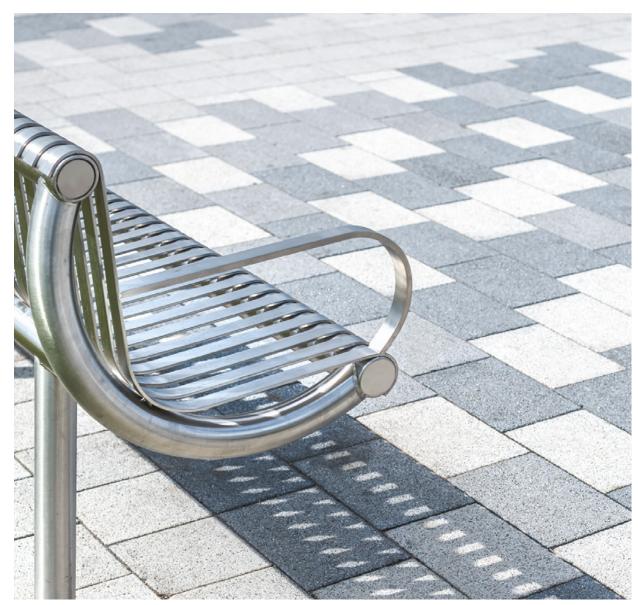

## **The Solution**

Tobermore Fusion block paving system.

Tobermore presented a variety of product offerings and the council was particularly impressed with Tobermore's Fusion block paving with its striking granite aggregate surface. Fusion was specified in the sparkling tones of Silver, Mid Grey and Graphite. The products were installed in a random colour laying pattern, creating a unique, stylish and contemporary landscape.