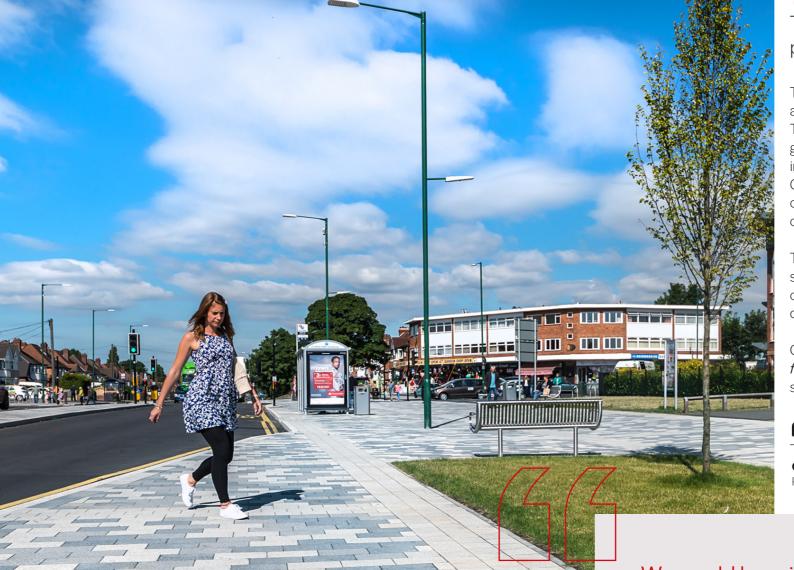

## **The Solution**

Tobermore Fusion block paving system.

Tobermore presented a variety of product offerings and the council was particularly impressed with Tobermore's Fusion block paving with its striking granite aggregate surface. Fusion was specified in the sparkling tones of Silver, Mid Grey and Graphite. The products were installed in a random colour laying pattern, creating a unique, stylish and contemporary landscape.

#### **City Pave VS5**

Plus: Q24 110 Create: 45-20-64/400

We would happily recommend Tobermore products to any architect, contractor or developer seeking a reliable hard landscaping solution with visual appeal.