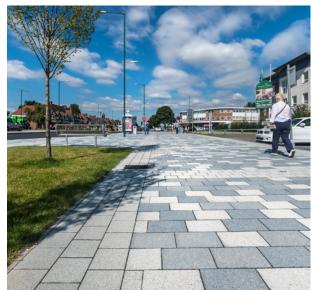

# **The Challenge**

Solihull Borough Council seek block paving system for Hurst Lane Place Regeneration.

When Solihull Borough Council was looking for a block paving system for the refurbishment of Hurst Lane Place, they sought a solution that would meet both the aesthetics and performance of the busy urban site. Solihull Borough Council also had also had a demanding schedule for the project, and required block paving that could be delivered without a lengthy lead time.

The scheme addressed a number of issues; to improve road safety, provide additional and improved on-street parking, make the area more convenient and accessible for pedestrians, and enhance the appearance of the streets.

## **The Solution**

Tobermore Fusion block paving system.

Tobermore presented a variety of product offerings and the council was particularly impressed with Tobermore's Fusion block paving with its striking granite aggregate surface. Fusion was specified in the sparkling tones of Silver, Mid Grey and Graphite. The products were installed in a random colour laying pattern, creating a unique, stylish and contemporary landscape.