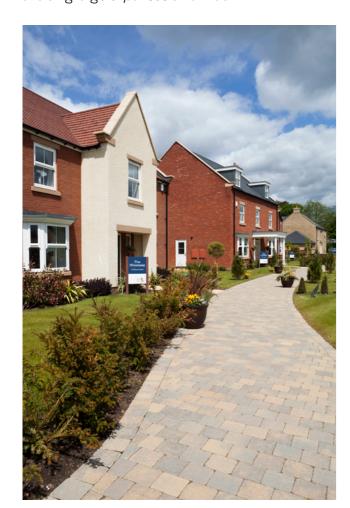

Piers commented on the choice of block paving as a hard landscaping material at Grey Towers Village; "Block paving was ideal for creating focal points, identifying different zones, and avoiding large expanses of tarmac."

# **The Solution**

As a possible solution for the development, the Tobermore team introduced PDP Associates and David Wilson Homes to Tobermore's Tegula Trio block paving.

Tegula Trio is a three-sized product that showcases an aged, antique appearance, and Retro block paving, a slender, tumbled product that produces a European, cobbled look.