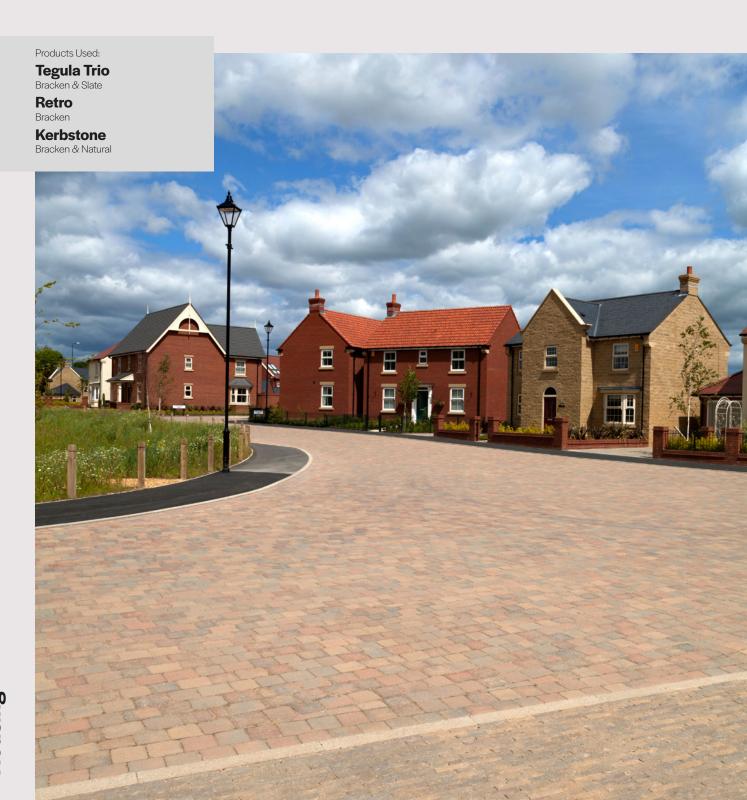

# **The Challenge**

Situated in the heart of Nunthorpe, Grey Towers Village consists of a stunning collection of traditional three, four and five bedroom properties ranging in price from £249,995 - £744,500.

Piers commented on the choice of block paving as a hard landscaping material at Grey Towers Village; "Block paving was ideal for creating focal points, identifying different zones, and avoiding large expanses of tarmac."

# **The Solution**

As a possible solution for the development, the Tobermore team introduced PDP Associates and David Wilson Homes to Tobermore's Tegula Trio block paving.

Tegula Trio is a three-sized product that showcases an aged, antique appearance, and Retro block paving, a slender, tumbled product that produces a European, cobbled look.