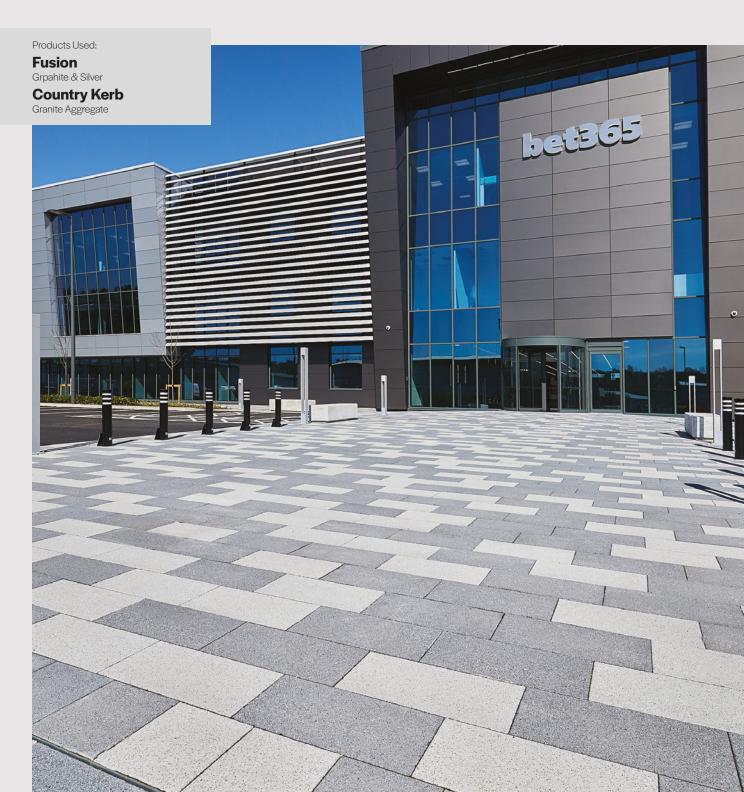

Tobermore's Fusion block paving was of particular interest to Wood Goldstraw Yorath. The vibrant granite aggregate surface layer offered a striking, contemporary appearance that was in keeping with the desired style of the project. Fusion also offered hard-wearing characteristics and the availability of modular sizes and beautiful colour options.

#### **Country Kerb**

Plus: Q10 110 Create: 45-20-64/370 Plus: Q10 110 Create: 45-20-64/365

The aesthetics, durability, long life-cycle and value of the product met the requirements of the scheme perfectly.