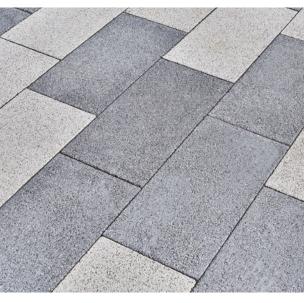

Tobermore's Fusion block paving was of particular interest to Wood Goldstraw Yorath. The vibrant granite aggregate surface layer offered a striking, contemporary appearance that was in keeping with the desired style of the project. Fusion also offered hard-wearing characteristics and the availability of modular sizes and beautiful colour options.