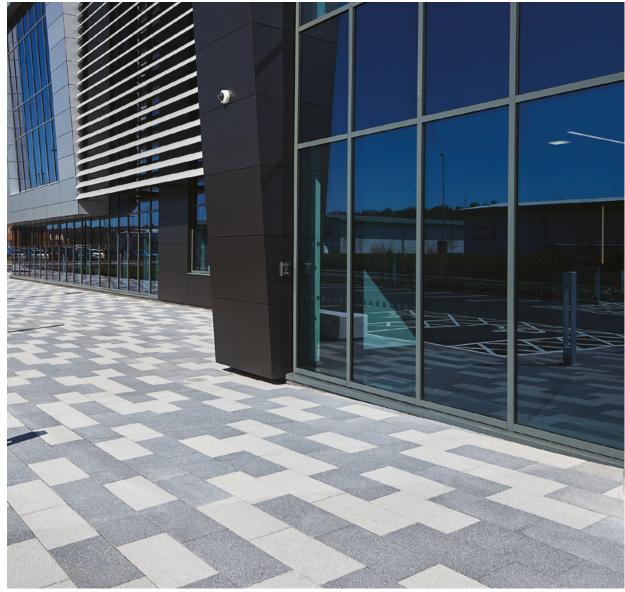

Tobermore's Fusion block paving was of particular interest to Wood Goldstraw Yorath. The vibrant granite aggregate surface layer offered a striking, contemporary appearance that was in keeping with the desired style of the project. Fusion also offered hard-wearing characteristics and the availability of modular sizes and beautiful colour options.