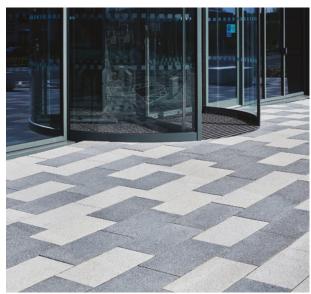

## **The Challenge**

Wood Goldstraw Yorath Architects were faced with a large undertaking when designing the new Bet365 Office Headquarters in Staffordshire.

Adam Allsop, Architectural Technology at Wood Goldstraw Yorath explained: "The objective of the project was to provide a landmark state-of-the-art office facility and a high quality finish expect by such a prestigious client as Bet365 one of the world's leading online gambling providers."

Tobermore's Fusion block paving was of particular interest to Wood Goldstraw Yorath. The vibrant granite aggregate surface layer offered a striking, contemporary appearance that was in keeping with the desired style of the project. Fusion also offered hard-wearing characteristics and the availability of modular sizes and beautiful colour options.