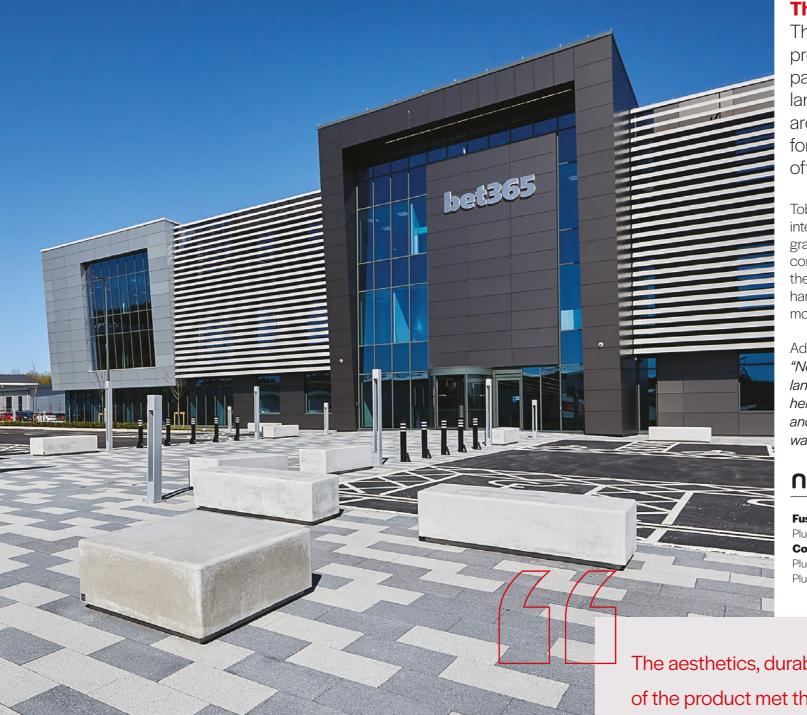

## **The Challenge**

Wood Goldstraw Yorath Architects were faced with a large undertaking when designing the new Bet365 Office Headquarters in Staffordshire.

Adam Allsop, Architectural Technology at Wood Goldstraw Yorath explained: "The objective of the project was to provide a landmark state-of-the-art office facility and a high quality finish expect by such a prestigious client as Bet365 one of the world's leading online gambling providers."

#### **Country Kerb**

Plus: Q10 110 Create: 45-20-64/370 Plus: Q10 110 Create: 45-20-64/365

The aesthetics, durability, long life-cycle and value of the product met the requirements of the scheme perfectly.