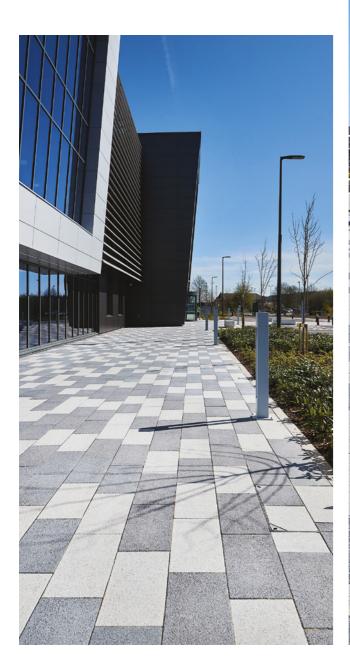

Tobermore's Fusion block paving was of particular interest to Wood Goldstraw Yorath. The vibrant granite aggregate surface layer offered a striking, contemporary appearance that was in keeping with the desired style of the project. Fusion also offered hard-wearing characteristics and the availability of modular sizes and beautiful colour options.