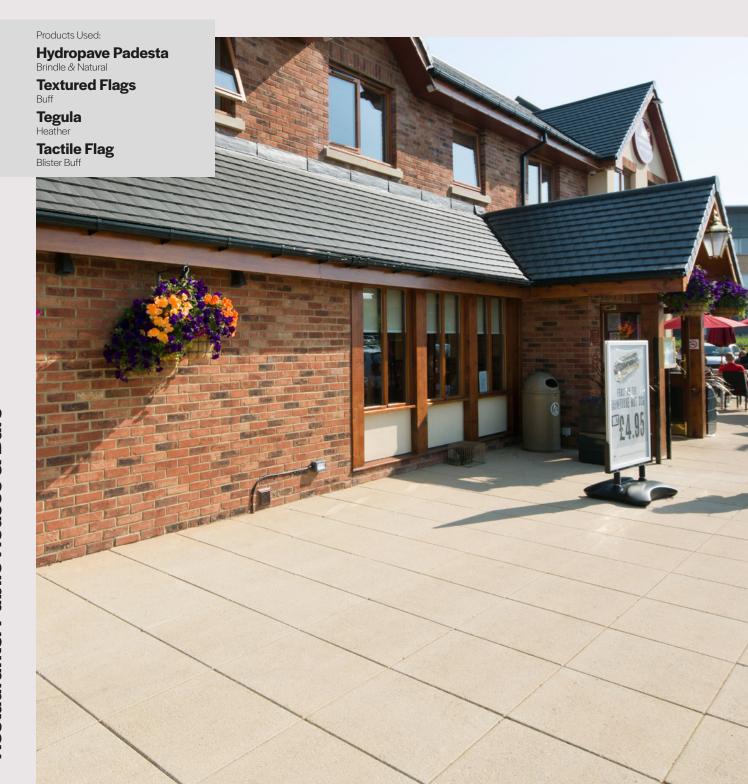

### **The Solution**

Having worked with Tobermore previously, Lauren met with Tobermore's Scottish Sales team to discuss paving options and she was extremely impressed with what the team had to offer.

Tobermore's Textured Flags in the colour of Buff was selected for the outdoor eating area and Tactile Flags, also in Buff, were combined with Tegula block paving in the rich tones of Heather for the pedestrian route connecting the restaurant to the carpark.

Tobermore's Hydropave Pedesta in Natural and Brindle was used to create the carpark area.