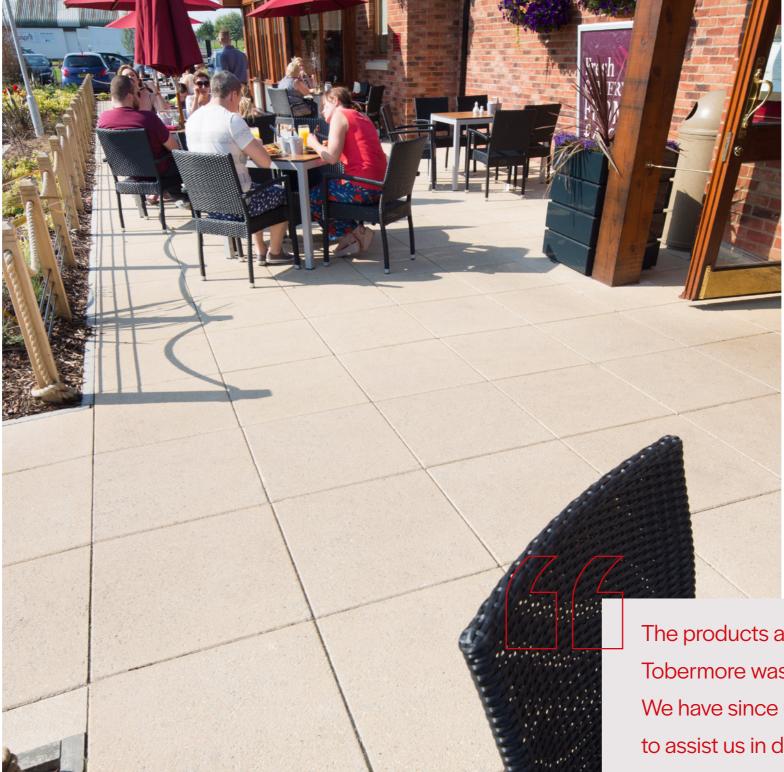

### **The Solution**

Having worked with Tobermore previously, Lauren met with Tobermore's Scottish Sales team to discuss paving options and she was extremely impressed with what the team had to offer.

Tobermore's Textured Flags in the colour of Buff was selected for the outdoor eating area and Tactile Flags, also in Buff, were combined with Tegula block paving in the rich tones of Heather for the pedestrian route connecting the restaurant to the carpark.

#### **Tactile Flag**

Plus: Q25 320 Create: 45-20-64/425

The products and service provided by Tobermore was simply excellent. We have since utilised Tobermore products to assist us in design and build project submissions.