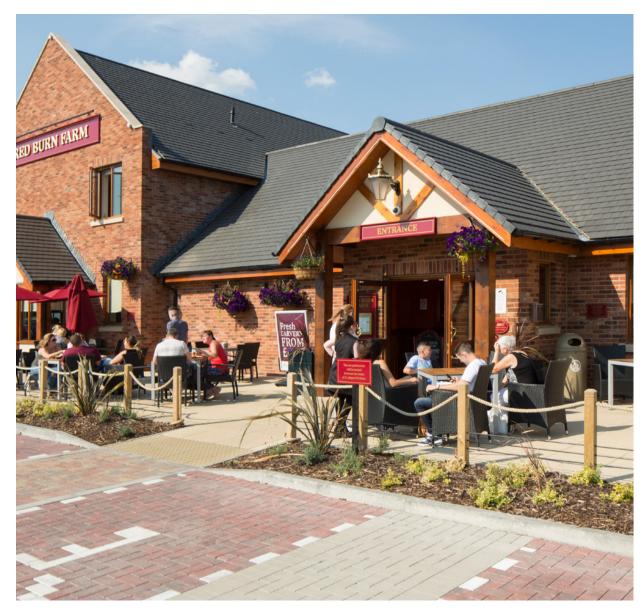

## **The Challenge**

A practical hard landscaping solution with aesthetic qualities that would complement Red Burn Farm.

Ogilvie Construction sought a practical hardlandscaping solution with aesthetic qualities that would complement Red Burn Farm, a new country-themed restaurant/pub in Hamilton. Red Burn Farm is a branch of the UK's popular Farmhouse Inn restaurant and bar chain.

### **The Solution**

Having worked with Tobermore previously, Lauren met with Tobermore's Scottish Sales team to discuss paving options and she was extremely impressed with what the team had to offer.

Tobermore's Textured Flags in the colour of Buff was selected for the outdoor eating area and Tactile Flags, also in Buff, were combined with Tegula block paving in the rich tones of Heather for the pedestrian route connecting the restaurant to the carpark.