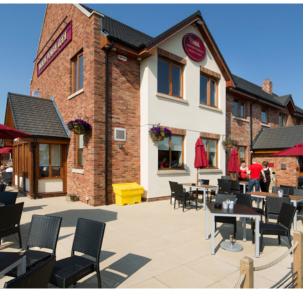

## **The Challenge**

A practical hard landscaping solution with aesthetic qualities that would complement Red Burn Farm.

Ogilvie Construction sought a practical hardlandscaping solution with aesthetic qualities that would complement Red Burn Farm, a new country-themed restaurant/pub in Hamilton. Red Burn Farm is a branch of the UK's popular Farmhouse Inn restaurant and bar chain.

### **The Solution**

Having worked with Tobermore previously, Lauren met with Tobermore's Scottish Sales team to discuss paving options and she was extremely impressed with what the team had to offer.

Tobermore's Textured Flags in the colour of Buff was selected for the outdoor eating area and Tactile Flags, also in Buff, were combined with Tegula block paving in the rich tones of Heather for the pedestrian route connecting the restaurant to the carpark.

Tobermore's Hydropave Pedesta in Natural and Brindle was used to create the carpark area.