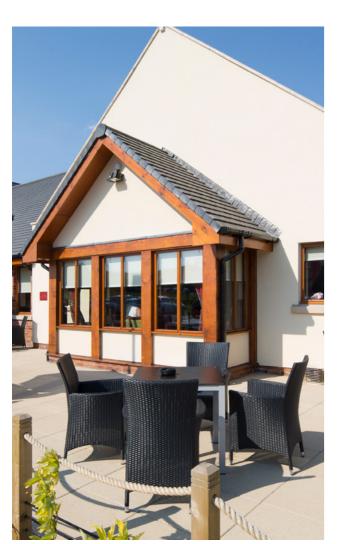

## **The Challenge**

A practical hard landscaping solution with aesthetic qualities that would complement Red Burn Farm.

Ogilvie Construction sought a practical hardlandscaping solution with aesthetic qualities that would complement Red Burn Farm, a new country-themed restaurant/pub in Hamilton. Red Burn Farm is a branch of the UK's popular Farmhouse Inn restaurant and bar chain.

### **The Solution**

Having worked with Tobermore previously, Lauren met with Tobermore's Scottish Sales team to discuss paving options and she was extremely impressed with what the team had to offer.

Tobermore's Textured Flags in the colour of Buff was selected for the outdoor eating area and Tactile Flags, also in Buff, were combined with Tegula block paving in the rich tones of Heather for the pedestrian route connecting the restaurant to the carpark.