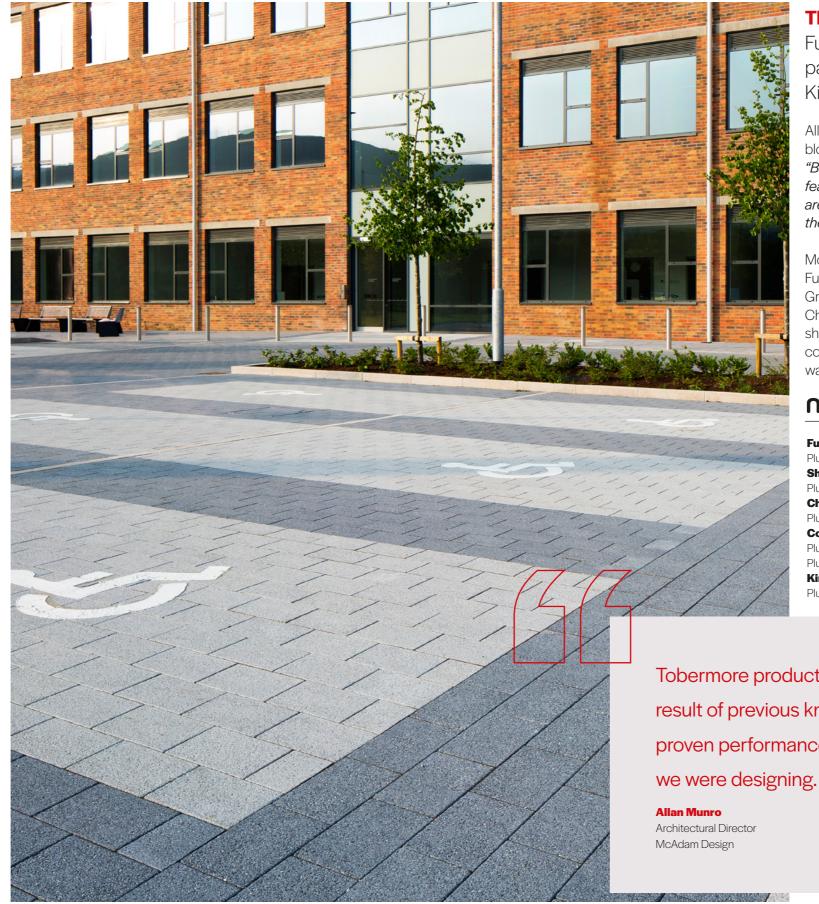

#### **The Solution**

Fusion and Chieftain VS5 block paving with Country kerb and Kingston facing brick.

Allan commented on this decision to employ block paving as a hard landscaping solution: "Block paving products were chosen to create feature elements around the primary building areas and to provide enhanced quality for the users and visitors to the building."

McAdam Design specified Tobermore's modular Fusion paving system in the striking colours of Graphite, Mid Grey & Silver and large format Chieftain VS5 paving system that incorporates shift protection on five sides of each block in the colour of Silver. Country Kerb in a granite finish was chosen as the appropriate kerbing finish.

Tobermore products were specified as a direct result of previous knowledge of the products and proven performance within the environment that

Case Study

 Contact Us

 GB:
 0844 800 5736

 NI:
 028 7964 2411