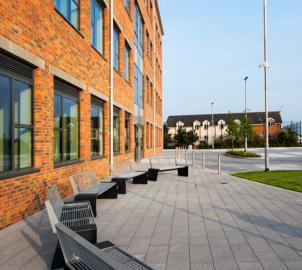

#### **The Challenge**

Belfast City Council sought external building and landscaping products for an exciting new business hub, The Innovation Factory in Belfast.

Allan Munro, Architectural Director at McAdam Design, explained the aims of Belfast City Council in developing the 55,000 sq. ft. centre: "The primary objective was to provide high quality, supported office space to assist the development of 'start-up' and innovation based companies within the Greater Belfast area."

#### **The Solution**

Fusion and Chieftain VS5 block paving with Country kerb and Kingston facing brick.

Allan commented on this decision to employ block paving as a hard landscaping solution: "Block paving products were chosen to create feature elements around the primary building areas and to provide enhanced quality for the users and visitors to the building."

McAdam Design specified Tobermore's modular Fusion paving system in the striking colours of Graphite, Mid Grey & Silver and large format Chieftain VS5 paving system that incorporates shift protection on five sides of each block in the colour of Silver. Country Kerb in a granite finish was chosen as the appropriate kerbing finish.