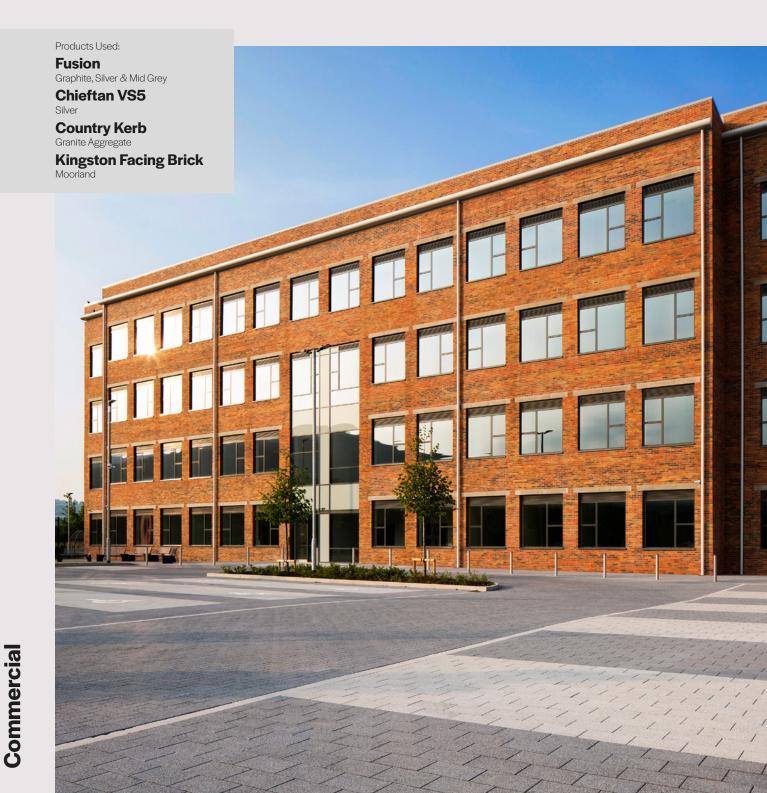

#### **The Challenge**

Belfast City Council sought external building and landscaping products for an exciting new business hub, The Innovation Factory in Belfast.

Allan Munro, Architectural Director at McAdam Design, explained the aims of Belfast City Council in developing the 55,000 sq. ft. centre: "The primary objective was to provide high quality, supported office space to assist the development of 'start-up' and innovation based companies within the Greater Belfast area."

#### **The Solution**

Fusion and Chieftain VS5 block paving with Country kerb and Kingston facing brick.

Allan commented on this decision to employ block paving as a hard landscaping solution: "Block paving products were chosen to create feature elements around the primary building areas and to provide enhanced quality for the users and visitors to the building."

McAdam Design specified Tobermore's modular Fusion paving system in the striking colours of Graphite, Mid Grey & Silver and large format Chieftain VS5 paving system that incorporates shift protection on five sides of each block in the colour of Silver. Country Kerb in a granite finish was chosen as the appropriate kerbing finish.