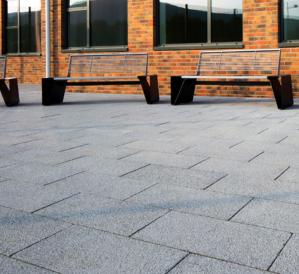

#### **The Solution**

Fusion and Chieftain VS5 block paving with Country kerb and Kingston facing brick.

Allan commented on this decision to employ block paving as a hard landscaping solution: "Block paving products were chosen to create feature elements around the primary building areas and to provide enhanced quality for the users and visitors to the building."

McAdam Design specified Tobermore's modular Fusion paving system in the striking colours of Graphite, Mid Grey & Silver and large format Chieftain VS5 paving system that incorporates shift protection on five sides of each block in the colour of Silver. Country Kerb in a granite finish was chosen as the appropriate kerbing finish.