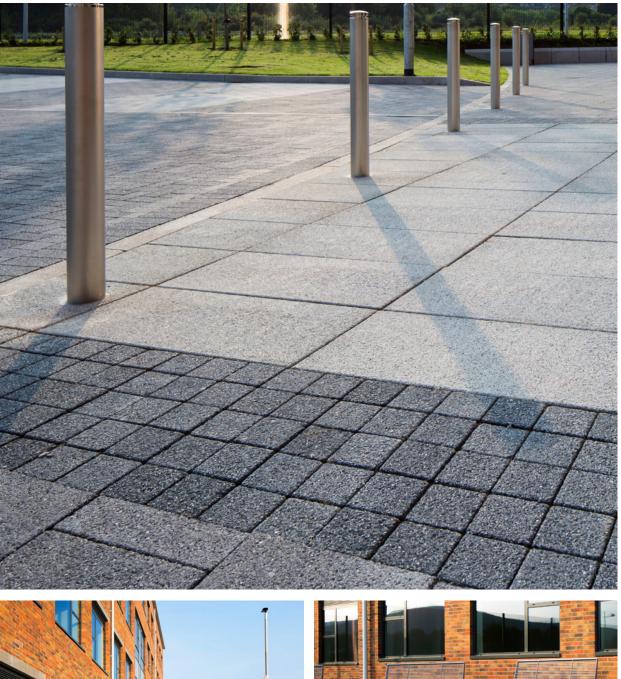

#### **The Solution**

Fusion and Chieftain VS5 block paving with Country kerb and Kingston facing brick.

Allan commented on this decision to employ block paving as a hard landscaping solution: "Block paving products were chosen to create feature elements around the primary building areas and to provide enhanced quality for the users and visitors to the building."

McAdam Design specified Tobermore's modular Fusion paving system in the striking colours of Graphite, Mid Grey & Silver and large format Chieftain VS5 paving system that incorporates shift protection on five sides of each block in the colour of Silver. Country Kerb in a granite finish was chosen as the appropriate kerbing finish.