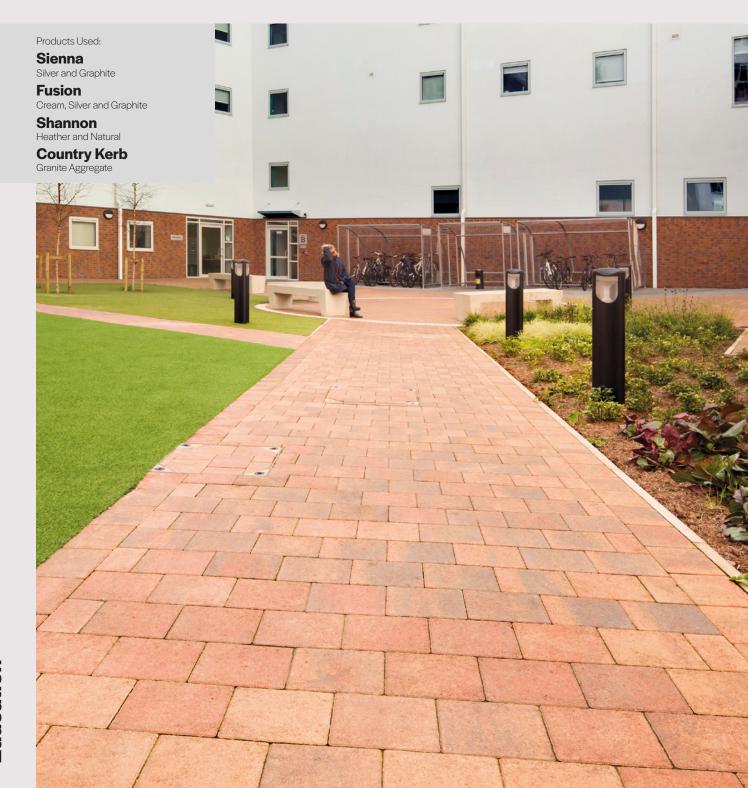

### **The Solution**

Tobermore Sienna, Fusion, Shannon & Country Kerb block paving.

Tobermore's Sienna and Fusion ranges, both with natural granite aggregates were chosen for external walkways. The smooth finish of Shannon block paving in warm heather tones was the ideal choice for the courtyards and commercial spaces.