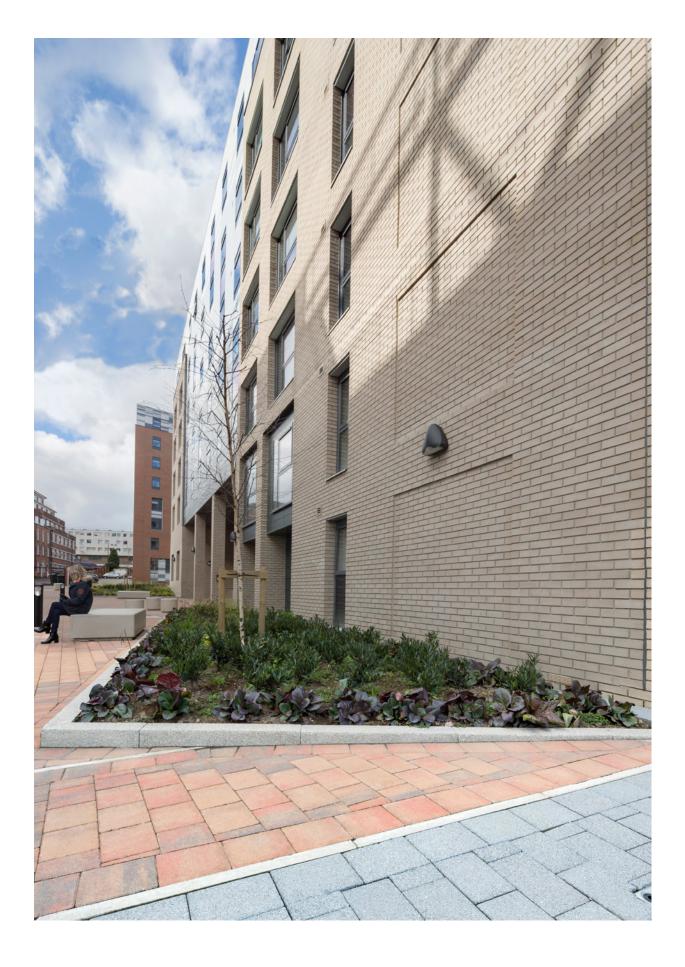

## **The Challenge**

Attractive & functional paving required for Student Village.

IDPartnership sought a hard landscaping solution for Portland Green, a new £20 million student village comprising student accommodation and retail space in Shieldfield, Newcastle upon Tyne that would be both attractive and functional.

### **The Solution**

Tobermore Sienna, Fusion, Shannon & Country Kerb block paving.

Tobermore's Sienna and Fusion ranges, both with natural granite aggregates were chosen for external walkways. The smooth finish of Shannon block paving in warm heather tones was the ideal choice for the courtyards and commercial spaces.