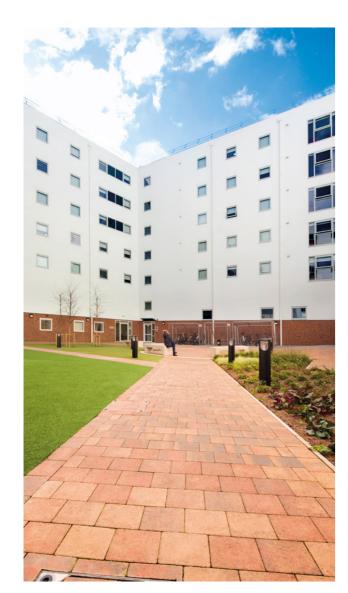

### **The Solution**

Tobermore Sienna, Fusion, Shannon & Country Kerb block paving.

Tobermore's Sienna and Fusion ranges, both with natural granite aggregates were chosen for external walkways. The smooth finish of Shannon block paving in warm heather tones was the ideal choice for the courtyards and commercial spaces.