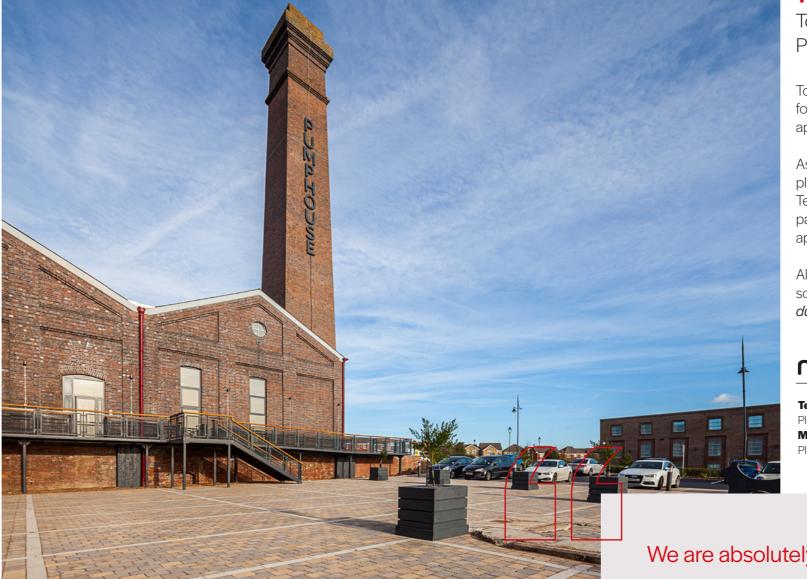

#### **The Challenge**

Redeveloping The Pumphouse, a historic dock complex in Barry.

DS Properties undertook the redevelopment of the Grade 2 listed Pumphouse in Barry which previously formed part of Barry's historic dock complex.

Retaining the nostalgic style of the historical Pumphouse was hugely important to DS Properties who were seeking hard landscaping products that would complement the traditional surroundings in this mixed use redevelopment.

#### Manhattan

Plus: Q24 110 Create: 45-20-64/400

We are absolutely delighted with the result and in reference to the hard landscaping works, we would most certainly recommend the products and service provided by Tobermore – it was excellent.