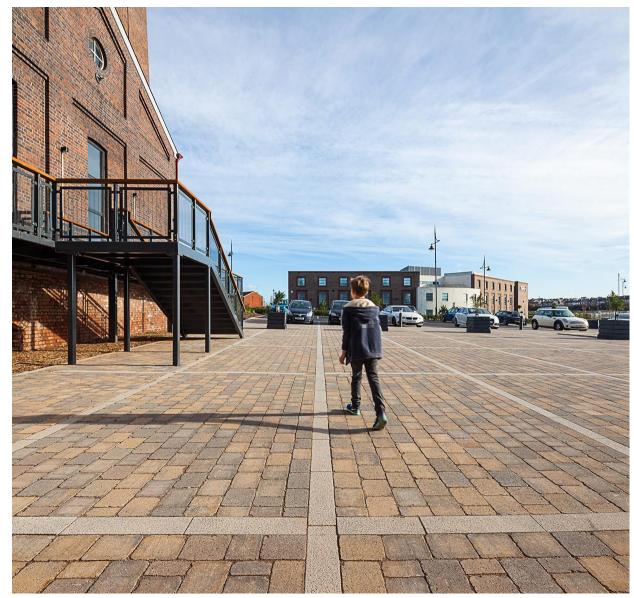

#### **The Solution**

Tobermore Tegula and Manhattan Paving Block Paving.

Tobermore provided the perfect solution in the form of block paving, Tegula, with its antique appearance for the main areas of hard landscaping.

As part of the landscape design, the Manhattan plank paving was delicately intertwined with Tegula to create a stylish square border pattern running throughout, with a contrasting appearance similar to natural granite.