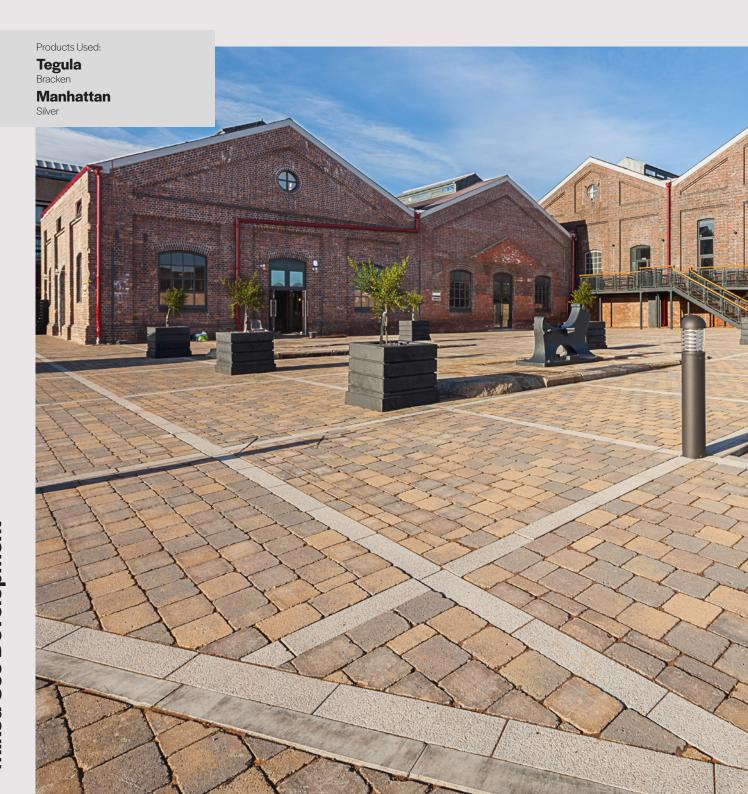

#### **The Solution**

Tobermore Tegula and Manhattan Paving Block Paving.

Tobermore provided the perfect solution in the form of block paving, Tegula, with its antique appearance for the main areas of hard landscaping.

As part of the landscape design, the Manhattan plank paving was delicately intertwined with Tegula to create a stylish square border pattern running throughout, with a contrasting appearance similar to natural granite.