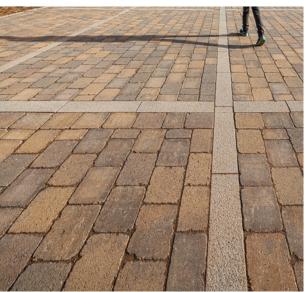

#### **The Solution**

Tobermore Tegula and Manhattan Paving Block Paving.

Tobermore provided the perfect solution in the form of block paving, Tegula, with its antique appearance for the main areas of hard landscaping.

As part of the landscape design, the Manhattan plank paving was delicately intertwined with Tegula to create a stylish square border pattern running throughout, with a contrasting appearance similar to natural granite.