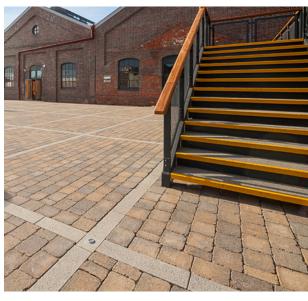

#### **The Solution**

Tobermore Tegula and Manhattan Paving Block Paving.

Tobermore provided the perfect solution in the form of block paving, Tegula, with its antique appearance for the main areas of hard landscaping.

As part of the landscape design, the Manhattan plank paving was delicately intertwined with Tegula to create a stylish square border pattern running throughout, with a contrasting appearance similar to natural granite.