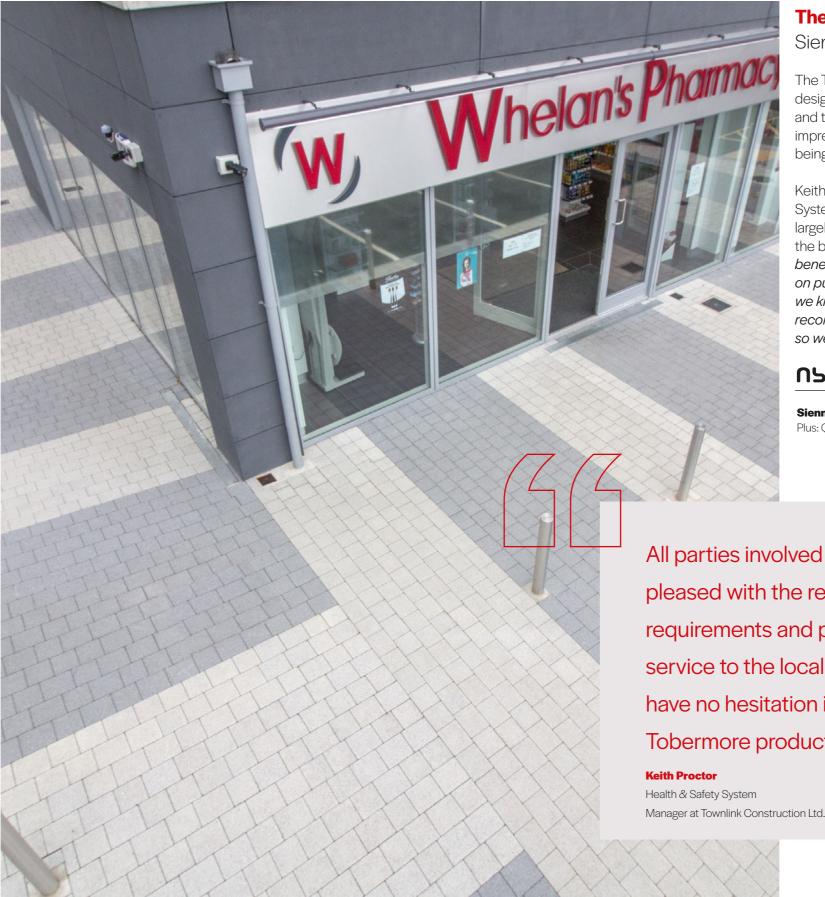

Keith Proctor, Quality, Environmental, Health & Safety System Manager at Townlink Construction Ltd, was largely involved in the project and commented on the block paving choice: "As well as the aesthetic benefits, Sienna Duo was perfect for incorporation on public areas, the price was competitive and we knew that Tobermore has a proven track record of excellent product quality and service so we trusted the manufacturer from day one."

### በይና

Sienna Duo Plus: Q24 110 Create: 45-20-64/400

All parties involved in the project were pleased with the result. It met the requirements and provided a much needed service to the local community. We would have no hesitation in recommending Tobermore products for future projects.