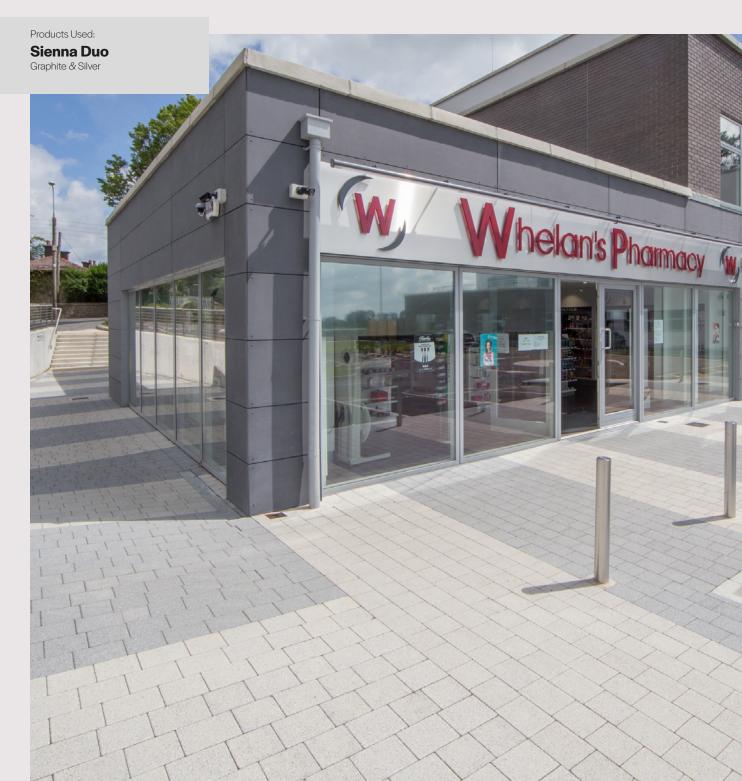

#### **The Challenge**

Hard landscaping solution required for Medical & Healthcare facility in Kildare.

Townlink Construction was appointed by Chill Dara Primary Care to manage the construction of a new Primary Care Centre at the appropriately named Hospital Road in Kildare town. As part of the construction process, Townlink Construction was involved with the hard landscaping on site.

Keith Proctor, Quality, Environmental, Health at Townlink Construction Ltd, was largely involved in the project and explained the aims set out by Chill Dara Primary Care: "The design concept for the public areas on site was to create a clean, attractive entrance way to the medical centre and functional split-level car parking."

#### **The Solution**

Sienna Duo block paving.

The Tobermore ROI Sales team presented the design team with a number of block paving options and the contemporary style of Sienna Duo greatly impressed them which resulted in the product being specified prior to construction commencing.

Keith Proctor, Quality, Environmental, Health & Safety System Manager at Townlink Construction Ltd, was largely involved in the project and commented on the block paving choice: "As well as the aesthetic benefits, Sienna Duo was perfect for incorporation on public areas, the price was competitive and we knew that Tobermore has a proven track record of excellent product quality and service so we trusted the manufacturer from day one."