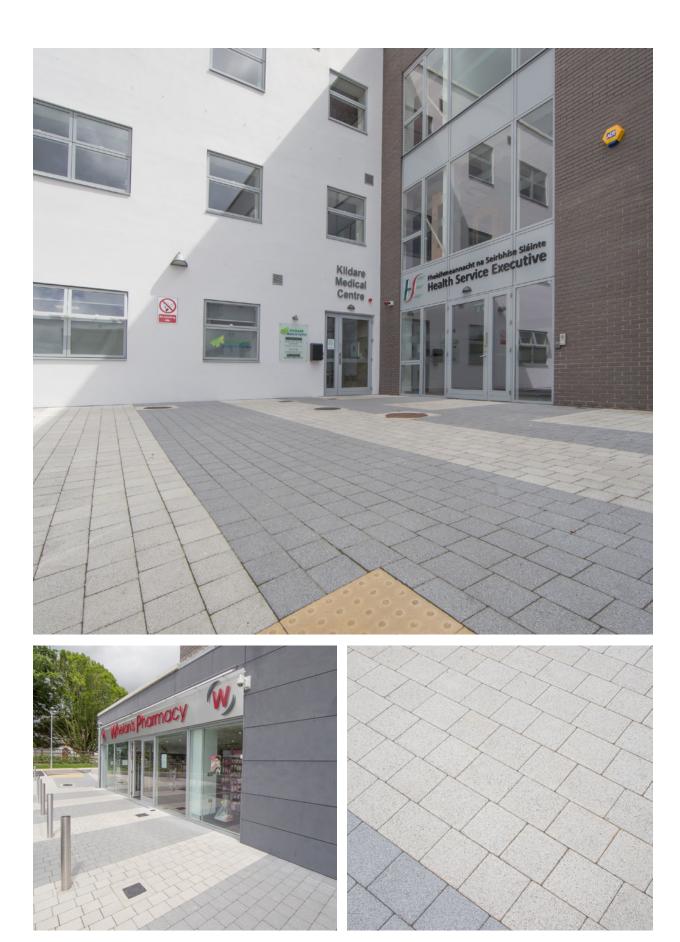

#### **The Challenge**

Hard landscaping solution required for Medical & Healthcare facility in Kildare.

Townlink Construction was appointed by Chill Dara Primary Care to manage the construction of a new Primary Care Centre at the appropriately named Hospital Road in Kildare town. As part of the construction process, Townlink Construction was involved with the hard landscaping on site.

#### **The Solution**

Sienna Duo block paving.

The Tobermore ROI Sales team presented the design team with a number of block paving options and the contemporary style of Sienna Duo greatly impressed them which resulted in the product being specified prior to construction commencing.