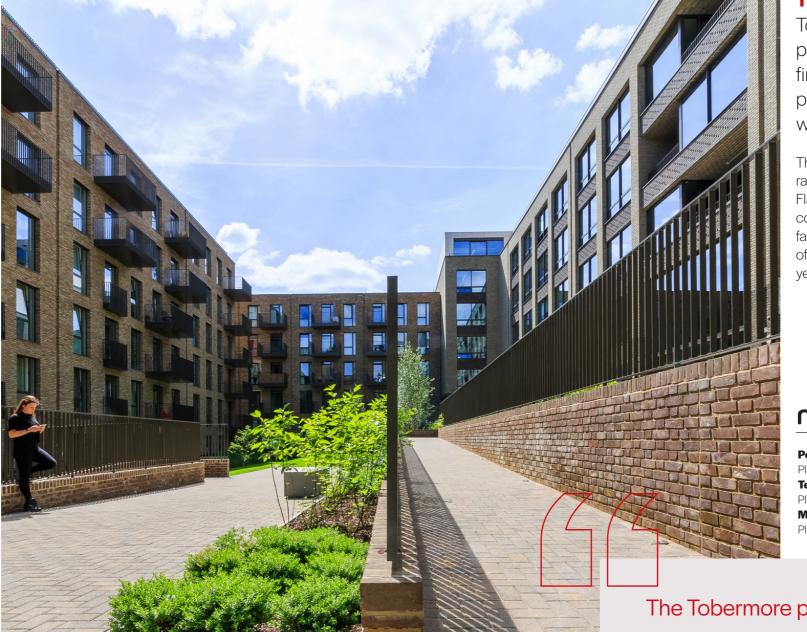

## **The Challenge**

Stylish hard landscaping materials that would complement the brick buildings on site.

The Ladbroke Grove was developed to reflect a contemporary, yet timeless, urban theme. The developer worked with UK and US architect, Allford Hall Monaghan Morris, in designing the lavish apartments which required stylish hard landscaping materials that would complement the brick buildings on site.

## The Solution

Tobermore's Pembury, a versatile block paving product with a textured surface finish, and Textured Flags, a unique paving slab with a granular surface were specified for this project.

The blended colour of Bracken from the Pembury range and the soft colour of Buff from the Textured Flags range were chosen as a complementary colour combination to go alongside the dark brick facade of the apartment buildings. The combination of products chosen reflected the contemporary yet timeless vision for the project wonderfully.

#### **Mayfair Step Flags**

Plus: Q25 315 Create: 45-20-64/395

The Tobermore products used worked with our landscaping budget and they turned out very well, matching the different brick tones on site without dominating the space. We would be very happy to use Tobermore products again in future.