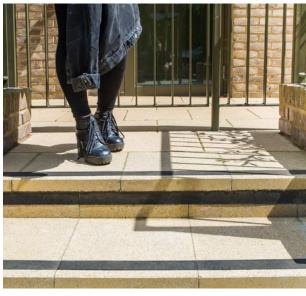

## The Solution

Tobermore's Pembury, a versatile block paving product with a textured surface finish, and Textured Flags, a unique paving slab with a granular surface were specified for this project.

The blended colour of Bracken from the Pembury range and the soft colour of Buff from the Textured Flags range were chosen as a complementary colour combination to go alongside the dark brick facade of the apartment buildings. The combination of products chosen reflected the contemporary yet timeless vision for the project wonderfully.

#### **Pembury**

Plus: Q24 110 Create: 45-20-64/400

#### **Textured Flags**

Plus: Q25 315 Create: 45-20-64/395

#### **Mayfair Step Flags**

Plus: Q25 315 Create: 45-20-64/395

The Tobermore products used worked with our landscaping budget and they turned out very well, matching the different brick tones on site without dominating the space. We would be very happy to use Tobermore products again in future.