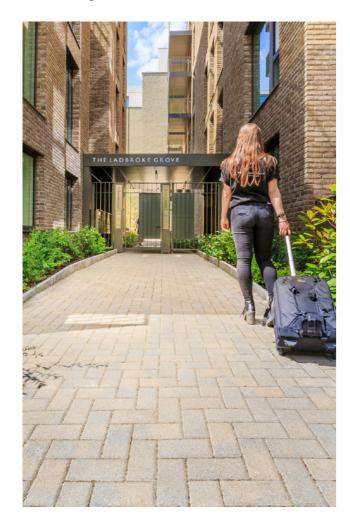

## **The Challenge**

Stylish hard landscaping materials that would complement the brick buildings on site.

The Ladbroke Grove was developed to reflect a contemporary, yet timeless, urban theme. The developer worked with UK and US architect, Allford Hall Monaghan Morris, in designing the lavish apartments which required stylish hard landscaping materials that would complement the brick buildings on site.

## The Solution

Tobermore's Pembury, a versatile block paving product with a textured surface finish, and Textured Flags, a unique paving slab with a granular surface were specified for this project.

The blended colour of Bracken from the Pembury range and the soft colour of Buff from the Textured Flags range were chosen as a complementary colour combination to go alongside the dark brick facade of the apartment buildings. The combination of products chosen reflected the contemporary yet timeless vision for the project wonderfully.