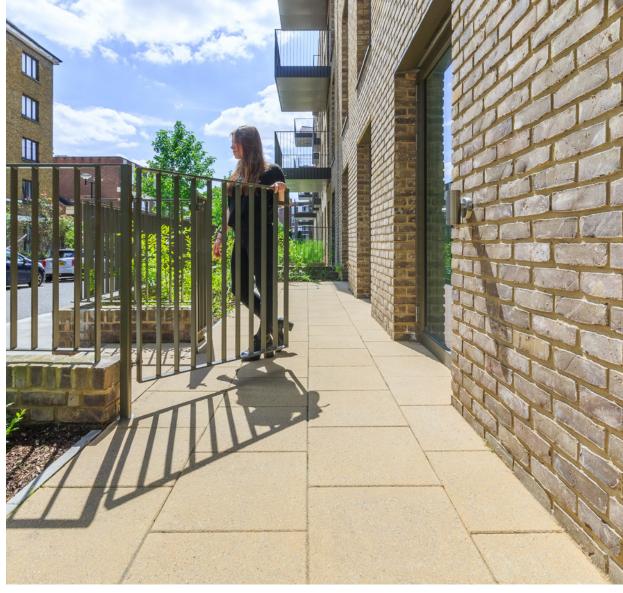

## The Solution

Tobermore's Pembury, a versatile block paving product with a textured surface finish, and Textured Flags, a unique paving slab with a granular surface were specified for this project.

The blended colour of Bracken from the Pembury range and the soft colour of Buff from the Textured Flags range were chosen as a complementary colour combination to go alongside the dark brick facade of the apartment buildings. The combination of products chosen reflected the contemporary yet timeless vision for the project wonderfully.

#### **Textured Flags**

Plus: Q25 315 Create: 45-20-64/395