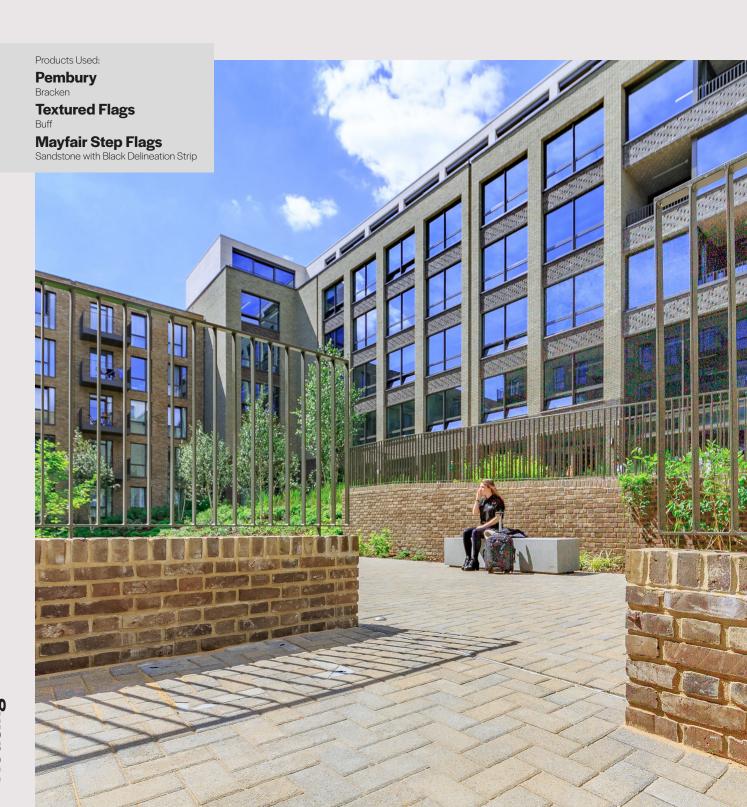

## **The Challenge**

Stylish hard landscaping materials that would complement the brick buildings on site.

The Ladbroke Grove was developed to reflect a contemporary, yet timeless, urban theme. The developer worked with UK and US architect, Allford Hall Monaghan Morris, in designing the lavish apartments which required stylish hard landscaping materials that would complement the brick buildings on site.

## The Solution

Tobermore's Pembury, a versatile block paving product with a textured surface finish, and Textured Flags, a unique paving slab with a granular surface were specified for this project.

The blended colour of Bracken from the Pembury range and the soft colour of Buff from the Textured Flags range were chosen as a complementary colour combination to go alongside the dark brick facade of the apartment buildings. The combination of products chosen reflected the contemporary yet timeless vision for the project wonderfully.