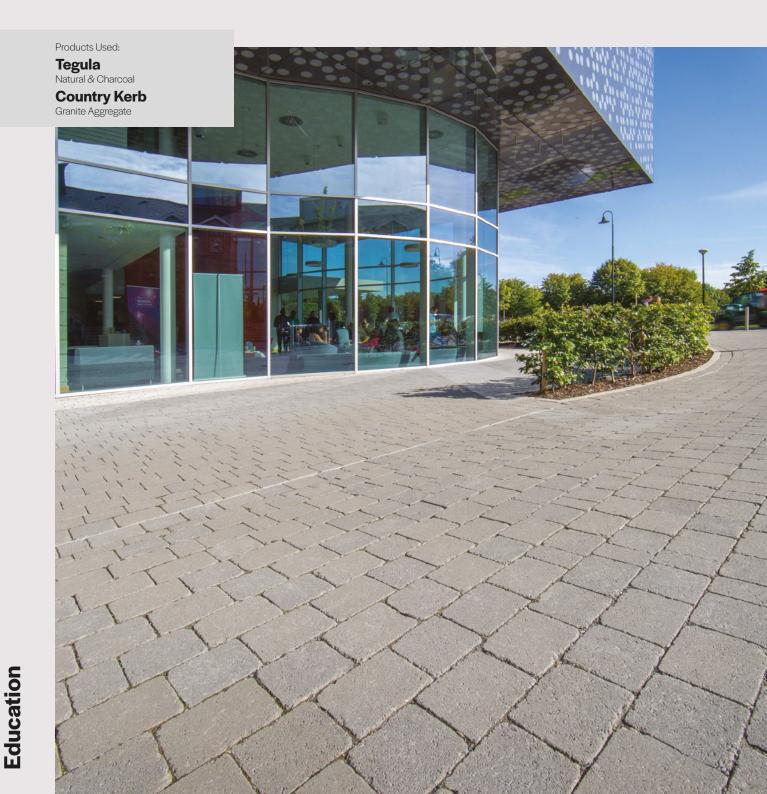

#### **The Solution**

Tegula block paving and Country Kerb.

Already familiar with Tobermore's superior product quality, Brady Shipman Martin liaised with Tobermore's ROI Sales team to source a suitable paving product for the project.

Manuel noted what impressed him most about Tobermore paving: *"The high quality finish, the environmental benefits and the retention of aesthetics over time exceeded expectation."* 

Tobermore's popular Tegula block paving was selected as the best solution for the site. Tegula is manufactured with an aged, antique finish that creates a charming, traditional look for any application it is used on.

### በይና

 Tegula

 Plus: Q24 110 Create: 45-20-64/400

 Country Kerb

 Plus: Q10 110 Create: 45-20-64/370

 Plus: Q10 110 Create: 45-20-64/365

Brady Shipman Martin is very proud to have been involved in the award-winning design scheme and it's very pleasing to see how well our landscape design was brought to life on site. I would definitely recommend Tobermore paving products and will be using them again