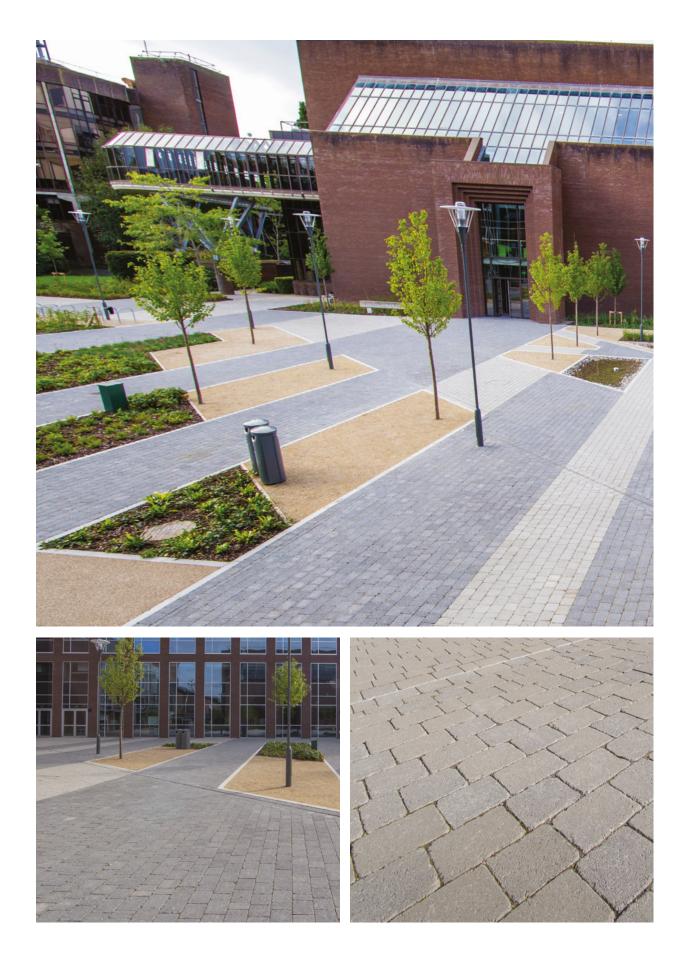

#### **The Solution**

Tegula block paving and Country Kerb.

Already familiar with Tobermore's superior product quality, Brady Shipman Martin liaised with Tobermore's ROI Sales team to source a suitable paving product for the project.

Manuel noted what impressed him most about Tobermore paving: *"The high quality finish, the environmental benefits and the retention of aesthetics over time exceeded expectation."* 

Tobermore's popular Tegula block paving was selected as the best solution for the site. Tegula is manufactured with an aged, antique finish that creates a charming, traditional look for any application it is used on.

### በይና

 Tegula

 Plus: Q24 110 Create: 45-20-64/400

 Country Kerb

 Plus: Q10 110 Create: 45-20-64/370

 Plus: Q10 110 Create: 45-20-64/365

Brady Shipman Martin is very proud to have been involved in the award-winning design scheme and it's very pleasing to see how well our landscape design was brought to life on site. I would definitely recommend Tobermore paving products and will be using them again