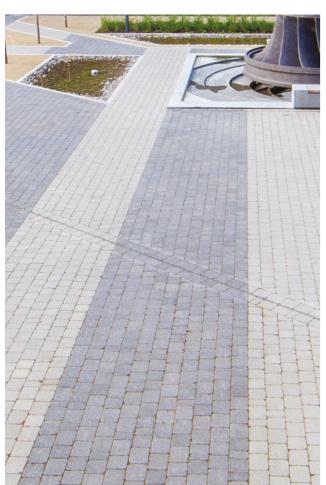

#### **The Challenge**

Hard landscaping required for Analog Devices Building at The University of Limerick.

The Analog Devices Building at the University of Limerick was constructed as part of the groundbreaking €54 million Bernal Project and was since awarded the Irish Building Project of the Year at the Irish Building and Design Awards 2016 in Dublin.

Manuel Smalis, Landscape Architect at Brady Shipman Martin, explained that Brady Shipman Martin's design objective was to *"create a high quality hard landscape that would complement the existing campus and offer a good lifestyle. We also wanted to achieve a low maintenance space with materials that would provide a low carbon footprint."* 

### በይና

 Tegula

 Plus: Q24 110 Create: 45-20-64/400

 Country Kerb

 Plus: Q10 110 Create: 45-20-64/370

 Plus: Q10 110 Create: 45-20-64/365

Brady Shipman Martin is very proud to have been involved in the award-winning design scheme and it's very pleasing to see how well our landscape design was brought to life on site. I would definitely recommend Tobermore paving products and will be using them again