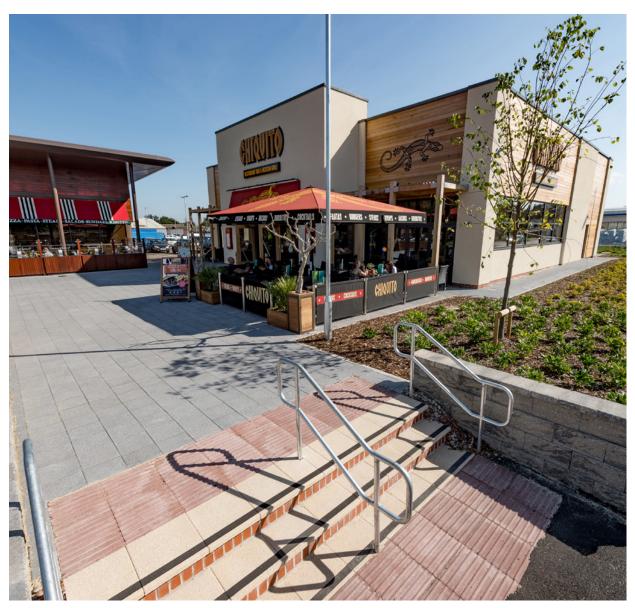

# **The Challenge**

CAD Architecture sought paving and walling for the new 23,500 sq ft. Alphington Retail Park in Exeter.

John Patterson, Associate Architect at CAD Architecture, explained that the vision for the landscape at Alphington Retail Park was for "block paving products to lend itself as a good contrast" to the surrounding tarmacked groundworks.