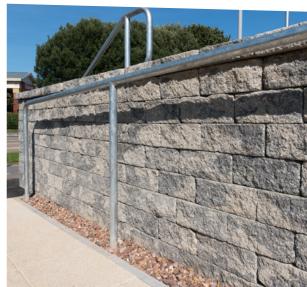

Additionally the provision of retaining walls was an essential requirement for the scheme as the site is built on a flood plain. John was impressed with Tobermore's Secura Grand mortar-free retaining walls and following a visit to the company's 50 acre manufacturing plant at company headquarters, John said he "was convinced that the spec had to be changed to Tobermore."