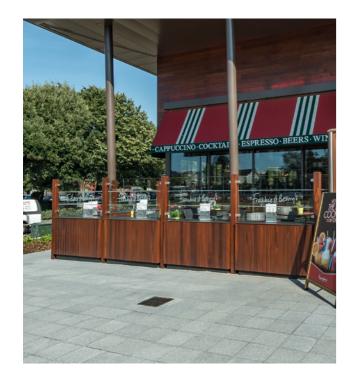

John specified Tobermore Fusion block paving in the classic colour of Graphite and Mayfair Flags in the warm colour of Sandstone. Fusion and Mayfair Flags are contemporary products with a granite aggregate surface layer that produce a look similar to natural granite. The inclusion of Fusion and Mayfair Flags