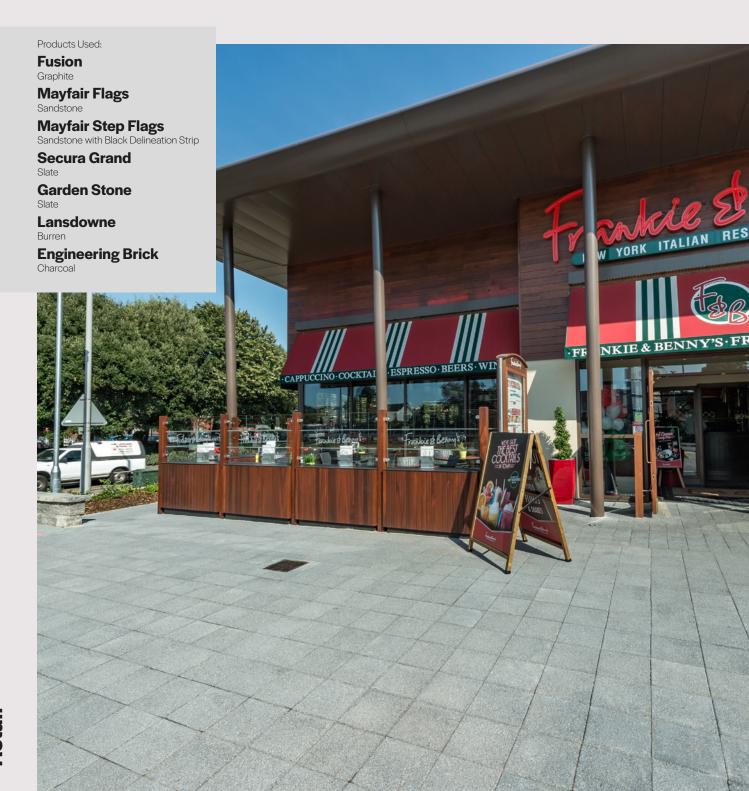

# **The Challenge**

CAD Architecture sought paving and walling for the new 23,500 sq ft. Alphington Retail Park in Exeter.

John Patterson, Associate Architect at CAD Architecture, explained that the vision for the landscape at Alphington Retail Park was for "block paving products to lend itself as a good contrast" to the surrounding tarmacked groundworks.

John specified Tobermore Fusion block paving in the classic colour of Graphite and Mayfair Flags in the warm colour of Sandstone. Fusion and Mayfair Flags are contemporary products with a granite aggregate surface layer that produce a look similar to natural granite. The inclusion of Fusion and Mayfair Flags

Additionally the provision of retaining walls was an essential requirement for the scheme as the site is built on a flood plain. John was impressed with Tobermore's Secura Grand mortar-free retaining walls and following a visit to the company's 50 acre manufacturing plant at company headquarters, John said he "was convinced that the spec had to be changed to Tobermore."