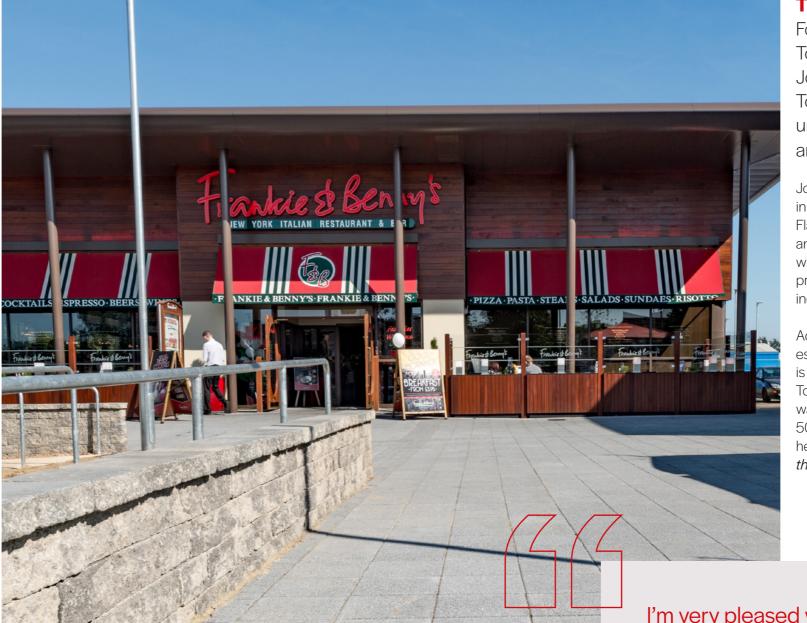

Additionally the provision of retaining walls was an essential requirement for the scheme as the site is built on a flood plain. John was impressed with Tobermore's Secura Grand mortar-free retaining walls and following a visit to the company's 50 acre manufacturing plant at company headquarters, John said he "was convinced that the spec had to be changed to Tobermore."