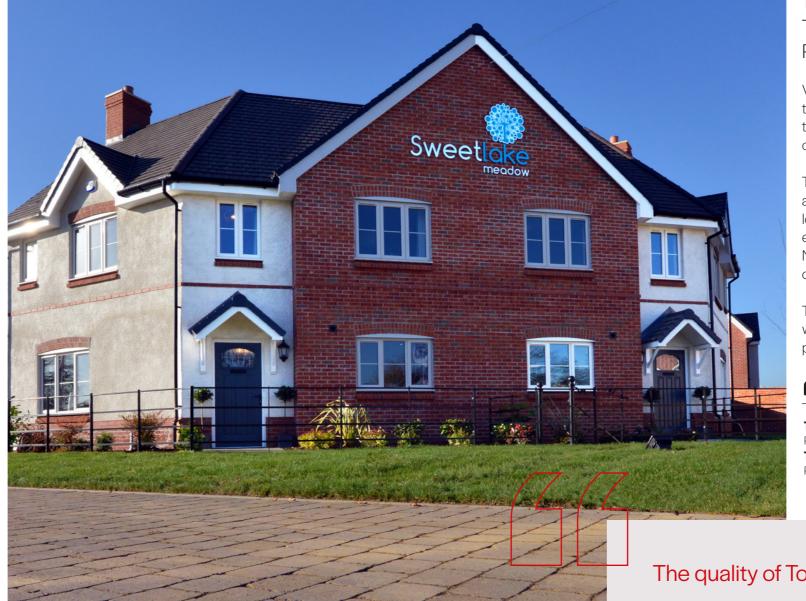

# Sweetlake Meadow

Shrewsbury

Case Study

Products Used: Tegula **Textured Flags** Natural Sweetlake

# Sweetlake Meadow, Shrewsbury

Develope

SJ Roberts Homes