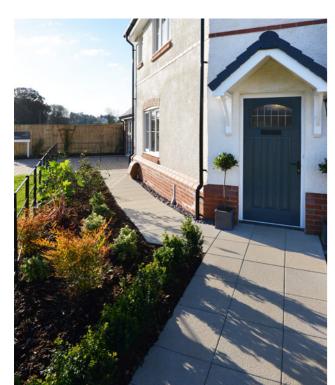

### **The Solution**

Tobermore's Tegula Block Paving System.

Vintage themed Tegula block paving was specified to provide an aged, antique appearance, evoking timeless style and elegance creating a warm, charming feel for the exterior of the homes.

Textured Flags, which are manufactured with a granular surface that produces a natural look, was selected for the pathways around each home. The product was specified in the Natural colour for Sweetlake Meadow which complemented the Tegula Cedar laid alongside it.