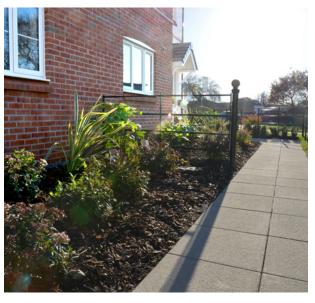

Textured Flags, which are manufactured with a granular surface that produces a natural look, was selected for the pathways around each home. The product was specified in the Natural colour for Sweetlake Meadow which complemented the Tegula Cedar laid alongside it.