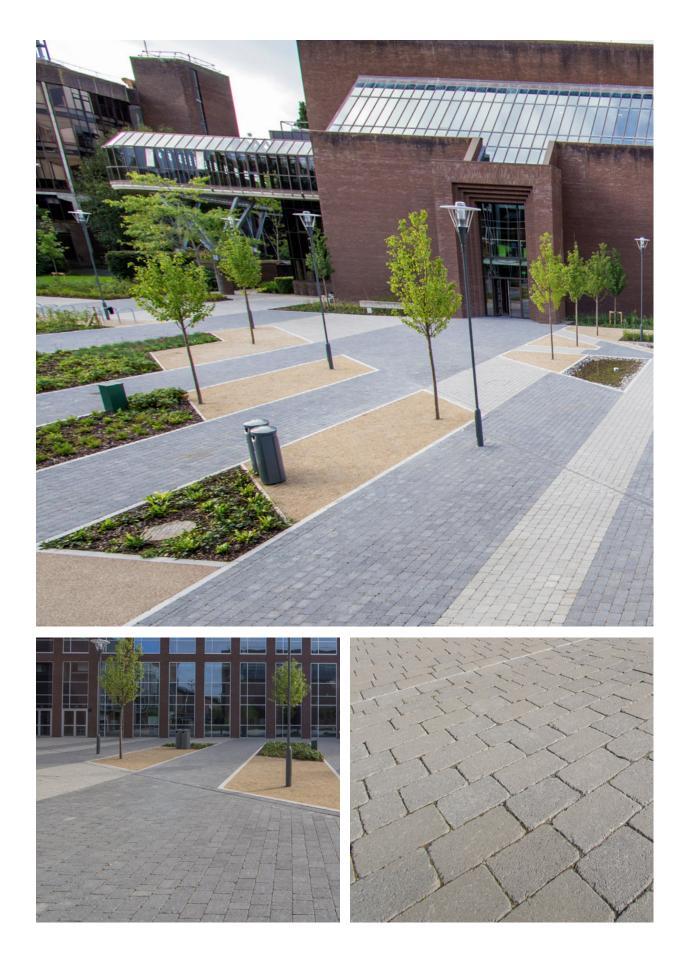

#### **The Challenge**

Hard landscaping required for Analog Devices Building at The University of Limerick.

The Analog Devices Building at the University of Limerick was constructed as part of the groundbreaking €54 million Bernal Project and was since awarded the Irish Building Project of the Year at the Irish Building and Design Awards 2016 in Dublin.

Manuel Smalis, Landscape Architect at Brady Shipman Martin, explained that Brady Shipman Martin's design objective was to *"create a high quality hard landscape that would complement the existing campus and offer a good lifestyle. We also wanted to achieve a low maintenance space with materials that would provide a low carbon footprint."* 

#### **The Solution**

Tegula block paving and Fusion Kerb.

Already familiar with Tobermore's superior product quality, Brady Shipman Martin liaised with Tobermore's ROI Sales team to source a suitable paving product for the project.

Manuel noted what impressed him most about Tobermore paving: *"The high quality finish, the environmental benefits and the retention of aesthetics over time exceeded expectation."* 

Tobermore's popular Tegula block paving was selected as the best solution for the site. Tegula is manufactured with an aged, antique finish that creates a charming, traditional look for any application it is used on.

### በይና

 Tegula

 Plus: Q24 110
 Create: 45-20-64/400

 Fusion Kerb

 Plus: Q10 110
 Create: 45-20-64/370

 Plus: Q10 110
 Create: 45-20-64/365

Brady Shipman Martin is very proud to have been involved in the award-winning design scheme and it's very pleasing to see how well our landscape design was brought to life on site. I would definitely recommend Tobermore paving products and will be using them again