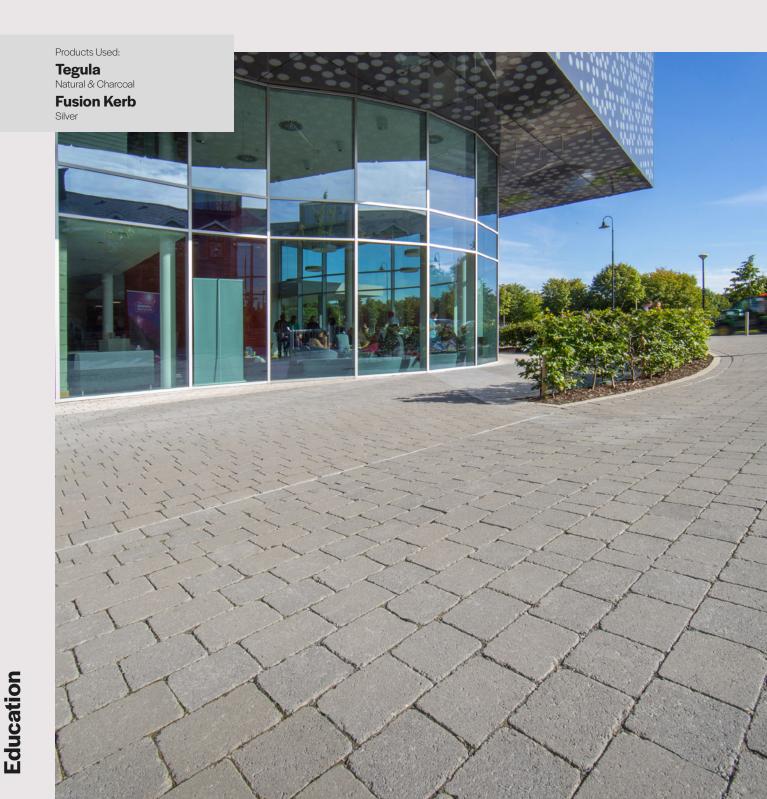

#### **The Solution**

Tegula block paving and Fusion Kerb.

Already familiar with Tobermore's superior product quality, Brady Shipman Martin liaised with Tobermore's ROI Sales team to source a suitable paving product for the project.

Manuel noted what impressed him most about Tobermore paving: *"The high quality finish, the environmental benefits and the retention of aesthetics over time exceeded expectation."* 

Tobermore's popular Tegula block paving was selected as the best solution for the site. Tegula is manufactured with an aged, antique finish that creates a charming, traditional look for any application it is used on.