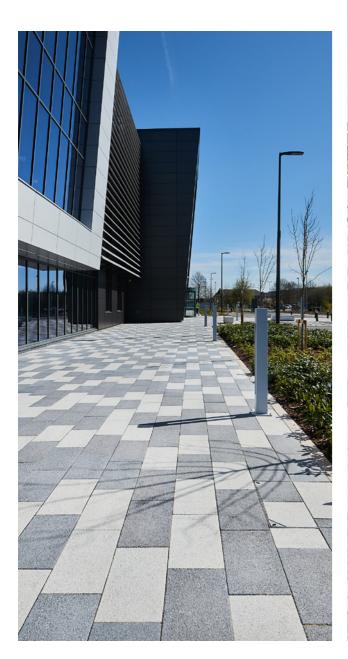

### **The Solution**

The Tobermore Midlands Sales team presented a variety of concrete block paving products and provided a free landscape design service to help the architect find the most suitable option for the modern aesthetics of the new office headquarters.

Tobermore's Fusion block paving was of particular interest to Wood Goldstraw Yorath. The vibrant granite aggregate surface layer offered a striking, contemporary appearance that was in keeping with the desired style of the project. Fusion also offered hard-wearing characteristics and the availability of modular sizes and beautiful colour options.