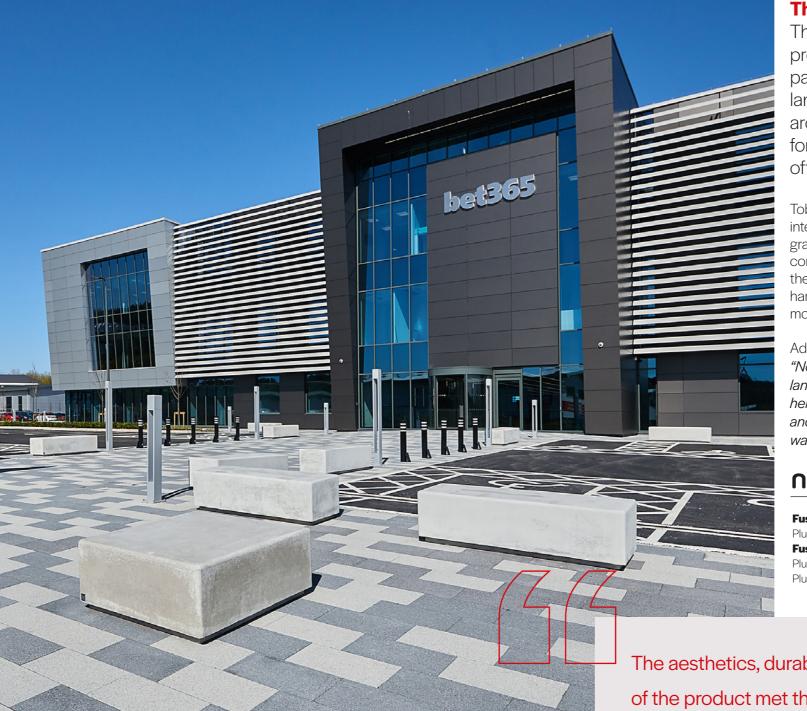

# **The Challenge**

Wood Goldstraw Yorath Architects were faced with a large undertaking when designing the new Bet365 Office Headquarters in Staffordshire.

Adam Allsop, Architectural Technology at Wood Goldstraw Yorath explained: "The objective of the project was to provide a landmark state-of-the-art office facility and a high quality finish expect by such a prestigious client as Bet365 one of the world's leading online gambling providers."

### **The Solution**

The Tobermore Midlands Sales team presented a variety of concrete block paving products and provided a free landscape design service to help the architect find the most suitable option for the modern aesthetics of the new office headquarters.

Tobermore's Fusion block paving was of particular interest to Wood Goldstraw Yorath. The vibrant granite aggregate surface layer offered a striking, contemporary appearance that was in keeping with the desired style of the project. Fusion also offered hard-wearing characteristics and the availability of modular sizes and beautiful colour options.