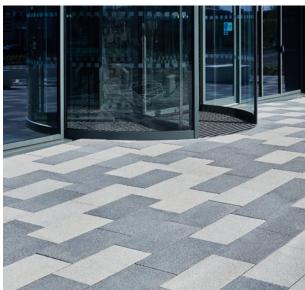

Tobermore's Fusion block paving was of particular interest to Wood Goldstraw Yorath. The vibrant granite aggregate surface layer offered a striking, contemporary appearance that was in keeping with the desired style of the project. Fusion also offered hard-wearing characteristics and the availability of modular sizes and beautiful colour options.

#### Fusion

Plus: Q24110 Create: 45-20-64/400