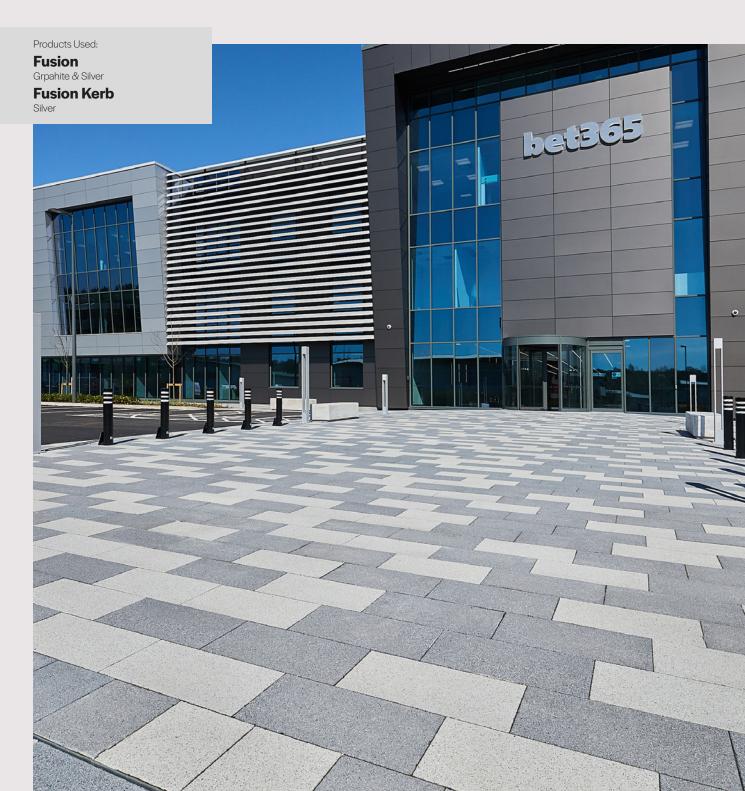

### **The Solution**

The Tobermore Midlands Sales team presented a variety of concrete block paving products and provided a free landscape design service to help the architect find the most suitable option for the modern aesthetics of the new office headquarters.

Tobermore's Fusion block paving was of particular interest to Wood Goldstraw Yorath. The vibrant granite aggregate surface layer offered a striking, contemporary appearance that was in keeping with the desired style of the project. Fusion also offered hard-wearing characteristics and the availability of modular sizes and beautiful colour options.