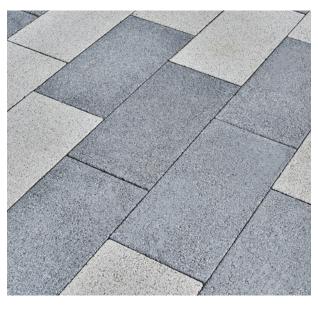

Tobermore's Fusion block paving was of particular interest to Wood Goldstraw Yorath. The vibrant granite aggregate surface layer offered a striking, contemporary appearance that was in keeping with the desired style of the project. Fusion also offered hard-wearing characteristics and the availability of modular sizes and beautiful colour options.

#### Fusion

Plus: Q24110 Create: 45-20-64/400