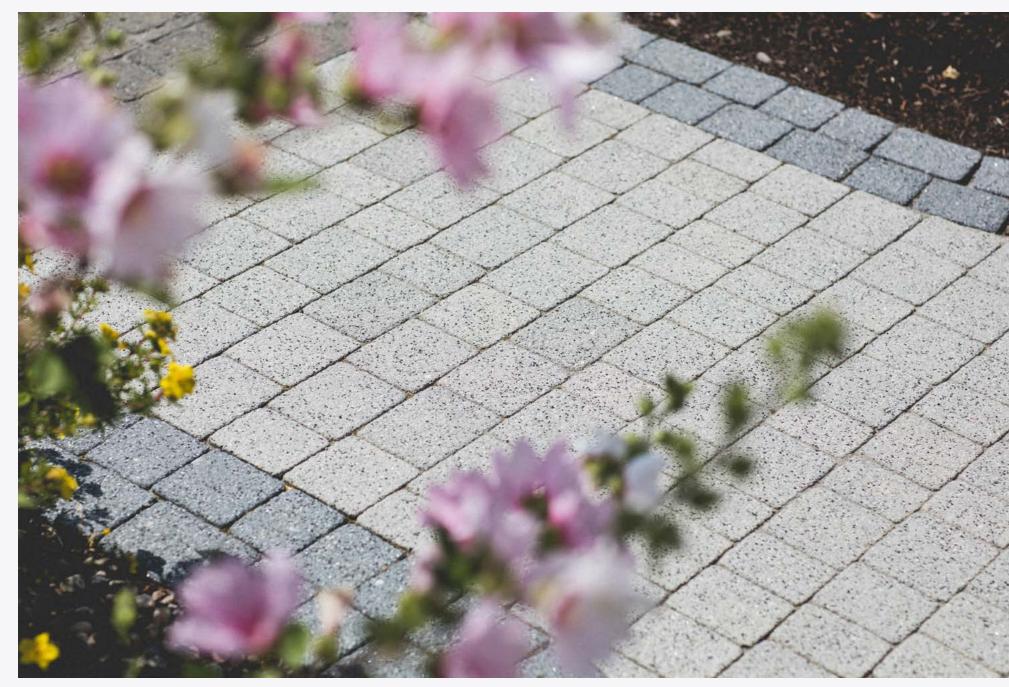

# Paving Flags

We manufacture one of the widest ranges of paving slabs available in the industry. From smooth right through to textured, riven and granite aggregate finishes, a vibrant range of colour options, from contemporary to traditional styles, there are flags to suit any type of application.

## Mayfair Flags

Attractive concrete paving flags and steps with a sophisticated, modern feel.

Ideal for patios and courtyards on residential projects, these popular concrete paving flags have many benefits to offer housebuilders.