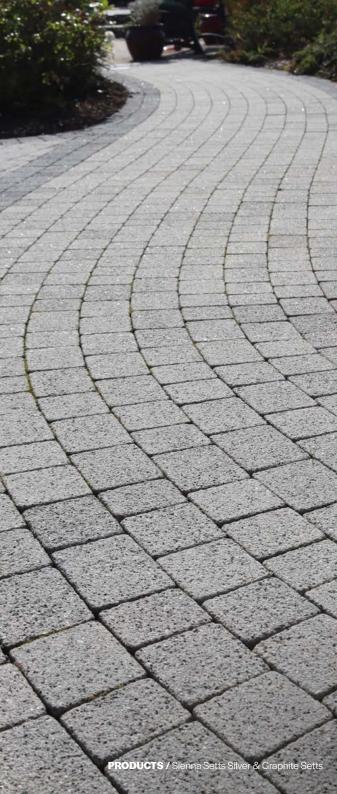

## Sienna

A smart, modern block paving product made with sparkling granite aggregates.

If you're looking for a durable block paving product with a fresh, contemporary design for your next housing development, Sienna deserves your attention.

Perfect for residential application, Sienna block paving comes in Graphite and Silver, and is a popular choice for pavements, courtyards and borders. With a vibrant granite appearance & superb hard-wearing surface, Sienna is an attractive and practical block paving product.

#### Sienna Setts

Sienna Setts can be used over large areas to create a beautiful granite cobble effect. The Setts are ideal for making stylish borders. These blocks are ideal for bordering rumbled vintage-look products such as Tegula and Retro, or to complement the modern finishes of Sienna or Shannon to create an eye-catching finish. Like the Sienna blocks these are finished with a unique granite aggregate surface layer, creating a finish very similar to natural granite that will sparkle in the sunshine.