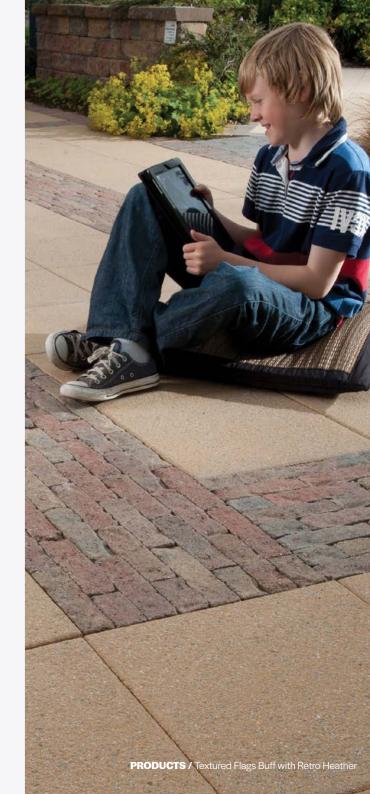

## **Textured** Flags

Stylish concrete paving flags with a textured, granular surface.

Fresh, contemporary and hard-wearing, our Textured Flags are a popular choice for residential schemes. Engineered with a hard-wearing granular surface, these paving flags have a modern, natural look that blends beautifully with a variety of house styles.

Tobermore Textured Flags provide a wide range of compatible paving options, giving you plenty of scope to create eye catching paving designs.

Natural

Butt

Gold