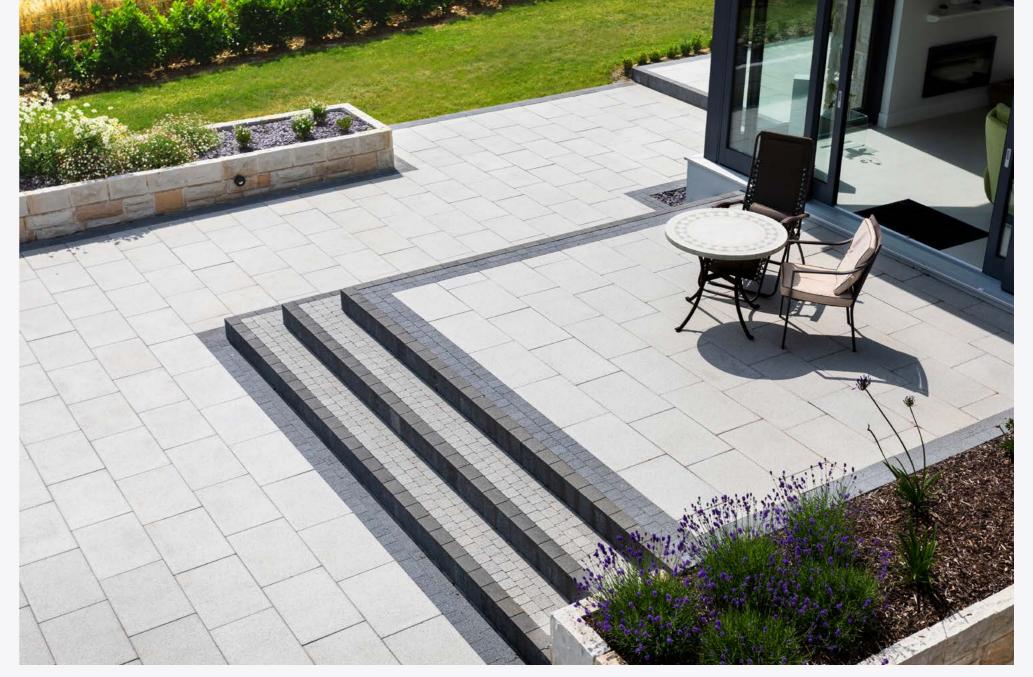

# Paving Flags

We manufacture one of the widest ranges of paving slabs available in the industry. From smooth right through to textured, riven and granite aggregate finishes, a vibrant range of colour options, from contemporary to traditional styles, there are flags to suit any type of application.

## Mayfair Flags

Attractive concrete paving flags and steps with a sophisticated, modern feel.

Ideal for patios and courtyards on residential projects, these popular concrete paving flags have many benefits to offer housebuilders.