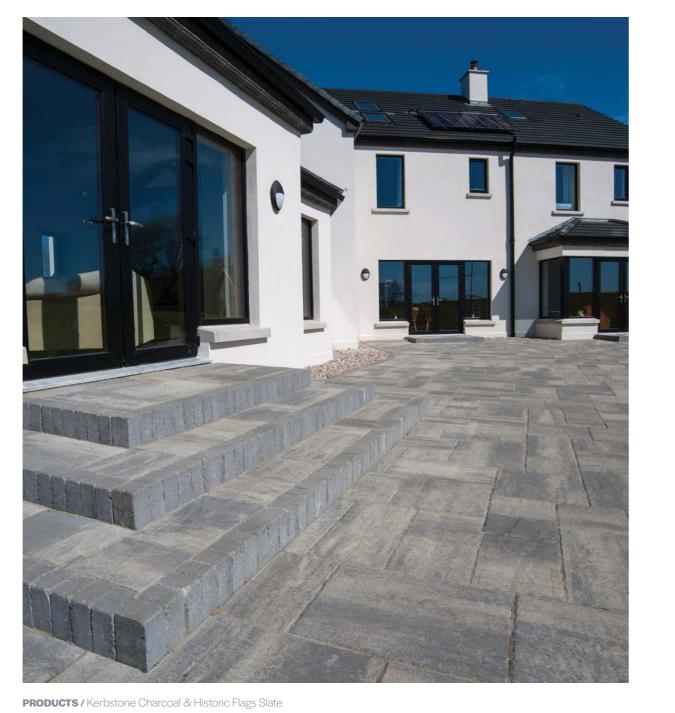

ects





Bracken



Heather







**PRODUCTS /** Country Stone Slate & Lansdowne Heather







## Garden Stone

Cost-effective alternative to natural stone with all the aesthetic benefits.

Garden Stone is a tapered block and is faced on both sides which makes it ideal for creating curved features, planters or for separating areas within the garden.

Garden Stone is an efficient walling product which is mortar-free and therefore can be installed quickly with unskilled labour.





Bracken



Heather













# Finishing Touches

#### Kerbs & edging to complete the look.

Finish off your development in style with Tobermore's kerbs and edging. Each of these products have been designed and manufactured to match all of our paving ranges for that perfect finish.







## Kerbstone











**PRODUCTS** / Kerb Large Charcoal & Shannon Heather



## Kerb Small





Charcoal



## Kerb Large













## **Tegula** Kerb Large







PRODUCTS / Tegula Kerb Large Charcoal





# **Fusion** Kerb

Contemporary Granite aggregate Kerb with an attractive surface finish.

If you're looking for a kerb with an exposed granite aggregate finish, Tobermore's Fusion Kerb is an excellent choice for your development. Available in Silver, Fusion Kerb offers you a cost-effective, premium kerb with the striking aesthetics of a granite kerb.









## **Textured** Kerb

Cost effective decorative kerb.

Textured Kerb from Tobermore offers a rustic and understated aesthetic. It's rugged, textured finish is designed with strength and durability in mind. You can't go wrong with Textured Ker