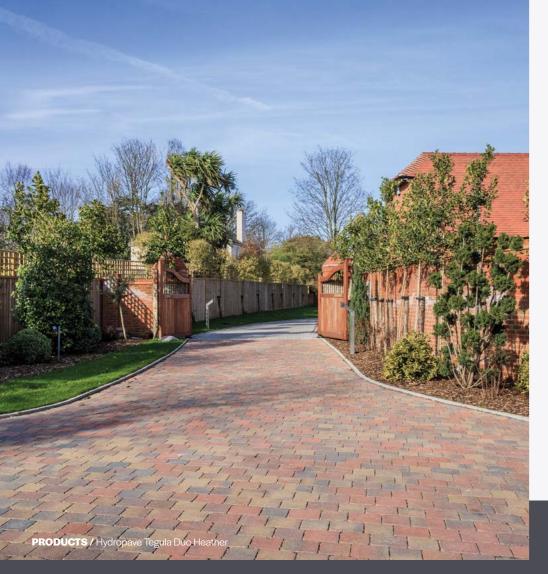

#### Hydropave

HydroPave permeable paving combines the aesthetics of the Tobermore range and the environmental benefits of a permeable paving system that reduces the risk of flooding and pollution. HydroPave paving is available in the Tegula, Shannon, Sienna and Pedesta ranges.

Tegula block paving is perfect for both modern or period housing developments. You can find Tegula deployed in attractive and durable driveways, car parks and pathways across the UK and Ireland.

Hydropave is a permeable paving system that reduces the risk of flooding and pollution. Available in the Tegula range.