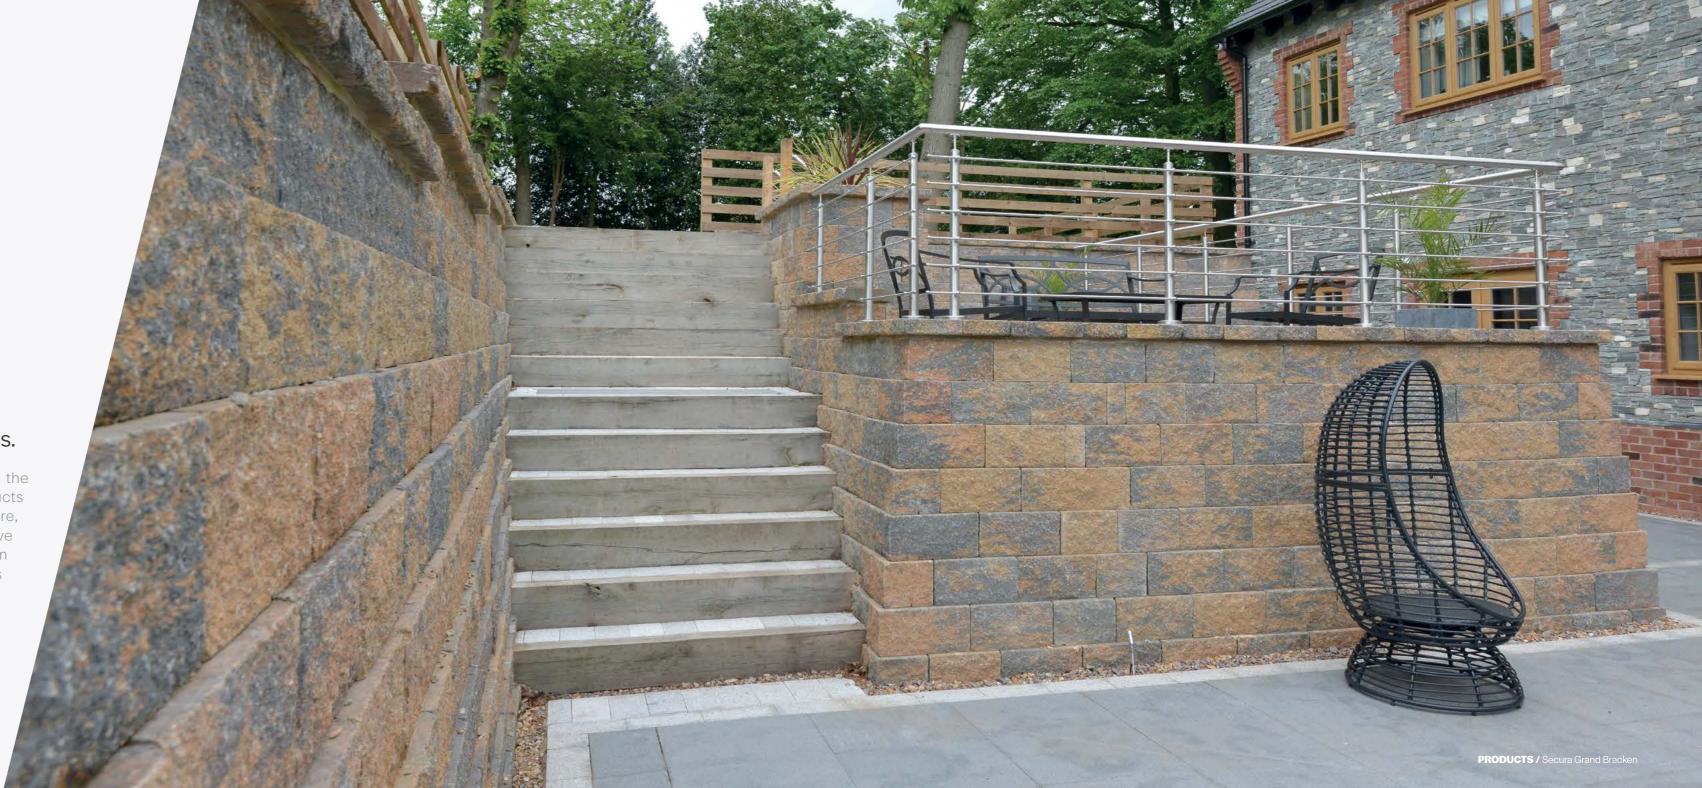

## **Secura** Grand

Mortar-free retaining walls which create a smart, elegant finish.

Technical excellence lies at the core of Secura segmental retaining wall system. Tobermore as engineered every aspect of its design to provide total assurance for the house builder.

Ef-Stop\*

Our FastFind design drawing website tool enables you to use the tables in this guide to identify the drawings you require for your retaining wall project and download them at **tobermore.co.uk/fastfind** 

Sla

Brackei

Heath

TOP TIP

Use Tobermore's interactive FastFind tool to download a typical Secura Retaining Wall drawing for print or to be used in your housing project package. Simply enter your site conditions and required wall height and you will instantly receive your DWG drawing.