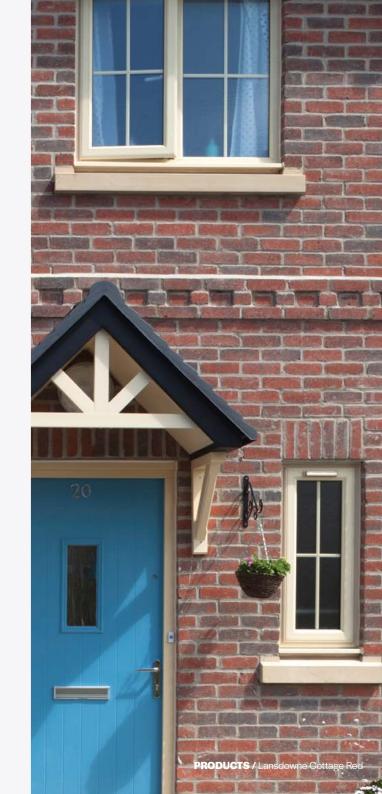

## Lansdowne

Warm, aged facing brick available in a vibrant range of colours.

Lansdowne bricks have been tumbled to create an elegant, aged appearance that will add warmth and character to any home. All of our facing bricks are produced with the finest Iron Oxide colour pigments available, producing vibrant shades that you can rely on to retain their colour for many years to come.

- Tumbled with an elegant, aged finish
- Produced with the finest Iron Oxide colour pigments for excellent colour retention
- Adds style and character to any building

Heather

Charcoal

Burren

Cottage Red

All of our facing bricks are produced with the finest Iron Oxide colour pigments, producing vibrant shades that retain their colour.