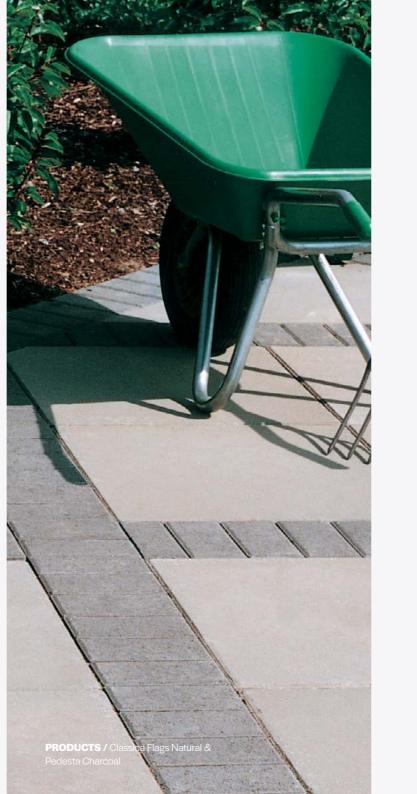

## Classica Flags

#### Stylish, non-slip paving slabs.

Tobermore's Classica Flags have a stylish, simple look that blends well with contemporary and traditional developments, making these non-slip paving slabs a popular choice for many housebuilders.

Classica Flags come in come in our best-selling colours, so you can easily find the right shade to complement your development.

✓ PrimeTop<sup>®</sup> ✓ Ef-Stop<sup>®</sup>

PRODUCTS / Classica Flags Charcoal & Natural