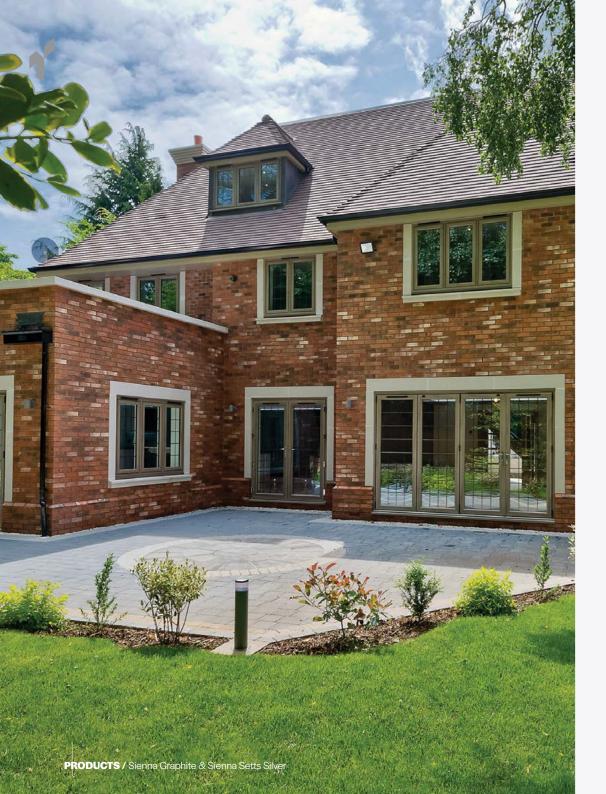

## Sienna

A smart, modern block paving product made with sparkling granite aggregates.

If you're looking for a durable block paving product with a fresh, contemporary design for your next housing development, Sienna deserves your attention.

Perfect for residential application, Sienna block paving comes in Graphite and Silver, and is a popular choice for pavements, courtyards and borders. With a vibrant granite appearance & superb hard-wearing surface, Sienna is an attractive and practical block paving product.

✓ PrimeTop<sup>®</sup> ✓ Ef-Stop<sup>®</sup>

Graphite