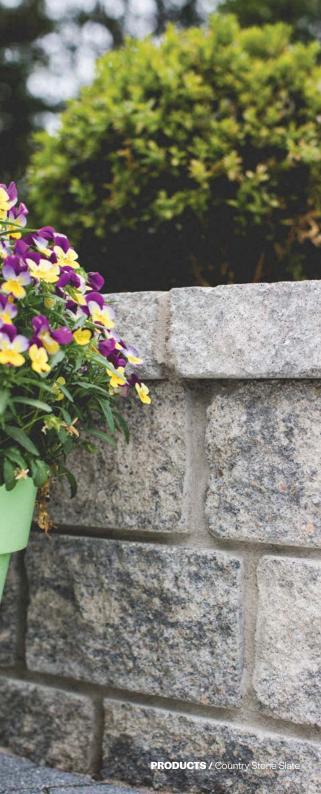

## **Country** Stone

Cost-effective alternative to natural stone with all the aesthetic benefits.

Tobermore manufactures Country Stone Walling with a rugged finish that creates a classic, vintage look similar to natural stone which is a popular choice for housing schemes.

Country Stone Walling offers versatile building options as it can be used alone on the exterior of a building or integrated with other materials such as facing brick or render to produce houses with a unique look.

- Attractive yet cost-effective alternative to natural stone
- Provides look and feel of natural stone
- Creates an aged, rustic, country finish
- Ideal for house building and garden wall projects

Bracken

Heather

**PRODUCTS /** Country Stone Slate & Lansdowne Heather