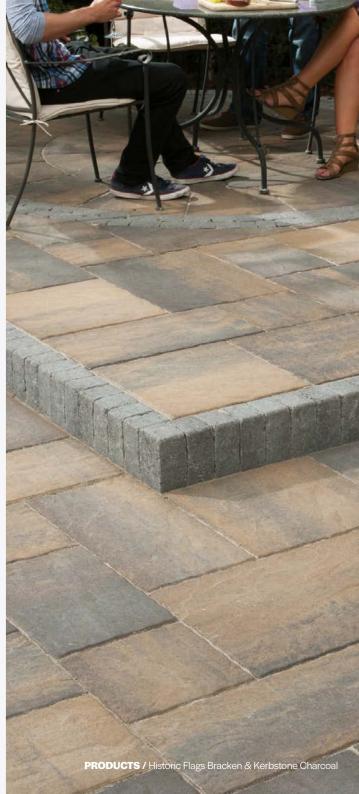

# Paving Flags

We manufacture one of the widest ranges of paving slabs available in the industry. From smooth right through to textured, riven and granite aggregate finishes, a vibrant range of colour options, from contemporary to traditional styles, there are flags to suit any type of application.

## Mayfair Flags

Attractive concrete paving flags and steps with a sophisticated, modern feel.

Ideal for patios and courtyards on residential projects, these popular concrete paving flags have many benefits to offer housebuilders.

✓ PrimeTop<sup>®</sup> ✓ Ef-Stop<sup>®</sup>

Graphite

Sandstone

PRODUCTS / Mayfair Flags Silver, Sienna Setts Graphite & Step Risers Charcoal