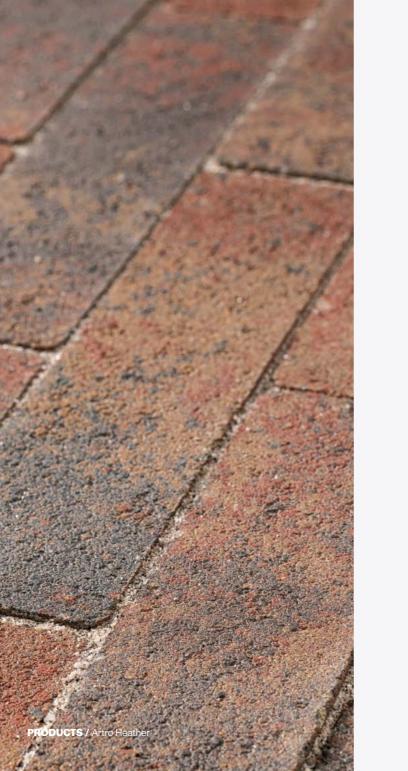

### **Artro**

#### The concrete alternative to clay paving.

Artro linear paving range is inspired by the beauty and intimate scale of traditional European clay pavers which is perfect for modern and traditional homes.

Select from seven colours ranging from cool contemporary greys to warmer traditional tones, including a striking clay-red alternative, 'Autumn'.

The long thin pavers have the dimensions of 220mm by 55mm and a depth of 80mm which provides the option for vehicular access on roads and driveways.

Artro draws on a range of laying patterns, jointing materials and colour mixes to create distinctive housing developments with personality.

Tobermore's Artro range marries the aesthetics, colour retention and hard-wearing nature of clay pavers with the cost savings, availability and versatility of concrete pavers making it the perfect choice for house builders.

Autumn

Carbon

TOP TIP

With creativity at its core, Artro's strength lies in its ability to adapt its look depending on the colour, laying pattern or jointing material used.

Heather