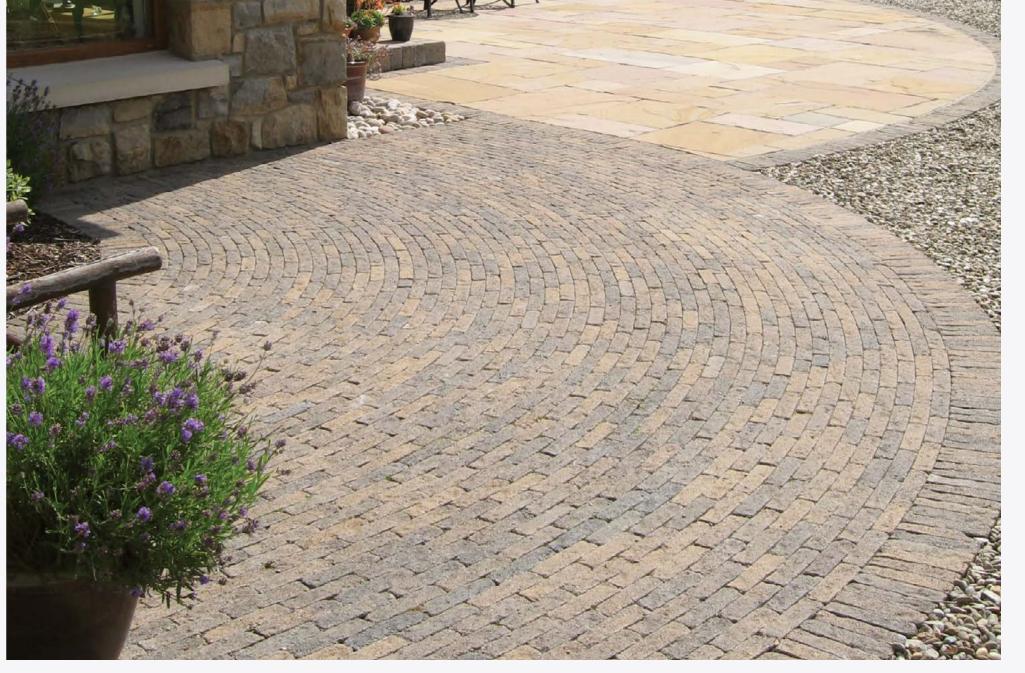

# Tegula

#### Traditional style block paving.

Tegula is the block paving product of choice for countless housebuilders nationwide. Due to its antique appearance, Tegula evokes timeless style and elegance. The versatile block paver comes in a wide selection of vibrant, long-lasting colours.

Tegula block paving is perfect for both modern or period housing developments. You can find Tegula deployed in attractive and durable driveways, car parks and pathways across the UK and Ireland.

Hydropave is a permeable paving system that reduces the risk of flooding and pollution. Available in the Tegula range.