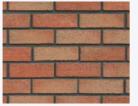

## Lansdowne

Warm, aged facing brick available in a vibrant range of colours.

Lansdowne bricks have been tumbled to create an elegant, aged appearance that will add warmth and character to any home. All of our facing bricks are produced with the finest Iron Oxide colour pigments available, producing vibrant shades that you can rely on to retain their colour for many years to come.

- Tumbled with an elegant, aged finish
- Produced with the finest Iron Oxide colour pigments for excellent colour retention
- Adds style and character to any building

Heather

Charcoal

Burren

Cottage Red

All of our facing bricks are produced with the finest Iron Oxide colour pigments, producing vibrant shades that retain their colour.