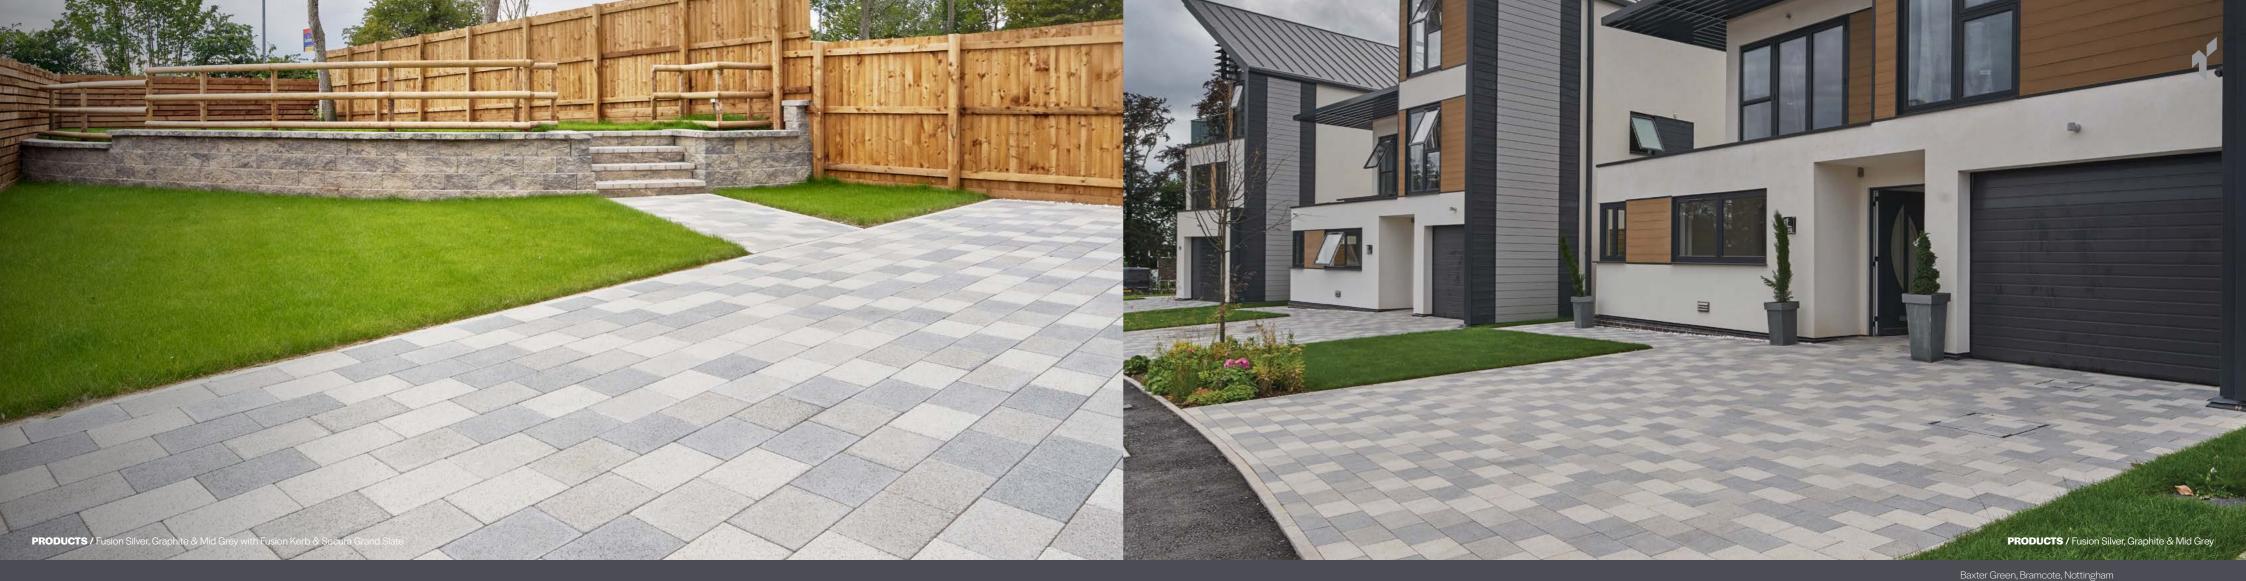

## Sienna

A smart, modern block paving product made with sparkling granite aggregates.

If you're looking for a durable block paving product with a fresh, contemporary design for your next housing development, Sienna deserves your attention.

Perfect for residential application, Sienna block paving comes in Graphite and Silver, and is a popular choice for pavements, courtyards and borders. With a vibrant granite appearance & superb hard-wearing surface, Sienna is an attractive and practical block paving product.

✓ PrimeTop<sup>®</sup> ✓ Ef-Stop<sup>®</sup>

Graphite