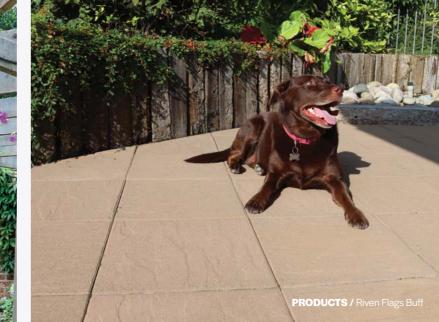

## **Beaufort** Flags

Contemporary concrete paving flags with a contoured stone appearance.

Beaufort Flags are a popular choice for pathways and courtyards in residential developments.

Inspired by the timeless appeal of natural stone, our Beaufort Flags are manufactured with a contoured surface that is lightly embossed and finished with a subtle sparkle.

Available in natural, muted colours – two classic greys and our sandstone-coloured Buff – these concrete paving flags look stunning in residential settings.

✓ PrimeTop<sup>®</sup> ✓ Ef-Stop<sup>®</sup>