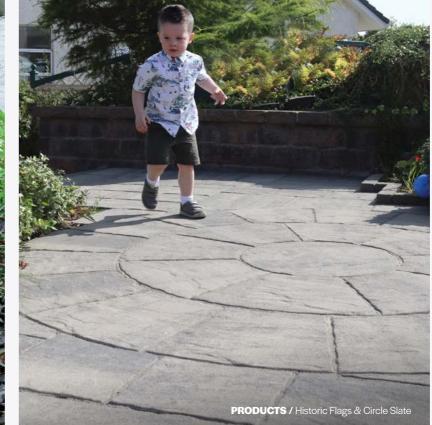

# Washington Historic Flags & Circles

If you need concrete paving flags with a natural stone appearance, take a look at our range of Historic Flags & Circles. Like real stone, these flags contain a subtle blend of tones and colours.

Select from four authentic colours to complement both modern and period residential schemes.

Bracken Circle

Slate Flags

Slate Circle

Heather Flags

Heather Circle