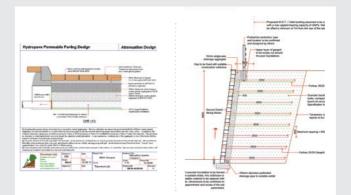

#### Permeable Paving / Retaining Wall Design

We have partnered up with a geotechnical engineering consultancy who provide complimentary structural designs which can be indemnified for construction if required.

Ef-Stop\*

Our FastFind design drawing website tool enables you to use the tables in this guide to identify the drawings you require for your retaining wall project and download them at **tobermore.co.uk/fastfind** 

Sla

Brackei

Heath

TOP TIP

Use Tobermore's interactive FastFind tool to download a typical Secura Retaining Wall drawing for print or to be used in your housing project package. Simply enter your site conditions and required wall height and you will instantly receive your DWG drawing.