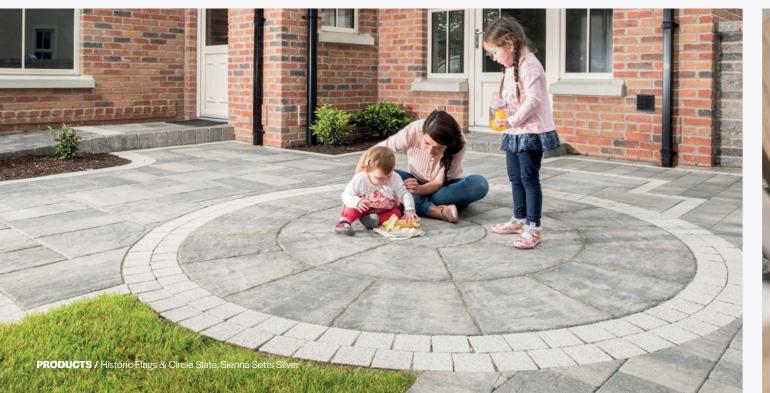

# Washington Historic Flags & Circles

If you need concrete paving flags with a natural stone appearance, take a look at our range of Historic Flags & Circles. Like real stone, these flags contain a subtle blend of tones and colours.

Select from four authentic colours to complement both modern and period residential schemes.

Bracken Circle

Slate Flags

Slate Circle

Heather Flags

Heather Circle