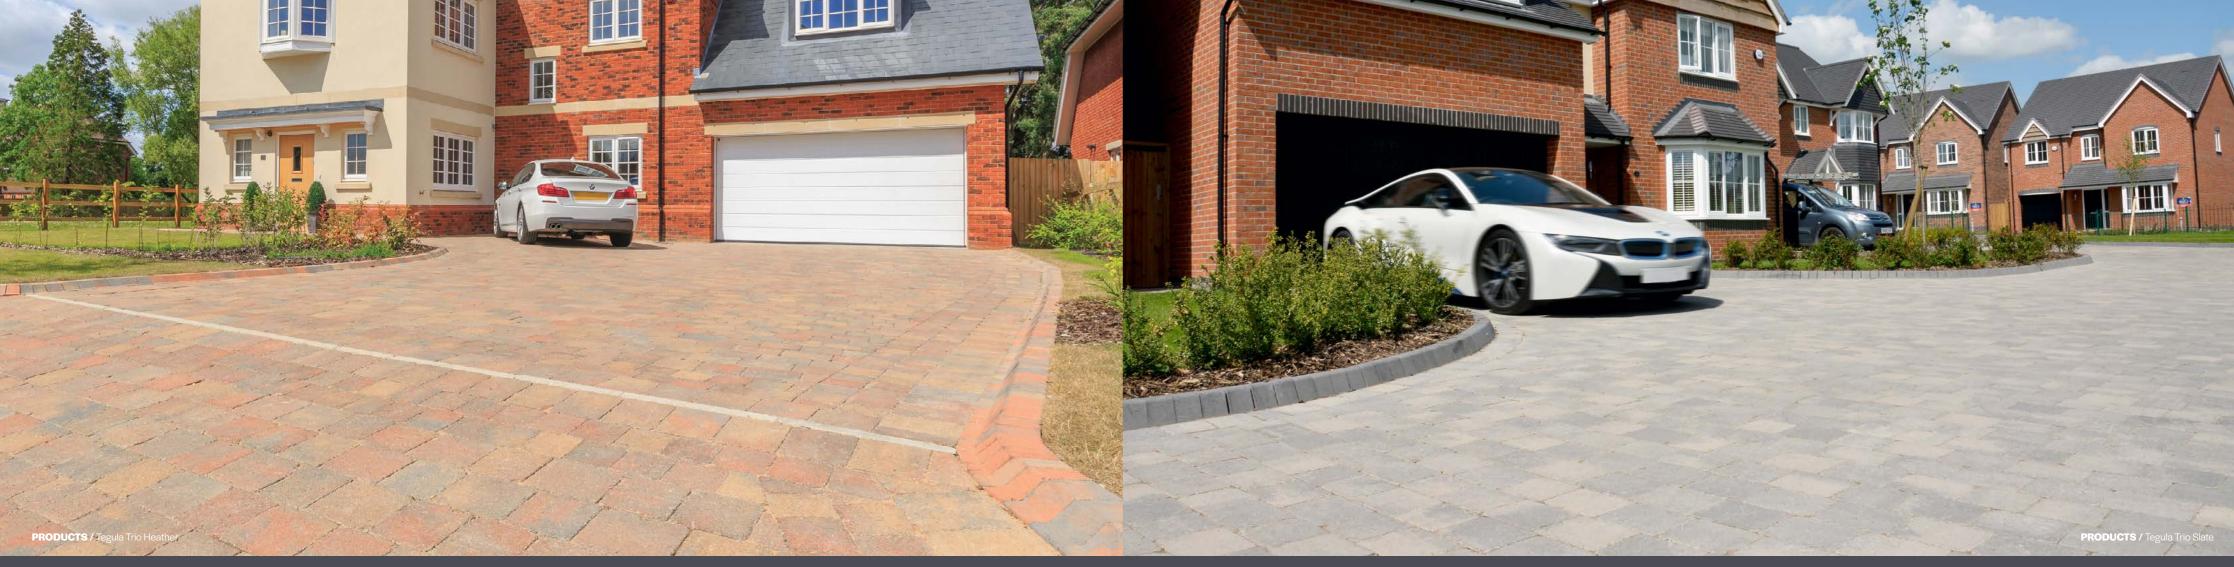

# Tegula

#### Traditional style block paving.

Tegula is the block paving product of choice for countless housebuilders nationwide. Due to its antique appearance, Tegula evokes timeless style and elegance. The versatile block paver comes in a wide selection of vibrant, long-lasting colours.

Tegula block paving is perfect for both modern or period housing developments. You can find Tegula deployed in attractive and durable driveways, car parks and pathways across the UK and Ireland.

Hydropave is a permeable paving system that reduces the risk of flooding and pollution. Available in the Tegula range.

Heather

Golden

Brindle

Cedar

Charcoal