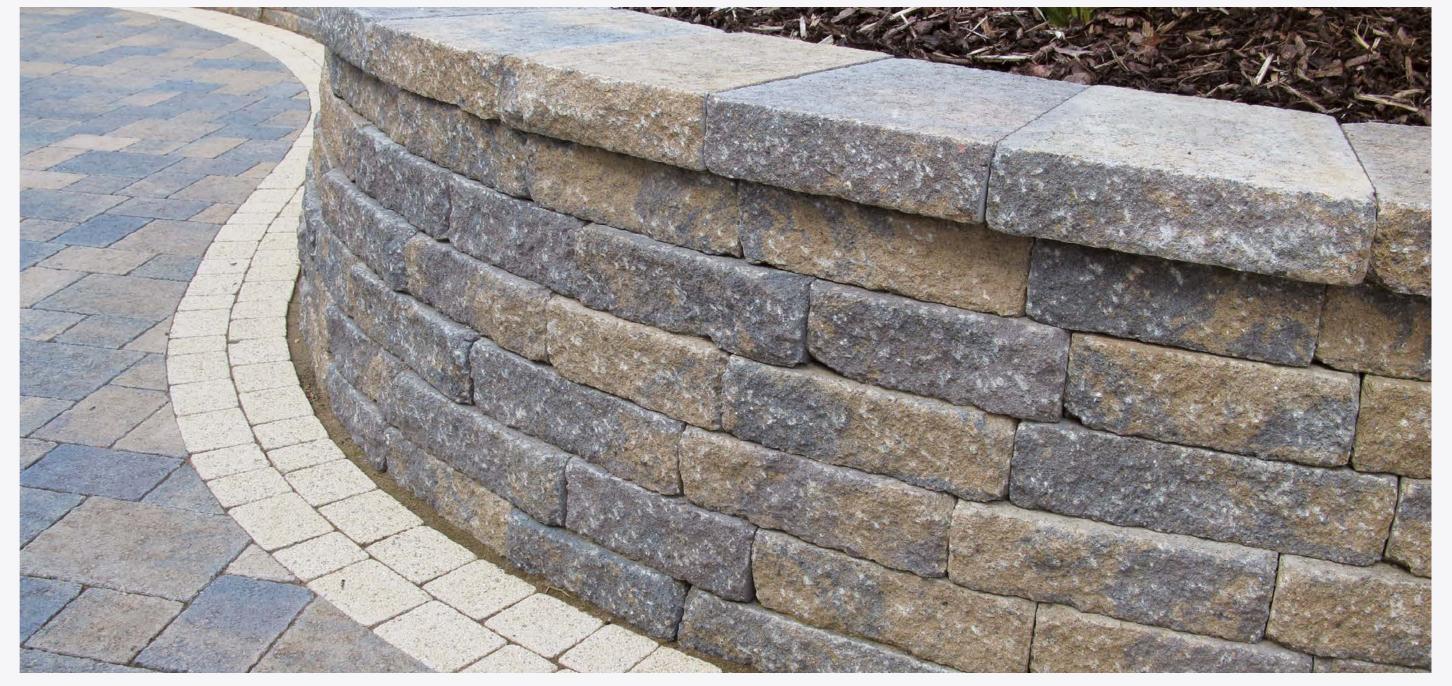

# Retaining Walls

#### Attractive mortar-free retaining walls.

Secura is a retaining wall range which provides an effective solution for any type of housing application. Not only does Secura prevent sloping site issues and create a more efficient use of land, but the mortar-free product is cost-effective and provides a fast and easy installation process. The product is available as Secura Grand and Secura Lite, which are suitable for different sized walling projects.

## **Secura** Grand

Mortar-free retaining walls which create a smart, elegant finish.

Technical excellence lies at the core of Secura segmental retaining wall system. Tobermore as engineered every aspect of its design to provide total assurance for the house builder.