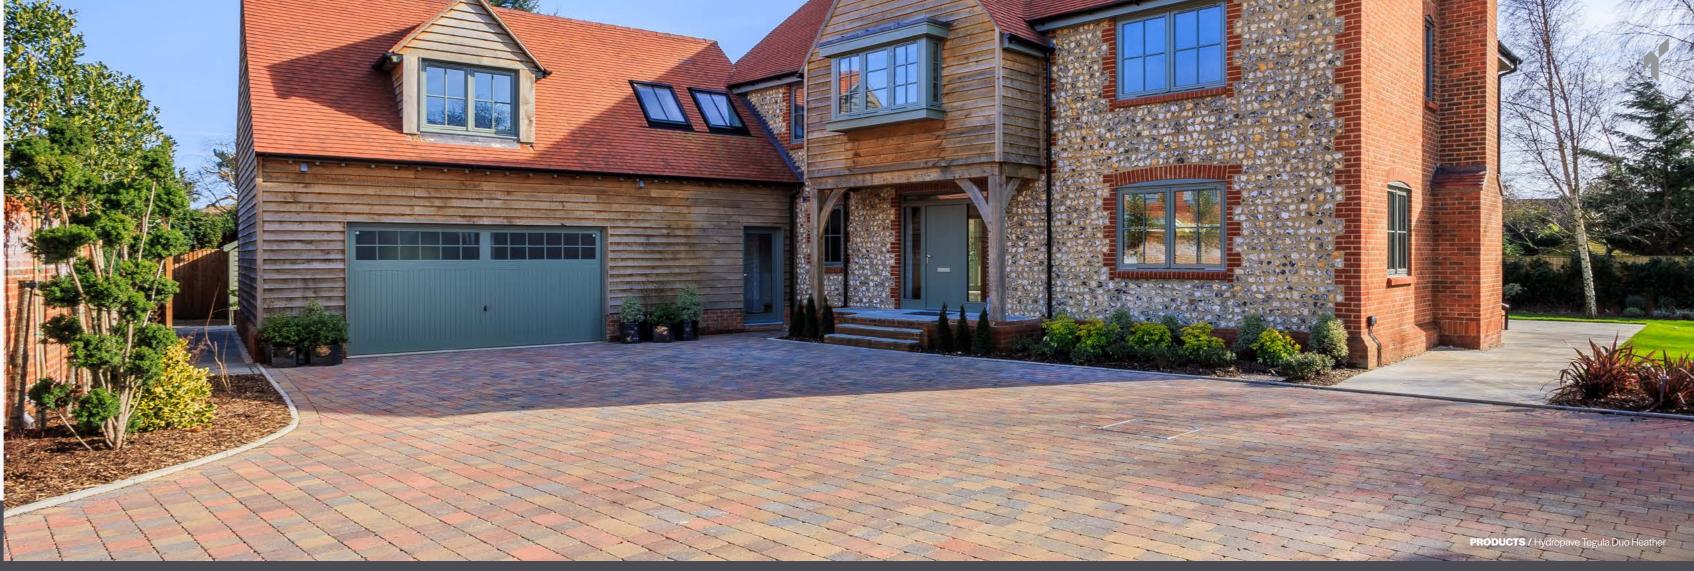

#### Hydropave

HydroPave permeable paving combines the aesthetics of the Tobermore range and the environmental benefits of a permeable paving system that reduces the risk of flooding and pollution. HydroPave paving is available in the Tegula, Shannon, Sienna and Pedesta ranges.

Tegula block paving is perfect for both modern or period housing developments. You can find Tegula deployed in attractive and durable driveways, car parks and pathways across the UK and Ireland.

Hydropave is a permeable paving system that reduces the risk of flooding and pollution. Available in the Tegula range.