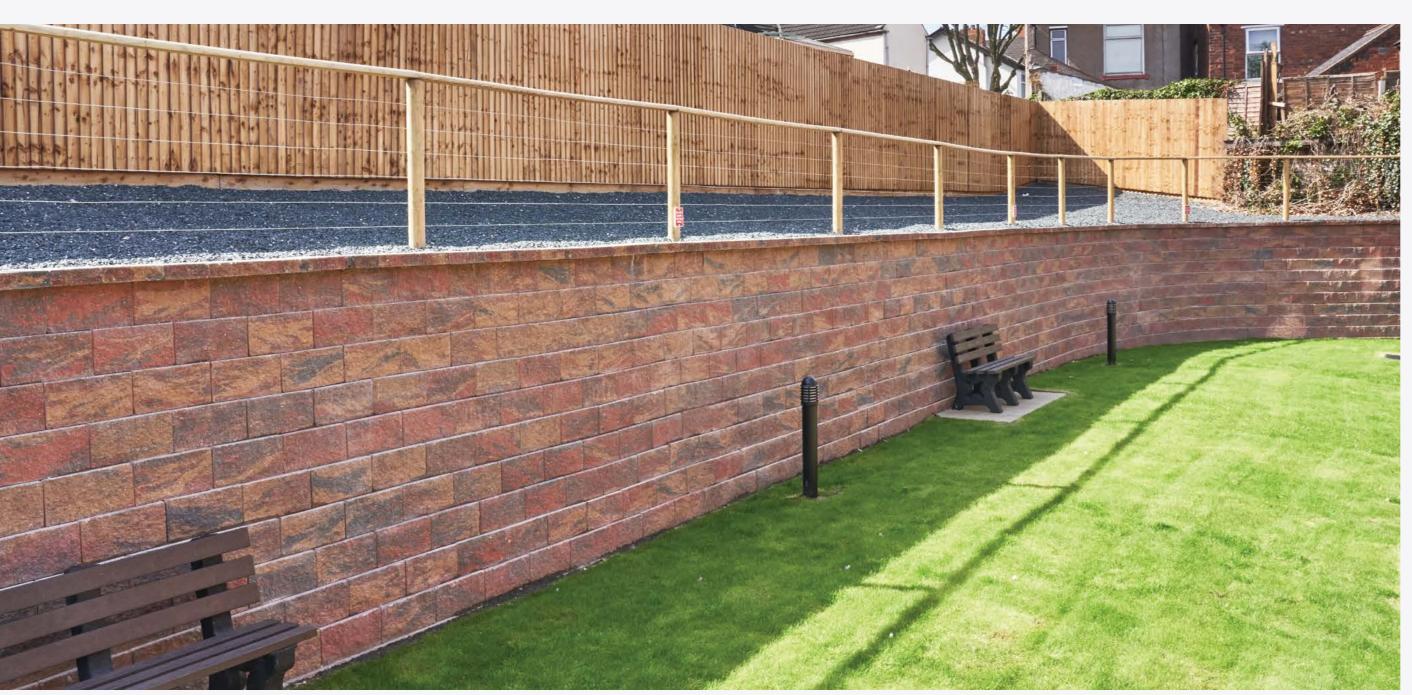

# Retaining Walls

#### Attractive mortar-free retaining walls.

Secura is a retaining wall range which provides an effective solution for any type of housing application. Not only does Secura prevent sloping site issues and create a more efficient use of land, but the mortar-free product is cost-effective and provides a fast and easy installation process. The product is available as Secura Grand and Secura Lite, which are suitable for different sized walling projects.

## **Secura** Grand

Mortar-free retaining walls which create a smart, elegant finish.

Technical excellence lies at the core of Secura segmental retaining wall system. Tobermore as engineered every aspect of its design to provide total assurance for the house builder.