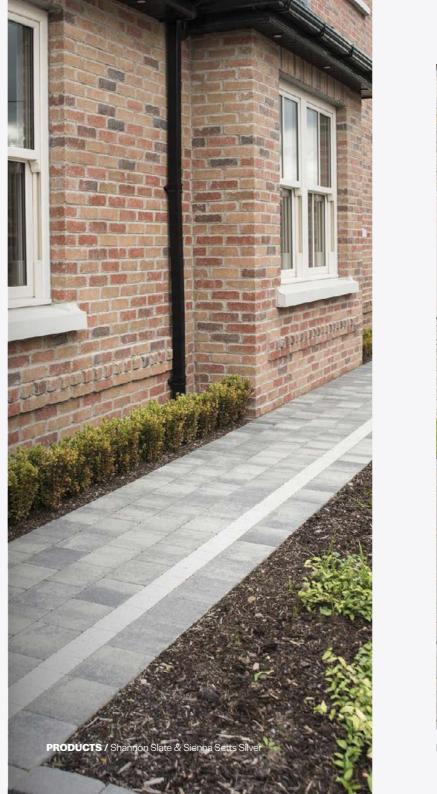

### Shannon

Smooth surface ideal for residential properties.

Shannon block paving is a popular choice for pedestrianised areas in residential developments. Its smooth surface is ideal for wheelchairs, mobility aids, prams and other small-wheeled traffic.

Shannon's tight joints and pencil chamfer provide ease of installation and maintenance while helping to prevent weeds.

✓ PrimeTop<sup>®</sup> ✓ Ef-Stop<sup>®</sup>

Charcoal