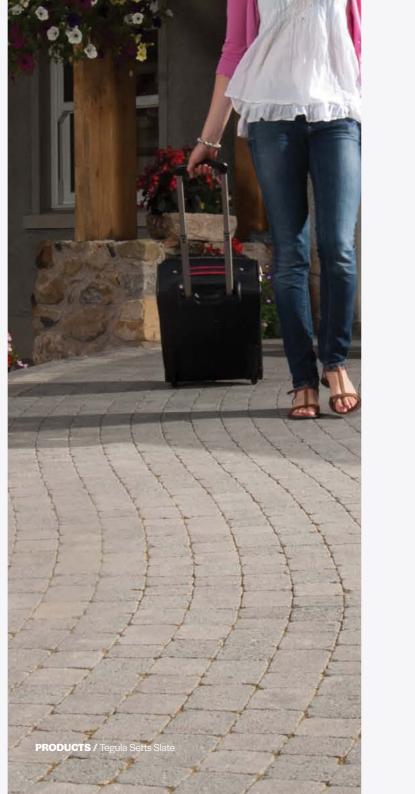

## Tegula Setts

Timeless elegance set in stone.

Tegula Setts create an authentic cobbled look which complements both modern and period housing projects. Why not consider Tegula Setts for pathways and borders with a rustic edge?

TOP TIP

Increase on-site efficiency by following Tobermore's Technical Installation Guides for laying Tegula Setts.

Charcoal Setts

Golden Setts

PRODUCTS / Tegula Trio Bracken, Tegula Setts Golden & Kerbstone Bracken