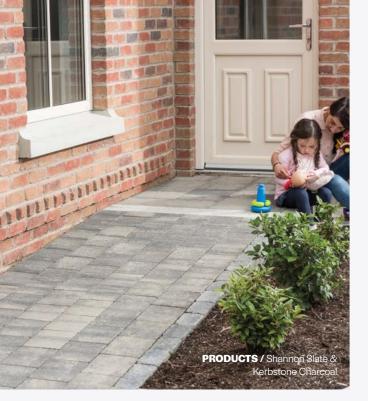

### Shannon

Smooth surface ideal for residential properties.

Shannon block paving is a popular choice for pedestrianised areas in residential developments. Its smooth surface is ideal for wheelchairs, mobility aids, prams and other small-wheeled traffic.

Shannon's tight joints and pencil chamfer provide ease of installation and maintenance while helping to prevent weeds.

✓ PrimeTop<sup>®</sup> ✓ Ef-Stop<sup>®</sup>

Charcoal