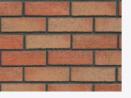

# Kingston

Sophisticated facing brick with a beautifully smooth finish.

Kingston facing bricks offer a smooth surface giving any home exterior a modern, refined and sophisticated look. Our innovative manufacturing process combined with the finest colour pigments means you can be guaranteed excellent colour retention from our range of five shades.

- Smooth, sophisticated surface
- Produced with finest Iron Oxide colour pigments for excellent colour retention
- Adds style and character to any building

Ef-Stop\*

Autumn Gold

Cottage Red

Charcoal

Moorland