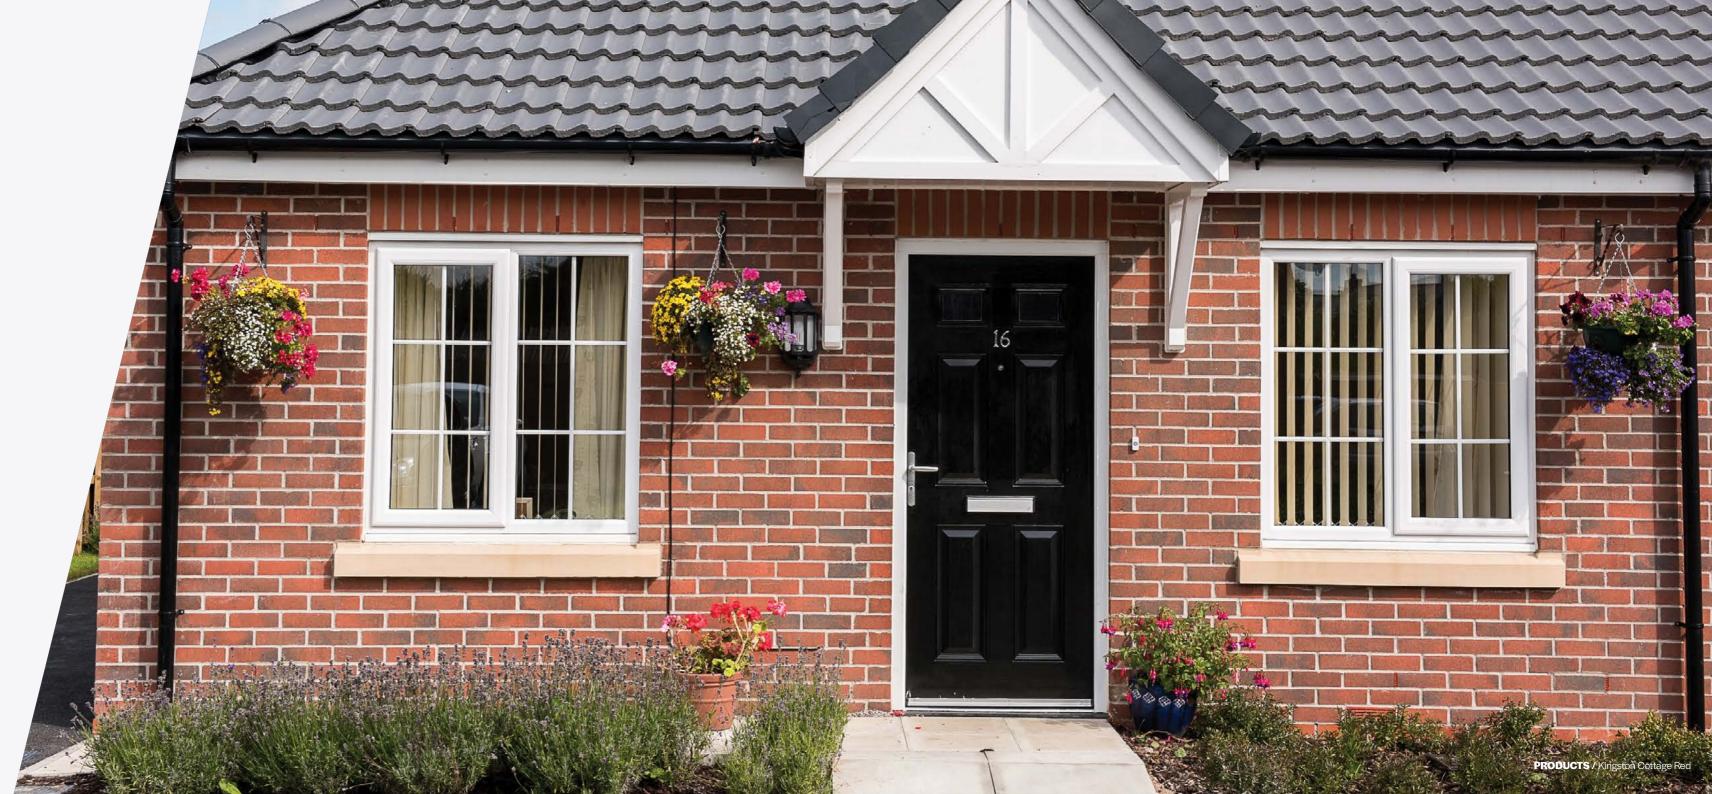

# Facing Brick & Walling

## Exterior elegance creating beautiful homes.

At Tobermore, we offer more than just paving. We also use our years of experience, expertise and world class technology to develop and manufacture walling and masonry products. These products pair together functionality and durability with stunning aesthetics, enabling the creation of beautiful homes brick by brick.

## Lansdowne

Warm, aged facing brick available in a vibrant range of colours.

Lansdowne bricks have been tumbled to create an elegant, aged appearance that will add warmth and character to any home. All of our facing bricks are produced with the finest Iron Oxide colour pigments available, producing vibrant shades that you can rely on to retain their colour for many years to come.

- Tumbled with an elegant, aged finish
- Produced with the finest Iron Oxide colour pigments for excellent colour retention
- Adds style and character to any building

Heather

Charcoal

Burren

Cottage Red

All of our facing bricks are produced with the finest Iron Oxide colour pigments, producing vibrant shades that retain their colour.