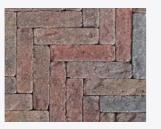

## Retro

European-style block paving with character, warmth and charm.

If you're looking for a block paving product with a cobbled vintage feel, our European-style Retro is an excellent choice. Using Tobermore's innovative aging system to produce an elegant, weathered appearance, this beautiful block paving is reminiscent of the streets and plazas of Europe, and has plenty of character and charm.

✓ PrimeTop<sup>®</sup> ✓ Ef-Stop<sup>®</sup>

Heather

Bracken

#### TOP TIP

Use Retro to create beautiful pathways and borders which add timeless European character to your housing development.