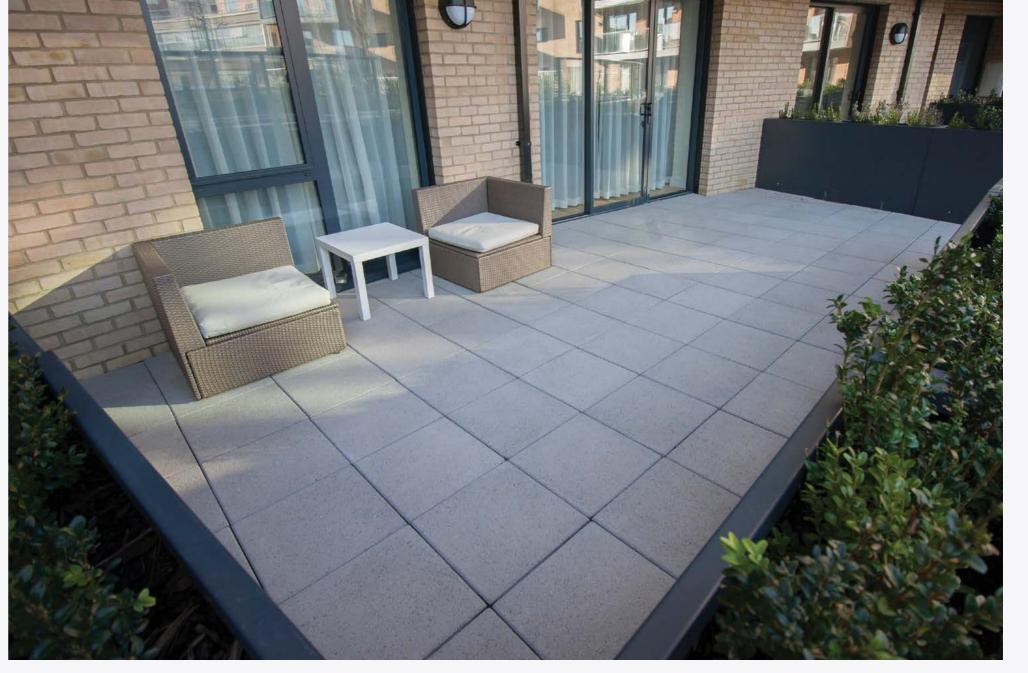

# Paving Flags

We manufacture one of the widest ranges of paving slabs available in the industry. From smooth right through to textured, riven and granite aggregate finishes, a vibrant range of colour options, from contemporary to traditional styles, there are flags to suit any type of application.

## Mayfair Flags

Attractive concrete paving flags and steps with a sophisticated, modern feel.

Ideal for patios and courtyards on residential projects, these popular concrete paving flags have many benefits to offer housebuilders.

✓ PrimeTop<sup>®</sup> ✓ Ef-Stop<sup>®</sup>

Graphite

Sandstone

PRODUCTS / Mayfair Flags Silver, Sienna Setts Graphite & Step Risers Charcoal