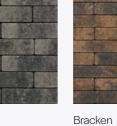

# Washington Historic Flags & Circles

If you need concrete paving flags with a natural stone appearance, take a look at our range of Historic Flags & Circles. Like real stone, these flags contain a subtle blend of tones and colours.

Select from four authentic colours to complement both modern and period residential schemes.

Bracken Circle

Slate Flags

Slate Circle

Heather Flags

Heather Circle