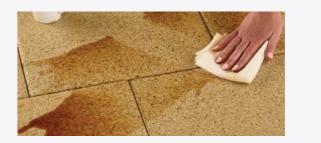

#### EasyClean

EasyClean flags are treated with stain resistant technology during the manufacturing process allowing for built in protection. The stain resistant technology prevents spills from penetrating the surface of the flag, allowing for them to be wiped away with ease.