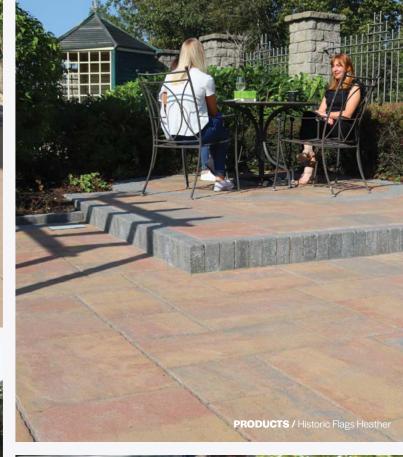

# Washington Historic Flags & Circles

If you need concrete paving flags with a natural stone appearance, take a look at our range of Historic Flags & Circles. Like real stone, these flags contain a subtle blend of tones and colours.

Select from four authentic colours to complement both modern and period residential schemes.

Bracken Circle

Slate Flags

Slate Circle

Heather Flags

Heather Circle