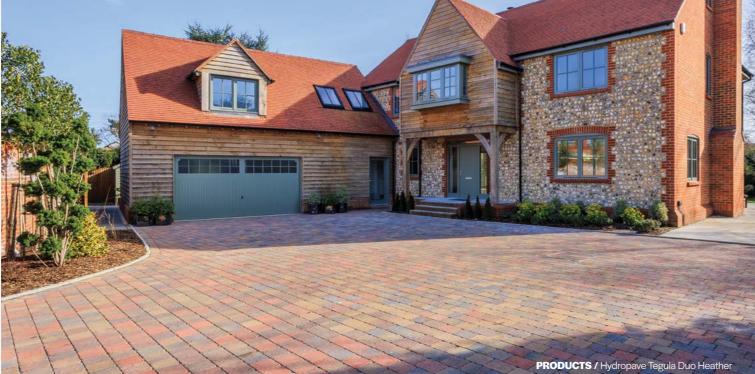

#### Hydropave

HydroPave permeable paving combines the aesthetics of the Tobermore range and the environmental benefits of a permeable paving system that reduces the risk of flooding and pollution. HydroPave paving is available in the Tegula, Shannon, Sienna and Pedesta ranges.

Tegula block paving is perfect for both modern or period housing developments. You can find Tegula deployed in attractive and durable driveways, car parks and pathways across the UK and Ireland.

Hydropave is a permeable paving system that reduces the risk of flooding and pollution. Available in the Tegula range.