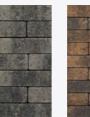

# Washington Historic Flags & Circles

If you need concrete paving flags with a natural stone appearance, take a look at our range of Historic Flags & Circles. Like real stone, these flags contain a subtle blend of tones and colours.

Select from four authentic colours to complement both modern and period residential schemes.

Bracken Circle

Slate Flags

Slate Circle

Heather Flags

Heather Circle