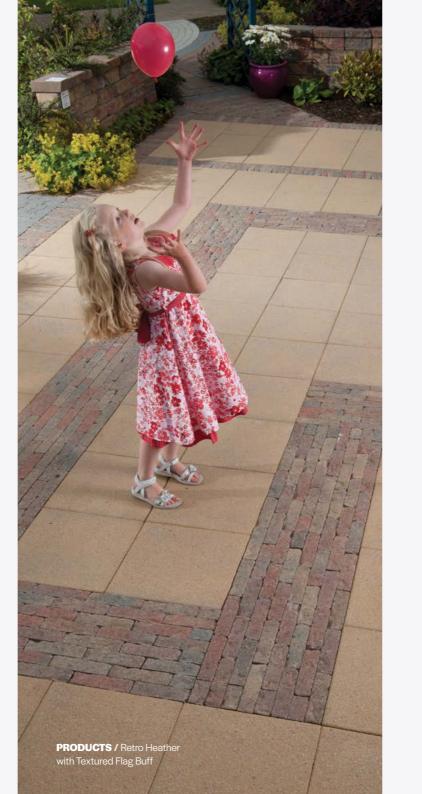

## Retro

European-style block paving with character, warmth and charm.

If you're looking for a block paving product with a cobbled vintage feel, our European-style Retro is an excellent choice. Using Tobermore's innovative aging system to produce an elegant, weathered appearance, this beautiful block paving is reminiscent of the streets and plazas of Europe, and has plenty of character and charm.

✓ PrimeTop<sup>®</sup> ✓ Ef-Stop<sup>®</sup>

Heather

Bracken

#### TOP TIP

Use Retro to create beautiful pathways and borders which add timeless European character to your housing development.