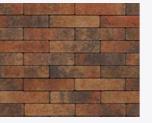

#### The concrete alternative to clay paving.

Artro linear paving range is inspired by the beauty and intimate scale of traditional European clay pavers which is perfect for modern and traditional homes.

Select from seven colours ranging from cool contemporary greys to warmer traditional tones, including a striking clay-red alternative, 'Autumn'.

The long thin pavers have the dimensions of 220mm by 55mm and a depth of 80mm which provides the option for vehicular access on roads and driveways.

Artro draws on a range of laying patterns, jointing materials and colour mixes to create distinctive housing developments with personality.

Tobermore's Artro range marries the aesthetics, colour retention and hard-wearing nature of clay pavers with the cost savings, availability and versatility of concrete pavers making it the perfect choice for house builders.

Autumn

Carbon

TOP TIP

With creativity at its core, Artro's strength lies in its ability to adapt its look depending on the colour, laying pattern or jointing material used.

Heather