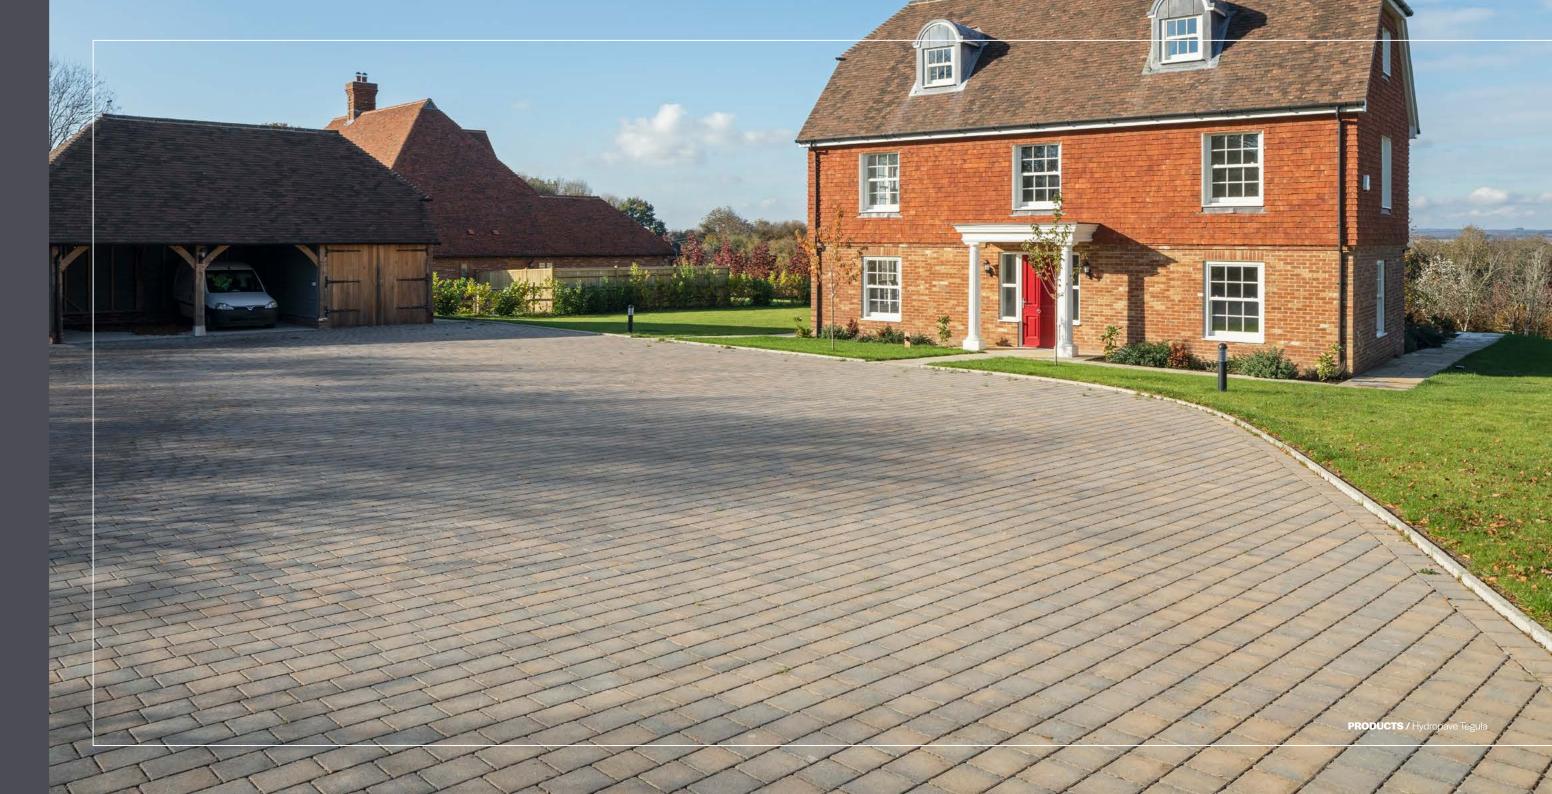

#### Traditional style block paving.

Tegula is the block paving product of choice for countless housebuilders nationwide. Due to its antique appearance, Tegula evokes timeless style and elegance. The versatile block paver comes in a wide selection of vibrant, long-lasting colours.

Tegula block paving is perfect for both modern or period housing developments. You can find Tegula deployed in attractive and durable driveways, car parks and pathways across the UK and Ireland.

Hydropave is a permeable paving system that reduces the risk of flooding and pollution. Available in the Tegula range.

#### Hydropave

HydroPave permeable paving combines the aesthetics of the Tobermore range and the environmental benefits of a permeable paving system that reduces the risk of flooding and pollution. HydroPave paving is available in the Tegula, Shannon, Sienna and Pedesta ranges.