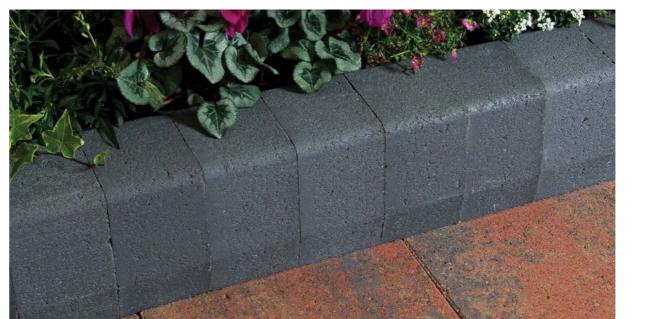

#### Kerbs & edging to complete the look.

Finish off your development in style with Tobermore's kerbs and edging. Each of these products have been designed and manufactured to match all of our paving ranges for that perfect finish.

## Kerb Small

Charcoal