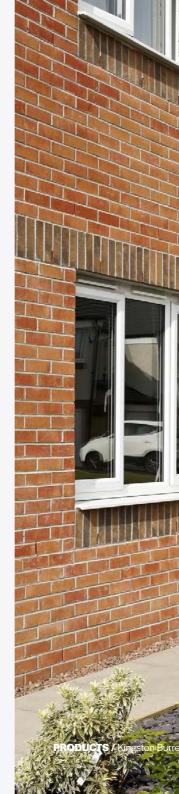

# Kingston

Sophisticated facing brick with a beautifully smooth finish.

Kingston facing bricks offer a smooth surface giving any home exterior a modern, refined and sophisticated look. Our innovative manufacturing process combined with the finest colour pigments means you can be guaranteed excellent colour retention from our range of five shades.