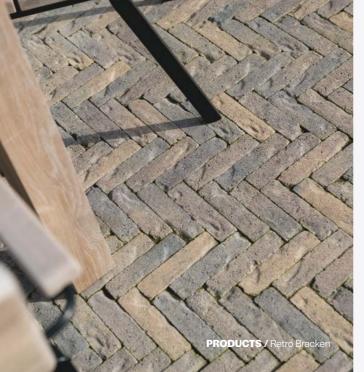

## Retro

European-style block paving with character, warmth and charm.

If you're looking for a block paving product with a cobbled vintage feel, our European-style Retro is an excellent choice. Using Tobermore's innovative aging system to produce an elegant, weathered appearance, this beautiful block paving is reminiscent of the streets and plazas of Europe, and has plenty of character and charm.

✓ PrimeTop<sup>®</sup> ✓ Ef-Stop<sup>®</sup>

Heather

Bracken

#### TOP TIP

Use Retro to create beautiful pathways and borders which add timeless European character to your housing development.