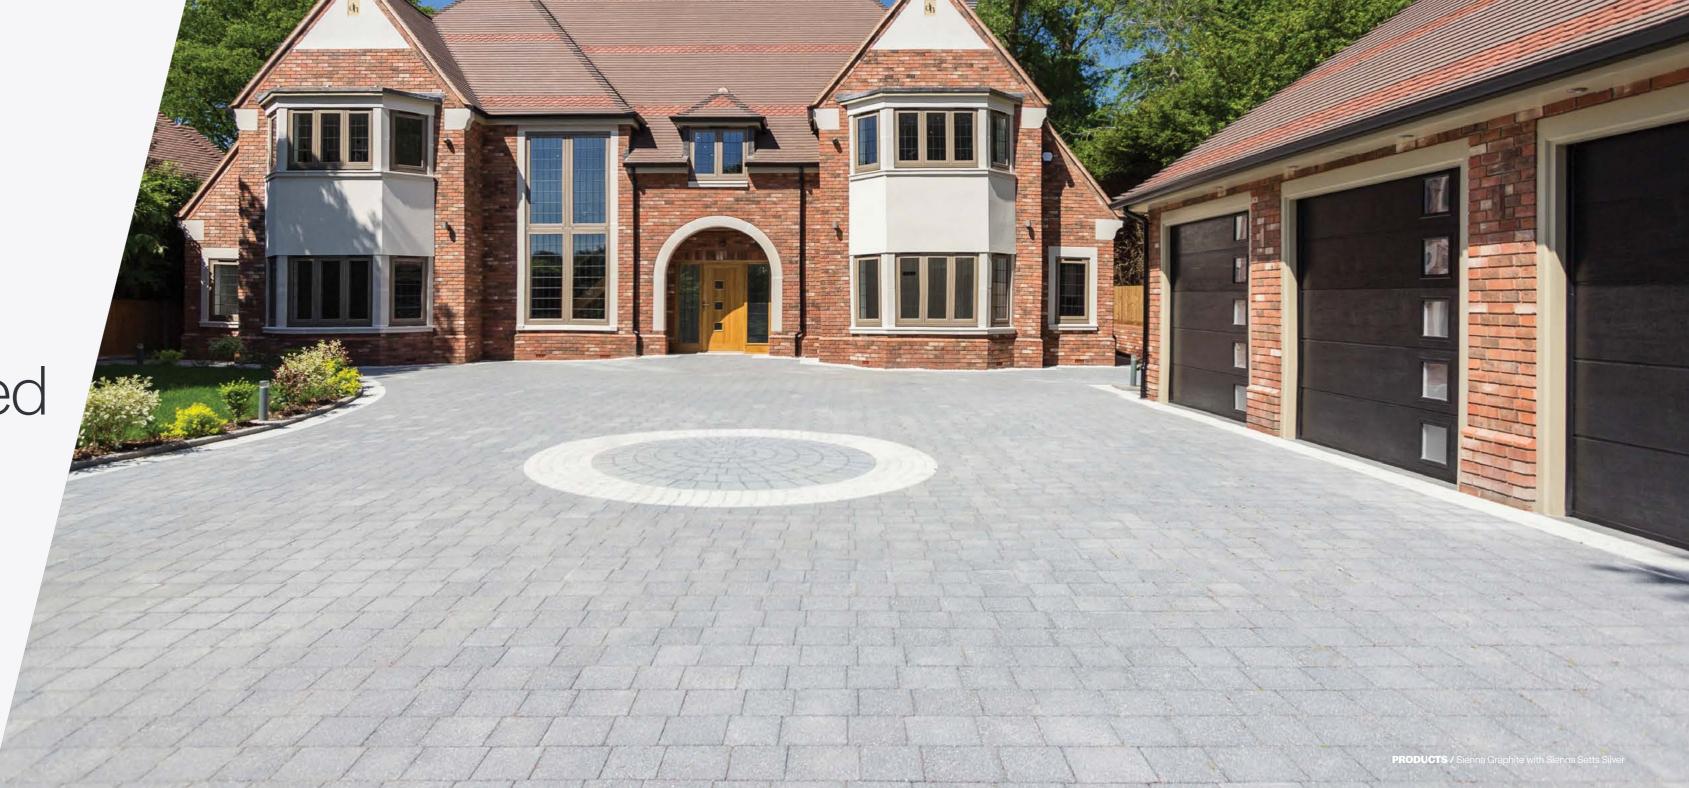

## Sienna

A smart, modern block paving product made with sparkling granite aggregates.

If you're looking for a durable block paving product with a fresh, contemporary design for your next housing development, Sienna deserves your attention.

Perfect for residential application, Sienna block paving comes in Graphite and Silver, and is a popular choice for pavements, courtyards and borders. With a vibrant granite appearance & superb hard-wearing surface, Sienna is an attractive and practical block paving product.

✓ PrimeTop<sup>®</sup> ✓ Ef-Stop<sup>®</sup>

Graphite