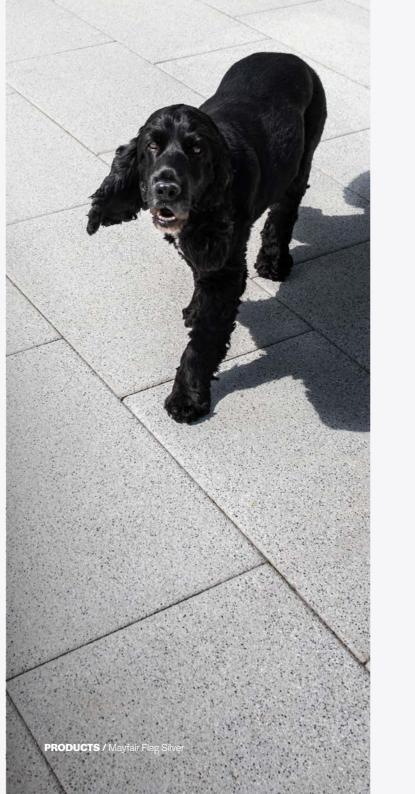

## Mayfair Flags

Attractive concrete paving flags and steps with a sophisticated, modern feel.

Ideal for patios and courtyards on residential projects, these popular concrete paving flags have many benefits to offer housebuilders.

✓ PrimeTop<sup>®</sup> ✓ Ef-Stop<sup>®</sup>

Graphite

Sandstone

PRODUCTS / Mayfair Flags Silver, Sienna Setts Graphite & Step Risers Charcoal