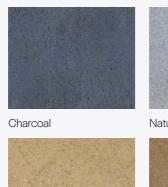

## **Textured** Flags

Stylish concrete paving flags with a textured, granular surface.

Fresh, contemporary and hard-wearing, our Textured Flags are a popular choice for residential schemes. Engineered with a hard-wearing granular surface, these paving flags have a modern, natural look that blends beautifully with a variety of house styles.

Tobermore Textured Flags provide a wide range of compatible paving options, giving you plenty of scope to create eye catching paving designs.

Natural

Butt

Gold