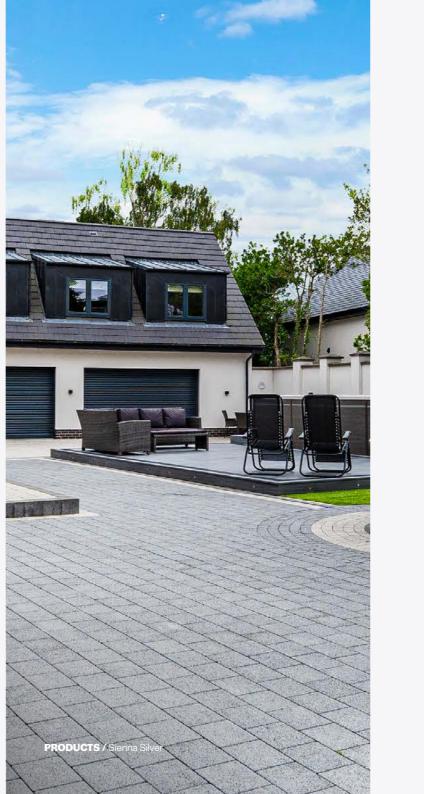

## Sienna

A smart, modern block paving product made with sparkling granite aggregates.

If you're looking for a durable block paving product with a fresh, contemporary design for your next housing development, Sienna deserves your attention.

Perfect for residential application, Sienna block paving comes in Graphite and Silver, and is a popular choice for pavements, courtyards and borders. With a vibrant granite appearance & superb hard-wearing surface, Sienna is an attractive and practical block paving product.

✓ PrimeTop<sup>®</sup> ✓ Ef-Stop<sup>®</sup>

Graphite