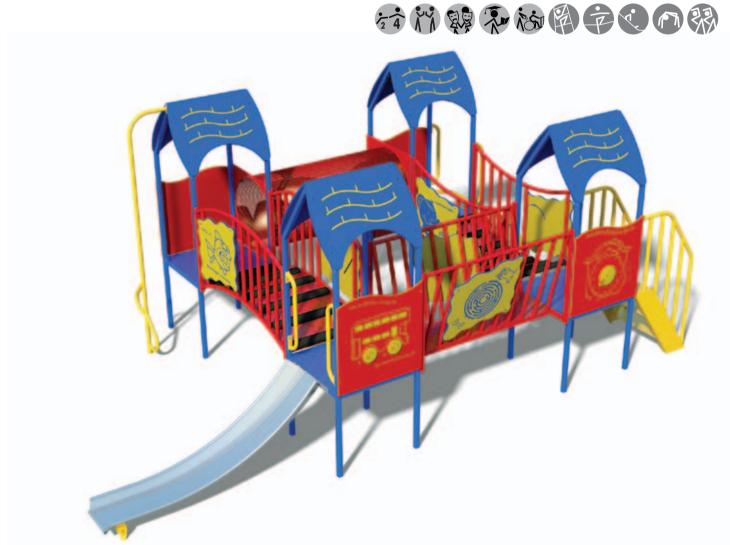

### King Cole

Product code 616-KING

# Play Features

- Five Rapunzel Towers with Roofs
- Two Goosey Gander Steps
- Two Wendy Slides
- Inchworm Tube
- Fireman Ben's Pole
- Jack and Jill's Climber
- Humpty Arch Bridge
- 'Two Little Dicky Birds' Rhyme Panel
- 'Once I Caught a Fish Alive' Rhyme Panel
- Dumpty Arch Bridge
- 'I'm a Little Teapot' Rhyme Panel
- 'Hey Diddle Diddle' Rhyme Panel
- Dr Foster's Bridge
- Find the Nursery Rhyme Game
- Dog and Bone Maze

- Two Duke of York Arch Climbers
- 'Hickory Dickory Dock' Rhyme Panel
- Ship's Wheel
- 'The Wheels on the Bus' Song Panel
- Mouse and Cheese Maze
- 'Jack and the Beanstalk' Height Panel

Wet Pour Safety Surfacing 0.6m FFH: 34m<sup>2</sup> x 20mm