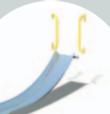

Goosey Gander Steps Product code 6160-009

Rapunzel Tower Product code 6160-060

Fireman Ben's Pole Product code 6160-011

Inchworm Tube Product code 6160-007

Wendy Slide Product code 6160-010

'Jack and the Beanstalk' Height Panel Product code 6160-052