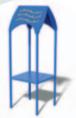

Goosey Gander Steps Product code 6160-009

Rapunzel Tower Product code 6160-060

Fireman Ben's Pole Product code 6160-011

Inchworm Tube Product code 6160-007

Wendy Slide Product code 6160-010

'Jack and the Beanstalk' Height Panel Product code 6160-052