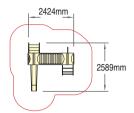

#### Little Miss Muffet Product code 616-MUFT

Wet Pour Safety Surfacing 0.6m FFH: 17m<sup>2</sup> x 20mm

# Play Features

- Goosey Gander Steps
- Duke of York Arch Climber
- Wendy Slide
- Two Rapunzel Towers
- Dumpty Arch Bridge
- 'Two Little Dicky Birds' Rhyme Panel
- 'Once I Caught a Fish Alive' Rhyme Panel
- Fireman Ben's Pole

经济额际的自己的影

- 'Hickory Dickory Dock' Rhyme Panel
- Ship's Wheel
- 'The Wheels on the Bus' Song Panel