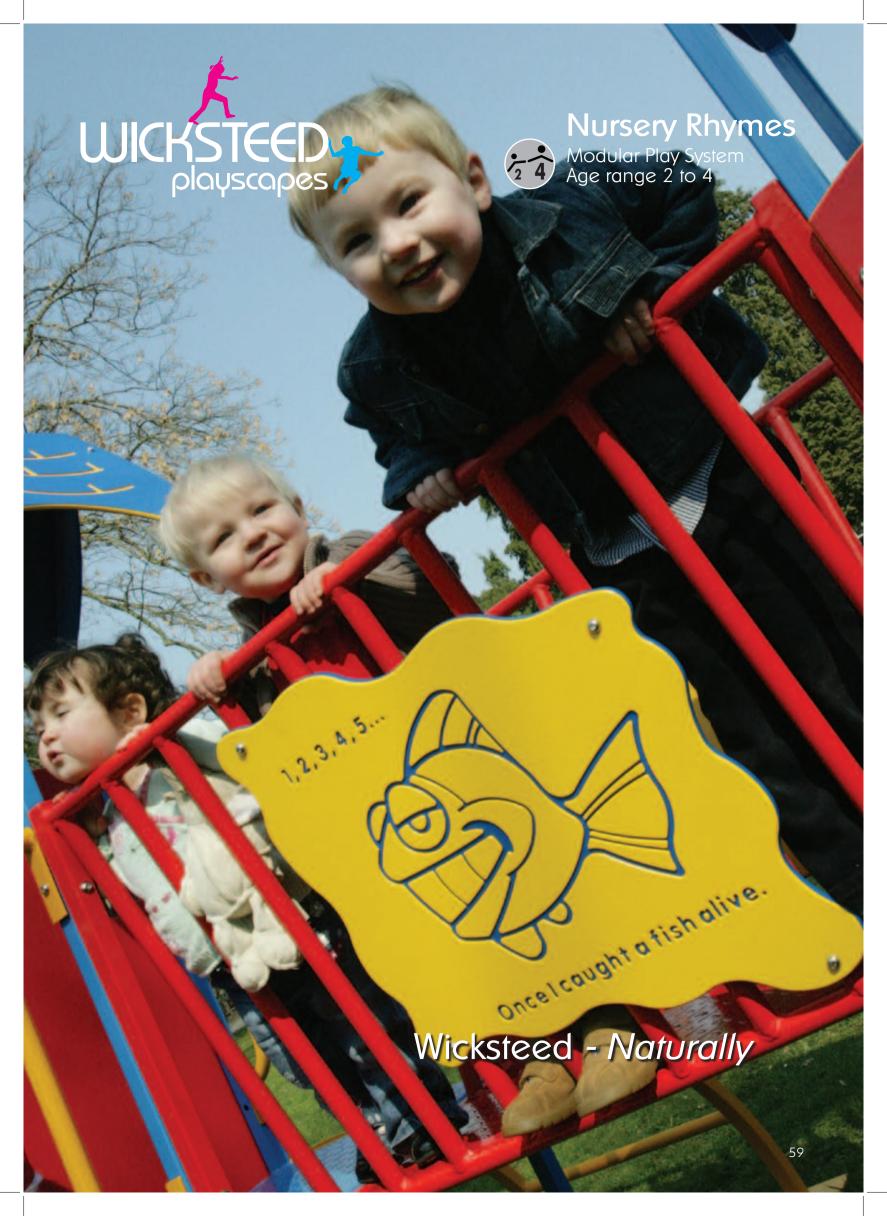

Traditional rhymes loved by toddlers for generations mix with the latest ideas in play, first class materials and vibrant colours, to make this the first choice multi-play modular system for children from 2 to 4 years.

# **Nursery Rhymes**

# Modular Play System