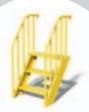

## **Play Features**

Dr Foster's Bridge Product code 6160-058

Dumpty Arch Bridge Product code 6160-057

Jack and Jill's Climber Product code 6160-012

Humpty Arch Bridge Product code 6160-056

Duke of York Arch Climber Product code 6160-013

Goosey Gander Steps Product code 6160-009

Rapunzel Tower Product code 6160-060

Fireman Ben's Pole Product code 6160-011

Inchworm Tube Product code 6160-007

Wendy Slide Product code 6160-010

'Jack and the Beanstalk' Height Panel Product code 6160-052