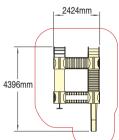

#### Little Bo Peep Product code 616-PEEP

- 'The Wheels on the Bus' Song Panel
- 'Hickory Dickory Dock' Rhyme Panel
- Ship's Wheel
- Mouse and Cheese Maze
- 'Jack and the Beanstalk' Height Panel

Wendy Slide

Ship's Wheel

Wet Pour Safety Surfacing 0.6m FFH: 25m<sup>2</sup> x 20mm