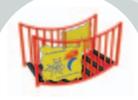

## **Play Features**

Dr Foster's Bridge Product code 6160-058

Dumpty Arch Bridge Product code 6160-057

Jack and Jill's Climber Product code 6160-012

Humpty Arch Bridge Product code 6160-056

Duke of York Arch Climber Product code 6160-013

Goosey Gander Steps Product code 6160-009

Rapunzel Tower Product code 6160-060

Fireman Ben's Pole Product code 6160-011

Inchworm Tube Product code 6160-007

Wendy Slide Product code 6160-010

'Jack and the Beanstalk' Height Panel Product code 6160-052