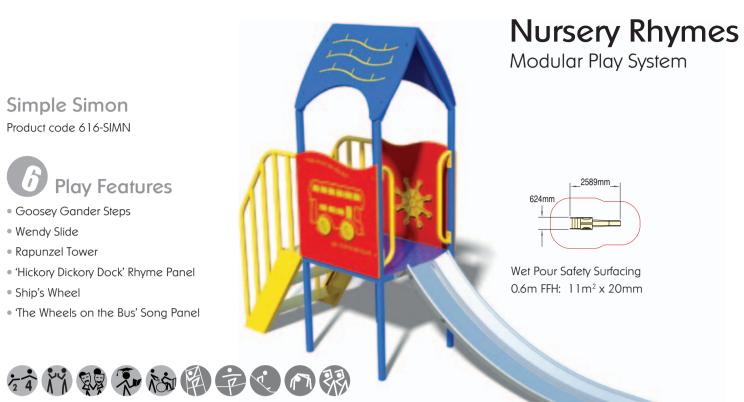

#### Little Bo Peep Product code 616-PEEP

# Play Features

- Four Rapunzel Towers
- Goosey Gander Steps
- Duke of York Arch Climber
- Jack and Jill's Climber
- Wendy Slide
- Humpty Arch Bridge
- 'Two Little Dicky Birds' Rhyme Panel
- 'Once I Caught a Fish Alive' Rhyme Panel
- Dumpty Arch Bridge
- 'I'm a Little Teapot' Rhyme Panel
- 'Hey Diddle Diddle' Rhyme Panel
- Dr Foster's Bridge
- Find the Nursery Rhyme Game
- Dog and Bone Maze
- Inchworm Tube

- 'The Wheels on the Bus' Song Panel
- 'Hickory Dickory Dock' Rhyme Panel
- Ship's Wheel
- Mouse and Cheese Maze
- 'Jack and the Beanstalk' Height Panel

Wendy Slide

Ship's Wheel

Wet Pour Safety Surfacing 0.6m FFH: 25m<sup>2</sup> x 20mm