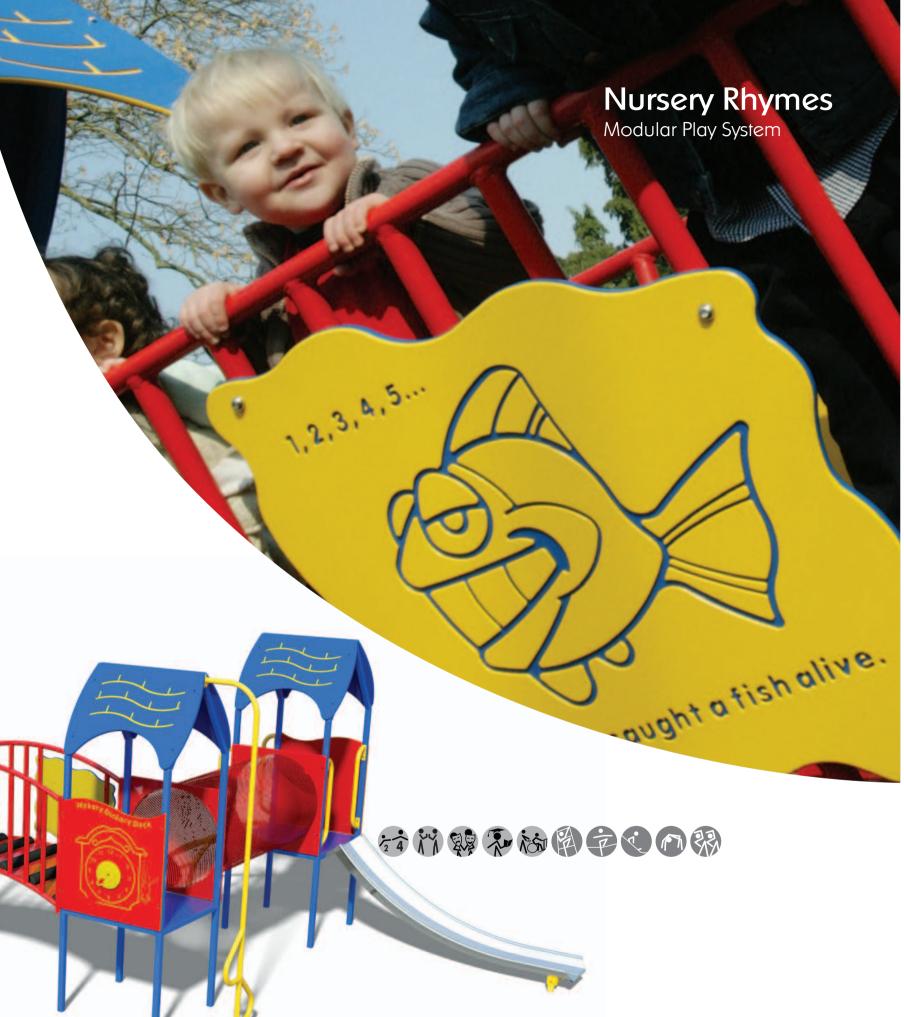

# **Nursery Rhymes**

# Modular Play System

# Play Features

- Five Rapunzel Towers with Roofs
- Two Goosey Gander Steps
- Two Wendy Slides
- Inchworm Tube
- Fireman Ben's Pole
- Jack and Jill's Climber
- Humpty Arch Bridge
- 'Two Little Dicky Birds' Rhyme Panel
- 'Once I Caught a Fish Alive' Rhyme Panel
- Dumpty Arch Bridge
- 'I'm a Little Teapot' Rhyme Panel
- 'Hey Diddle Diddle' Rhyme Panel
- Dr Foster's Bridge
- Find the Nursery Rhyme Game
- Dog and Bone Maze

- Two Duke of York Arch Climbers
- 'Hickory Dickory Dock' Rhyme Panel
- Ship's Wheel
- 'The Wheels on the Bus' Song Panel
- Mouse and Cheese Maze
- 'Jack and the Beanstalk' Height Panel

Wet Pour Safety Surfacing 0.6m FFH: 34m<sup>2</sup> x 20mm