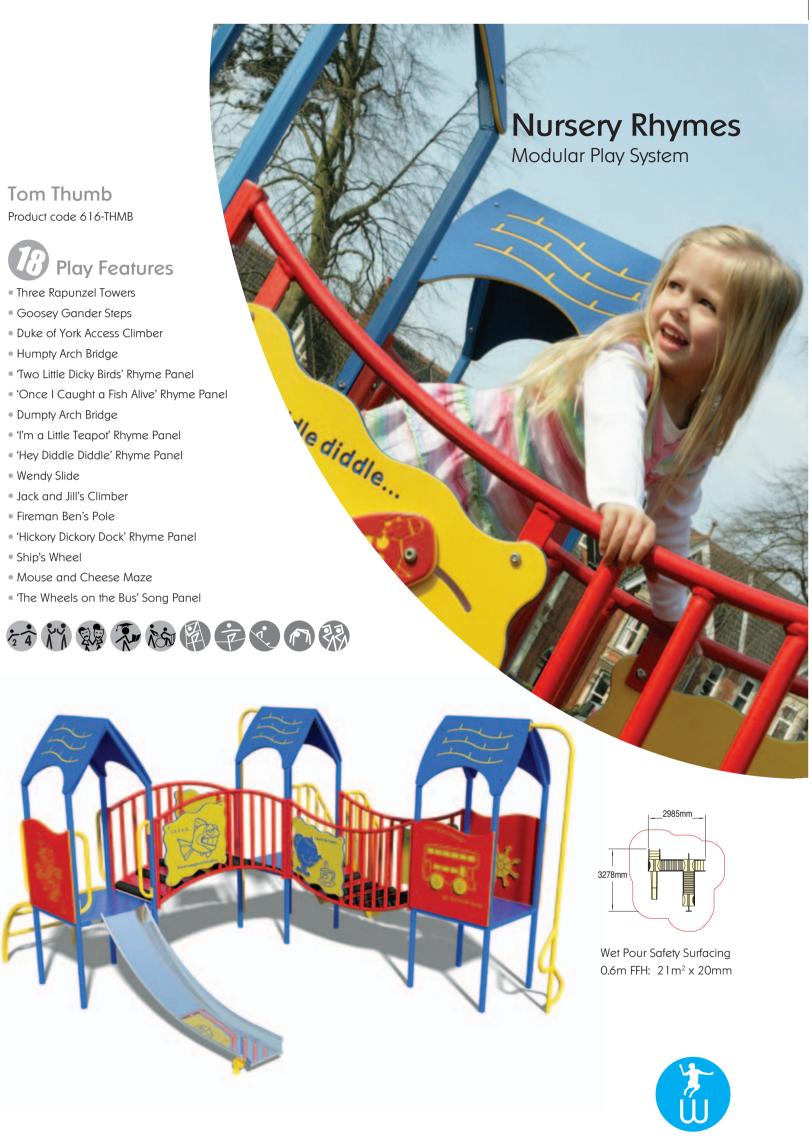

#### Little Bo Peep Product code 616-PEEP

# Play Features

- Four Rapunzel Towers
- Goosey Gander Steps
- Duke of York Arch Climber
- Jack and Jill's Climber
- Wendy Slide
- Humpty Arch Bridge
- 'Two Little Dicky Birds' Rhyme Panel
- 'Once I Caught a Fish Alive' Rhyme Panel
- Dumpty Arch Bridge
- 'I'm a Little Teapot' Rhyme Panel
- 'Hey Diddle Diddle' Rhyme Panel
- Dr Foster's Bridge
- Find the Nursery Rhyme Game
- Dog and Bone Maze
- Inchworm Tube

- 'The Wheels on the Bus' Song Panel
- 'Hickory Dickory Dock' Rhyme Panel
- Ship's Wheel
- Mouse and Cheese Maze
- 'Jack and the Beanstalk' Height Panel

Wendy Slide

Ship's Wheel

Wet Pour Safety Surfacing 0.6m FFH: 25m<sup>2</sup> x 20mm