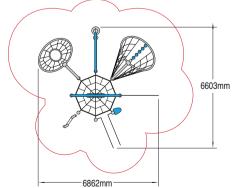

## 

Galactica Product code: 660-GALA

Wet Pour Safety Surfacing 2.1 m FFH: 63m<sup>2</sup> x 80mm 2.0m FFH: 15m<sup>2</sup> x 70mm