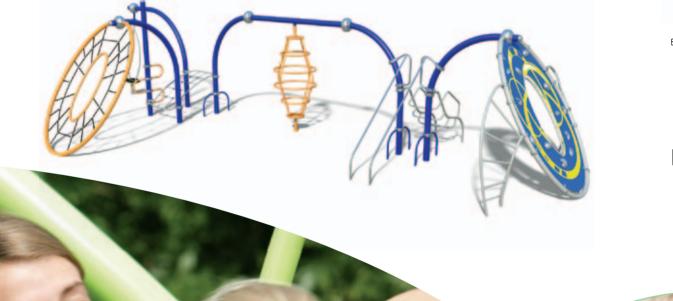

# UUICKSTEED playscapes

Musical Playscapes 145

**ReActions** Modular Play System Age range 8 to adult

Wicksteed - Naturally

ReActions - a funky play system particularly aimed at the over 8 year olds.

There is plenty of variety in ReActions' cool, streamline and intriguingly futuristic form - designed to increase general fitness and boost youngsters' naturally competitive edge.

#### ReActions Modular Play System

Aesthetically colour co-ordinated with an appealing fluidity to the linear structure, this innovative range definitely captures teenagers' imaginations and keeps them physically challenged - whilst also providing a "happening" place to simply hangout.