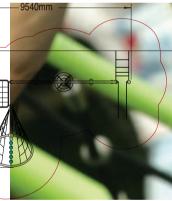

#### Equinox Product code: 660-EQUI

- Action Spinner
- Net Scrambler
- S Ladder
- Funnel Net Climber
- Revolving Whirl
- Bannister Slide & Steps c/w one curved & one straight connector

5715mm