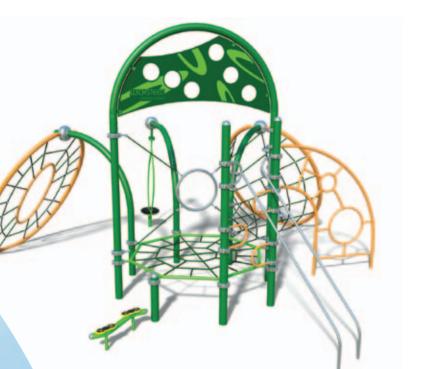

# UUICKSTEED playscapes

Musical Playscapes 145

**ReActions** Modular Play System Age range 8 to adult

Wicksteed - Naturally

ReActions - a funky play system particularly aimed at the over 8 year olds.

There is plenty of variety in ReActions' cool, streamline and intriguingly futuristic form - designed to increase general fitness and boost youngsters' naturally competitive edge.

#### ReActions Modular Play System

Aesthetically colour co-ordinated with an appealing fluidity to the linear structure, this innovative range definitely captures teenagers' imaginations and keeps them physically challenged - whilst also providing a "happening" place to simply hangout.