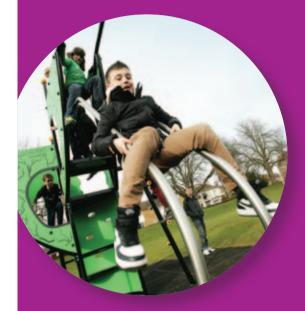

# UUICKSTEED playscapes

Musical Playscapes 145

**ReActions** Modular Play System Age range 8 to adult

Wicksteed - Naturally

ReActions - a funky play system particularly aimed at the over 8 year olds.

There is plenty of variety in ReActions' cool, streamline and intriguingly futuristic form - designed to increase general fitness and boost youngsters' naturally competitive edge.

#### ReActions Modular Play System

Aesthetically colour co-ordinated with an appealing fluidity to the linear structure, this innovative range definitely captures teenagers' imaginations and keeps them physically challenged - whilst also providing a "happening" place to simply hangout.