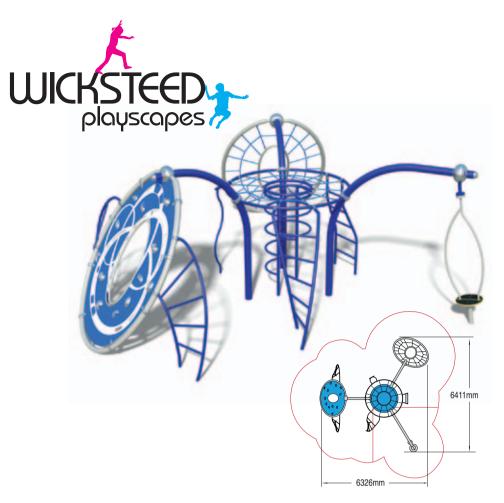

## 

Galactica Product code: 660-GALA

Wet Pour Safety Surfacing 2.1 m FFH: 63m<sup>2</sup> x 80mm 2.0m FFH: 15m<sup>2</sup> x 70mm