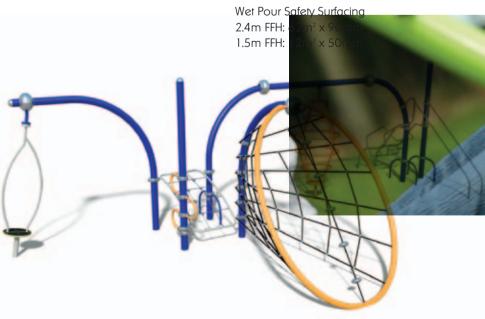

### Play Features

- ReAction Arch Tower
- Octagon Net Deck
- Gymnastic Ring
- Circular Net Climber
- Step Link
- Bannister Slide
- Bannister Slide Ladder
- Link ReAction Ladder
- Funnel Net Climber
- Action Spinner

Wet Pour Safety Surfacing 2.4m FFH: 74m<sup>2</sup> x 90mm