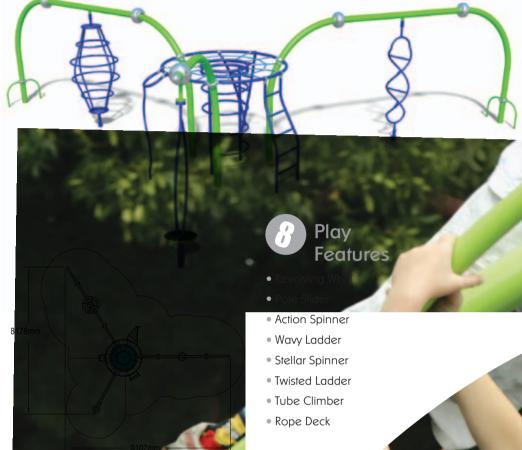

### **Play Features**

- Circular Climbing Wall
- Two Access Ladders
- Twisted Ladder Action Spinner
- Wavy Ladder
- Circular Net Climber
- Pole Slider
- Tube Climber
- Rope Deck

Wet Pour Safety Surfacing 2.4m FFH: 50m<sup>2</sup> x 90mm 2.0m FFH: 15m<sup>2</sup> x 70mm