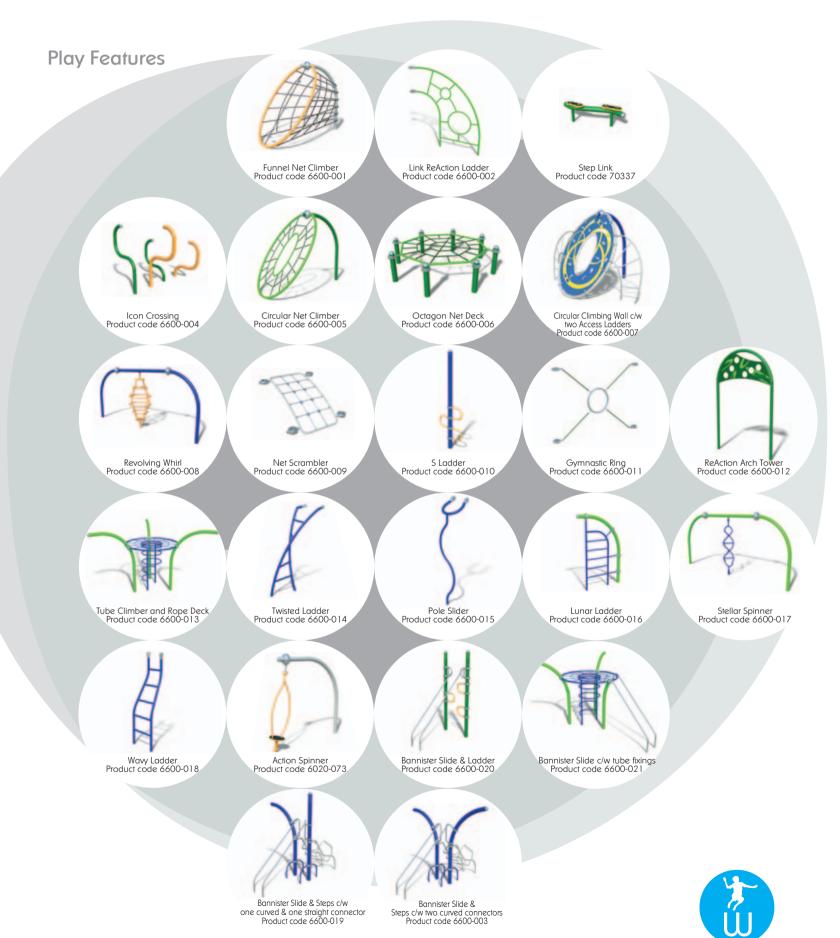

#### **Play Features**

- Circular Net Climber
- S Ladder
- Action Spinner • Net Scrambler
- Revolving Whirl
- curved connectors
- Circular Climbing Wall
- Two Access Ladders

Wet Pour Safety Surfacing 2.4m FFH: 79m<sup>2</sup> x 90mm 2.0m FFH: 12m<sup>2</sup> x 70mm

### Play Features

- ReAction Arch Tower
- Octagon Net Deck
- Gymnastic Ring
- Circular Net Climber
- Step Link
- Bannister Slide
- Bannister Slide Ladder
- Link ReAction Ladder
- Funnel Net Climber
- Action Spinner

### **Play Features**

- Circular Climbing Wall
- Two Access Ladders
- Twisted Ladder Action Spinner
- Wavy Ladder
- Circular Net Climber
- Pole Slider
- Tube Climber
- Rope Deck

Wet Pour Safety Surfacing 2.4m FFH: 50m<sup>2</sup> x 90mm 2.0m FFH: 15m<sup>2</sup> x 70mm

# Eclipse

Product code: 660-ECLI

• Two Action Spinners

- Twisted Ladder
- Bannister Slide c/w tube fixings
- Tube Climber
- Pole Slider
- Wavy Ladder
- Rope Deck

Wet Pour Safety Surfacing 1.8m FFH: 54m<sup>2</sup> x 70mm