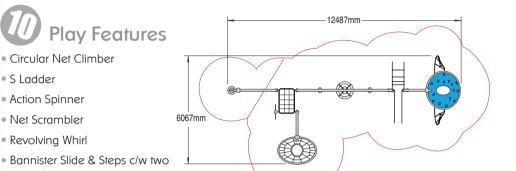

#### **Play Features**

- Circular Net Climber
- S Ladder
- Action Spinner • Net Scrambler
- Revolving Whirl
- curved connectors
- Circular Climbing Wall
- Two Access Ladders

Wet Pour Safety Surfacing 2.4m FFH: 79m<sup>2</sup> x 90mm 2.0m FFH: 12m<sup>2</sup> x 70mm