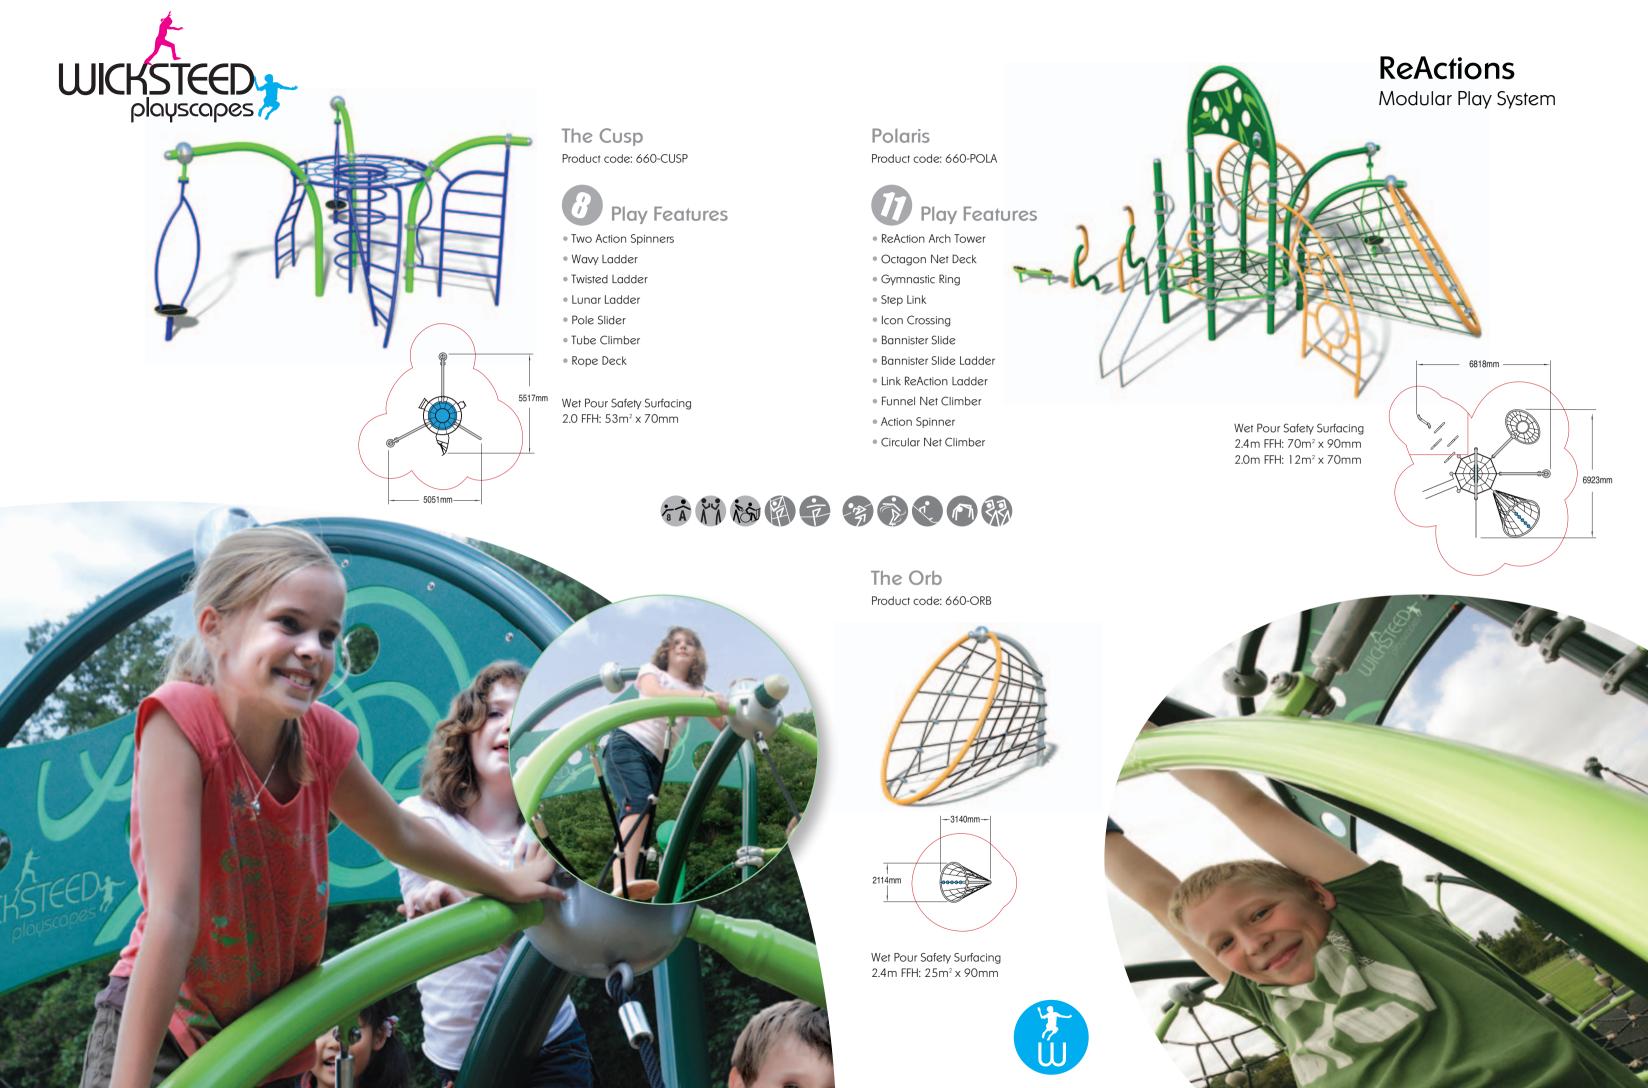

### Play Features

- ReAction Arch Tower
- Octagon Net Deck
- Gymnastic Ring
- Circular Net Climber
- Step Link
- Bannister Slide
- Bannister Slide Ladder
- Link ReAction Ladder
- Funnel Net Climber
- Action Spinner

Wet Pour Safety Surfacing 2.4m FFH: 74m<sup>2</sup> x 90mm