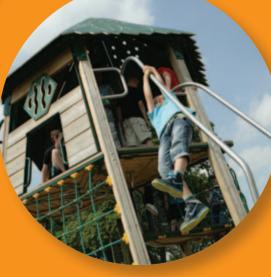

The Forest range of huge timber structures creates a fantastic centre piece within play areas. Scarily high, chunky and quirky in design – with all the uprights, access and egress points deliberately angled, this exciting range offers tricky challenges and conjures up a true sense of adventure and high spiritedness.

The Forest range is modular with a selection of set units, but the

features can be ordered in bespoke arrangements to suit individual requirements.

The structural timber is 200mm diameter medium-density pine sourced from FSC managed forests. The timber is pressure treated using a micronized osmosis process, thus enabling Wicksteed to guarantee the timber structure against rotting for 15 years.

#### Delamere Product code: 6180-DEL

6 Play Features

- Horizontal Net Outrigger c/w Chill-Out Zone
- Fireman's Pole
- Log Balance Climber
- Square Deck
- Side Wall Panel

Image: state sta