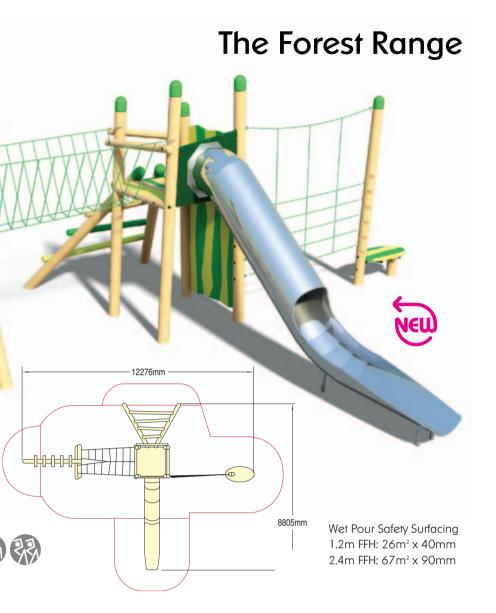

dered in bespoke arrangements to suit individual requirements.

The structural timber is 200mm diameter medium-density pine sourced from FSC managed forests. The timber is pressure treated using a micronized osmosis process, thus enabling Wicksteed to guarantee the timber structure against rotting for 15 years.

### Kielder

Product code: 6180-KIE

## **Play Features** • Log Balance Climber

- Square Net Deck

Climbing Wall

- Twisted Horizontal Net Outrigger c/w Chill-Out Zone
- Double V Bridge
- Open Slide
- Square Deck
- Log Roller
- Vertical Log Ladder







Ĵ,

## The Forest Range





#### Delamere Product code: 6180-DEL

6 Play Features

- Horizontal Net Outrigger c/w Chill-Out Zone
- Fireman's Pole
- Log Balance Climber
- Square Deck
- Side Wall Panel



Image: state sta















# The Forest Range