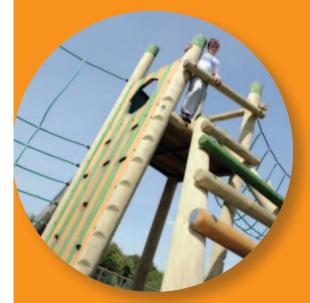

The Forest range of huge timber structures creates a fantastic centre piece within play areas. Scarily high, chunky and quirky in design – with all the uprights, access and egress points deliberately angled, this exciting range offers tricky challenges and conjures up a true sense of adventure and high spiritedness.

The Forest range is modular with a selection of set units, but the

features can be ordered in bespoke arrangements to suit individual requirements.

The structural timber is 200mm diameter medium-density pine sourced from FSC managed forests. The timber is pressure treated using a micronized osmosis process, thus enabling Wicksteed to guarantee the timber structure against rotting for 15 years.

## **Play Features** • Log Balance Climber

- Square Net Deck

Climbing Wall

- Twisted Horizontal Net Outrigger c/w Chill-Out Zone
- Double V Bridge
- Open Slide
- Square Deck
- Log Roller
- Vertical Log Ladder