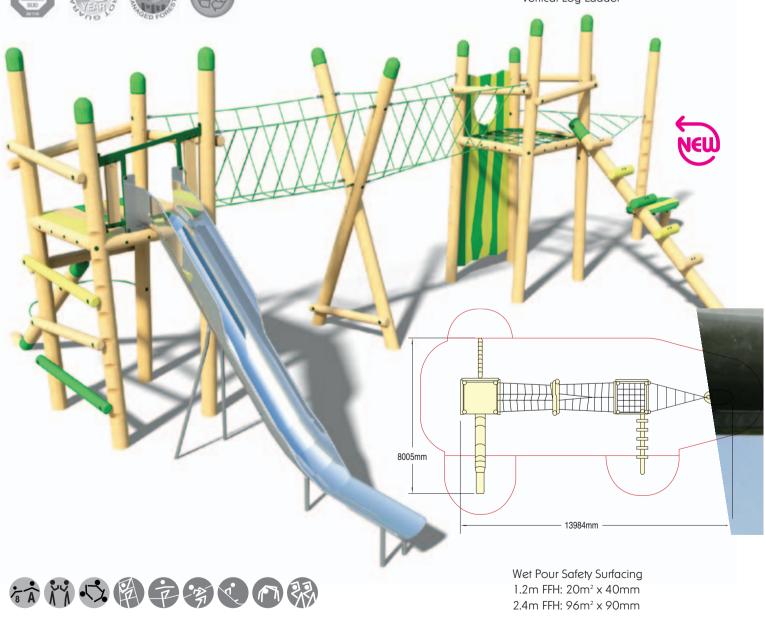

### Kielder

Product code: 6180-KIE

## **Play Features** • Log Balance Climber

- Square Net Deck

Climbing Wall

- Twisted Horizontal Net Outrigger c/w Chill-Out Zone
- Double V Bridge
- Open Slide
- Square Deck
- Log Roller
- Vertical Log Ladder