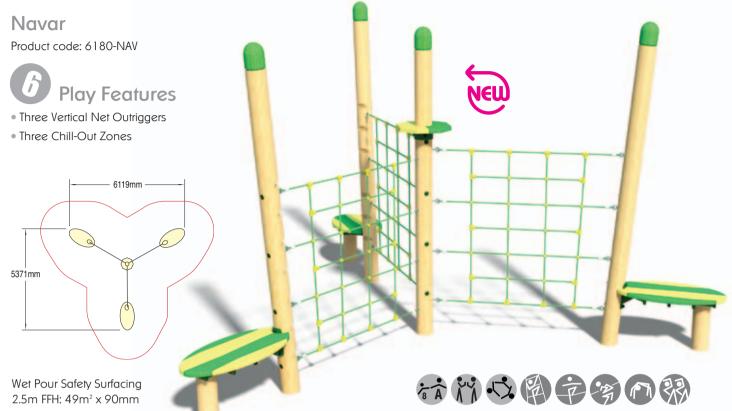

egress points deliberately angled, this exciting range offers tricky challenges and conjures up a true sense of adventure and high spiritedness.

The Forest range is modular with a selection of set units, but the



features can be ordered in bespoke arrangements to suit individual requirements.

The structural timber is 200mm diameter medium-density pine sourced from FSC managed forests. The timber is pressure treated using a micronized osmosis process, thus enabling Wicksteed to guarantee the timber structure against rotting for 15 years.

### Kielder

Product code: 6180-KIE

## **Play Features** • Log Balance Climber

- Square Net Deck

Climbing Wall

- Twisted Horizontal Net Outrigger c/w Chill-Out Zone
- Double V Bridge
- Open Slide
- Square Deck
- Log Roller
- Vertical Log Ladder







Ĵ,

## The Forest Range





#### Delamere Product code: 6180-DEL

6 Play Features

- Horizontal Net Outrigger c/w Chill-Out Zone
- Fireman's Pole
- Log Balance Climber
- Square Deck
- Side Wall Panel



Image: state sta















# The Forest Range