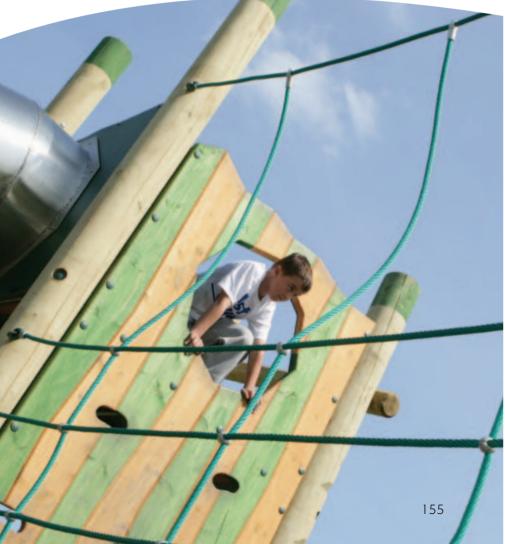

The Forest range of huge timber structures creates a fantastic centre piece within play areas. Scarily high, chunky and quirky in design – with all the uprights, access and egress points deliberately angled, this exciting range offers tricky challenges and conjures up a true sense of adventure and high spiritedness.

The Forest range is modular with a selection of set units, but the

features can be ordered in bespoke arrangements to suit individual requirements.

The structural timber is 200mm diameter medium-density pine sourced from FSC managed forests. The timber is pressure treated using a micronized osmosis process, thus enabling Wicksteed to guarantee the timber structure against rotting for 15 years.