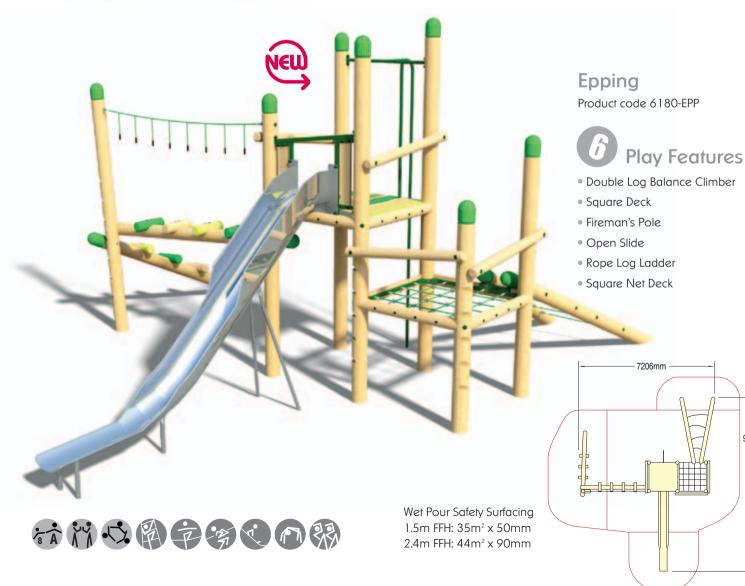

an be ordered in bespoke arrangements to suit individual requirements.

The structural timber is 200mm diameter medium-density pine sourced from FSC managed forests. The timber is pressure treated using a micronized osmosis process, thus enabling Wicksteed to guarantee the timber structure against rotting for 15 years.

### Kielder

Product code: 6180-KIE

## **Play Features** • Log Balance Climber

- Square Net Deck

Climbing Wall

- Twisted Horizontal Net Outrigger c/w Chill-Out Zone
- Double V Bridge
- Open Slide
- Square Deck
- Log Roller
- Vertical Log Ladder







Ĵ,

## The Forest Range





#### Delamere Product code: 6180-DEL

6 Play Features

- Horizontal Net Outrigger c/w Chill-Out Zone
- Fireman's Pole
- Log Balance Climber
- Square Deck
- Side Wall Panel



Image: state sta















# The Forest Range