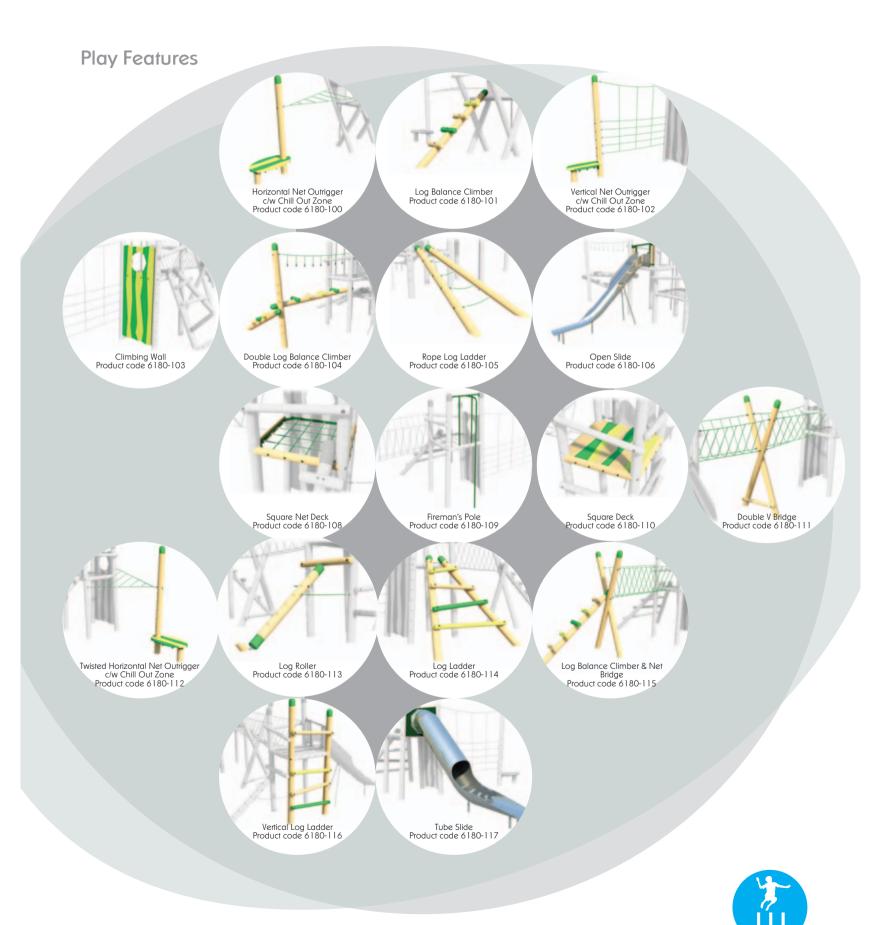

## **Play Features** • Log Balance Climber

- Square Net Deck

Climbing Wall

- Twisted Horizontal Net Outrigger c/w Chill-Out Zone
- Double V Bridge
- Open Slide
- Square Deck
- Log Roller
- Vertical Log Ladder