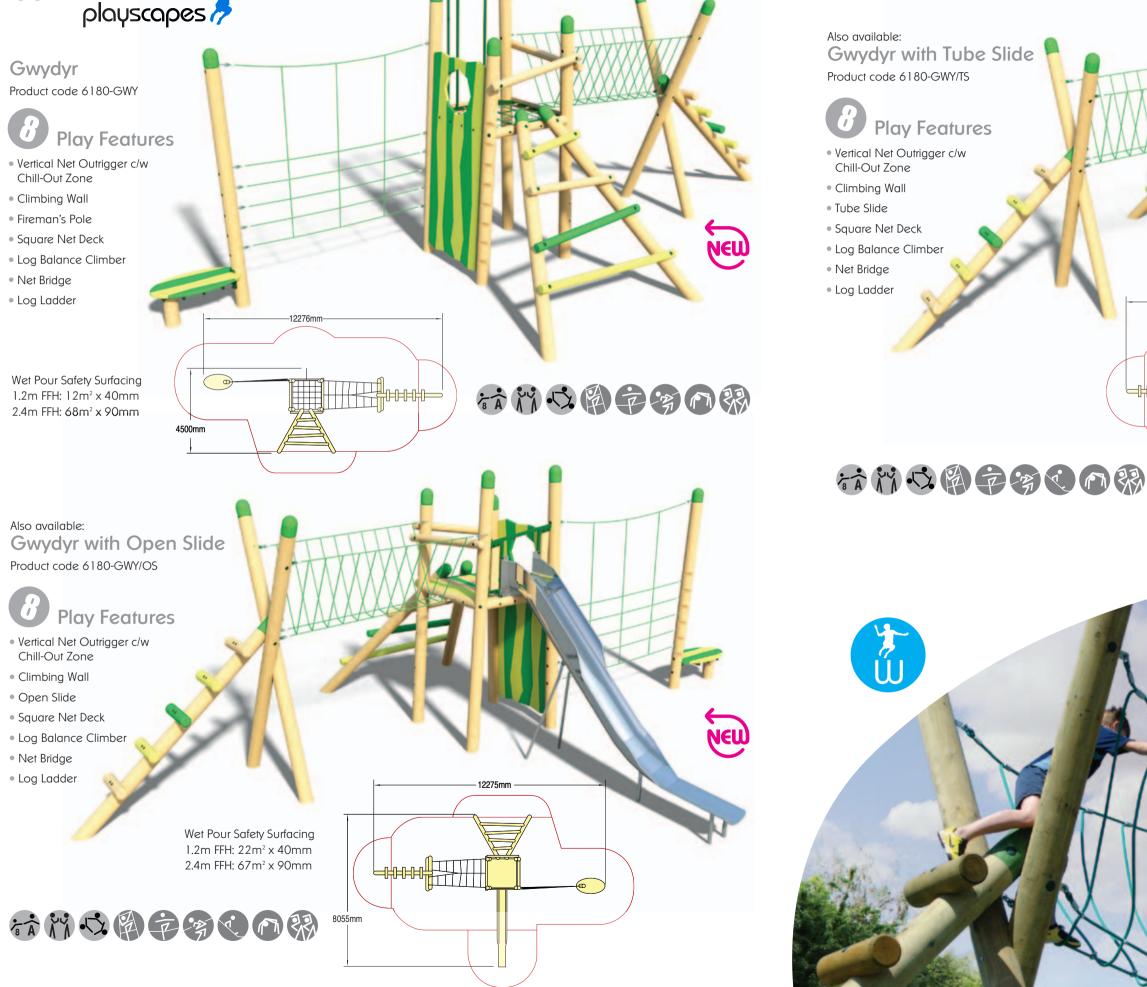

### Kielder

Product code: 6180-KIE

## **Play Features** • Log Balance Climber

- Square Net Deck

Climbing Wall

- Twisted Horizontal Net Outrigger c/w Chill-Out Zone
- Double V Bridge
- Open Slide
- Square Deck
- Log Roller
- Vertical Log Ladder