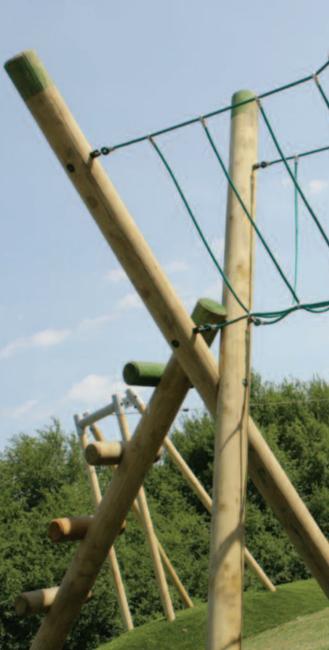

The Forest range of huge timber structures creates a fantastic centre piece within play areas. Scarily high, chunky and quirky in design – with all the uprights, access and egress points deliberately angled, this exciting range offers tricky challenges and conjures up a true sense of adventure and high spiritedness.

The Forest range is modular with a selection of set units, but the

features can be ordered in bespoke arrangements to suit individual requirements.

The structural timber is 200mm diameter medium-density pine sourced from FSC managed forests. The timber is pressure treated using a micronized osmosis process, thus enabling Wicksteed to guarantee the timber structure against rotting for 15 years.